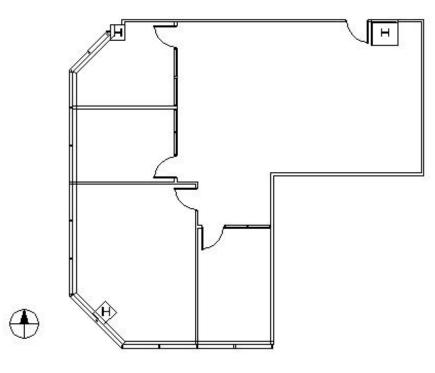

### DETAILS

**SPACE PLAN** 

| Square Feet: | 1,793 S.F.   |
|--------------|--------------|
| Net Rent:    | \$17.00/S.F. |
| OP. Expense: | \$8.66/S.F.  |
| Tax:         | \$2.75/S.F.  |
| Gross Rent:  | \$28.41/S.F. |

### **SUITE FEATURES**

- Corner Suite
- 3 Window Line Offices
- Corner Conference Room
- Open Office Area
- Building Conference Room
- Conference & Training Center to Seat 75-80
- Attached 5-Level Parking Deck
- Food Service
- On-Site Management
- Fitness Center
- Convenient Access To Tollway

**EIGHTH FLOOR PLAN** 

**HAMILTON PARTNERS - Sponsoring Broker** 