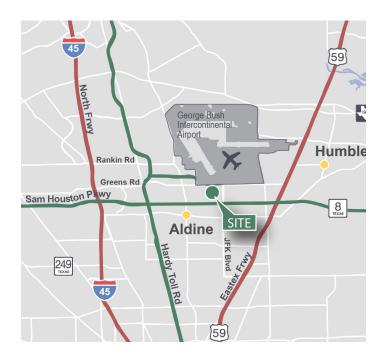

## LOCATION

- Immediate access to Bush Intercontinental Airport domestic and international air freight
- Only minutes to major thoroughfares including Beltway 8, US 59, I-45 and Hardy Toll Road