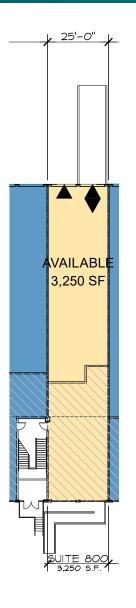

### FACILITY

- 3,250 SF available
- 1,279 SF of office
- 24' clear height
- 1 dock high door / 1 drive-in ramp