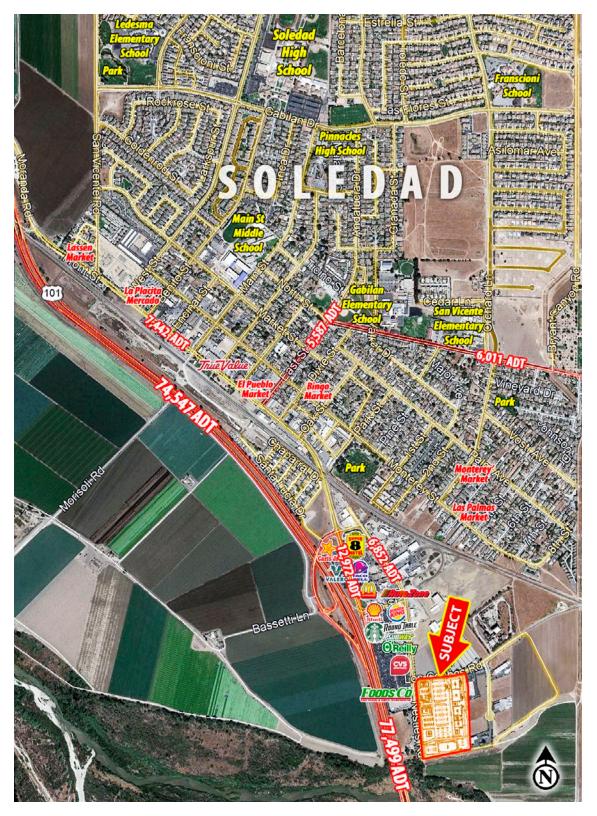

#### LOCATION DESCRIPTION

The proposed Soledad Marketplace will deliver much needed new grocery, restaurant, retail and entertainment choices for residents and travelers passing through the south Salinas Valley along State Route 101. Trade area metrics reveal there are 58,200± residents within a 20-minute drive from the proposed site positioned at the southeast corner of Nestles and Los Coches Rd., adjacent to the Highway 101 ramps on Front Street.

#### **2021 TRAFFIC COUNTS**

Front St: 12,972 ADT Nestles Rd: 6,852 ADT 19,824 ADT

State Route 101 @ Front St: 77,449 Annual ADT **Total Exposure:** 97,273 Avg Daily Traffic

Sources: Claritas LLC. Kalibrate TrafficMetrix