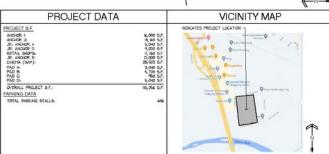

#### PROPERTY DESCRIPTION

Soledad Marketplace's location at the southeast corner of Nestles Rd and Los Coches Rd will provide 115,256± square feet of shopping, restaurants, fast food dining, and daily needs.