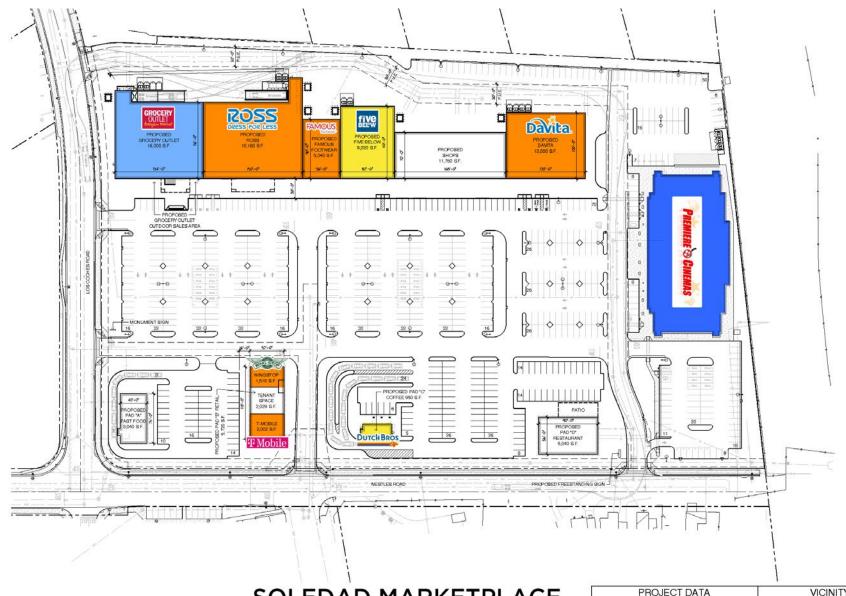

## SOLEDAD MARKETPLACE PROPOSED MERCH PLAN

SEC NESTLES RD & LOS COCHES RD · SOLEDAD, CA

LEGEND:
OPEN
SIGNED LEASE
LEASE NEGOTIATIONS

LOI NEGOTIATIONS

TENANT RESEARCH / MARKET ANALYSIS