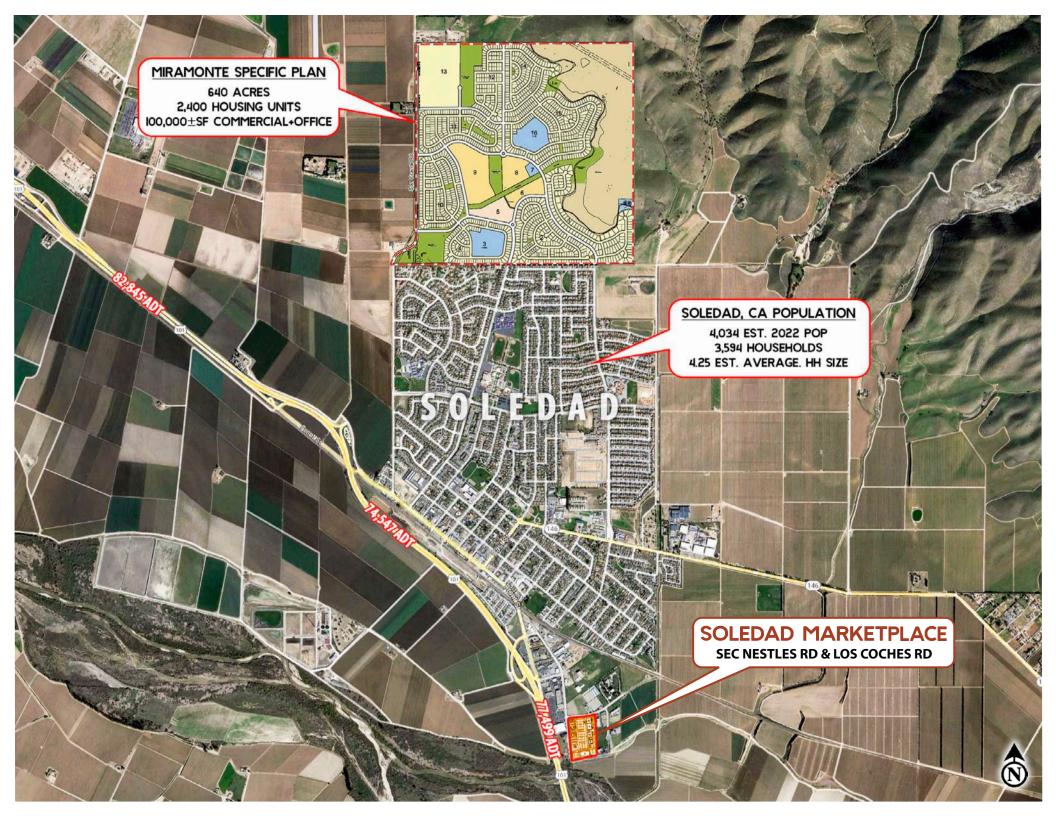

#### LOCATION DESCRIPTION

The proposed Soledad Marketplace will deliver much needed new grocery, restaurant, retail and entertainment choices for residents and travelers passing through the south Salinas Valley along State Route 101. Trade area metrics reveal there are 58,200± residents within a 20-minute drive from the proposed site positioned at the southeast corner of Nestles and Los Coches Rd., adjacent to the Highway 101 ramps on Front Street.

#### ZONING

Retail

| 2022 DRIVETIME DEMOS     | 10 Minutes | 15 Minutes | 20 Minutes |
|--------------------------|------------|------------|------------|
| Total Population         | 28,500     | 56,223     | 58,211     |
| Total Households         | 4,584      | 10,553     | 11,017     |
| Median Household Income  | \$77,410   | \$76,329   | \$75,747   |
| Average Household Income | \$99,947   | \$92,785   | \$92,620   |
| Median Age               | 35.87      | 32.59      | 32.52      |