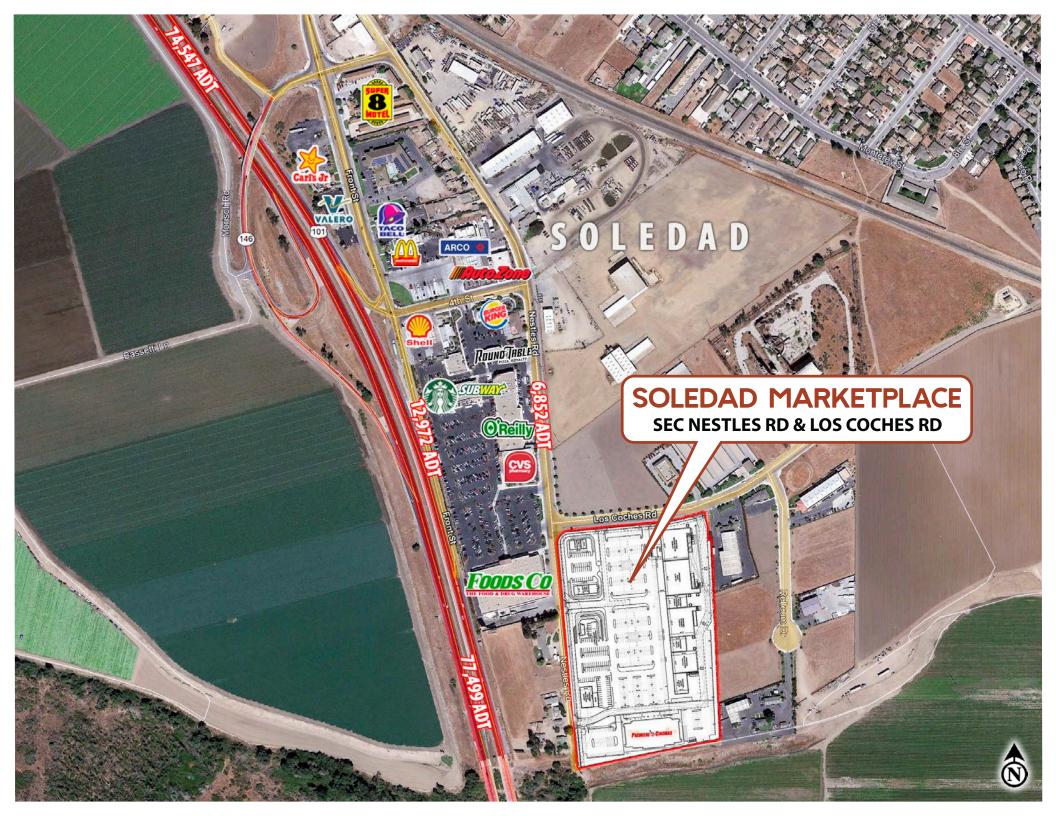

#### LOCATION DESCRIPTION

The proposed Soledad Marketplace will deliver much needed new grocery, restaurant, retail and entertainment choices for residents and travelers passing through the south Salinas Valley along State Route 101. Trade area metrics reveal there are 58,200± residents within a 20-minute drive from the proposed site positioned at the southeast corner of Nestles and Los Coches Rd., adjacent to the Highway 101 ramps on Front Street.

#### PROPERTY DESCRIPTION

Soledad Marketplace's location at the southeast corner of Nestles Rd and Los Coches Rd will provide 115,256± square feet of shopping, restaurants, fast food dining, and daily needs.

#### **2021 TRAFFIC COUNTS**

Front St: 12,972 ADT Nestles Rd: 6,852 ADT 19,824 ADT

State Route 101 @ Front St: 77,449 Annual ADT **Total Exposure:** 97,273 Avg Daily Traffic

Sources: Claritas LLC. Kalibrate TrafficMetrix