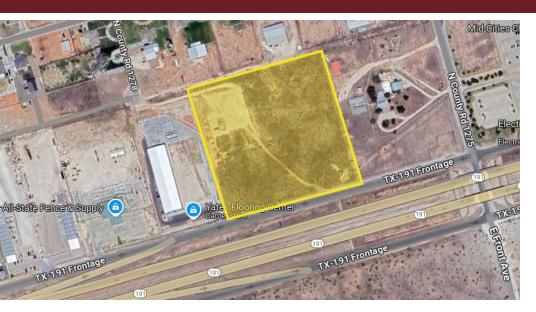

#### **Property Description**

10 acres for sale on HWY 191! Featuring over 1,500 FT of highway frontage, this property offers outstanding visibility within the Midland city limits. Ideal for retail, storage, multi-tenant retail, industrial, flex space, or owner-user development.

### **Location Description**

Prime development land located on the north side service road of Hwy 191, surrounded by industrial and retail businesses. The property is adjacent to Yates Flooring's new facility on the east side.