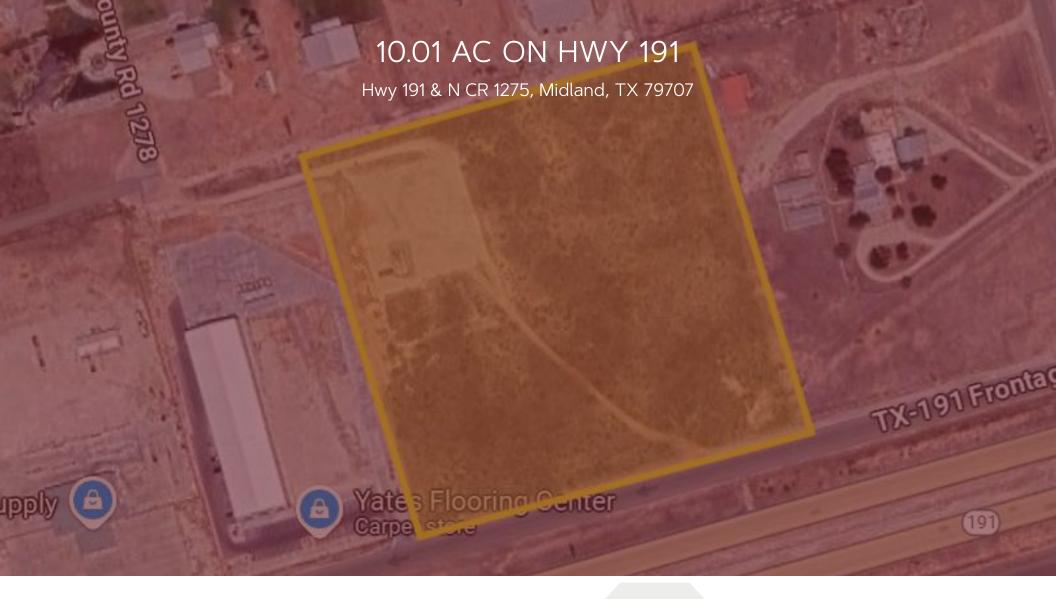

## 10 ACRES ON HWY 191

Hwy 191 & N CR 1275, Midland, TX 79707

#### **Property Description**

10 acres for sale on HWY 191! Featuring over 1,500 FT of highway frontage, this property offers outstanding visibility within the Midland city limits. Ideal for retail, storage, multi-tenant retail, industrial, flex space, or owner-user development.

### **Location Description**

Prime development land located on the north side service road of Hwy 191, surrounded by industrial and retail businesses. The property is adjacent to Yates Flooring's new facility on the east side.