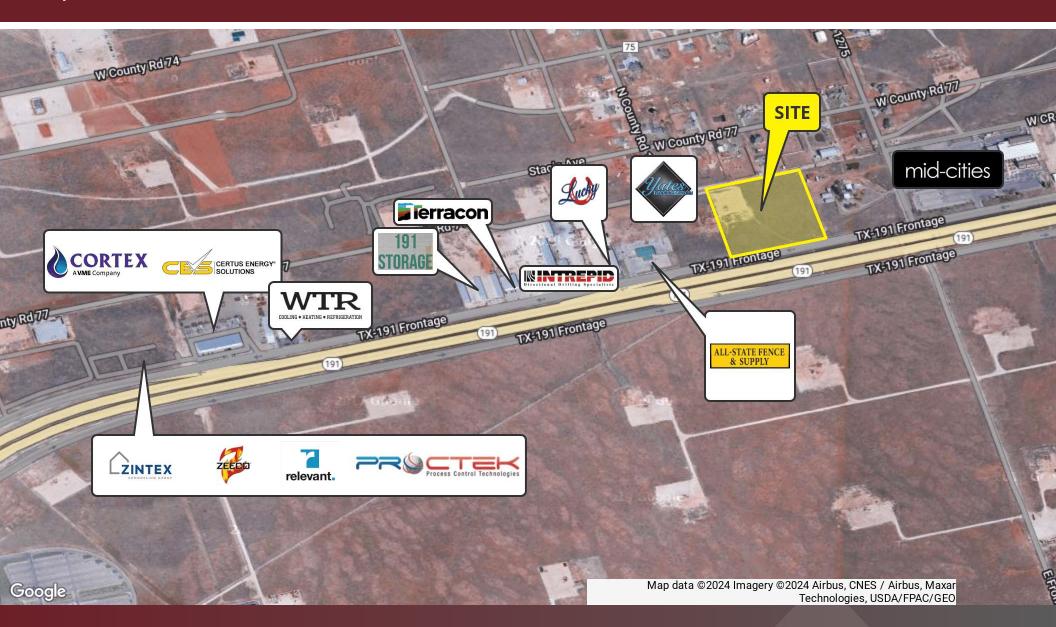

#### **Property Description**

10 acres for sale on HWY 191! Featuring over 1,500 FT of highway frontage, this property offers outstanding visibility within the Midland city limits. Ideal for retail, storage, multi-tenant retail, industrial, flex space, or owner-user development.

### **Location Description**

Prime development land located on the north side service road of Hwy 191, surrounded by industrial and retail businesses. The property is adjacent to Yates Flooring's new facility on the east side.