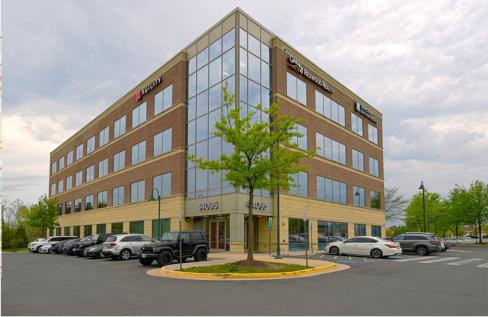

# 44095 PIPELINE PLAZA

ASHBURN, VA, 20147 SUITE 330 | 3,096 SF TOTAL

# Purchase at \$ 990,950 or Lease at \$ 35 PSF

Convenient access to Route 7 and Loudoun County Pkwy, this turn-key office presents an exceptional owner-occupant opportunity with a fully built-out office designed to high standards of functionality and aesthetics. The unit features an extensive window line, providing abundant natural light and a bright working environment. This is a rare opportunity to purchase or lease a nicely buildout office space in the heart of Ashburn.