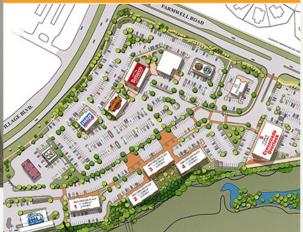

## LOCATION SPOTLIGHT

Part of a retail/office park with various amenities nearby, including Starbucks, PNC bank, and restaurants, adds to the convenience for occupants and visitors alike.

Suite 330 3,096 gsf