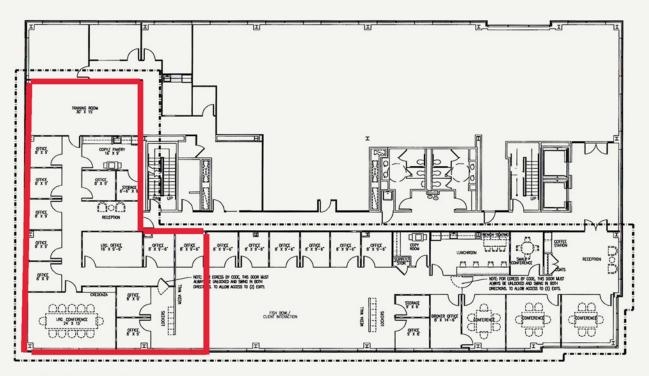

# 44095 PIPELINE PLAZA

ASHBURN, VA, 20147 SUITE 330 | 3,096 SF TOTAL

## LOCATION SPOTLIGHT

Part of a retail/office park with various amenities nearby, including Starbucks, PNC bank, and restaurants, adds to the convenience for occupants and visitors alike.

Suite 330 3,096 gsf