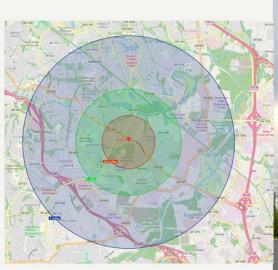

## LOCATION SPOTLIGHT

Part of a retail/office park with various amenities nearby, including Starbucks, PNC bank, and restaurants, adds to the convenience for occupants and visitors alike.

Suite 330 3,096 gsf