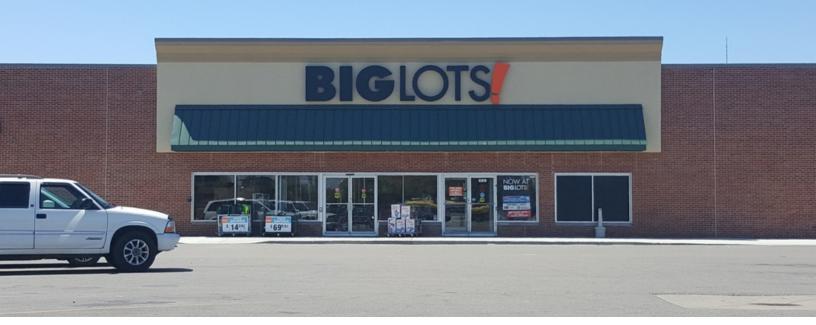

### **PROPERTY DESCRIPTION**

35,190 SF available in this community shopping center. Pad site also available. Join national tenants Big Lots, Save a Lot, Family Dollar, and Talecris Plasma. The area is seeing increased retail growth through the incentives attracting Canadian shoppers. Become a part of this growing area now.

### **CURRENT OCCUPANCY**

Big Lots, Save a Lot, Family Dollar, and Talecris Plasma