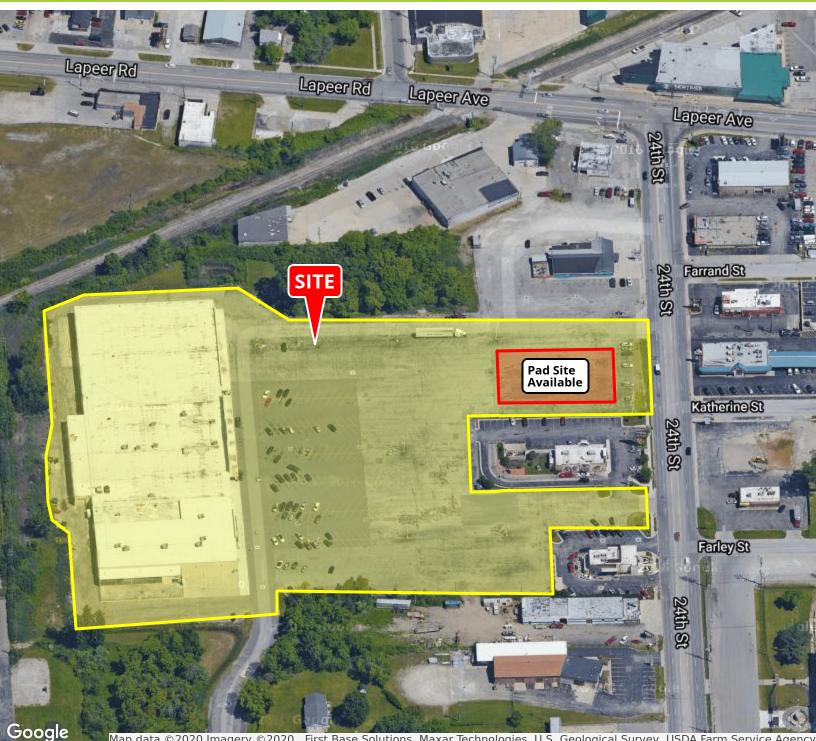

### **LOCATION DESCRIPTION**

Located on the southwest quadrant of 24th Street and Lapeer Road. Minutes from on/off ramps to I-94 and I-69.