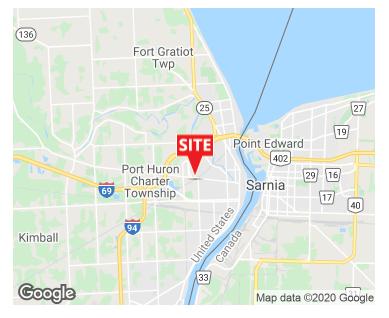

### **LOCATION DESCRIPTION**

Located on the southwest quadrant of 24th Street and Lapeer Road. Minutes from on/off ramps to I-94 and I-69.

#### **Commercial Property For Lease** 653 24TH STREET | PORT HURON, MI 48060 Lapeer Ave 22nd S Farrand St 24th SITE S Katherine St Farley St 24th St Google Howard St Howard St Map data ©2020 Fargo **Highland Glen** (25) 136) Aberarder 19 Township Fort Gratiot of Clyde Twp Township of Uttoxeter 7 Kenockee SITE oint Edward Emmett Goodells Plympton-Wyoming 69 Sarnia 69 25 25 26 94 14 Smiths Creek Marysville Memphis 40 Petrolia 4 Colinville (19) Google Map data ©2020 Google COMMERCIAL **DAVID JAPPAYA KEVIN JAPPAYA, CCIM** 248.851.8900 248.851.8900 ESTATE ADVISORS djappaya@kjcre.com kjappaya@kjcre.com