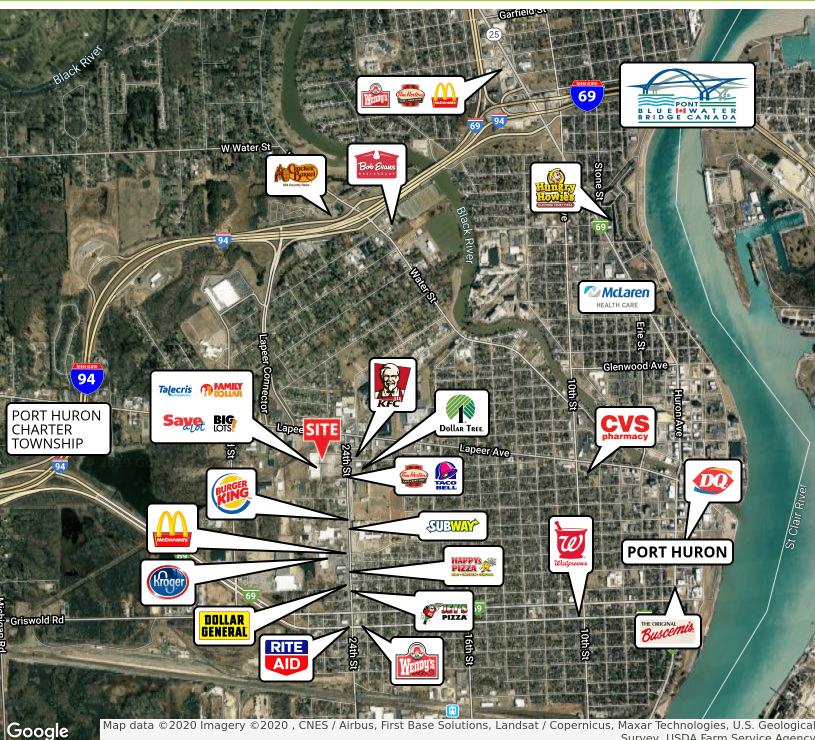

### SURROUNDING BUSINESSES

Taco Bell, Wendy's, Burger King, Sam's Club, Kroger, Speedway, Mobil, and many more.