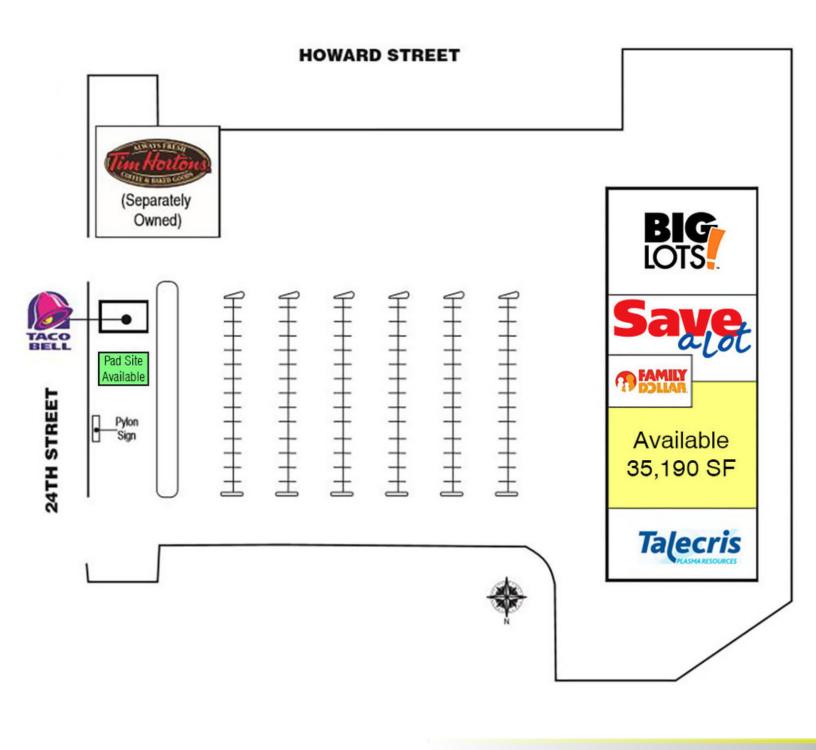

### **PROPERTY HIGHLIGHTS**

- 35,190 SF available, can be divided
- Minutes from on/off ramps to I-94 & I-69
- Near bridge to Canada, attracting Canadian Shoppers
- Join Big Lots, Save-a-Lot, Family Dollar, & Talecris Plasma
- Pad site also available

#### **AVAILABLE SPACE**

Suite 651-653

35,190 SF (divisible)

SIZE (SF)

### **PROPERTY DESCRIPTION**

35,190 SF available in this community shopping center. Pad site also available. Join national tenants Big Lots, Save a Lot, Family Dollar, and Talecris Plasma. The area is seeing increased retail growth through the incentives attracting Canadian shoppers. Become a part of this growing area now.

### **CURRENT OCCUPANCY**

Big Lots, Save a Lot, Family Dollar, and Talecris Plasma