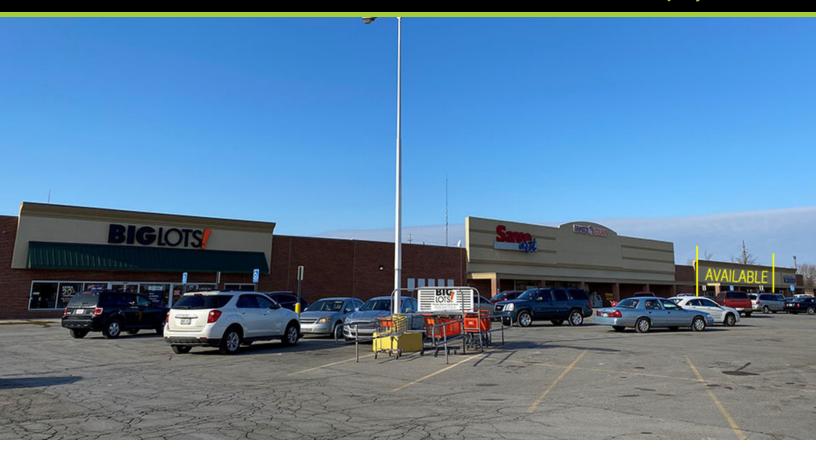

### **PROPERTY HIGHLIGHTS**

- 35,190 SF available, can be divided
- Minutes from on/off ramps to I-94 & I-69
- Near bridge to Canada, attracting Canadian Shoppers
- Join Big Lots, Save-a-Lot, Family Dollar, & Talecris Plasma
- Pad site also available

### **PROPERTY DESCRIPTION**

35,190 SF available in this community shopping center. Pad site also available. Join national tenants Big Lots, Save a Lot, Family Dollar, and Talecris Plasma. The area is seeing increased retail growth through the incentives attracting Canadian shoppers. Become a part of this growing area now.

### **CURRENT OCCUPANCY**

Big Lots, Save a Lot, Family Dollar, and Talecris Plasma