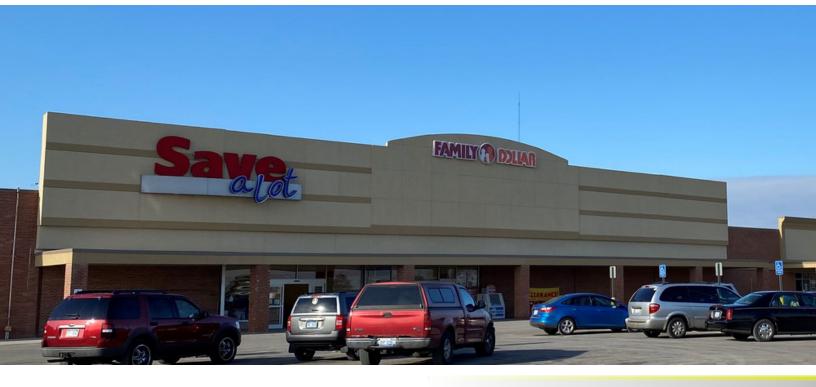

### **PROPERTY DESCRIPTION**

35,190 SF available in this community shopping center. Pad site also available. Join national tenants Big Lots, Save a Lot, Family Dollar, and Talecris Plasma. The area is seeing increased retail growth through the incentives attracting Canadian shoppers. Become a part of this growing area now.

### **CURRENT OCCUPANCY**

Big Lots, Save a Lot, Family Dollar, and Talecris Plasma