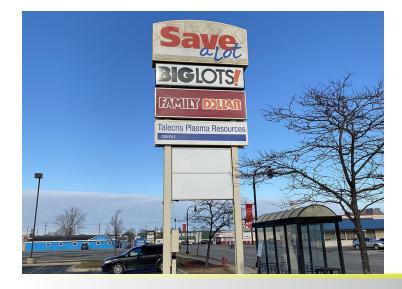

### **CURRENT OCCUPANCY**

Big Lots, Save a Lot, Family Dollar, and Talecris Plasma

### **PROPERTY HIGHLIGHTS**

- 35,190 SF available, can be divided
- Minutes from on/off ramps to I-94 & I-69
- Near bridge to Canada, attracting Canadian Shoppers
- Join Big Lots, Save-a-Lot, Family Dollar, & Talecris Plasma
- Pad site also available