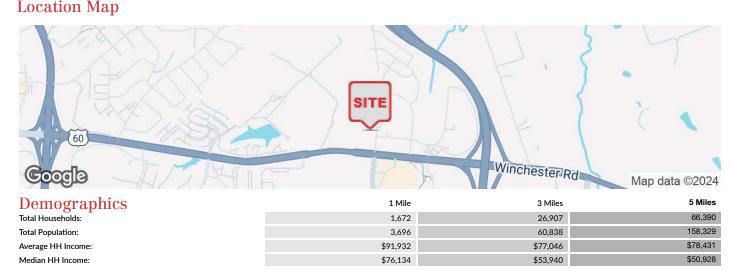

# Location Maps

771 Corporate Drive, Suite 500 Lexington, KY 40503 859 224 2000 tel naijsaac.com

Commercial Real Estate Services, Worldwide.

# Demographics Map

| Population          | 1 Mile    | 3 Miles   | 5 Miles   |  |
|---------------------|-----------|-----------|-----------|--|
| TOTAL POPULATION    | 3,696     | 60,838    | 158,329   |  |
| MEDIAN AGE          | 34.6      | 34.6      | 34.0      |  |
| MEDIAN AGE (MALE)   | 35.7      | 34.1      | 33.3      |  |
| MEDIAN AGE (FEMALE) | 34.0      | 35.7      | 35.2      |  |
|                     |           |           |           |  |
|                     |           |           |           |  |
| Households & Income | 1 Mile    | 3 Miles   | 5 Miles   |  |
| TOTAL HOUSEHOLDS    | 1,672     | 26,907    | 66,390    |  |
| # OF PERSONS PER HH | 2.1       | 2.2       | 2.3       |  |
| AVERAGE HH INCOME   | \$91,932  | \$77,046  | \$78,431  |  |
| AVERAGE HOUSE VALUE | \$224,840 | \$175,595 | \$225,969 |  |