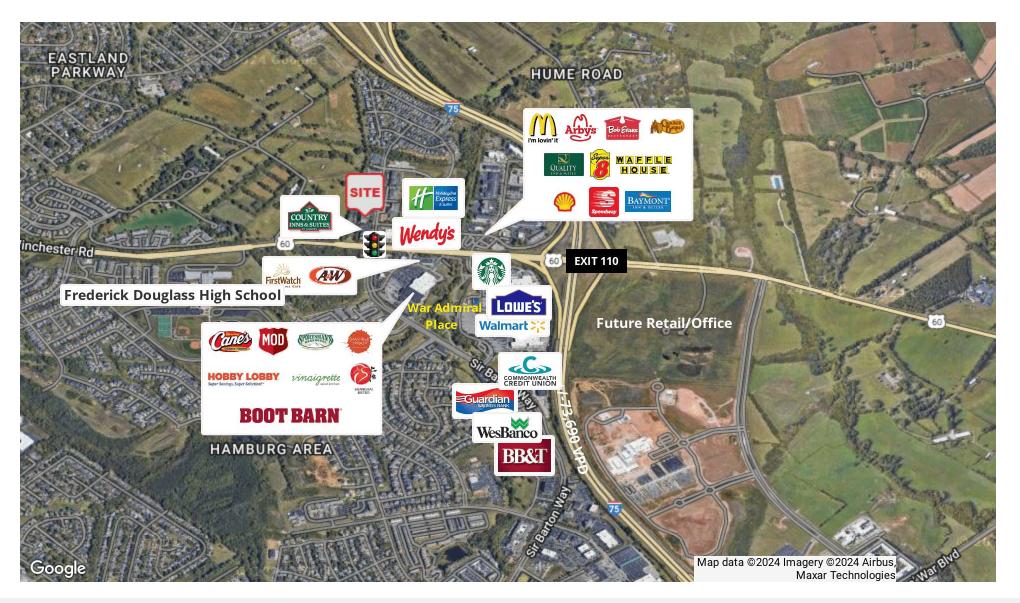

# Retailer **Map**

Commercial Real Estate Services, Worldwide.

771 Corporate Drive, Suite 500 Lexington, KY 40503 859 224 2000 tel naiisaac.com