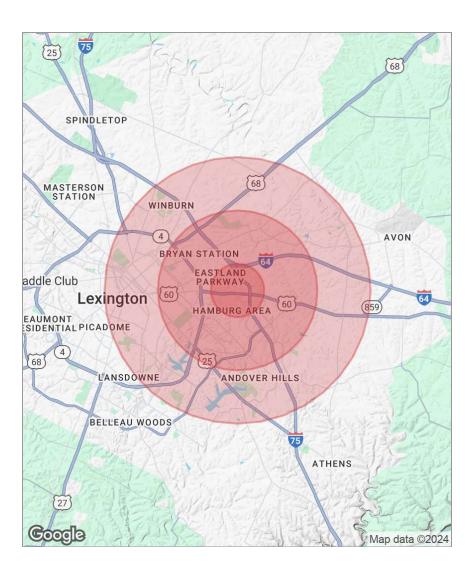

# Demographics Map

| Population          | 1 Mile    | 3 Miles   | 5 Miles   |  |
|---------------------|-----------|-----------|-----------|--|
| TOTAL POPULATION    | 3,696     | 60,838    | 158,329   |  |
| MEDIAN AGE          | 34.6      | 34.6      | 34.0      |  |
| MEDIAN AGE (MALE)   | 35.7      | 34.1      | 33.3      |  |
| MEDIAN AGE (FEMALE) | 34.0      | 35.7      | 35.2      |  |
|                     |           |           |           |  |
|                     |           |           |           |  |
| Households & Income | 1 Mile    | 3 Miles   | 5 Miles   |  |
| TOTAL HOUSEHOLDS    | 1,672     | 26,907    | 66,390    |  |
| # OF PERSONS PER HH | 2.1       | 2.2       | 2.3       |  |
| AVERAGE HH INCOME   | \$91,932  | \$77,046  | \$78,431  |  |
| AVERAGE HOUSE VALUE | \$224,840 | \$175,595 | \$225,969 |  |