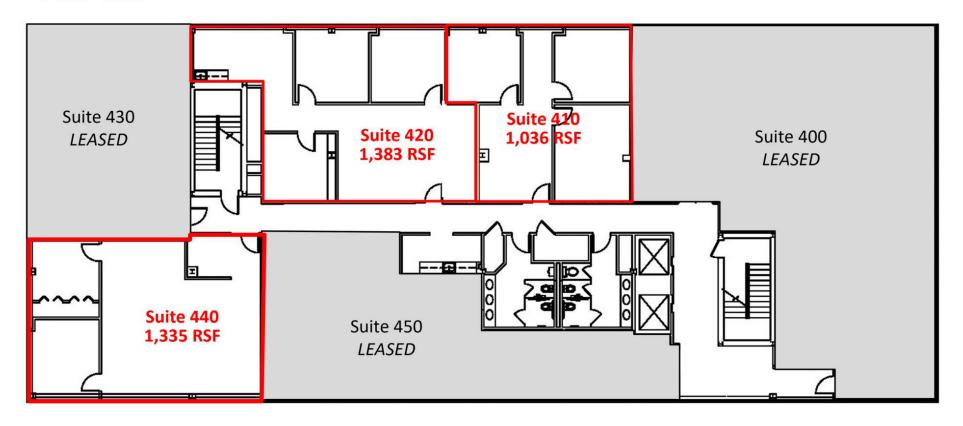

### **Fourth Floor**

771 Corporate Drive, Suite 500 Lexington, KY 40503 859 224 2000 tel naijsaac.com

Commercial Real Estate Services, Worldwide.

# Available **Spaces**

| SUITE     | SIZE             | LEASE RATE           | TYPE         |
|-----------|------------------|----------------------|--------------|
| Suite 110 | 1,865 SF         | \$3,100.00 per month | Full Service |
| 2nd Floor | 10,000 SF        | \$18.25 psf          | Full Service |
| Suite 410 | 1,036 - 2,419 SF | \$1,597.00 per month | Full Service |
| Suite 420 | 1,383 - 2,419 SF | \$2,132.00 per month | Full Service |
| Suite 440 | 1,335 SF         | \$2,058.00 per month | Full Service |