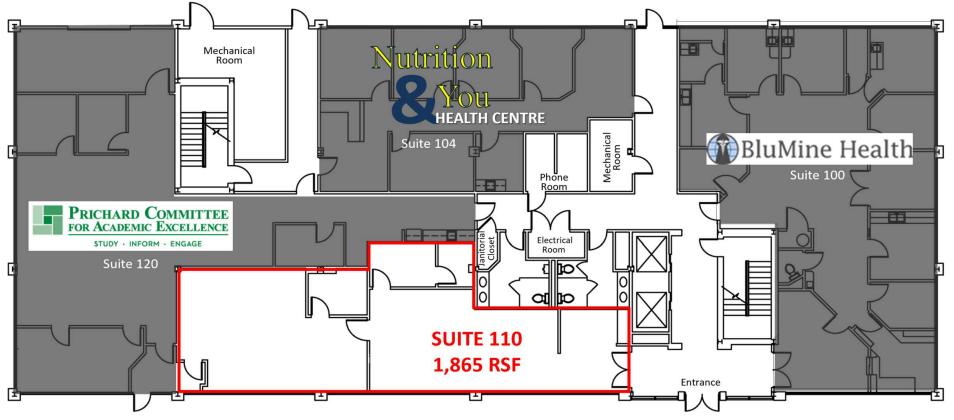

## 1st **Floor**

### **First Floor**

771 Corporate Drive, Suite 500 Lexington, KY 40503 859 224 2000 tel naijsaac.com

Commercial Real Estate Services, Worldwide.

#### **Property Details**

| - <b>т</b> | 0    | ant | 0.00 | Л    |
|------------|------|-----|------|------|
| - 1        | JO I | Cal | юп   | i Ma |

| Suite 110     | 1,865 RSF                |  |
|---------------|--------------------------|--|
| 2nd Floor     | 10,000 RSF               |  |
| 4th Floor     | 1,036 - 2,419 RSF        |  |
| Building Size | 38,962 SF                |  |
| Zoning        | P-1, Professional Office |  |
| Cross Streets | Winchester Road &        |  |
|               | Executive Drive          |  |
|               |                          |  |

# Available **Spaces**

| SUITE     | SIZE             | LEASE RATE           | TYPE         |
|-----------|------------------|----------------------|--------------|
| Suite 110 | 1,865 SF         | \$3,100.00 per month | Full Service |
| 2nd Floor | 10,000 SF        | \$18.25 psf          | Full Service |
| Suite 410 | 1,036 - 2,419 SF | \$1,597.00 per month | Full Service |
| Suite 420 | 1,383 - 2,419 SF | \$2,132.00 per month | Full Service |
| Suite 440 | 1,335 SF         | \$2,058.00 per month | Full Service |