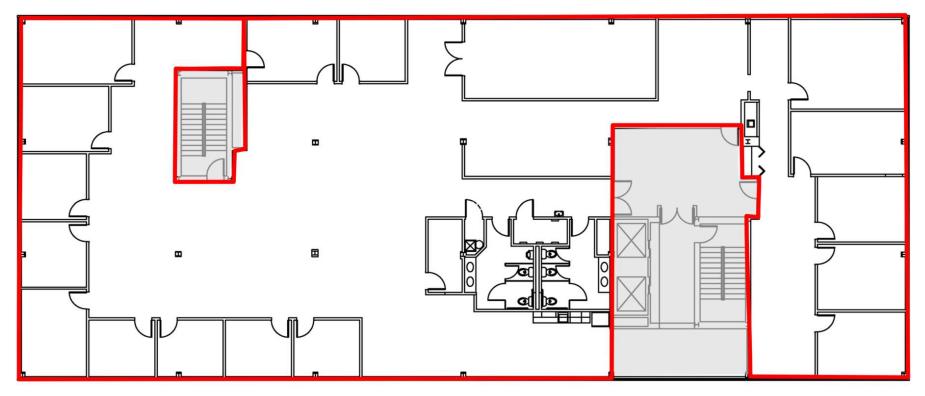

### **Third Floor**

Commercial Real Estate Services, Worldwide.

771 Corporate Drive, Suite 500 Lexington, KY 40503 859 224 2000 tel naiisaac.com

4th Floor

### **Fourth Floor**

771 Corporate Drive, Suite 500 Lexington, KY 40503 859 224 2000 tel naijsaac.com

Commercial Real Estate Services, Worldwide.

#### **Property Details**

| - <b>т</b> | 0    | ant | 0.00 | Л    |
|------------|------|-----|------|------|
| - 1        | JO I | Cal | юп   | i Ma |

| Suite 110     | 1,865 RSF                |  |
|---------------|--------------------------|--|
| 2nd Floor     | 10,000 RSF               |  |
| 4th Floor     | 1,036 - 2,419 RSF        |  |
| Building Size | 38,962 SF                |  |
| Zoning        | P-1, Professional Office |  |
| Cross Streets | Winchester Road &        |  |
|               | Executive Drive          |  |
|               |                          |  |

# Available **Spaces**

| SUITE     | SIZE             | LEASE RATE           | TYPE         |
|-----------|------------------|----------------------|--------------|
| Suite 110 | 1,865 SF         | \$3,100.00 per month | Full Service |
| 2nd Floor | 10,000 SF        | \$18.25 psf          | Full Service |
| Suite 410 | 1,036 - 2,419 SF | \$1,597.00 per month | Full Service |
| Suite 420 | 1,383 - 2,419 SF | \$2,132.00 per month | Full Service |
| Suite 440 | 1,335 SF         | \$2,058.00 per month | Full Service |