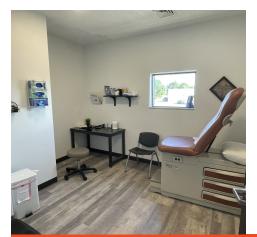

### **Property Overview**

Sublease available for a fully renovated medical/office building, completed in 2019, features this spacious top floor area ranging from 2,172 - 3,000 square feet. ADA compliant with elevator access, this unit boasts a reception area, six private offices/exam rooms (three equipped with hand washing sinks), a conference room, workstation, kitchenette, and multiple restrooms including a full bathroom and laundry facilities. Ample parking is available, along with a shared marquee road sign. The lower level is occupied by the owners' business.

## Additional Photos