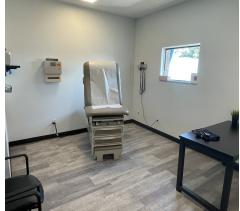

### **Property Overview**

Sublease available for a fully renovated medical/office building, completed in 2019, features this spacious top floor area ranging from 2,172 - 3,000 square feet. ADA compliant with elevator access, this unit boasts a reception area, six private offices/exam rooms (three equipped with hand washing sinks), a conference room, workstation, kitchenette, and multiple restrooms including a full bathroom and laundry facilities. Ample parking is available, along with a shared marquee road sign. The lower level is occupied by the owners' business.

## Additional Photos