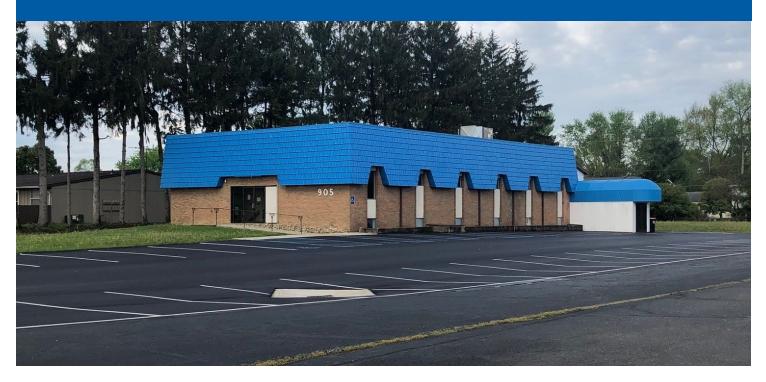

## 905 <u>N. 21st Street</u>

### **Property Overview**

Sublease available for a fully renovated medical/office building, completed in 2019, features this spacious top floor area ranging from 2,172 - 3,000 square feet. ADA compliant with elevator access, this unit boasts a reception area, six private offices/exam rooms (three equipped with hand washing sinks), a conference room, workstation, kitchenette, and multiple restrooms including a full bathroom and laundry facilities. Ample parking is available, along with a shared marquee road sign. The lower level is occupied by the owners' business.