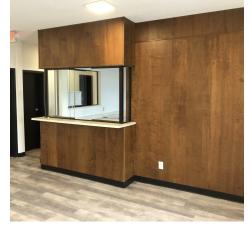

### **Property Overview**

Sublease available for a fully renovated medical/office building, completed in 2019, features this spacious top floor area ranging from 2,172 - 3,000 square feet. ADA compliant with elevator access, this unit boasts a reception area, six private offices/exam rooms (three equipped with hand washing sinks), a conference room, workstation, kitchenette, and multiple restrooms including a full bathroom and laundry facilities. Ample parking is available, along with a shared marquee road sign. The lower level is occupied by the owners' business.

## Additional Photos