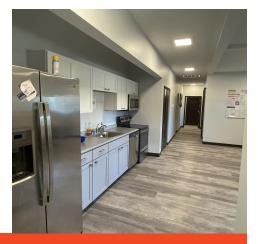

### **Property Overview**

Sublease available for a fully renovated medical/office building, completed in 2019, features this spacious top floor area ranging from 2,172 - 3,000 square feet. ADA compliant with elevator access, this unit boasts a reception area, six private offices/exam rooms (three equipped with hand washing sinks), a conference room, workstation, kitchenette, and multiple restrooms including a full bathroom and laundry facilities. Ample parking is available, along with a shared marquee road sign. The lower level is occupied by the owners' business.

## Additional Photos