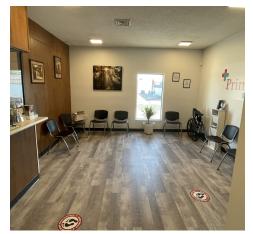

### **Property Overview**

Sublease available for a fully renovated medical/office building, completed in 2019, features this spacious top floor area ranging from 2,172 - 3,000 square feet. ADA compliant with elevator access, this unit boasts a reception area, six private offices/exam rooms (three equipped with hand washing sinks), a conference room, workstation, kitchenette, and multiple restrooms including a full bathroom and laundry facilities. Ample parking is available, along with a shared marquee road sign. The lower level is occupied by the owners' business.

## Additional Photos