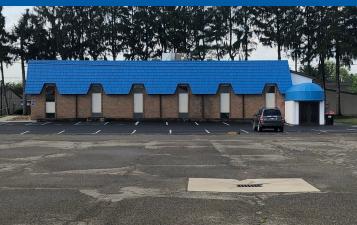

## Additional Photos

### **Property Overview**

Sublease available for a fully renovated medical/office building, completed in 2019, features this spacious top floor area ranging from 2,172 - 3,000 square feet. ADA compliant with elevator access, this unit boasts a reception area, six private offices/exam rooms (three equipped with hand washing sinks), a conference room, workstation, kitchenette, and multiple restrooms including a full bathroom and laundry facilities. Ample parking is available, along with a shared marquee road sign. The lower level is occupied by the owners' business.