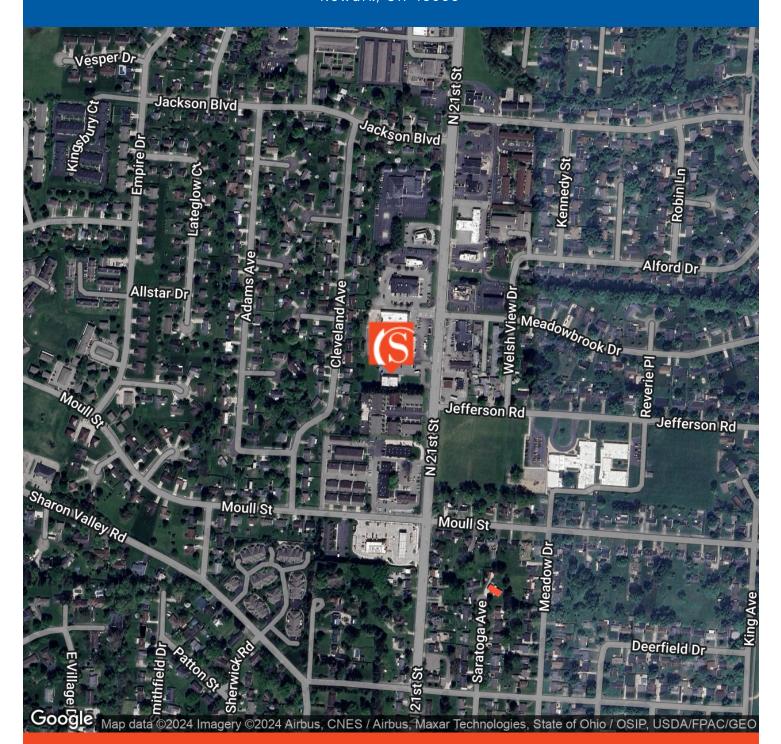

his unit boasts a reception area, six private offices/exam rooms (three equipped with hand washing sinks), a conference room, workstation, kitchenette, and multiple restrooms including a full bathroom and laundry facilities. Ample parking is available, along with a shared marquee road sign. The lower level is occupied by the owners' business.

#### **Location Overview**

Excellent location along highly sought after N 21st Street with over 30,000 vehicles per day.







## Additional Photos

# 905 N. 21st Street



















**Shai-Hess Commercial** | 1471 Granville Road | Newark, OH 43055 | 740.587.7441 | shai-hess.com Information contained has been established from sources that we have no doubt as to accuracy, but we do not guarantee it.





## Location Map

# 905 N. 21st Street





Shai-Hess Commercial | 1471 Granville Road | Newark, OH 43055 | 740.587.7441 | shai-hess.com Information contained has been established from sources that we have no doubt as to accuracy, but we do not guarantee it.



SHALPHESS COMMERCIAL REAL ESTATE LLC Brokerage, Development, Monagement www.shai-hess.com

### Demographics Map & Report

## 905 N. 21st Street



| Population           | 0.25 Miles | 0.5 Miles | 1 Mile |
|----------------------|------------|-----------|--------|
| Total Population     | 641        | 2,501     | 9,567  |
| Average Age          | 45.9       | 45.1      | 41.8   |
| Average Age (Male)   | 44.5       | 44.2      | 40.6   |
| Average Age (Female) | 55.9       | 50.2      | 43.7   |

| Households & Income | 0.25 Miles | 0.5 Miles | 1 Mile    |
|--------------