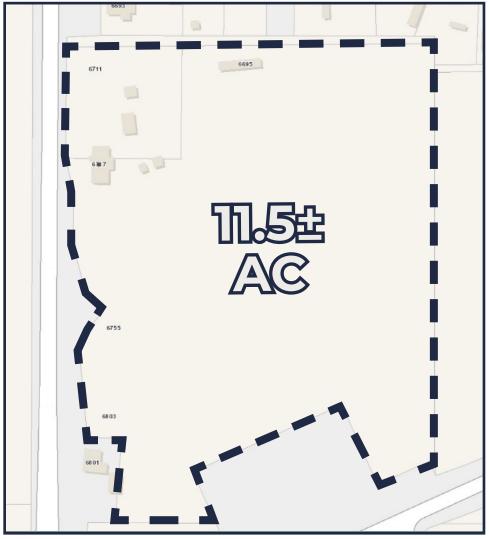

#### **PROPERTY SIZE**

11.5± Acres

\*Site Wraps Lighted Intersection

#### **FRONTAGE**

875'± on McDonald Road 400'± on Old Pascagoula Road