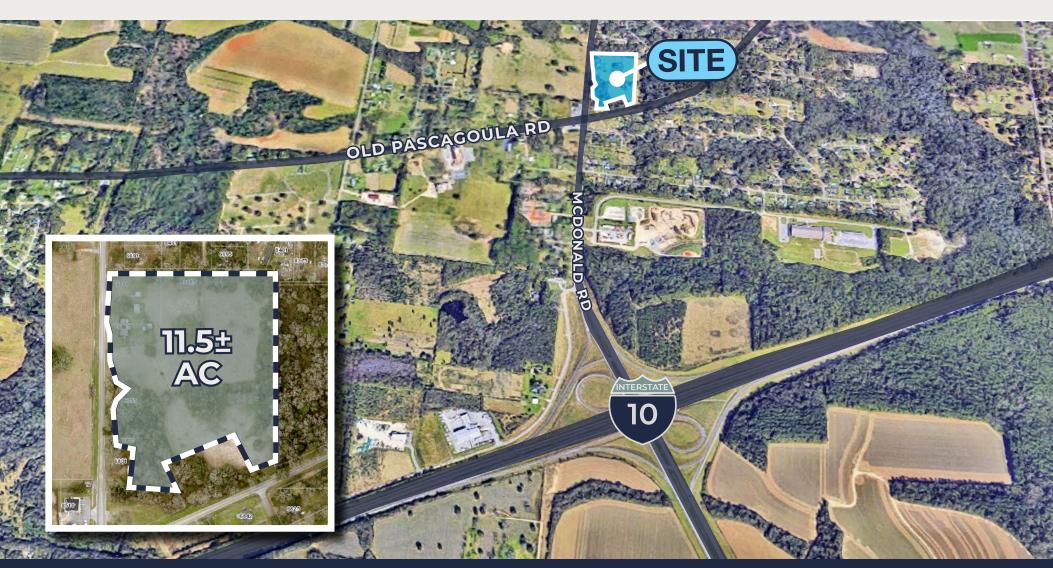

#### **PROPERTY SIZE**

11.5± Acres

\*Site Wraps Lighted Intersection

#### **FRONTAGE**

875'± on McDonald Road 400'± on Old Pascagoula Road

#### **Central Location**

Located in the northeast corner of McDonald Rd. & Old Pascagoula Rd. just north of I-10 (EXIT 10) interchange.

# **Conveniently Located**

Quick access to I-10 & I-65. Emerging area for commercial & residential development. Just 2 miles north of WalMart Distribution Center.