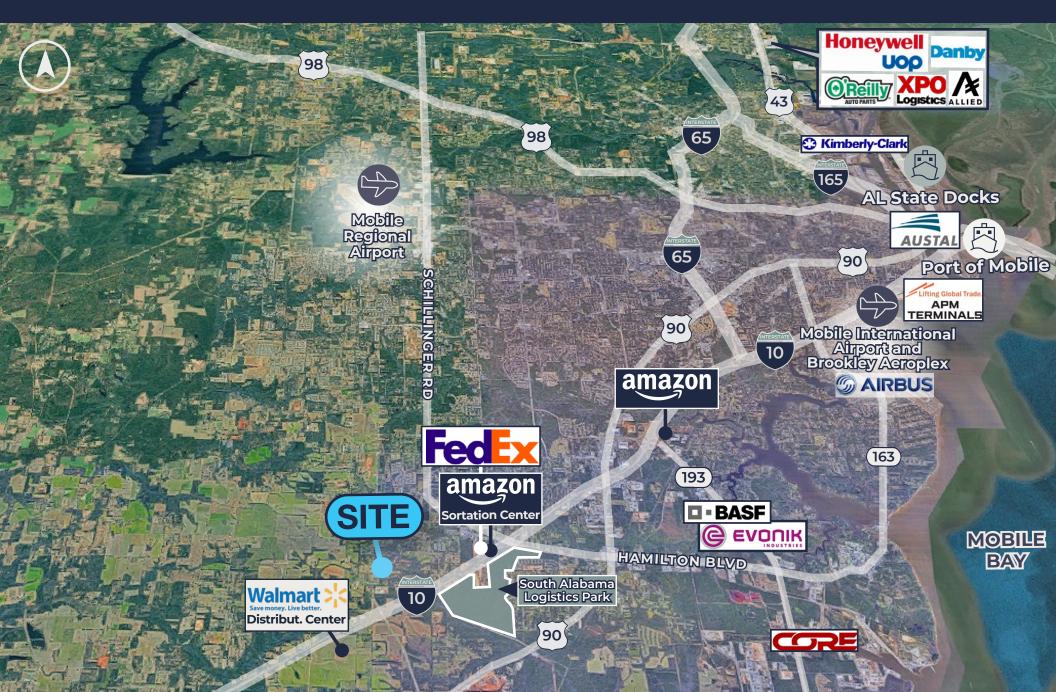

# **Conveniently Located**

Quick access to I-10 & I-65. Emerging area for commercial & residential development. Just 2 miles north of WalMart Distribution Center.