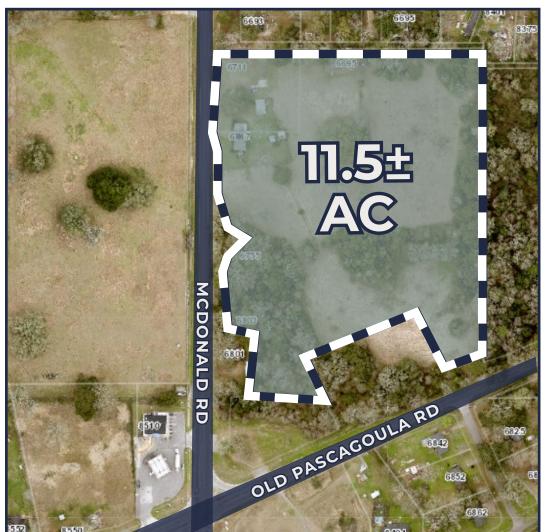

#### **PROPERTY SIZE**

11.5± Acres

\*Site Wraps Lighted Intersection

#### **FRONTAGE**

875'± on McDonald Road 400'± on Old Pascagoula Road

#### **Central Location**

Located in the northeast corner of McDonald Rd. & Old Pascagoula Rd. just north of I-10 (EXIT 10) interchange.