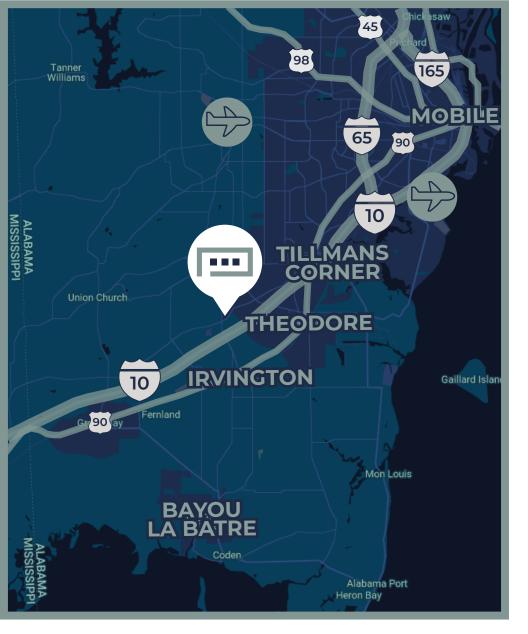

#### **Central Location**

Located in the northeast corner of McDonald Rd. & Old Pascagoula Rd. just north of I-10 (EXIT 10) interchange.

# **Conveniently Located**

Quick access to I-10 & I-65. Emerging area for commercial & residential development. Just 2 miles north of WalMart Distribution Center.