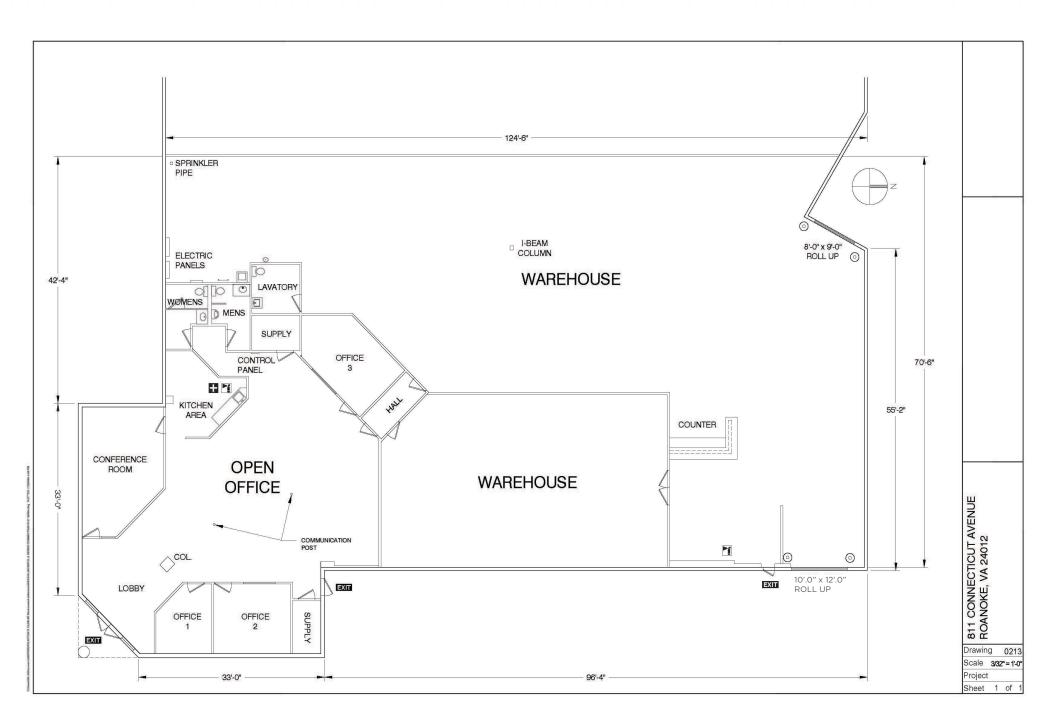

#### **FLOOR PLAN**

#### SITE & BUILDING SPECS

811 Connecticut Avenue, NE, Roanoke, Virginia 24012

**Space Available:** 10,035 SF AVAILABLE

**Office Area:**3 offices plus conference room and open office

**Building Exterior:** Attractive entrance, metal frame signage opportunity

Clear Height: 22'

**Loading:** Drive in sales/service

entrance

**Parking:** 22 parking spaces

Zoning: |-1

**Power** 3 phase power

**Lighting:** LED

**Loading:** Drive in sales/service

entrance, 12' drive-in door, 9'

dock door

**Sprinkler:** Yes

**Description:** Heated warehouse space

(a portion is temperature

controlled)

Lease Rate: Contact Agent