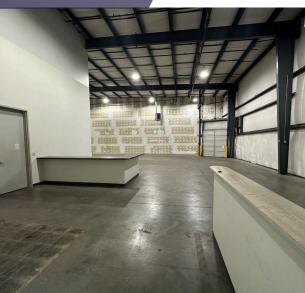

#### SITE & BUILDING SPECS

811 Connecticut Avenue, NE, Roanoke, Virginia 24012

**Space Available:** 10,035 SF AVAILABLE

**Office Area:**3 offices plus conference room and open office

**Building Exterior:** Attractive entrance, metal frame signage opportunity

Clear Height: 22'

**Loading:** Drive in sales/service

entrance

**Parking:** 22 parking spaces

Zoning: |-1

**Power** 3 phase power

**Lighting:** LED

**Loading:** Drive in sales/service

entrance, 12' drive-in door, 9'

dock door

**Sprinkler:** Yes

**Description:** Heated warehouse space

(a portion is temperature

controlled)

Lease Rate: Contact Agent