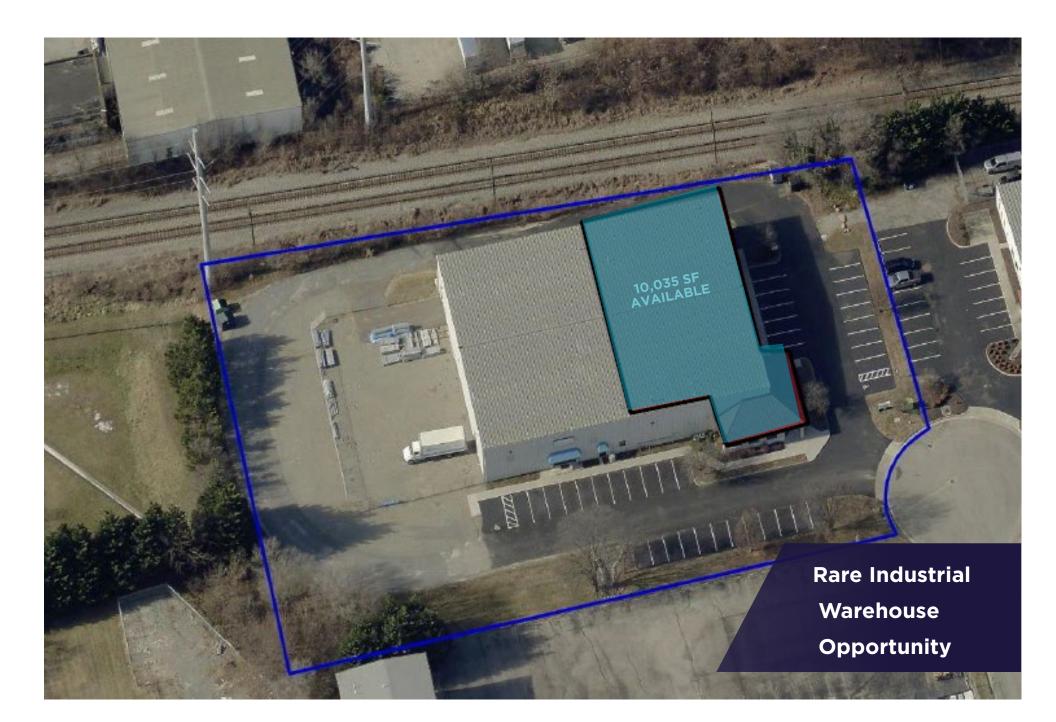

# **AERIAL**

#### SITE & BUILDING SPECS

811 Connecticut Avenue, NE, Roanoke, Virginia 24012

**Space Available:** 10,035 SF AVAILABLE

**Office Area:**3 offices plus conference room and open office

**Building Exterior:** Attractive entrance, metal frame signage opportunity