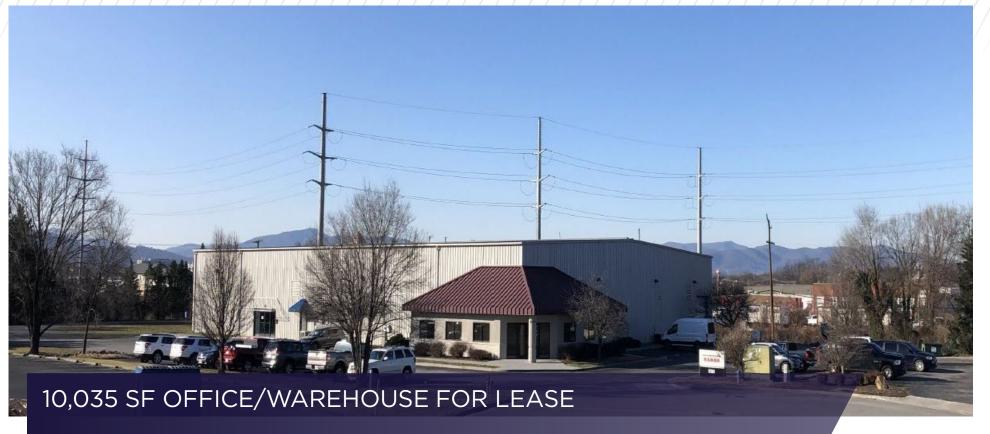

# **FOR LEASE**

811 Connecticut Avenue

Roanoke, Virginia

#### SITE & BUILDING SPECS

811 Connecticut Avenue, NE, Roanoke, Virginia 24012

**Space Available:** 10,035 SF AVAILABLE

**Office Area:**3 offices plus conference room and open office

**Building Exterior:** Attractive entrance, metal frame signage opportunity