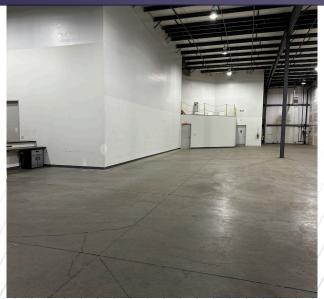

#### SITE & BUILDING SPECS

811 Connecticut Avenue, NE, Roanoke, Virginia 24012

**Space Available:** 10,035 SF AVAILABLE

**Office Area:**3 offices plus conference room and open office

**Building Exterior:** Attractive entrance, metal frame signage opportunity

Clear Height: 22'

**Loading:** Drive in sales/service

entrance

**Parking:** 22 parking spaces

Zoning: |-1

**Power** 3 phase power

**Lighting:** LED

**Loading:** Drive in sales/service

entrance, 12' drive-in door, 9'

dock door

**Sprinkler:** Yes

**Description:** Heated warehouse space

(a portion is temperature

controlled)

Lease Rate: Contact Agent