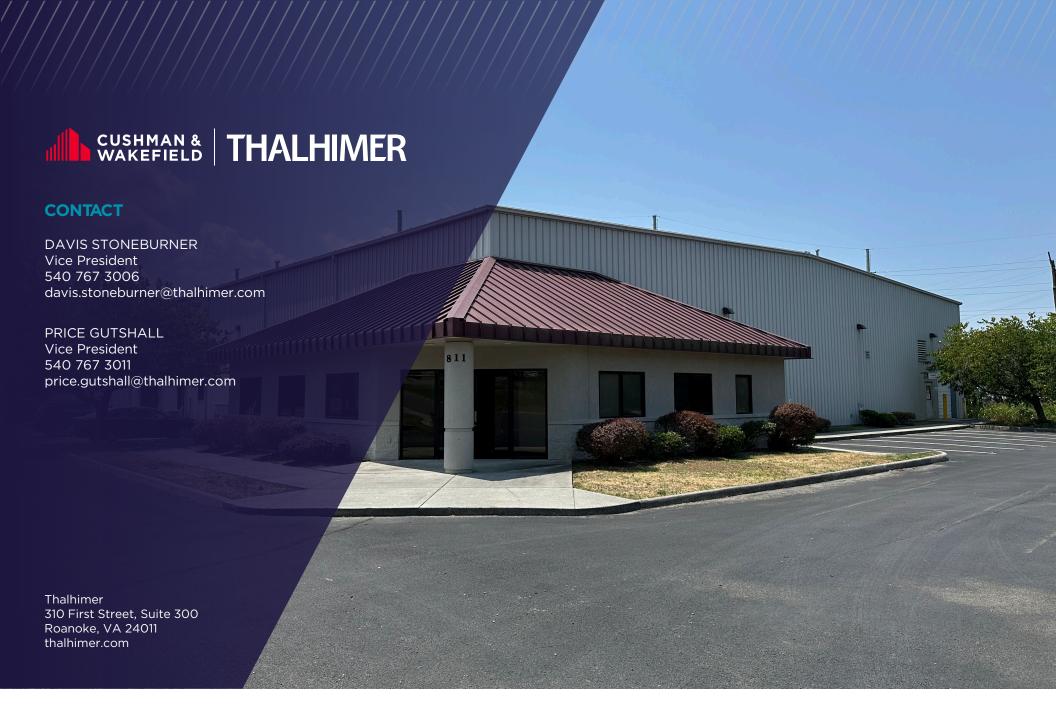

# **FOR LEASE**

811 Connecticut Avenue

Roanoke, Virginia





#### SITE & BUILDING SPECS

811 Connecticut Avenue, NE, Roanoke, Virginia 24012





**Space Available:** 10,035 SF AVAILABLE

**Office Area:**3 offices plus conference room and open office

**Building Exterior:** Attractive entrance, metal frame signage opportunity

Clear Height: 22'

**Loading:** Drive in sales/service

entrance

**Parking:** 22 parking spaces

Zoning: |-1

**Power** 3 phase power

**Lighting:** LED

**Loading:** Drive in sales/service

entrance, 12' drive-in door, 9'

dock door

**Sprinkler:** Yes

**Description:** Heated warehouse space

(a portion is temperature

controlled)

Lease Rate: Contact Agent

# **OVERVIEW**



#### **FLOOR PLAN**



# **AERIAL**











### LOCATION





Independently Owned and Operated / A Member of the Cushman & Wakefield Alliance

Cushman & Wakefield | Thalhimer © 2025. No warranty or representation, express or implied, is made to the accuracy or completeness of the information contained herein, and same is submitted subject to errors, omissions, change of price, rental or other conditions, withdrawal without notice, and to any special listing conditions imposed by the property owner(s). As applicable, we make no representation as to the condition of the property (or properties) in question.