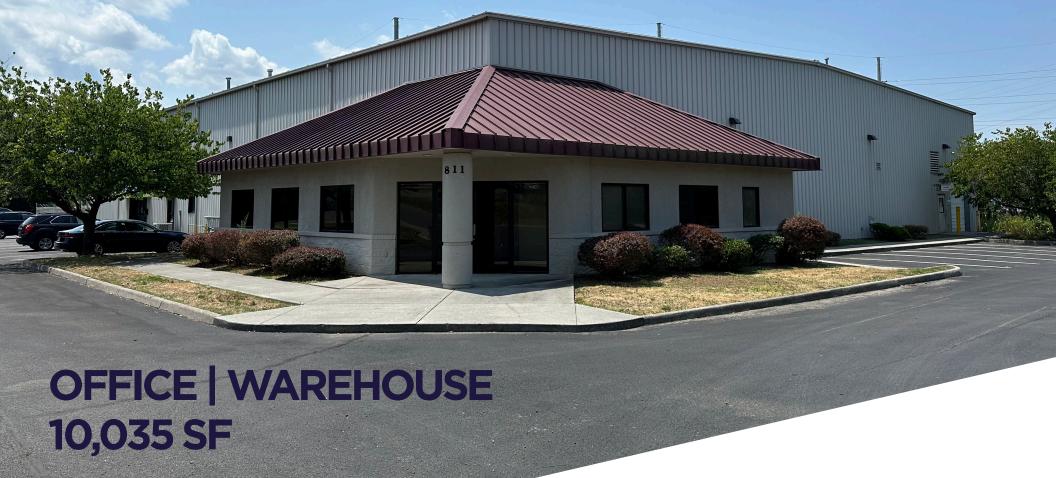

# **FOR LEASE**

811 Connecticut Avenue

Roanoke, Virginia

#### SITE & BUILDING SPECS

811 Connecticut Avenue, NE, Roanoke, Virginia 24012

**Space Available:** 10,035 SF AVAILABLE

**Office Area:**3 offices plus conference room and open office

**Building Exterior:** Attractive entrance, metal frame signage opportunity