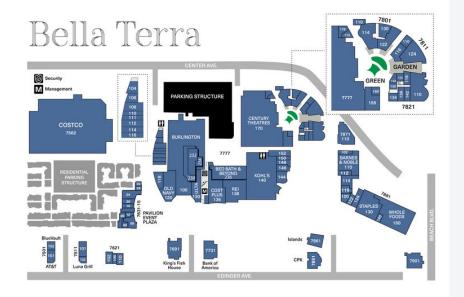

#### **BELLA TERRA**

Dine at the tastiest restaurants. Shop the coolest boutiques. Enjoy state-of-the-art theaters and free live entertainment for all ages. Relax by the fountain, hang out in the amphitheater, stroll through stunning, garden paseos and soak up the sun and style of Southern California's quintessential beach town at its ultimate shopping, dining and entertainment destination.

#### **RETAIL & RESTAURANTS:**

- AT&T
- Buffalo Wild Wings
- Bank of America
- Barnes & Nobel
- California Pizza Kitchen
- Corner Bakery
- Costco
- King's Fish House
- Kohl's
- Old Navy
- Peet's Coffee
- Staples
- Starbucks
- T-Mobile
- Whole Foods
- And more ...