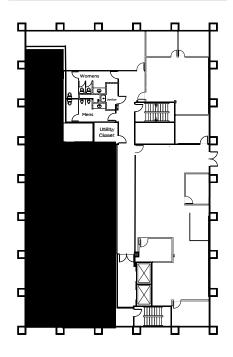

TACHED<br>PARKING<br>GARAGE         |

## AMENITIES (WALKABLE)









#### **BELLA TERRA**

Dine at the tastiest restaurants. Shop the coolest boutiques. Enjoy state-of-the-art theaters and free live entertainment for all ages. Relax by the fountain, hang out in the amphitheater, stroll through stunning, garden paseos and soak up the sun and style of Southern California's quintessential beach town at its ultimate shopping, dining and entertainment destination.

#### **RETAIL & RESTAURANTS:**

- AT&T
- Buffalo Wild Wings
- Bank of America
- Barnes & Nobel
- California Pizza Kitchen
- Corner Bakery
- Costco
- King's Fish House
- Kohl's
- Old Navy
- Peet's Coffee
- Staples
- Starbucks
- T-Mobile
- Whole Foods
- And more ...

### EDINGER NORTH BUILDING

2ND FLOOR 2,000 - 4,500 SF AVAILABLE