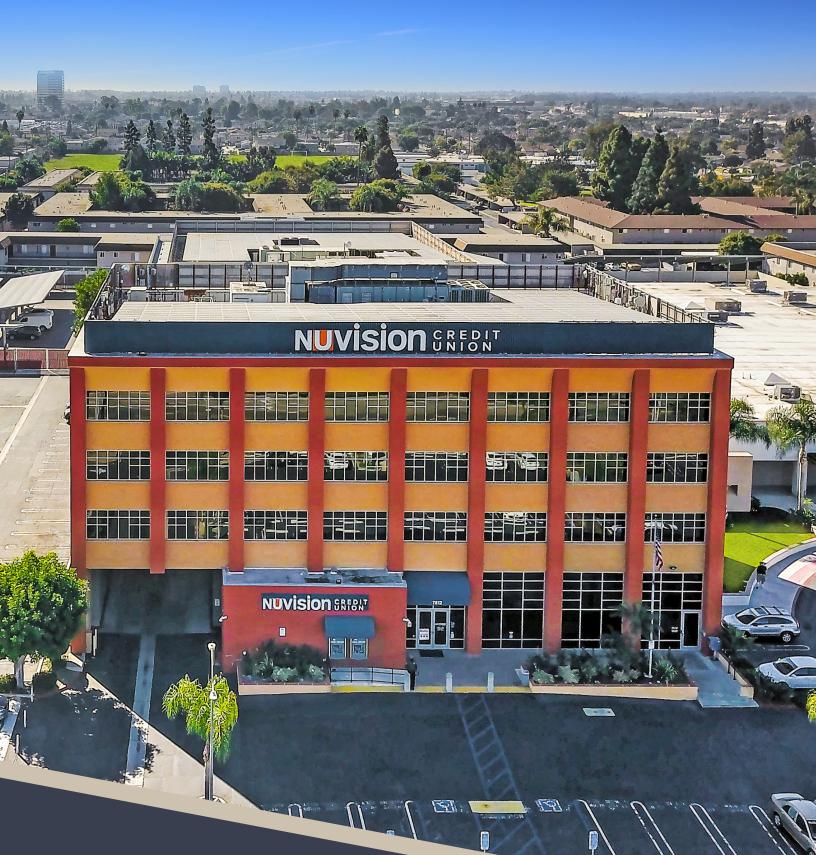

# FOR LEASE 7812 EDINGER, HUNTINGTON BEACH, CA SUITES AVAILABLE FROM 999 SF - 8,880 SF 4-STORY OFFICE BUILDING (DIVISIBLE)

## HIGHLIGHTS

Located at the intersection of the 405 Freeway and Beach Blvd, 7812 Edinger is an opportunity for tenants to lease 999 SF TO 8,880 SF of office space in one of the most amenity rich environments in Orange County. Buffalo Wild Wings, California Pizza Kitchen, Whole Foods, Corner Bakery, Luna Grill and many others are all within walking distance for lunch and happy hour.

| <b>72,609</b><br>TOTAL SF        | <b>1969/1979</b><br>BUILT IN                                 | 7812 EDINGER AVE.                       |                                       |
|----------------------------------|--------------------------------------------------------------|-----------------------------------------|---------------------------------------|
| <b>2.55</b><br>ACRES             | <b>2017</b><br>NEW SOLAR                                     | NORTH BUILDING<br>4 FLOORS<br>37,298 SF |                                       |
| BUILDING<br>SIGNAGE<br>AVAILABLE | <b>4:1,000 SF</b><br>PARKING RATIO<br>(COVERED &<br>SURFACE) | SOU <sup>1</sup><br>3                   | EDINGER AVE.<br>TH BUILDING<br>FLOORS |
|                                  | BELLA TERRA                                                  |                                         | BEACH BLVD                            |
| EDING                            | ER AVE 35K cars pe                                           | day                                     | Cars per day                          |
|                                  |                                                              |                                         |                                       |
|                                  |                                                              |                                         | ATTACHED<br>PARKING<br>GARAGE         |