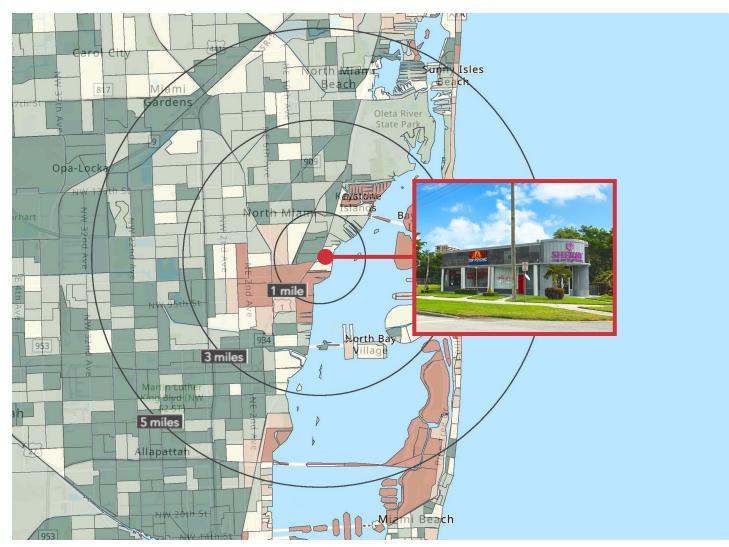

## **Biscayne Boulevard Retail**

10905 Biscayne Boulevard | Miami, FL 33161

### **Location Features**

- Multiple residential developments nearby
- Close proximity to Biscayne Boulevard retail and restaurants
- Traffic count: 51,500 cars per day
- Fronting Biscayne Boulevard (US-1) and 2.4 miles to I-95
- 11.2 miles to Miami International Airport (MIA) and 20 miles to Fort Lauderdale-Hollywood International Airport (FLL)