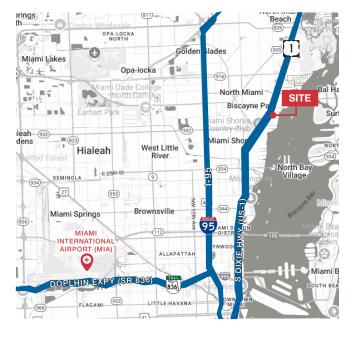

ngs visit: naimia-ftl.com/properties

#### For More Information

David Oxios, CCIM +1 305 775 2224 doxios@naimiami.com



## **Biscayne Boulevard Retail**

10905 Biscayne Boulevard | Miami, FL 33161



### **Property Features**

- Perfect for user to take whole/part of building
- Current leases have kick-out clauses
- Free street parking surrounding property
- Excellent visibility and access from Biscayne Boulevard
- Cannabis dispensary allowed

### **Location Features**

- Multiple residential developments nearby
- Close proximity to Biscayne Boulevard retail and restaurants
- Traffic count: 51,500 cars per day
- Fronting Biscayne Boulevard (US-1) and 2.4 miles to I-95
- 11.2 miles to Miami International Airport (MIA) and 20 miles to Fort Lauderdale-Hollywood International Airport (FLL)





9655 South Dixie Highway, Suite 300, Miami, FL 33156

🔇 +1 305 938 4000 🛛 🛞 naimia-ftl.com

### Site Plan

10905 Biscayne Boulevard | Miami, FL 33161

Building Size:3,627 SFLot Size:8,909 SF





Miami Fort Lauderdale

♀ 9655 South Dixie Highway, Suite 300, Miami, FL 33156

) 💮 maimia-ftl.com

## Demographics

10905 Biscayne Boulevard | Miami, FL 33161



| Demographic Summary      |           |          |          | 2024 Median Household Income by<br>Block Groups |
|--------------------------|-----------|----------|----------|-------------------------------------------------|
|                          | RADIUS    |          |          | \$147,594 to \$200,001<br>\$98,095 to \$147,593 |
|                          | 1 Mile    | 3 Miles  | 5 Miles  | \$65,627 to \$98,094