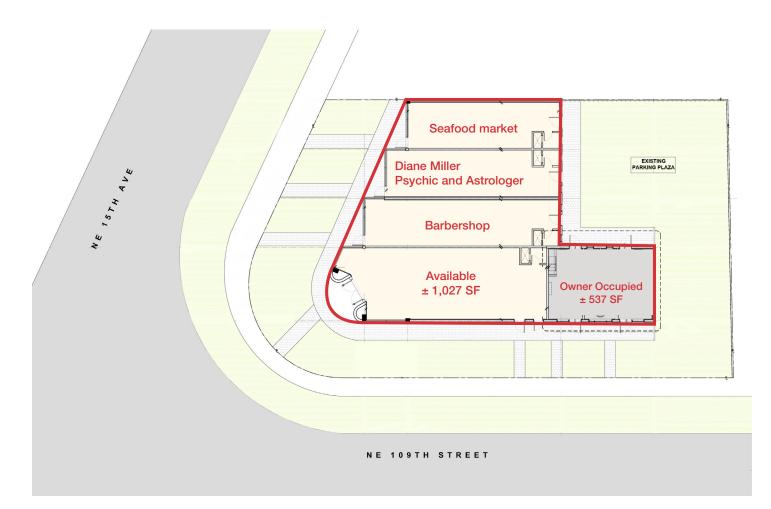

### Site Plan

10905 Biscayne Boulevard | Miami, FL 33161

Building Size:3,627 SFLot Size:8,909 SF

Miami Fort Lauderdale

♀ 9655 South Dixie Highway, Suite 300, Miami, FL 33156

) 💮 maimia-ftl.com