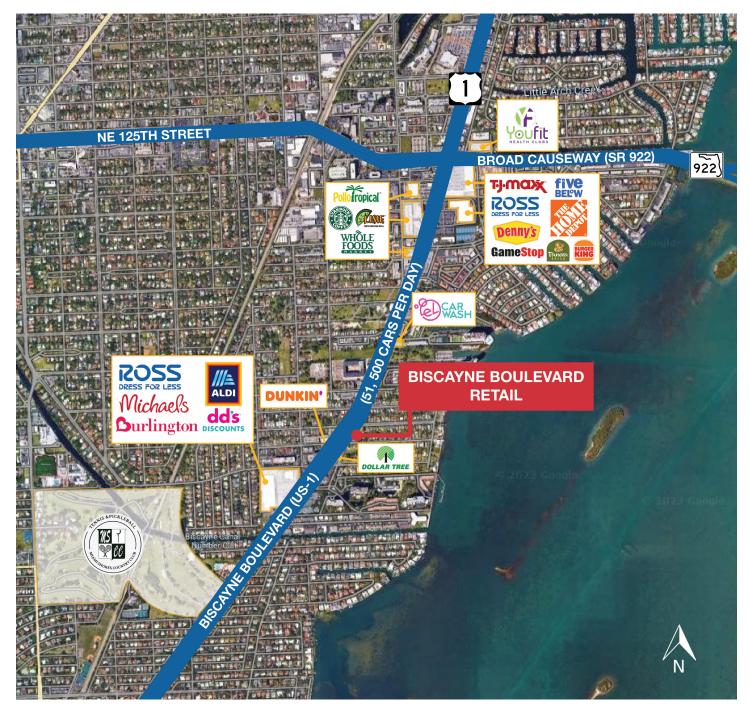

## **Retail Map**

10905 Biscayne Boulevard | Miami, FL 33161

### **Location Features**

- Multiple residential developments nearby
- Close proximity to Biscayne Boulevard retail and restaurants
- Traffic count: 51,500 cars per day
- Fronting Biscayne Boulevard (US-1) and 2.4 miles to I-95
- 11.2 miles to Miami International Airport (MIA) and 20 miles to Fort Lauderdale-Hollywood International Airport (FLL)