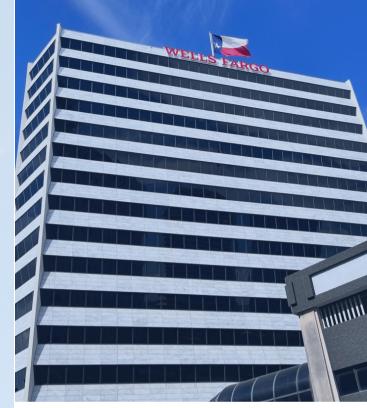

## **ABOUT US**

Tower II offers professionals an upscale office alternative with beautiful views of Corpus Christi Bay at competitive rates. Built in 1982, Tower II's unique designed triangularly exterior is constructed of white Carrara marble. The common areas have been recently remodeled with new carpet and wall coverings. Tower II's strategic location, on the bluff, in the heart of the Central Business District, provides walking distance to the County Courthouse and close proximity to the airport.

We house prestigious tenants like the Church of Diocese, HDR, Kenedy Memorial Foundation, and Woolsey & Associates.