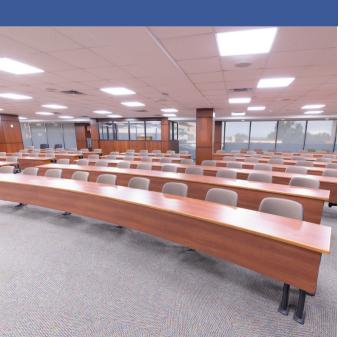

#### **IMPROVEMENTS**

- NEW CONFERENCE ROOM
  Capacity of 160 people
  Full Kitchen
- Total Facade Restoration
- New HVAC- Chillers, Cooling Towers, Controls, Water Lines
- UV-C Air handler Purification
- New Fire Alarm System
- Complete Elevator Overhaul