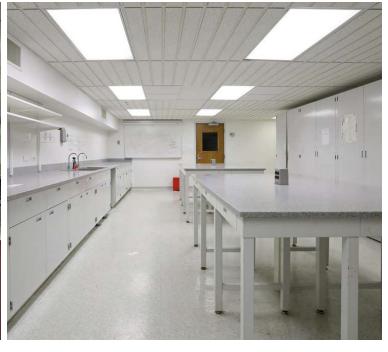

#### PROPERTY HIGHLIGHTS

- Approximately 21,000 SF Office Building
- Renovation in Progress for Summer 2019 Occupancy
- For Lease as Single Tenant
- Existing Conditions Ideal for School, Training or Lab
- Ample On Site and Street Parking
- Short Walk to Blue Line and Commuter Trains
- Easy Access to 90/94