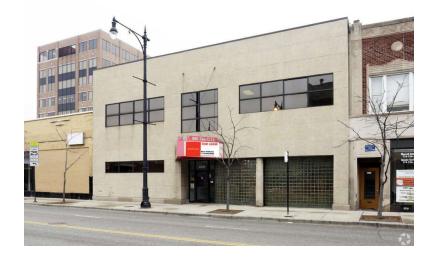

# FOR LEASE OFFICE BUILDING

# 4811 N MILWAUKEE, CHICAGO IL

#### **LEASE OVERVIEW**

SPACE SIZE: 21,695 SF

LEASE RATE: \$18.50 PSF Modified Net

BUILDING SIZE: 21,695 SF

YEAR BUILT: 1926

ZONING: Commercial

MARKET: Chicago

CROSS STREETS: Ainslie and Milwaukee

#### PROPERTY HIGHLIGHTS

- Approximately 21,000 SF Office Building
- Renovation in Progress for Summer 2019 Occupancy
- For Lease as Single Tenant
- Existing Conditions Ideal for School, Training or Lab
- Ample On Site and Street Parking
- Short Walk to Blue Line and Commuter Trains
- Easy Access to 90/94