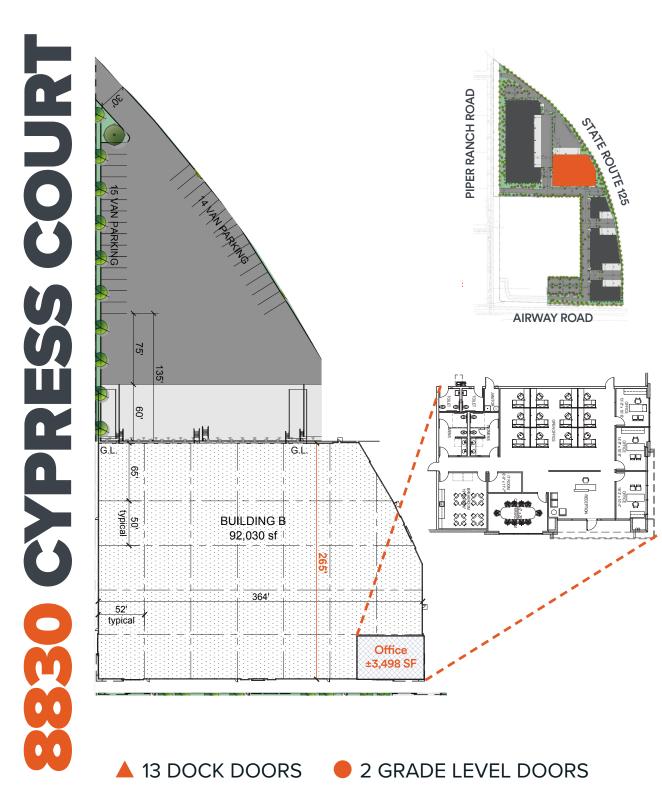

## 8830 CYPRESS COURT | OTAY MESA DIVISIBLE TO 45,000 SF

WAREHOUSE / DISTRIBUTION / MANUFACTURING