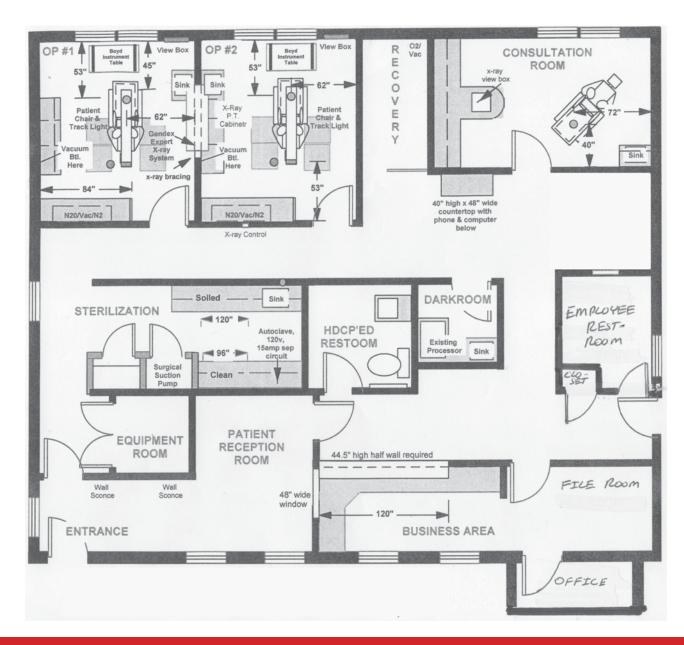

#### **PROPERTY SPECIFICATIONS**

| Building Size:            | 60± SF (I Level) |
|---------------------------|------------------|
| Lot Size:                 | 0.3 I ± Acres    |
| Bathrooms:                | Two (2)          |
| Year Built:               | 2008             |
| Water:                    | Public           |
| Sewer:                    | Public           |
| Municipality: Selle       | ersville Borough |
| Zoning:                   | BC               |
| Tax Parcel:               | 39-005-124       |
| Real Estate Taxes (2023): | \$7,123          |
| Real Estate Assessment:   | \$37,950         |
| Sale Price:               | <b>#</b> 435 000 |