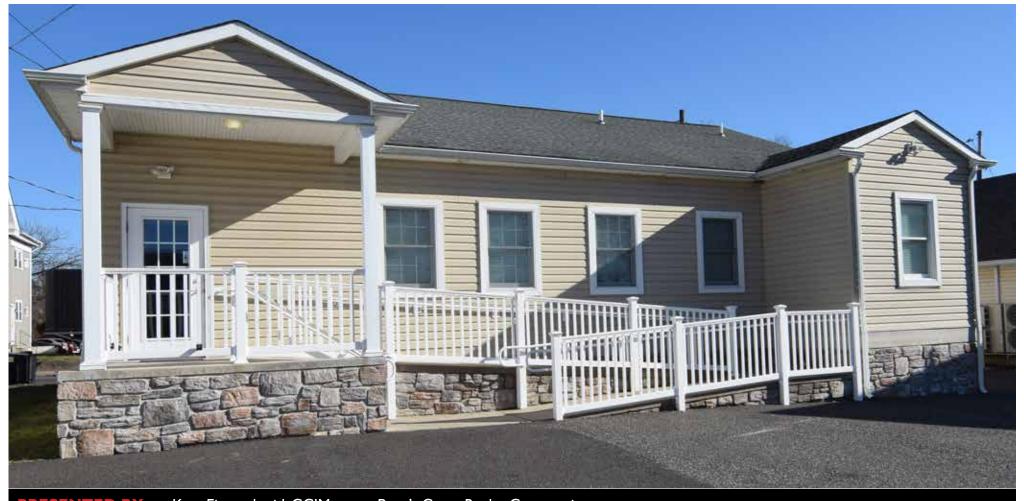

### FOR SALE

#### Dental Medical/Professional Office Building

PENN'S GRANT REALTY Corporation

66 N. Main Street Sellersville Borough, Bucks County, PA

COMMERCIAL INDUSTRIAL INVESTMENT

PRESENTED BY: Kurt Eisenschmid, CCIM — Penn's Grant Realty Corporation 2005 S Easton Rd, STE 306, Doylestown, PA • 215-489-3800 x3 • Kurt@pgrealty.com • www.pgrealty.com

#### **PROPERTY HIGHLIGHTS**

- Central High Visibility Downtown Location
  - Monument Signage
  - On-site Parking Lot
    - ADA Compliant
  - Modern Design and Construction

#### **PROPERTY SPECIFICATIONS**

| Building Size:            | 60± SF (I Level) |
|---------------------------|------------------|
| Lot Size:                 | 0.3 I ± Acres    |
| Bathrooms:                | Two (2)          |
| Year Built:               | 2008             |
| Water:                    | Public           |
| Sewer:                    | Public           |
| Municipality: Selle       | ersville Borough |
| Zoning:                   | BC               |
| Tax Parcel:               | 39-005-124       |
| Real Estate Taxes (2023): | \$7,123          |
| Real Estate Assessment:   | \$37,950         |
| Sale Price:               | <b>#</b> 435 000 |