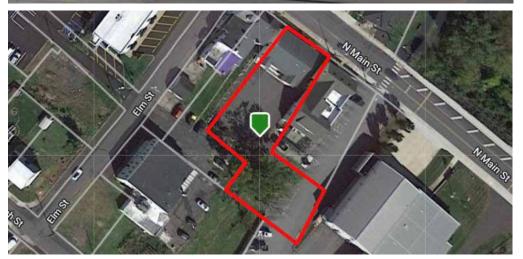

#### **PROPERTY SPECIFICATIONS**

| Building Size:            | 60± SF (I Level) |
|---------------------------|------------------|
| Lot Size:                 | 0.3 I ± Acres    |
| Bathrooms:                | Two (2)          |
| Year Built:               | 2008             |
| Water:                    | Public           |
| Sewer:                    | Public           |
| Municipality: Selle       | ersville Borough |
| Zoning:                   | BC               |
| Tax Parcel:               | 39-005-124       |
| Real Estate Taxes (2023): | \$7,123          |
| Real Estate Assessment:   | \$37,950         |
| Sale Price:               | <b>#</b> 435 000 |

Corporation

66 N. Main Street, Sellersville, PA