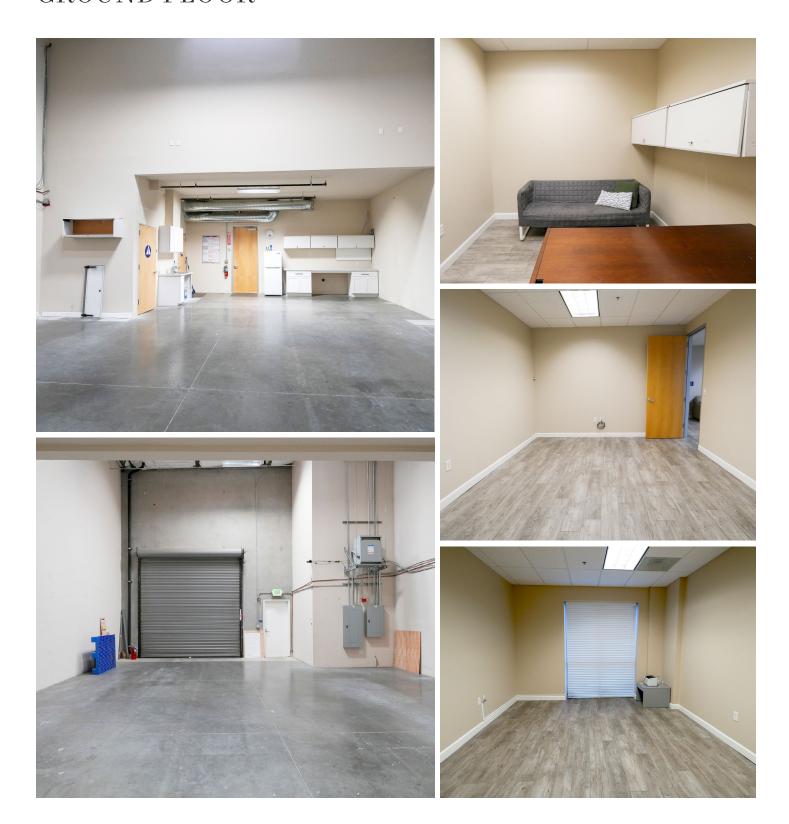

### GROUND FLOOR

Large reception

Two (2) private Offices

Warehouse with grade level roll-up door

Two (2) bathrooms

Coffee bar

Grade level loading

FLOOR PLAN NOT TO SCALE

## GROUND FLOOR