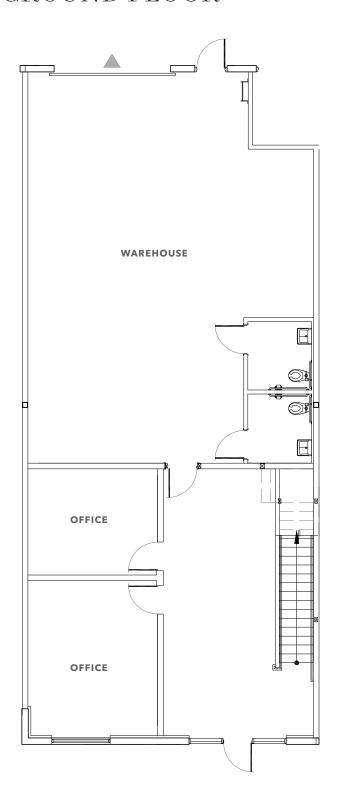

### VISION WEST COMMERCE CENTRE

FLOOR PLAN & SITE PLAN NOT TO SCALE

### GROUND FLOOR

Large reception

Two (2) private Offices

Warehouse with grade level roll-up door

Two (2) bathrooms

Coffee bar

Grade level loading

FLOOR PLAN NOT TO SCALE