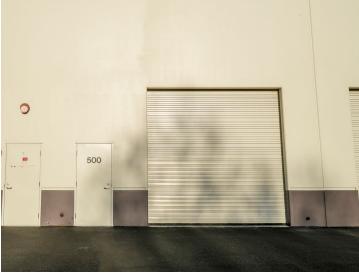

### **Property Highlights**

±3,364 RSF of two-story office and warehouse space with a grade-level roll-up door

For lease at \$1.85 IG asking rent

Premium eyebrow signage available

±4.65 acre site provides for 3.4/1000 parking ratio

### GROUND FLOOR

Large reception

Two (2) private Offices

Warehouse with grade level roll-up door

Two (2) bathrooms

Coffee bar

Grade level loading

FLOOR PLAN NOT TO SCALE