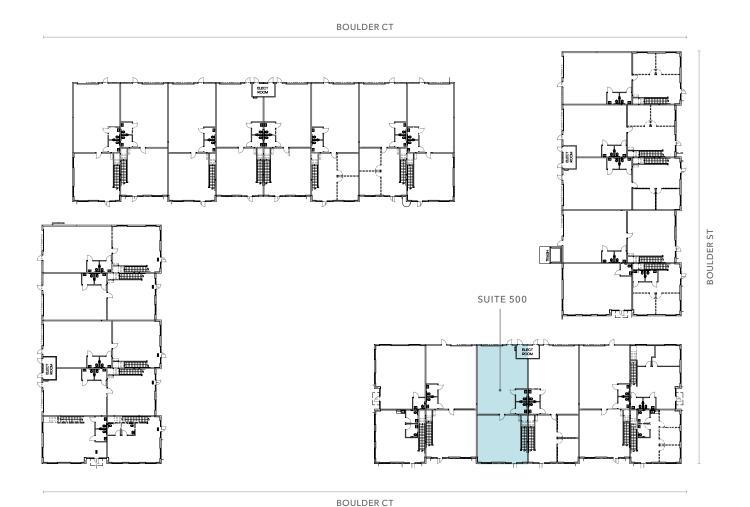

### VISION WEST COMMERCE CENTRE

FLOOR PLAN & SITE PLAN NOT TO SCALE

### GROUND FLOOR

Large reception

Two (2) private Offices

Warehouse with grade level roll-up door

Two (2) bathrooms

Coffee bar

Grade level loading

FLOOR PLAN NOT TO SCALE

### SECOND FLOOR

Open Office area
One (1) conference room
Coffee bar
One (1) private bathroom

FLOOR PLAN NOT TO SCALE