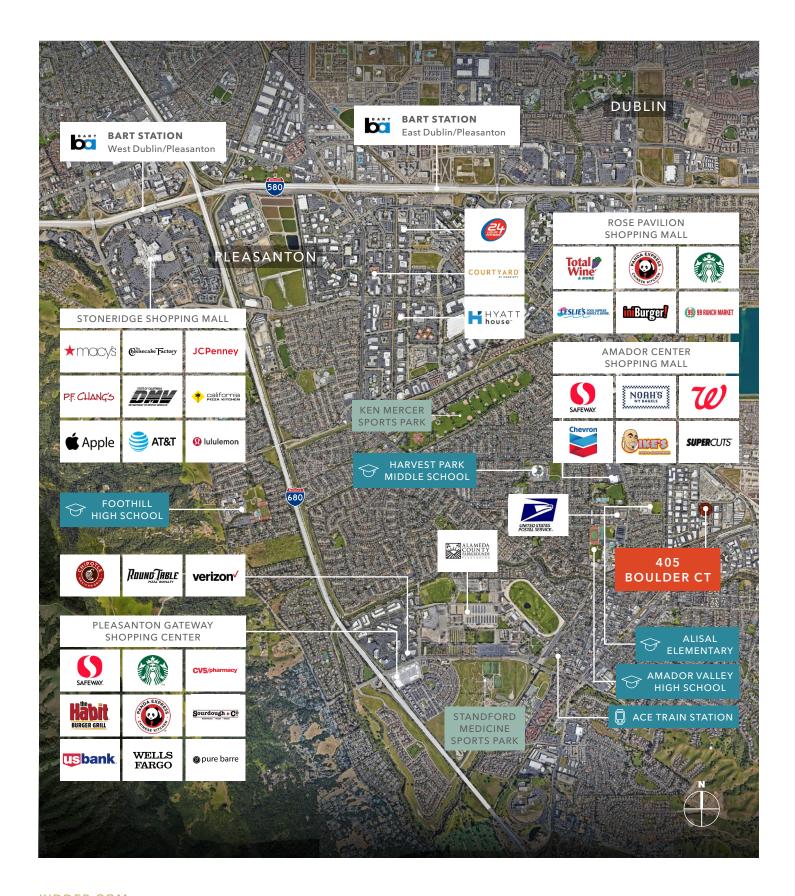

Central location offers the convenience of access to both I-580 and I-680 freeways

Surrounded by a wide selection of shopping, dining, and entertainment options