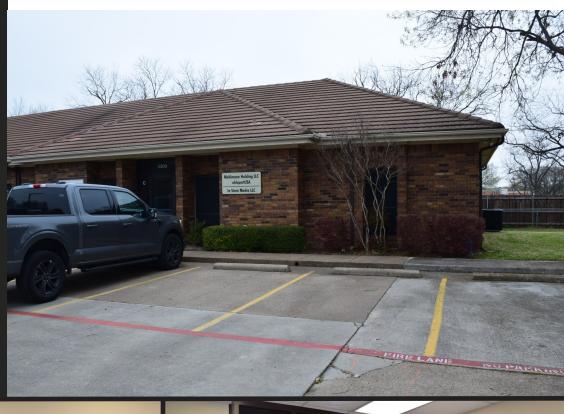

2309 Roosevelt Drive Suite D, Arlington, TX

\$210,000

1161 SF

3 Offices, 1 Large Conference/Multi-Purpose Room, 2 with Closets
Wet Bar/Coffee Area
Fresh Paint
Ready to Move in

Location: Near Bowen & Arkansas

Location: Near Bowen & Arkansas