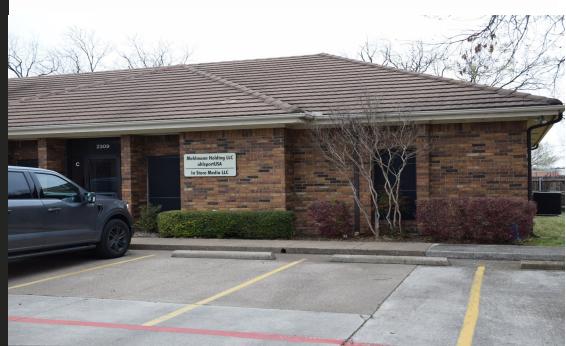

# FOR SALE: Garden Office Condo

2309 Roosevelt Drive Suite D, Arlington, TX

Floor Plan

\$210,000

# FOR SALE: Garden Office Condo

2309 Roosevelt Drive Suite D, Arlington, TX

2309 Roosevelt Drive Suite D, Arlington, TX

\$210,000

1161 SF

3 Offices, 1 Large Conference/Multi-Purpose Room, 2 with Closets
Wet Bar/Coffee Area
Fresh Paint
Ready to Move in

### FOR SALE: Garden Office Condo

2309 Roosevelt Drive Suite D, Arlington, TX