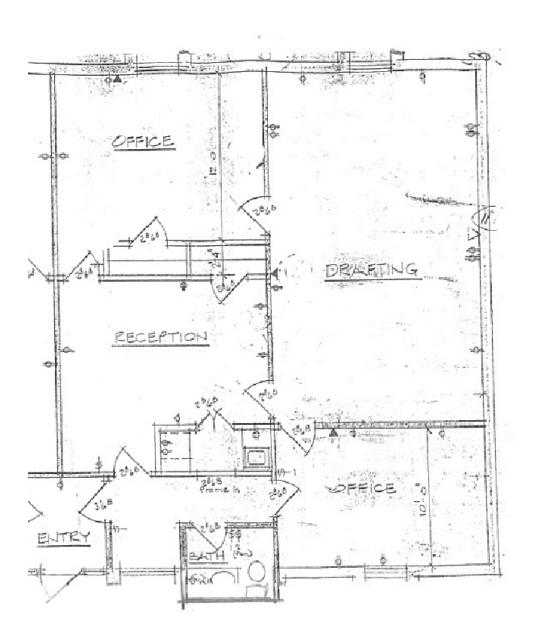

# FOR SALE: Garden Office Condo

2309 Roosevelt Drive Suite D, Arlington, TX

Floor Plan

\$210,000