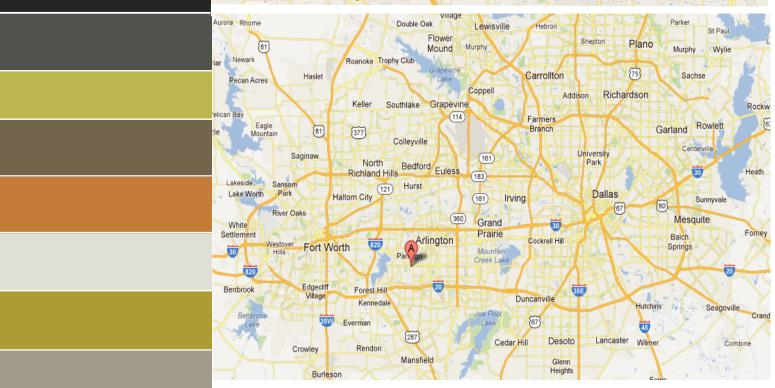

2309 Roosevelt Drive Suite D, Arlington, TX

\$210,000

1161 SF

3 Offices, 1 Large Conference/Multi-Purpose Room, 2 with Closets
Wet Bar/Coffee Area
Fresh Paint
Ready to Move in

Location: Near Bowen & Arkansas

Location: Near Bowen & Arkansas

#### Location:

Near Bowen & Arkansas