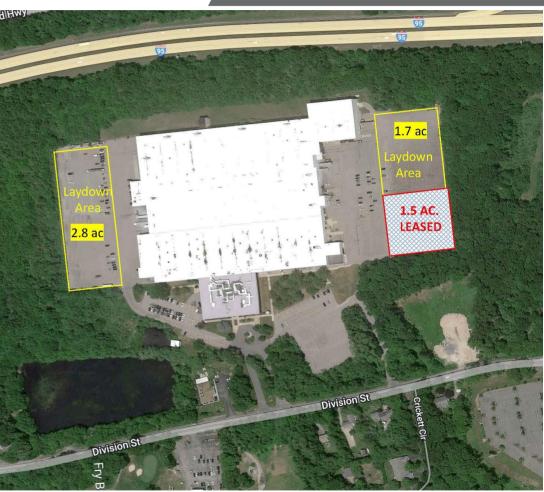

#### +-4.5 Acres For Lease Lease price: Upon Request

### **Property Highlights**

- 2 laydown pads totalling +-4.5 acres
- Ability to secure both areas, if needed
- Potential Uses:
- Boat & RV storage
  - age Buses
- Tractor trailer parking E
- Equipment storage