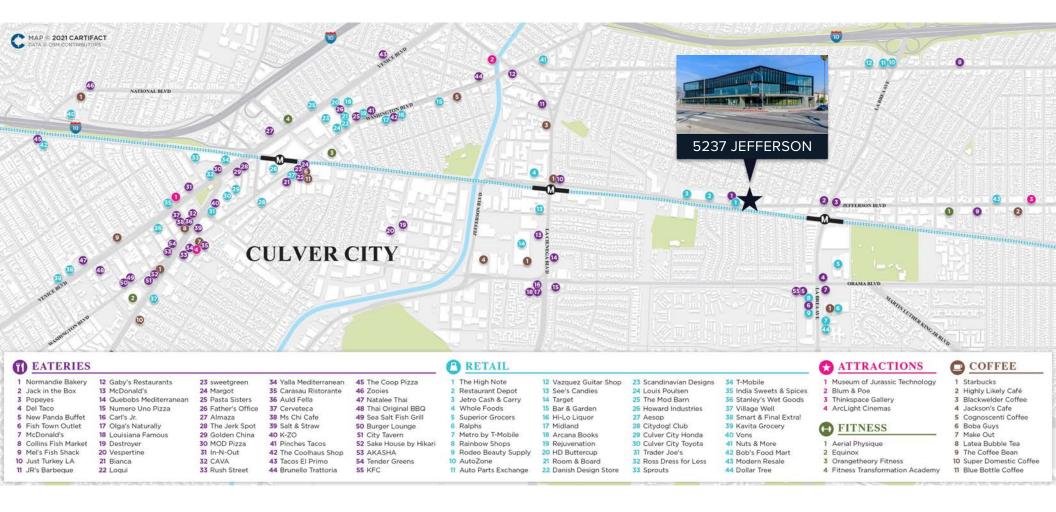

cene, steps away from galleries and eateries filled with locals who inspire and influencer the neighborhood's one-of-a-kind culture.

CLICK TO PLAY VIDEO:





## BUILDING AREA SUMMARY



| Office Space (3rd Floor) | 23,093 SF |
|--------------------------|-----------|
| Office Space (2nd Floor) | 24,617 SF |
| Office Space (1st Floor) | 24,022 SF |

TOTAL SQUARE FOOTAGE

71,732 SF

TOTAL PARKING (3.3:1,000)

236 STALLS

## FLOOR PLANS

GROUND FLOOR 24,022 SF



DEFICE DEPOSIT

**LEVEL 2** 24,617 SF

3 LEVEL 3 23,093 SF





ROOF DECK



5237 JEFFERSON |8|



A collaborative, employee-focused workplace environment



Demonstrates an approachable leadership level



#### ROOFTOP GARDEN

A programmable garden retreat designed for events and entertaining





















### AMENITY MAP



## AERIAL OVERVIEW



## AREA NEIGHBORS



## ABRAMSON ARCHITECTS

Makers. Thinkers. Artists. Collaborative Partners. Sustainable Designers. Community Advocates.

- An innovative architectural firm with offices in Los Angeles and New York
- Creating award-winning workplace designs throughout North America for over 20 years
- Engages with our clients inclusively. We listen for the unspoken needs beneath the stated wants and skillfully use design to address them
- Experts at state-of-the-art ground-up creative office environments
- Leading-edge interior workplace designs for national technology and media tenants







# 5237/«« JEFFERSON

#### **JEFF PION**

Lic. 008402789 +1 310 550 2550

jeff.pion@cbre.com

#### For Leasing Information

#### MICHELLE ESQUIVEL-HALL

Lic. 01290582 +1 310