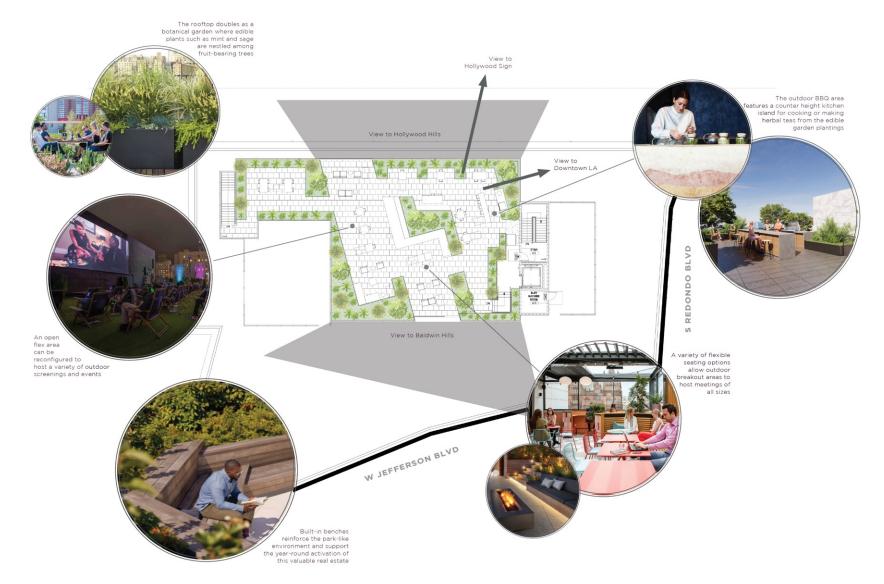

nized for its rich history of architectural and artistic traditions. West Adams is at the center of a blossoming art and music scene, steps away from galleries and eateries filled with locals who inspire and influencer the neighborhood's one-of-a-kind culture.

CLICK TO PLAY VIDEO:





## BUILDING AREA SUMMARY



| Office Space (3rd Floor) | 23,093 SF |
|--------------------------|-----------|
| Office Space (2nd Floor) | 24,617 SF |
| Office Space (1st Floor) | 24,022 SF |

TOTAL SQUARE FOOTAGE

71,732 SF

TOTAL PARKING (3.3:1,000)

236 STALLS

## FLOOR PLANS

GROUND FLOOR 24,022 SF



DEFICE DEPOSIT

**LEVEL 2** 24,617 SF

3 LEVEL 3 23,093 SF





ROOF DECK



5237 JEFFERSON |8|



A collaborative, employee-focused workplace environment



Demonstrates an approachable leadership level



#### ROOFTOP GARDEN

A programmable garden retreat designed for events and entertaining





















### AMENITY MAP



## AERIAL OVERVIEW



## AREA NEIGHBORS



## ABRAMSON ARCHITECTS

Makers. Thinkers. Artists. Collaborative Partners. Sustainable Designers. Community Advocates.

- An innovative architectural firm with offices in Los Angeles and New York
- Creating award-winning workplace designs throughout North America for over 20 years
- Engages with our clients inclusively. We listen for the unspoken needs beneath the stated wants and skillfully use design to address them
- Experts at state-of-the-art ground-up creative office environments
- Leading-edge interior workplace designs for national technology and media tenants







# 5237/«« JEFFERSON

#### **JEFF PION**

Lic.