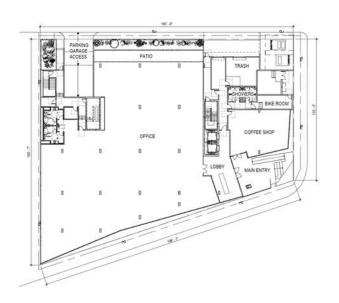

## FLOOR PLANS

GROUND FLOOR 24,022 SF

DEFICE DEPOSIT

**LEVEL 2** 24,617 SF

3 LEVEL 3 23,093 SF

ROOF DECK

5237 JEFFERSON |8|

A collaborative, employee-focused workplace environment

#### Office Space

1ST FLOOR

24,022 SF

1ST FLOOR

24,617 SF

1ST FLOOR

23,093 SF

**TOTAL OFFICE SPACE: 71,732 SF** 