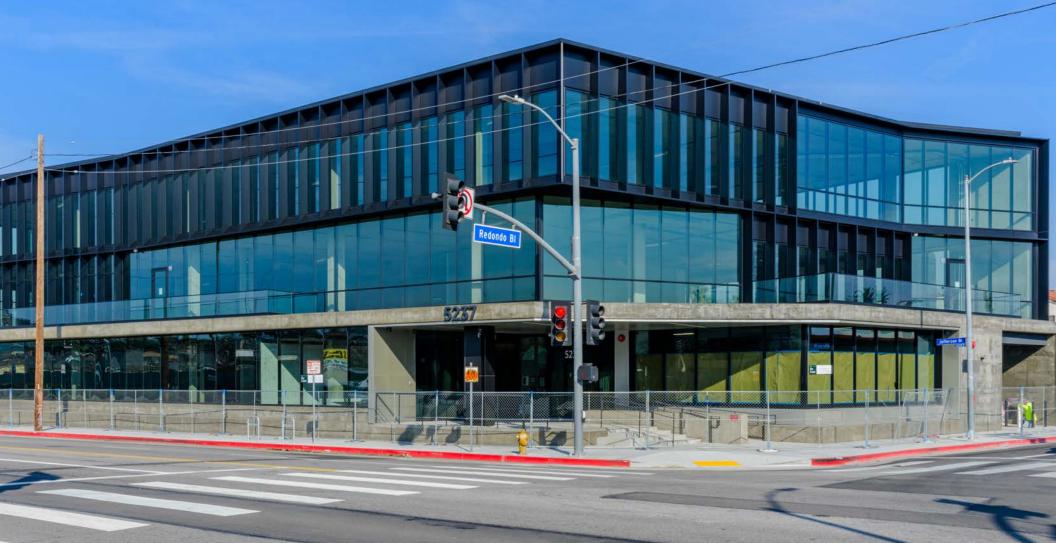

5237 JEFFERSON BLVD LOS ANGELES, CA 90016

CBRE

#### Located in a rapidly developing opportunity zone.

- Total of 71,732 square feet
- Includes private terraces and rooftop decks
- Secured, valet-assist parking (3.3:1,000)
- State-of-the-art sustainable design
- High design offering top-notch, curated tenant-centric environment

#### Office Space

1ST FLOOR

24,022 SF

1ST FLOOR

24,617 SF

1ST FLOOR

23,093 SF

**TOTAL OFFICE SPACE: 71,732 SF** 