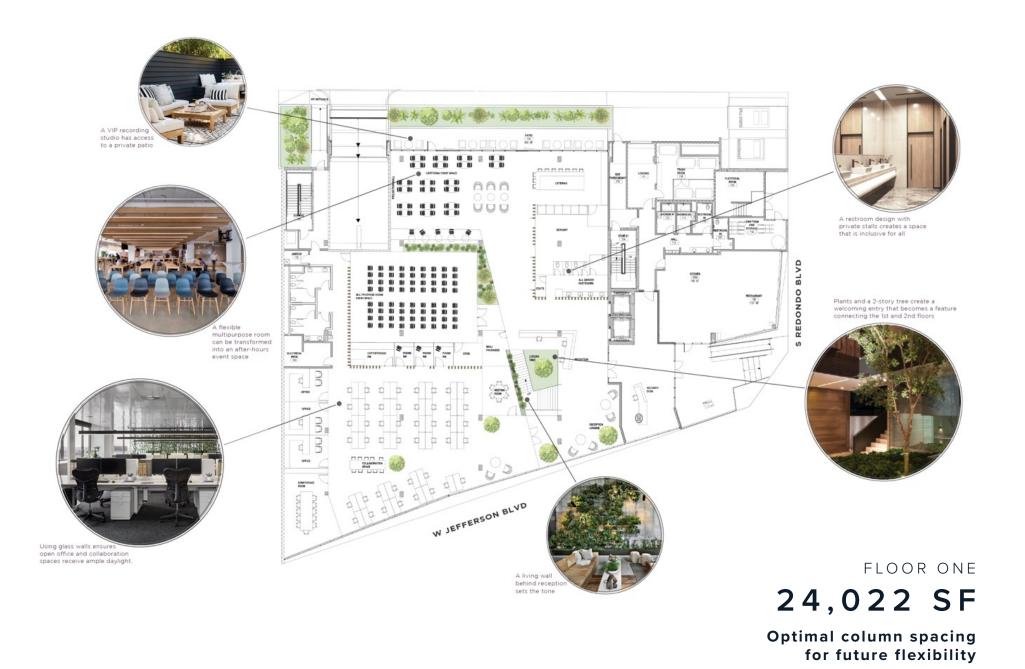

#### Office Space

1ST FLOOR

24,022 SF

1ST FLOOR

24,617 SF

1ST FLOOR

23,093 SF

**TOTAL OFFICE SPACE: 71,732 SF** 

## BUILDING AREA SUMMARY

| Office Space (3rd Floor) | 23,093 SF |
|--------------------------|-----------|
| Office Space (2nd Floor) | 24,617 SF |
| Office Space (1st Floor) | 24,022 SF |

TOTAL SQUARE FOOTAGE

## FLOOR PLANS

GROUND FLOOR 24,022 SF

DEFICE DEPOSIT

**LEVEL 2** 24,617 SF

3 LEVEL 3 23,093 SF

ROOF DECK

5237 JEFFERSON |8|

A collaborative, employee-focused workplace environment