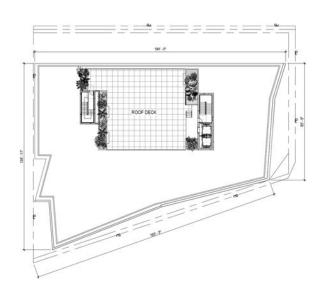

## FLOOR PLANS

GROUND FLOOR 24,022 SF

DEFICE DEPOSIT

**LEVEL 2** 24,617 SF

3 LEVEL 3 23,093 SF

ROOF DECK

5237 JEFFERSON |8|

A collaborative, employee-focused workplace environment

#### ROOFTOP GARDEN

A programmable garden retreat designed for events and entertaining