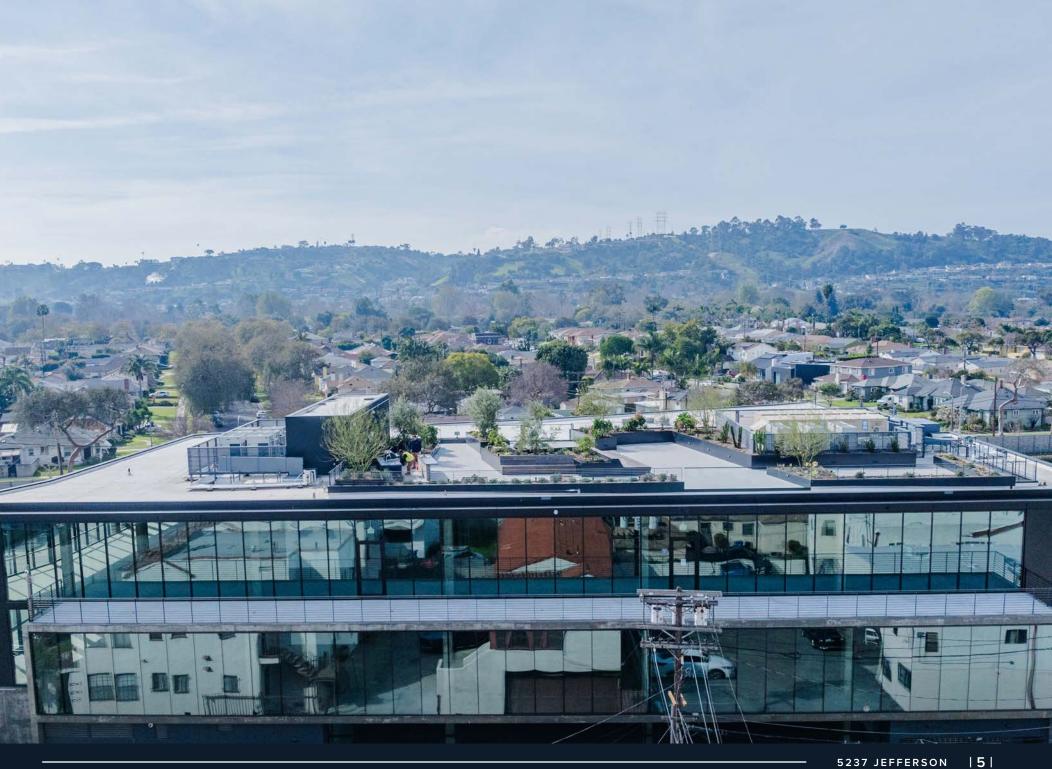

## AERIAL OVERVIEW

#### Located in a rapidly developing opportunity zone.

- Total of 71,732 square feet
- Includes private terraces and rooftop decks
- Secured, valet-assist parking (3.3:1,000)
- State-of-the-art sustainable design
- High design offering top-notch, curated tenant-centric environment