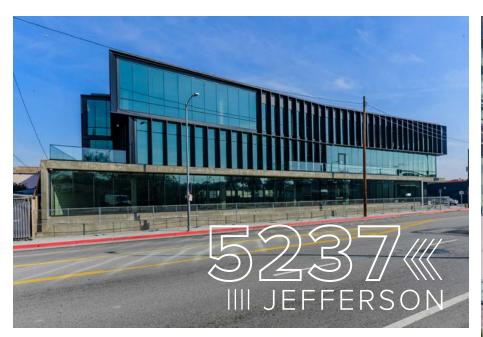

enter of a blossoming art and music scene, steps away from galleries and eateries filled with locals who inspire and influencer the neighborhood's one-of-a-kind culture.

CLICK TO PLAY VIDEO:





## BUILDING AREA SUMMARY



| Office Space (3rd Floor) | 23,093 SF |
|--------------------------|-----------|
| Office Space (2nd Floor) | 24,617 SF |
| Office Space (1st Floor) | 24,022 SF |

TOTAL SQUARE FOOTAGE

71,732 SF

TOTAL PARKING (3.3:1,000)

236 STALLS

## FLOOR PLANS

GROUND FLOOR 24,022 SF



DEFICE DEPOSIT

**LEVEL 2** 24,617 SF

3 LEVEL 3 23,093 SF





ROOF DECK



5237 JEFFERSON |8|



A collaborative, employee-focused workplace environment



Demonstrates an approachable leadership level



#### ROOFTOP GARDEN

A programmable garden retreat designed for events and entertaining





















### AMENITY MAP



## AERIAL OVERVIEW



## AREA NEIGHBORS



## ABRAMSON ARCHITECTS

Makers. Thinkers. Artists. Collaborative Partners. Sustainable Designers. Community Advocates.

- An innovative architectural firm with offices in Los Angeles and New York
- Creating award-winning workplace designs throughout North America for over 20 years
- Engages with our clients inclusively. We listen for the unspoken needs beneath the stated wants and skillfully use design to address them
- Experts at state-of-the-art ground-up creative office environments
- Leading-edge interior workplace designs for national technology and media tenants







# 5237/«« JEFFERSON

#### **JEFF PION**

Lic. 008402789 +1 310 550 2550

jeff.pion@cbre.com

#### For Leasing Information

#### MICHELLE