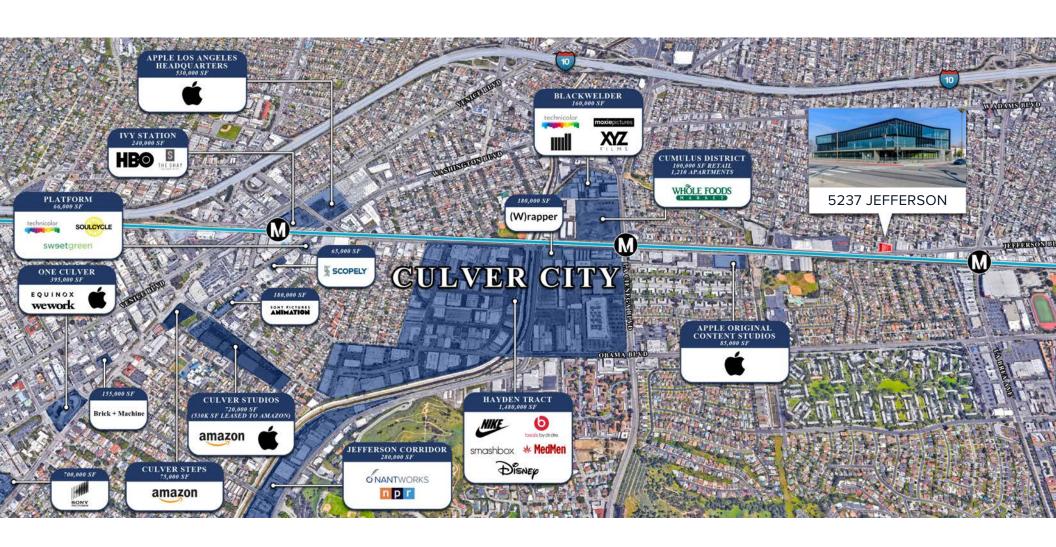

galleries and eateries filled with locals who inspire and influencer the neighborhood's one-of-a-kind culture.

CLICK TO PLAY VIDEO:





## BUILDING AREA SUMMARY



| Office Space (3rd Floor) | 23,093 SF |
|--------------------------|-----------|
| Office Space (2nd Floor) | 24,617 SF |
| Office Space (1st Floor) | 24,022 SF |

TOTAL SQUARE FOOTAGE

71,732 SF

TOTAL PARKING (3.3:1,000)

236 STALLS

## FLOOR PLANS

GROUND FLOOR 24,022 SF



DEFICE DEPOSIT

**LEVEL 2** 24,617 SF

3 LEVEL 3 23,093 SF





ROOF DECK



5237 JEFFERSON |8|



A collaborative, employee-focused workplace environment



Demonstrates an approachable leadership level



#### ROOFTOP GARDEN

A programmable garden retreat designed for events and entertaining





















### AMENITY MAP



## AERIAL OVERVIEW



## AREA NEIGHBORS



## ABRAMSON ARCHITECTS

Makers. Thinkers. Artists. Collaborative Partners. Sustainable Designers. Community Advocates.

- An innovative architectural firm with offices in Los Angeles and New York
- Creating award-winning workplace designs throughout North America for over 20 years
- Engages with our clients inclusively. We listen for the unspoken needs beneath the stated wants and skillfully use design to address them
- Experts at state-of-the-art ground-up creative office environments
- Leading-edge interior workplace designs for national technology and media tenants







# 5237/«« JEFFERSON

#### **JEFF PION**

Lic. 008402789 +1 310 550 2550

jeff.pion@cbre.com

#### For Leasing Information

#### MICHELLE ESQUIVEL-HALL

Lic. 01290582 +1 310 550 2525

michelle.esq