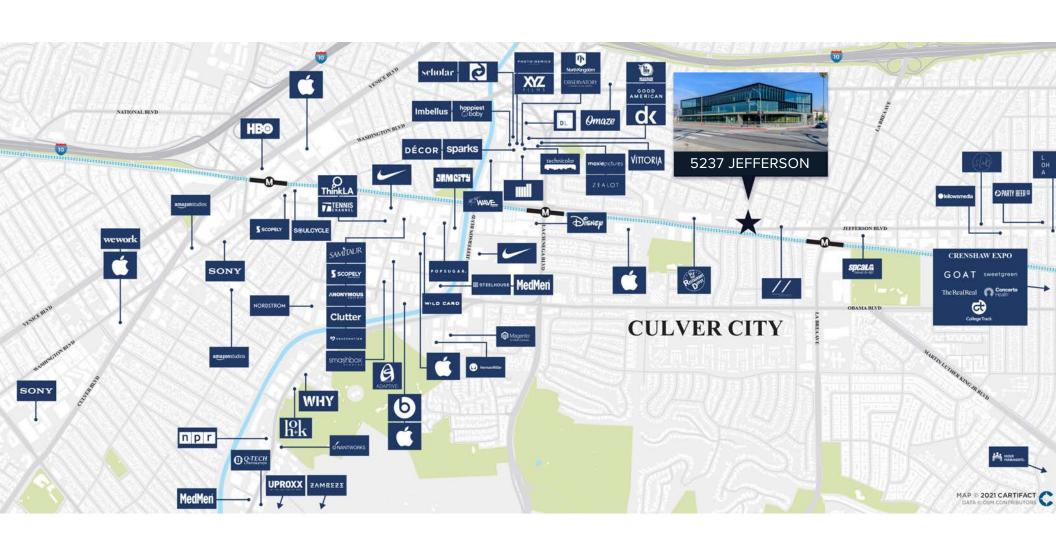

s filled with locals who inspire and influencer the neighborhood's one-of-a-kind culture.

CLICK TO PLAY VIDEO:





## BUILDING AREA SUMMARY



| Office Space (3rd Floor) | 23,093 SF |
|--------------------------|-----------|
| Office Space (2nd Floor) | 24,617 SF |
| Office Space (1st Floor) | 24,022 SF |

TOTAL SQUARE FOOTAGE

71,732 SF

TOTAL PARKING (3.3:1,000)

236 STALLS

## FLOOR PLANS

GROUND FLOOR 24,022 SF



DEFICE DEPOSIT

**LEVEL 2** 24,617 SF

3 LEVEL 3 23,093 SF





ROOF DECK



5237 JEFFERSON |8|



A collaborative, employee-focused workplace environment



Demonstrates an approachable leadership level



#### ROOFTOP GARDEN

A programmable garden retreat designed for events and entertaining





















### AMENITY MAP



## AERIAL OVERVIEW



## AREA NEIGHBORS



## ABRAMSON ARCHITECTS

Makers. Thinkers. Artists. Collaborative Partners. Sustainable Designers. Community Advocates.

- An innovative architectural firm with offices in Los Angeles and New York
- Creating award-winning workplace designs throughout North America for over 20 years
- Engages with our clients inclusively. We listen for the unspoken needs beneath the stated wants and skillfully use design to address them
- Experts at state-of-the-art ground-up creative office environments
- Leading-edge interior workplace designs for national technology and media tenants







# 5237/«« JEFFERSON

#### **JEFF PION**

Lic. 008402789 +1 310 550 2550

jeff.pion@cbre.com

#### For Leasing Information

#### MICHELLE ESQUIVEL-HALL

Lic. 01290582 +1 310 550 2525

michelle.esquivel@cbre.com

####