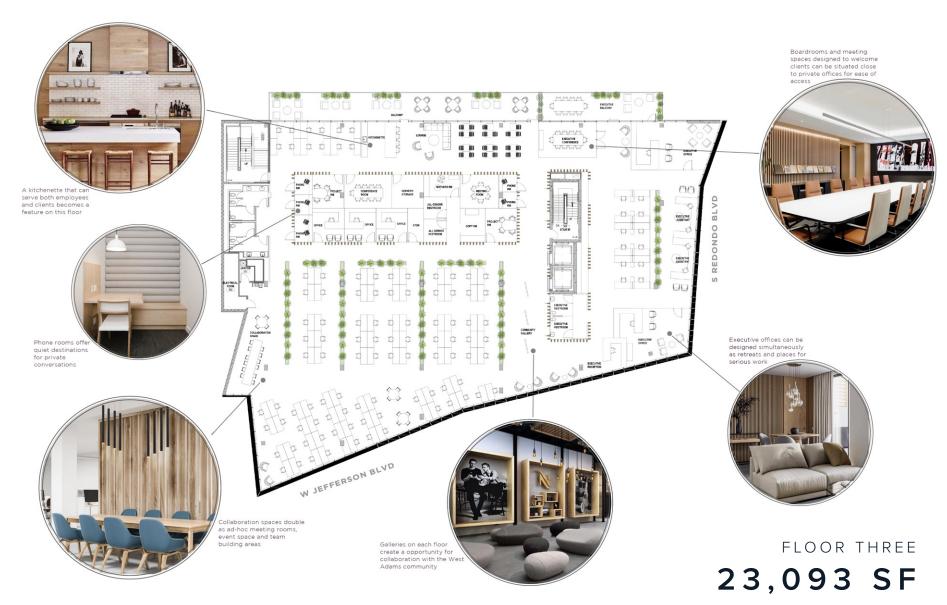

#### Office Space

1ST FLOOR

24,022 SF

1ST FLOOR

24,617 SF

1ST FLOOR

23,093 SF

**TOTAL OFFICE SPACE: 71,732 SF** 

## BUILDING AREA SUMMARY

| Office Space (3rd Floor) | 23,093 SF |
|--------------------------|-----------|
| Office Space (2nd Floor) | 24,617 SF |
| Office Space (1st Floor) | 24,022 SF |

TOTAL SQUARE FOOTAGE

## FLOOR PLANS

GROUND FLOOR 24,022 SF

DEFICE DEPOSIT

**LEVEL 2** 24,617 SF

3 LEVEL 3 23,093 SF

ROOF DECK

5237 JEFFERSON |8|

A collaborative, employee-focused workplace environment