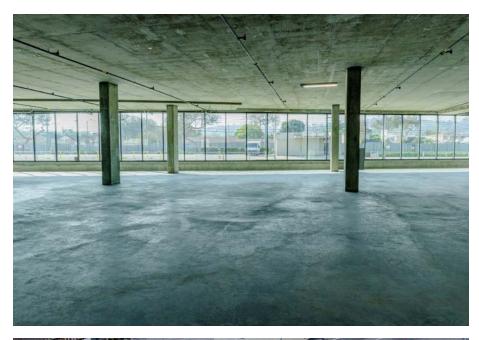

#### Office Space

1ST FLOOR

24,022 SF

1ST FLOOR

24,617 SF

1ST FLOOR

23,093 SF

**TOTAL OFFICE SPACE: 71,732 SF** 

## BUILDING AREA SUMMARY

| Office Space (3rd Floor) | 23,093 SF |
|--------------------------|-----------|
| Office Space (2nd Floor) | 24,617 SF |
| Office Space (1st Floor) | 24,022 SF |

TOTAL SQUARE FOOTAGE