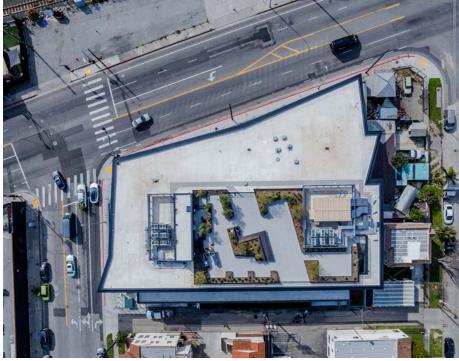

## FLOOR PLANS

GROUND FLOOR 24,022 SF

DEFICE DEPOSIT

**LEVEL 2** 24,617 SF

3 LEVEL 3 23,093 SF

ROOF DECK

5237 JEFFERSON |8|

A collaborative, employee-focused workplace environment

#### ROOFTOP GARDEN

A programmable garden retreat designed for events and entertaining