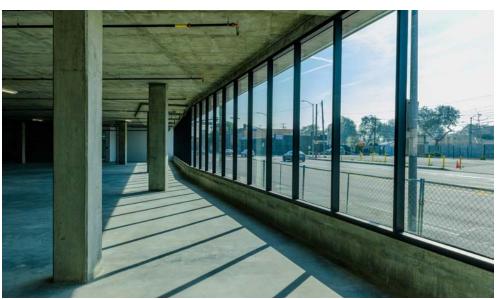

#### Office Space

1ST FLOOR

24,022 SF

1ST FLOOR

24,617 SF

1ST FLOOR

23,093 SF

**TOTAL OFFICE SPACE: 71,732 SF** 

## BUILDING AREA SUMMARY

| Office Space (3rd Floor) | 23,093 SF |
|--------------------------|-----------|
| Office Space (2nd Floor) | 24,617 SF |
| Office Space (1st Floor) | 24,022 SF |

TOTAL SQUARE FOOTAGE