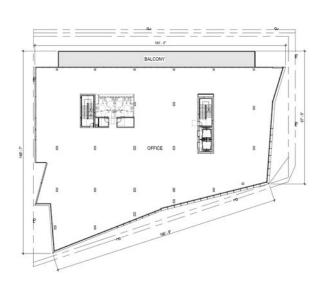

## FLOOR PLANS

GROUND FLOOR 24,022 SF

DEFICE DEPOSIT

**LEVEL 2** 24,617 SF

3 LEVEL 3 23,093 SF

ROOF DECK

5237 JEFFERSON |8|

A collaborative, employee-focused workplace environment

#### Office Space

1ST FLOOR

24,022 SF

1ST FLOOR

24,617 SF

1ST FLOOR

23,093 SF

**TOTAL OFFICE SPACE: 71,732 SF** 