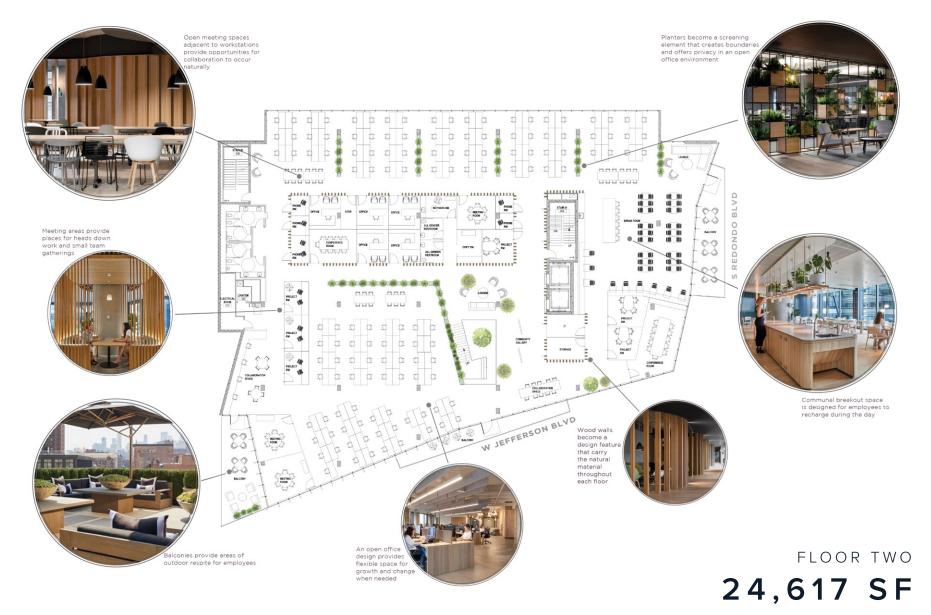

#### Office Space

1ST FLOOR

24,022 SF

1ST FLOOR

24,617 SF

1ST FLOOR

23,093 SF

**TOTAL OFFICE SPACE: 71,732 SF** 

## BUILDING AREA SUMMARY

| Office Space (3rd Floor) | 23,093 SF |
|--------------------------|-----------|
| Office Space (2nd Floor) | 24,617 SF |
| Office Space (1st Floor) | 24,022 SF |

TOTAL SQUARE FOOTAGE

## FLOOR PLANS

GROUND FLOOR 24,022 SF

DEFICE DEPOSIT

**LEVEL 2** 24,617 SF

3 LEVEL 3 23,093 SF

ROOF DECK

5237 JEFFERSON |8|

A collaborative, employee-focused workplace environment