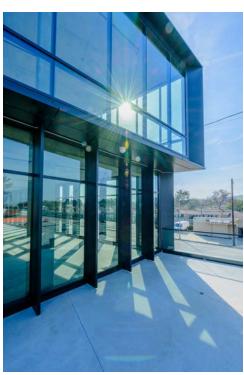

#### Located in a rapidly developing opportunity zone.

- Total of 71,732 square feet
- Includes private terraces and rooftop decks
- Secured, valet-assist parking (3.3:1,000)
- State-of-the-art sustainable design
- High design offering top-notch, curated tenant-centric environment

#### Office Space

1ST FLOOR

24,022 SF

1ST FLOOR

24,617 SF

1ST FLOOR

23,093 SF

**TOTAL OFFICE SPACE: 71,732 SF** 