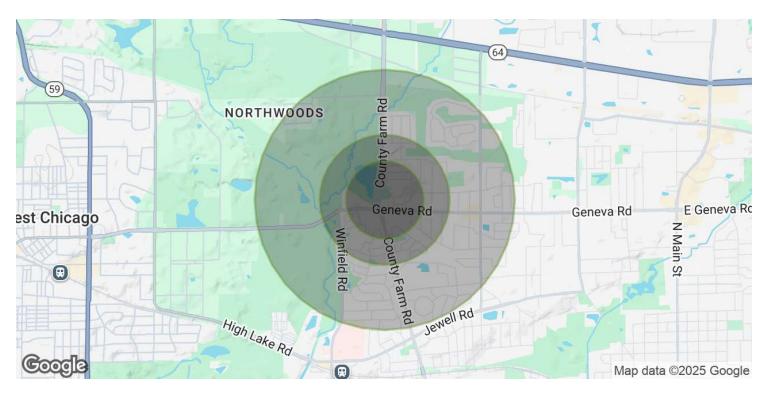

| DEMOGRAPHICS       | 0.3 Miles | 0.5 Miles | 1 Mile    |
|--------------------|-----------|-----------|-----------|
| Total Households:  | 278       | 969       | 2,719     |
| Total Population:  | 754       | 2,608     | 7,587     |
| Average HH Income: | \$183,995 | \$197,583 | \$194,501 |

## Office Condo For Sale/Lease

1N141 County Farm Road Suite 220D, Winfield, IL 60190

Office Property For Sale

| POPULATION                           | 0.3 MILES            | 0.5 MILES            | 1 MILE              |
|--------------------------------------|----------------------|----------------------|---------------------|
| Total Population                     | 754                  | 2,608                | 7,587               |
| Average Age                          | 43                   | 43                   | 42                  |
| Average Age (Male)                   | 42                   | 42                   | 41                  |
| Average Age (Female)                 | 43                   | 43                   | 43                  |
|                                      |                      |                      |                     |
|                                      |                      |                      |                     |
| HOUSEHOLDS & INCOME                  | 0.3 MILES            | 0.5 MILES            | 1 MILE              |
| HOUSEHOLDS & INCOME Total Households | <b>0.3 MILES</b> 278 | <b>0.5 MILES</b> 969 | <b>1 MILE</b> 2,719 |
|                                      |                      |                      |                     |
| Total Households                     | 278                  | 969                  | 2,719               |
| Total Households # of Persons per HH | 278<br>2.7           | 969<br>2.7           | 2,719               |