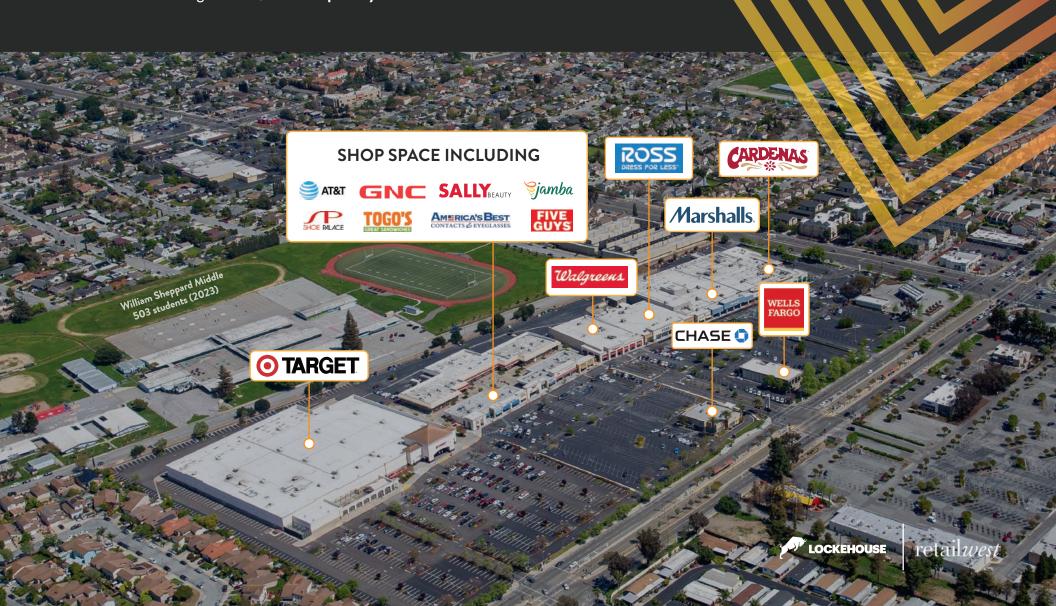

## Capitol Equare Chopping Center

houses 365,000 SF of retail space, anchored by Target, Marshalls, and Ross Dress for Less. Located on the VTA Light Rail system, serving San Jose, the center sits at the intersection of Capitol Ave & McKee Rd seeing over **74,688 cars per day.** 

| #    | TENANT          | SF     | #   | TENANT              | SF    | #   | TENANT SF           |        | #    | TENANT S              | =       |
|------|-----------------|--------|-----|---------------------|-------|-----|---------------------|--------|------|-----------------------|---------|
| 320  | Cardenas        | 35,596 | 372 | Jamba Juice         | 1,610 | 408 | Santa Clara Family  |        | 436  | AT&T                  | 2,769   |
| 330  | Marshalls       | 28,517 | 376 | Lease Pending       | 2,852 |     | Health Plan         | 10,435 | 438  | 5 Guys                | 2,500   |
| 330B | Site Storage    | 16,483 | 378 | Shoe Palace         | 1,917 | 412 | AVAILABLE JULY 2024 | 3,000  | 450  | Target                | 146,259 |
| 336  | Tung Kee Noodle | 3,744  | 380 | Togo's              | 1,610 | 414 | Mai Dental          | 2,835  | 2707 | Starbucks             | 1,749   |
| 340  | Ross            | 25,535 | 382 | Sally Beauty Supply | 1,550 | 418 | Heroes Martial Arts | 2,174  | 2715 | Sweet Fix Creamery    | 945     |
| 350  | Walgreens       | 19,788 | 384 | Kumon               | 950   | 422 | On One Studio       | 4,628  | 2719 | Wingstop              | 1,545   |
| 352  | Site Office     | 232    | 392 | Asby Sports         | 4,470 | 421 | Site Storage        | 112    | 2723 | POTENTIALLY AVAILABLE | 1,255   |
| 360  | Wells Fargo     | 5,614  | 394 | Boxing Gym          | 4,705 | 430 | GNC                 | 1,250  | 2727 | Capitol Dental        | 2,000   |
| 370  | Chase           | 6,495  | 400 | Cuts & More         | 1,400 | 432 | America's Best      | 3,186  | 2735 | Cardenas              | 6,394   |