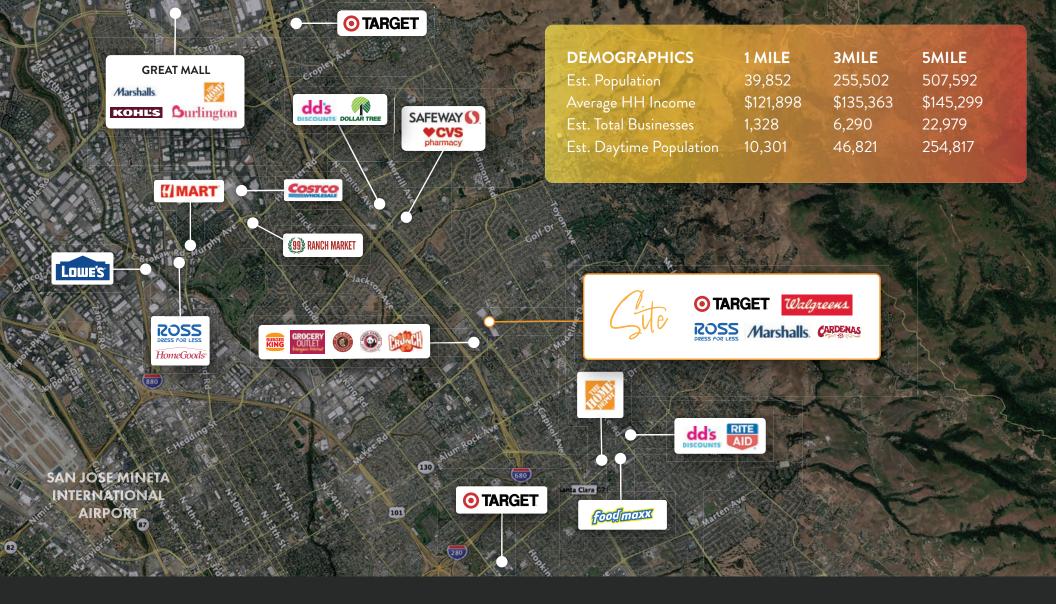

,835  | 2707 | Starbucks             | 1,749   |
| 340  | Ross            | 25,535 | 382 | Sally Beauty Supply | 1,550 | 418 | Heroes Martial Arts | 2,174  | 2715 | Sweet Fix Creamery    | 945     |
| 350  | Walgreens       | 19,788 | 384 | Kumon               | 950   | 422 | On One Studio       | 4,628  | 2719 | Wingstop              | 1,545   |
| 352  | Site Office     | 232    | 392 | Asby Sports         | 4,470 | 421 | Site Storage        | 112    | 2723 | POTENTIALLY AVAILABLE | 1,255   |
| 360  | Wells Fargo     | 5,614  | 394 | Boxing Gym          | 4,705 | 430 | GNC                 | 1,250  | 2727 | Capitol Dental        | 2,000   |
| 370  | Chase           | 6,495  | 400 | Cuts & More         | 1,400 | 432 | America's Best      | 3,186  | 2735 | Cardenas              | 6,394   |



Listing Agents

Annie Prupas Michael Seigel

annie@retailwestinc.com mseigel@lockehouse.com 415.919.7944 650.597.6424 dre01781411 dre01096257



retail*west* 

This information has been secured from sources we believe to be reliable, but we make no representations, or warranties, express or implied, as to the accuracy of the information. Listing broker has been giver enough information to provide only preliminary due dilligence on the property. The materials are not to be considered fact. The information contained herein is not a substitute for a thorough due diligence investigation. Information to be verified by an interested party, and their advisors and consultants. By receiving these materials you are agreeing to the disclaimers set forth herein. DRE# 01445169

Retail West © 2024