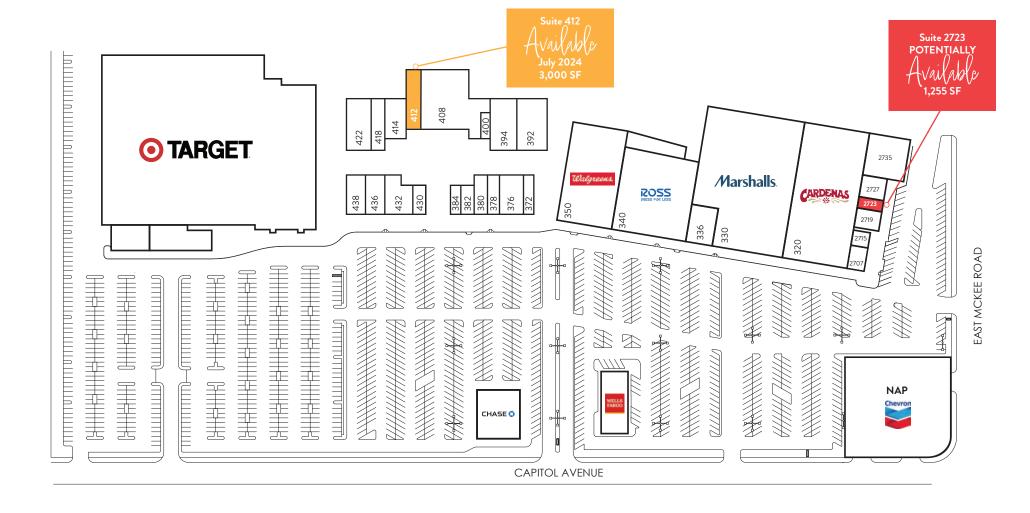

| #    | TENANT          | SF     | #   | TENANT              | SF    | #   | TENANT SF           |        | #    | TENANT S              | =       |
|------|-----------------|--------|-----|---------------------|-------|-----|---------------------|--------|------|-----------------------|---------|
| 320  | Cardenas        | 35,596 | 372 | Jamba Juice         | 1,610 | 408 | Santa Clara Family  |        | 436  | AT&T                  | 2,769   |
| 330  | Marshalls       | 28,517 | 376 | Lease Pending       | 2,852 |     | Health Plan         | 10,435 | 438  | 5 Guys                | 2,500   |
| 330B | Site Storage    | 16,483 | 378 | Shoe Palace         | 1,917 | 412 | AVAILABLE JULY 2024 | 3,000  | 450  | Target                | 146,259 |
| 336  | Tung Kee Noodle | 3,744  | 380 | Togo's              | 1,610 | 414 | Mai Dental          | 2,835  | 2707 | Starbucks             | 1,749   |
| 340  | Ross            | 25,535 | 382 | Sally Beauty Supply | 1,550 | 418 | Heroes Martial Arts | 2,174  | 2715 | Sweet Fix Creamery    | 945     |
| 350  | Walgreens       | 19,788 | 384 | Kumon               | 950   | 422 | On One Studio       | 4,628  | 2719 | Wingstop              | 1,545   |
| 352  | Site Office     | 232    | 392 | Asby Sports         | 4,470 | 421 | Site Storage        | 112    | 2723 | POTENTIALLY AVAILABLE | 1,255   |
| 360  | Wells Fargo     | 5,614  | 394 | Boxing Gym          | 4,705 | 430 | GNC                 | 1,250  | 2727 | Capitol Dental        | 2,000   |
| 370  | Chase           | 6,495  | 400 | Cuts & More         | 1,400 | 432 | America's Best      | 3,186  | 2735 | Cardenas              | 6,394   |