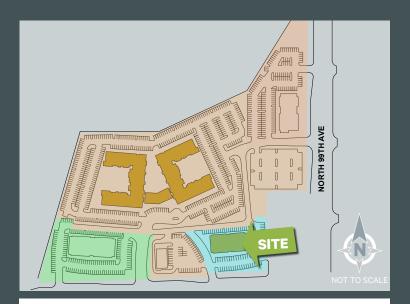

# NWC 99<sup>th</sup> Ave & Glendale Ave

Glendale, AZ 85305

Only ONE (1) Space Left! Join Red Cross, Lavish Nails & Rock N Roll Sushi!

## The Entertainment District

Less than One Mile to:

- Westgate
- Gila River Arena
- University of Phoenix Stadium
- Tanger Outlets
- Cabela's
- Spring Training Baseball