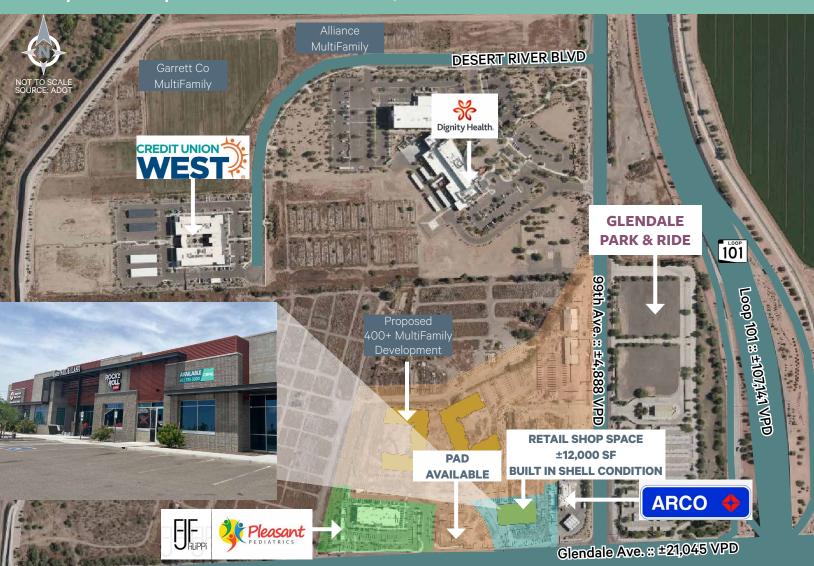

# NWC 99<sup>th</sup> Ave & Glendale Ave

Glendale, AZ 85305

Only ONE (1) Space Left! Join Red Cross, Lavish Nails & Rock N Roll Sushi!

#### **Property Highlights**

Only ONE (1) space left......Just signed Red Cross, Lavish Nails and Rock n Roll Sushi!!

1/2 Mile to Loop 101

±1,095,124 Daytime Population within 10 Miles

Multi-Family Density with New Production on the Horizon

Less than One Mile to:

- Westgate
- Gila River Arena
- University of Phoenix Stadium
- Tanger Outlets
- Cabela's
- Spring Training Baseball