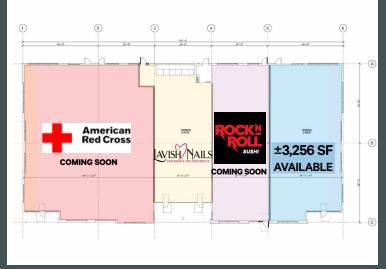

# NWC 99<sup>th</sup> Ave & Glendale Ave

Glendale, AZ 85305

Only ONE (1) Space Left! Join Red Cross, Lavish Nails & Rock N Roll Sushi!

#### **Property Highlights**

Only ONE (1) space left......Just signed Red Cross, Lavish Nails and Rock n Roll Sushi!!

1/2 Mile to Loop 101

±1,095,124 Daytime Population within 10 Miles

Multi-Family Density with New Production on the Horizon