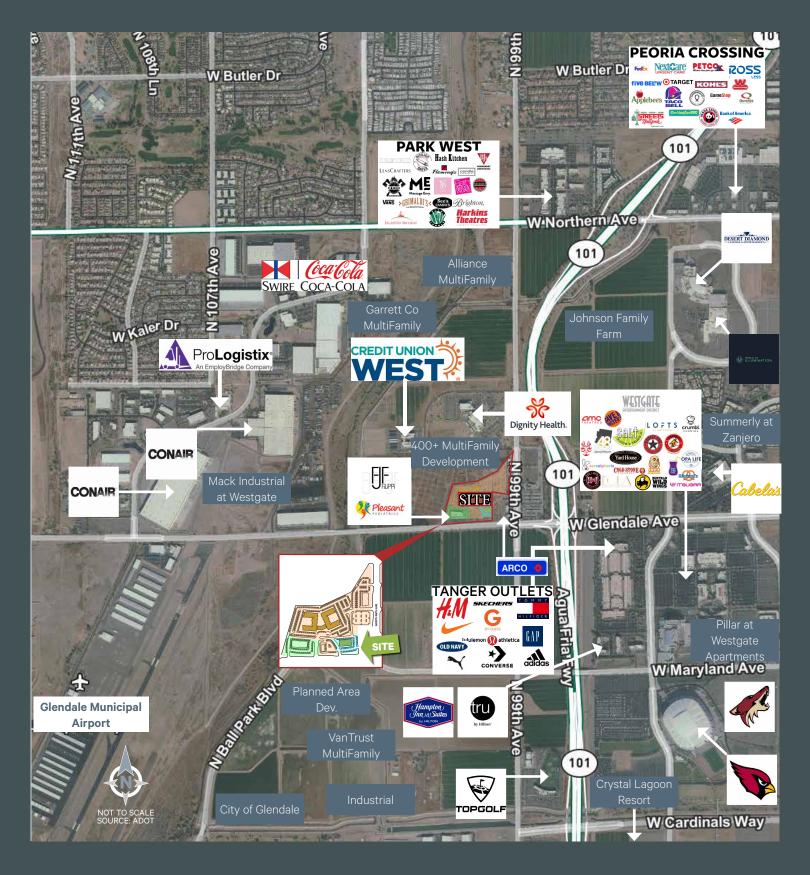

# NWC 99<sup>th</sup> Ave & Glendale Ave

Glendale, AZ 85305

Only ONE (1) Space Left! Join Red Cross, Lavish Nails & Rock N Roll Sushi!

#### **Property Highlights**

Only ONE (1) space left......Just signed Red Cross, Lavish Nails and Rock n Roll Sushi!!

1/2 Mile to Loop 101

±1,095,124 Daytime Population within 10 Miles

Multi-Family Density with New Production on the Horizon

Less than One Mile to:

- Westgate
- Gila River Arena
- University of Phoenix Stadium
- Tanger Outlets
- Cabela's
- Spring Training Baseball