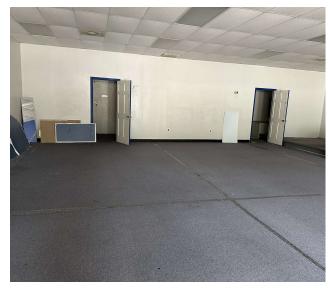

### **AVAILABLE SPACES**

| SUITE           | TENANT    | SIZE (SF) | LEASE TYPE     | LEASE RATE    | DESCRIPTION                                              |  |
|-----------------|-----------|-----------|----------------|---------------|----------------------------------------------------------|--|
| 2476 Georgia 88 | Available | 820 SF    | Modified Gross | \$16.50 SF/yr | Office space layout that could be used for retail.       |  |
| 2476 Georgia 88 | Available | 1,938 SF  | Modified Gross | \$16.50 SF/yr | Open floorpan more suitable for showroom or retail uses. |  |