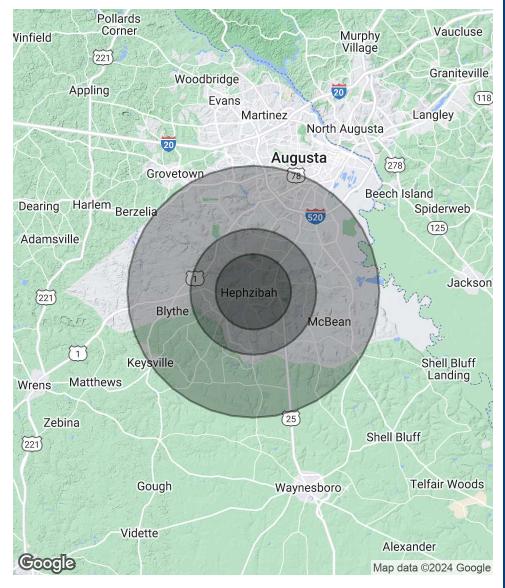

# Demographics Map & Report

| POPULATION           | 3 MILES | 5 MILES | 10 MILES |
|----------------------|---------|---------|----------|
| Total Population     | 6,927   | 30,916  | 117,257  |
| Average Age          | 40      | 40      | 38       |
| Average Age (Male)   | 39      | 39      | 37       |
| Average Age (Female) | 41      | 41      | 39       |

| HOUSEHOLDS & INCOME | 3 MILES   | 5 MILES   | 10 MILES  |
|---------------------|-----------|-----------|-----------|
| Total Households    | 2,549     | 11,635    | 41,132    |
| # of Persons per HH | 2.7       | 2.7       | 2.9       |
| Average HH Income   | \$85,646  | \$87,208  | \$75,198  |
| Average House Value | \$187,185 | \$222,627 | \$181,855 |

Demographics data derived from AlphaMap