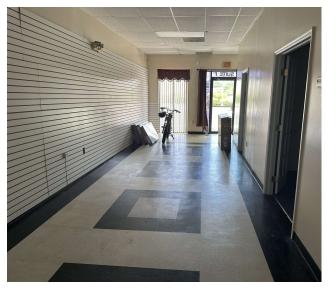

Term: | Negotiable    |
|--------------|----------------|-------------|---------------|
| Total Space: | 820 - 1,938 SF | Lease Rate: | \$16.50 SF/yr |

### **AVAILABLE SPACES**

| SUITE           | TENANT    | SIZE (SF) | LEASE TYPE     | LEASE RATE    | DESCRIPTION                                              |  |
|-----------------|-----------|-----------|----------------|---------------|----------------------------------------------------------|--|
| 2476 Georgia 88 | Available | 820 SF    | Modified Gross | \$16.50 SF/yr | Office space layout that could be used for retail.       |  |
| 2476 Georgia 88 | Available | 1,938 SF  | Modified Gross | \$16.50 SF/yr | Open floorpan more suitable for showroom or retail uses. |  |



### **JOE EDGE, SIOR, CCIM**

## **Additional Photos**













JOE EDGE, SIOR, CCIM

# **Location Map**







### **JOE EDGE, SIOR, CCIM**

# Demographics Map & Report

| POPULATION           | 3 MILES | 5 MILES | 10 MILES |
|----------------------|---------|---------|----------|
| Total Population     | 6,927   | 30,916  | 117,257  |
| Average Age          | 40      | 40      | 38       |
| Average Age (Male)   | 39      | 39      | 37       |
| Average Age (Female) | 41      | 41      | 39       |

| HOUSEHOLDS & INCOME | 3 MILES   | 5 MILES   | 10 MILES  |
|---------------------|-----------|-----------|-----------|
| Total Households    | 2,549     | 11,635    | 41,132    |
| # of Persons per HH | 2.7       | 2.7       | 2.9       |
| Average HH Income   | \$85,646  | \$87,208  | \$75,198  |
| Average House Value | \$187,185 | \$222,627 | \$