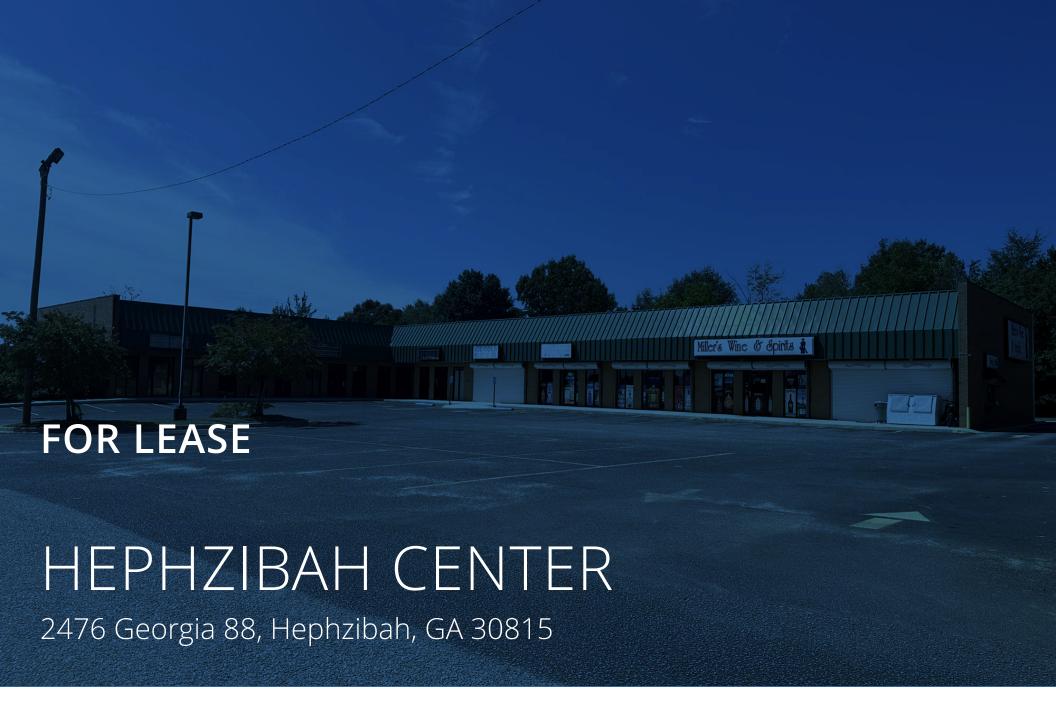

### **PROPERTY DESCRIPTION**

Hephzibah Center is the cities premier shopping center located on Highway 88 just outside of the main intersection in town. Currently there are two available spaces. One space was previously used as office space and consists of 820 square feet. The second space was used for retail purposes and measures at 1,938 square feet. The property has more than enough parking for any use and has excellent signage opportunity. This is an ideal location for salons, general retail, or office space.

#### **LOCATION DESCRIPTION**

Located on Georgia Highway 88 in Hephzibah, this strip center offers exceptional visibility and accessibility. Highway 88 connects Peach Orchard Road and Windsor Spring Roads. The site is just a short drive away from major highways, providing easy connectivity to Augusta, Fort Gordon, and other surrounding areas.