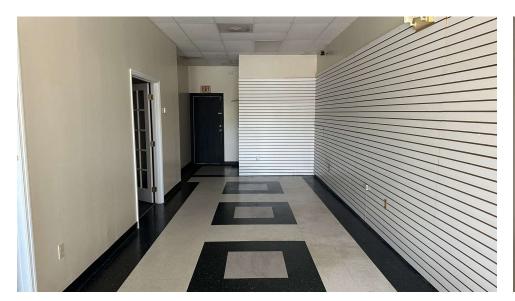

### **AVAILABLE SPACES**

| SUITE           | TENANT    | SIZE (SF) | LEASE TYPE     | LEASE RATE    | DESCRIPTION                                              |  |
|-----------------|-----------|-----------|----------------|---------------|----------------------------------------------------------|--|
| 2476 Georgia 88 | Available | 820 SF    | Modified Gross | \$16.50 SF/yr | Office space layout that could be used for retail.       |  |
| 2476 Georgia 88 | Available | 1,938 SF  | Modified Gross | \$16.50 SF/yr | Open floorpan more suitable for showroom or retail uses. |  |