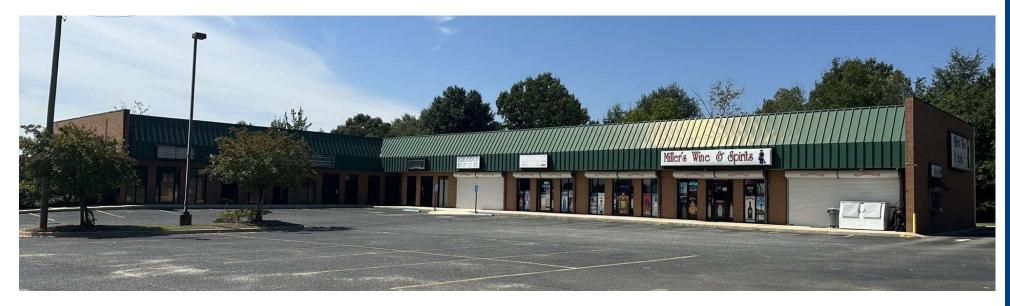

JOE EDGE, SIOR, CCIM

## **Property Summary**



### **PROPERTY DESCRIPTION**

Hephzibah Center is the cities premier shopping center located on Highway 88 just outside of the main intersection in town. Currently there are two available spaces. One space was previously used as office space and consists of 820 square feet. The second space was used for retail purposes and measures at 1,938 square feet. The property has more than enough parking for any use and has excellent signage opportunity. This is an ideal location for salons, general retail, or office space.

#### **LOCATION DESCRIPTION**

Located on Georgia Highway 88 in Hephzibah, this strip center offers exceptional visibility and accessibility. Highway 88 connects Peach Orchard Road and Windsor Spring Roads. The site is just a short drive away from major highways, providing eas