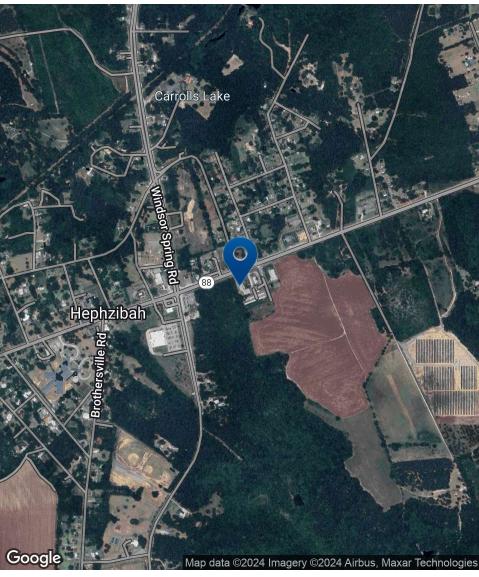

### **PROPERTY DESCRIPTION**

Hephzibah Center is the cities premier shopping center located on Highway 88 just outside of the main intersection in town. Currently there are two available spaces. One space was previously used as office space and consists of 820 square feet. The second space was used for retail purposes and measures at 1,938 square feet. The property has more than enough parking for any use and has excellent signage opportunity. This is an ideal location for salons, general retail, or office space.

#### **LOCATION DESCRIPTION**

Located on Georgia Highway 88 in Hephzibah, this strip center offers exceptional visibility and accessibility. Highway 88 connects Peach Orchard Road and Windsor Spring Roads. The site is just a short drive away from major highways, providing easy connectivity to Augusta, Fort Gordon, and other surrounding areas.