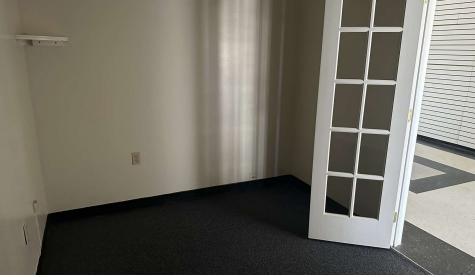

### **AVAILABLE SPACES**

| SUITE           | TENANT    | SIZE (SF) | LEASE TYPE     | LEASE RATE    | DESCRIPTION                                              |  |
|-----------------|-----------|-----------|----------------|---------------|----------------------------------------------------------|--|
| 2476 Georgia 88 | Available | 820 SF    | Modified Gross | \$16.50 SF/yr | Office space layout that could be used for retail.       |  |
| 2476 Georgia 88 | Available | 1,938 SF  | Modified Gross | \$16.50 SF/yr | Open floorpan more suitable for showroom or retail uses. |  |