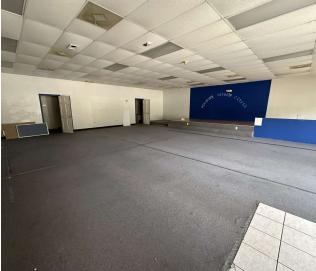

rm: | Negotiable    |
|--------------|----------------|-------------|---------------|
| Total Space: | 820 - 1,938 SF | Lease Rate: | \$16.50 SF/yr |

### **AVAILABLE SPACES**

| SUITE           | TENANT    | SIZE (SF) | LEASE TYPE     | LEASE RATE    | DESCRIPTION                                              |  |
|-----------------|-----------|-----------|----------------|---------------|----------------------------------------------------------|--|
| 2476 Georgia 88 | Available | 820 SF    | Modified Gross | \$16.50 SF/yr | Office space layout that could be used for retail.       |  |
| 2476 Georgia 88 | Available | 1,938 SF  | Modified Gross | \$16.50 SF/yr | Open floorpan more suitable for showroom or retail uses. |  |



### **JOE EDGE, SIOR, CCIM**

## **Additional Photos**













JOE EDGE, SIOR, CCIM

# **Location Map**







### **JOE EDGE, SIOR, CCIM**

# Demographics Map & Report

| POPULATION           | 3 MILES | 5 MILES | 10 MILES |
|----------------------|---------|---------|----------|
| Total Population     | 6,927   | 30,916  | 117,257  |
| Average Age          | 40      | 40      | 38       |
| Average Age (Male)   | 39      | 39      | 37       |
| Average Age (Female) | 41      | 41      | 39       |

| HOUSEHOLDS & INCOME | 3 MILES   | 5 MILES   | 10 MILES  |
|---------------------|-----------|-----------|-----------|
| Total Households    | 2,549     | 11,635    | 41,132    |
| # of Persons per HH | 2.7       | 2.7       | 2.9       |
| Average HH Income   | \$85,646  | \$87,208  | \$75,198  |
| Average House Value | \$187,185 | \$222,627 | \$18