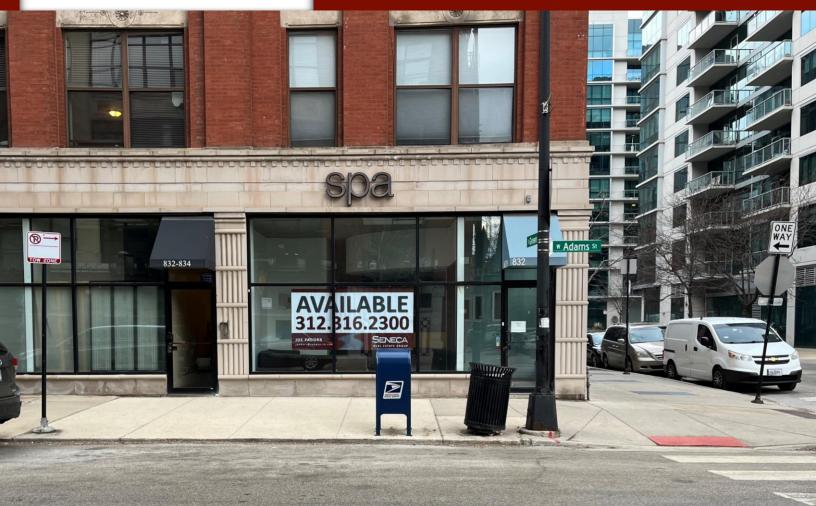

## 832 W. Adams (Corner Space) West Loop - Chicago, Illinois

## **FOR LEASE** 2,000 SF MEDICAL/MEDSPA SPACE

- Beautifully built out corner medical / MedSpa space in Chicago's highly desirable West Loop submarket
- This property is located in one of the highest-valued areas of the City.
- Space includes 4 treatment rooms, ADA restroom with shower, office, reception and waiting room. Basement included at no additional charge.
- Located among over 3,000 units in newer apartment buildings and condominium properties as well as restaurants, shops and entertainment many high-end retailer stores, restaurants, nightclubs hotels and condominiums.
- Among the strongest demographics in the nation including income, daytime population, total population and average household income.

JOE PADORR 312.316.2300 jpadorr@seneca-re.com 222 Northfield Rd. Suite 107, Northfield, Illinois 60093

832 W Adams, Chicago, Illinois

JOE PADORR 312.316.2300 jpadorr@seneca-re.com

ADAMS ST.

For Reference Only. Interior space sizes are approximate