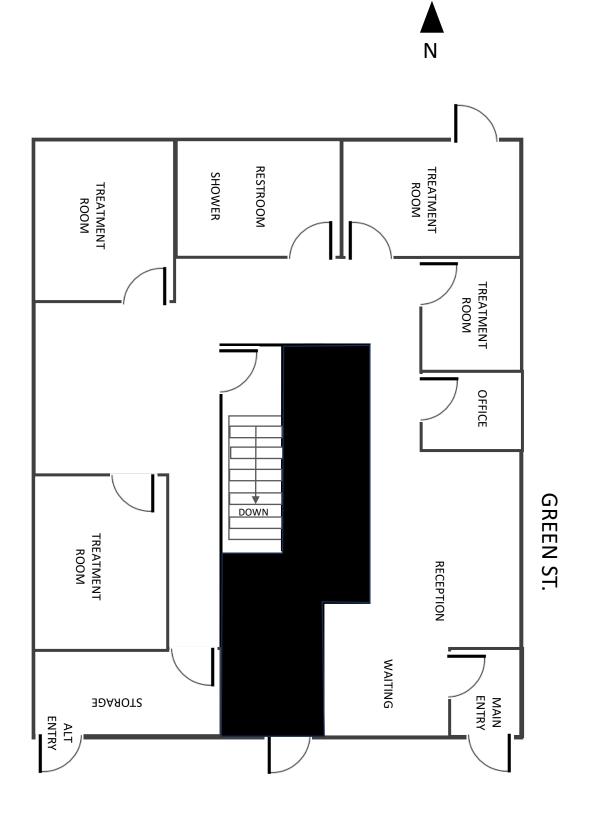

## **FOR LEASE** 2,000 SF MEDICAL/MEDSPA SPACE

- Beautifully built out corner medical / MedSpa space in Chicago's highly desirable West Loop submarket
- This property is located in one of the highest-valued areas of the City.
- Space includes 4 treatment rooms, ADA restroom with shower, office, reception and waiting room. Basement included at no additional charge.
- Located among over 3,000 units in newer apartment buildings and condominium properties as well as restaurants, shops and entertainment many high-end retailer stores, restaurants, nightclubs hotels and condominiums.
- Among the strongest demographics in the nation including income, daytime population, total population and average household income.