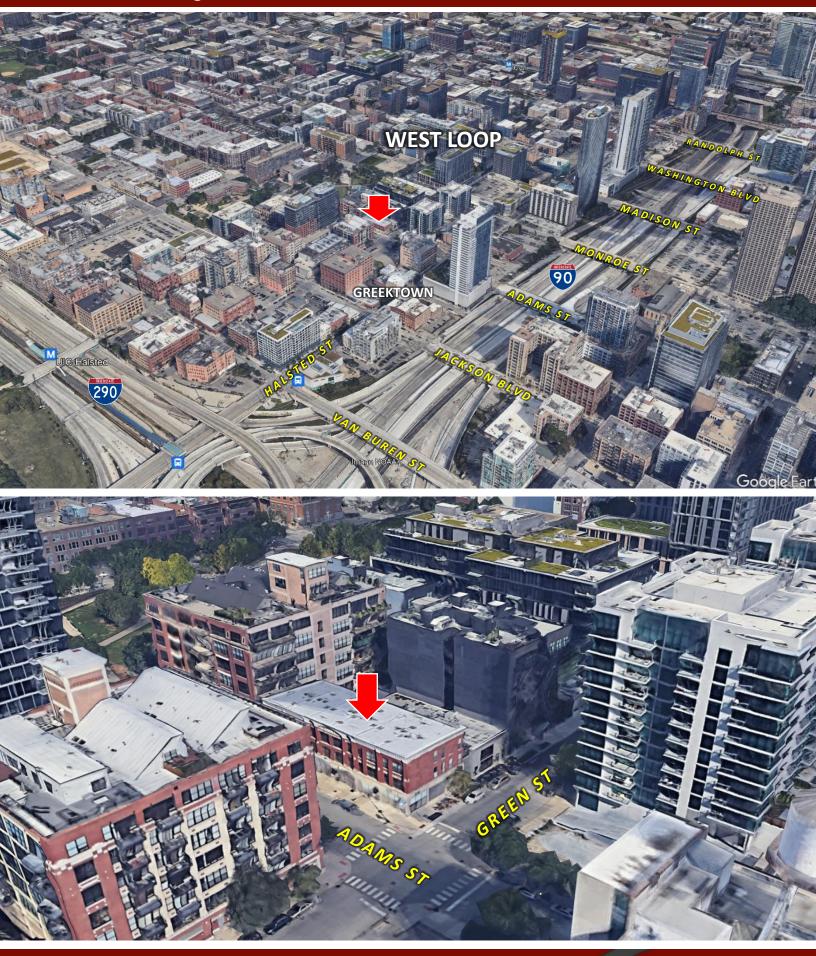

## 832 W. Adams (Corner Space) West Loop - Chicago, Illinois

## **FOR LEASE** 2,000 SF MEDICAL/MEDSPA SPACE

- Beautifully built out corner medical / MedSpa space in Chicago's highly desirable West Loop submarket
- This property is located in one of the highest-valued areas of the City.
- Space includes 4 treatment rooms, ADA restroom with shower, office, reception and waiting room. Basement included at no additional charge.
- Located among over 3,000 units in newer apartment buildings and condominium properties as well as restaurants, shops and entertainment many high-end retailer stores, restaurants, nightclubs hotels and condominiums.
- Among the strongest demographics in the nation including income, daytime population, total population and average household income.