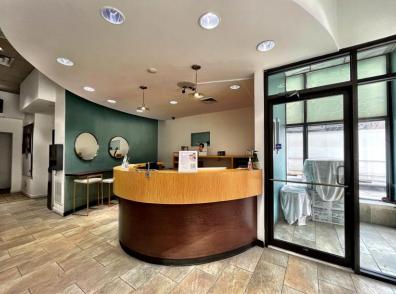

## **FOR LEASE** 2,000 SF MEDICAL/MEDSPA SPACE

- Beautifully built out corner medical / MedSpa space in Chicago's highly desirable West Loop submarket
- This property is located in one of the highest-valued areas of the City.
- Space includes 4 treatment rooms, ADA restroom with shower, office, reception and waiting room. Basement included at no additional charge.
- Located among over 3,000 units in newer apartment buildings and condominium properties as well as restaurants, shops and entertainment many high-end retailer stores, restaurants, nightclubs hotels and condominiums.
- Among the strongest demographics in the nation including income, daytime population, total population and average household income.