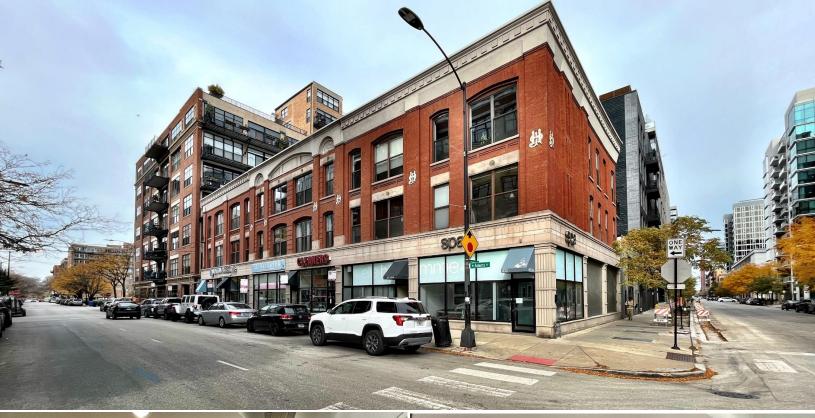

## 832 W. Adams (Corner Space) West Loop - Chicago, Illinois

## **FOR LEASE** 2,000 SF MEDICAL/MEDSPA SPACE

- Beautifully built out corner medical / MedSpa space in Chicago's highly desirable West Loop submarket
- This property is located in one of the highest-valued areas of the City.
- Space includes 4 treatment rooms, ADA restroom with shower, office, reception and waiting room. Basement included at no additional charge.
- Located among over 3,000 units in newer apartment buildings and condominium properties as well as restaurants, shops and entertainment many high-end retailer stores, restaurants, nightclubs hotels and condominiums.
- Among the strongest demographics in the nation including income, daytime population, total population and average household income.