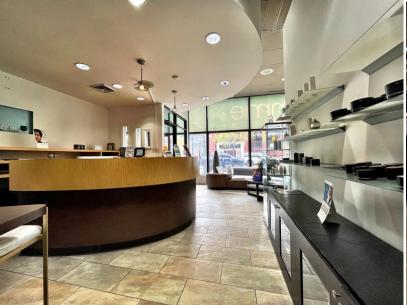

## **FOR LEASE** 2,000 SF MEDICAL/MEDSPA SPACE

- Beautifully built out corner medical / MedSpa space in Chicago's highly desirable West Loop submarket
- This property is located in one of the highest-valued areas of the City.
- Space includes 4 treatment rooms, ADA restroom with shower, office, reception and waiting room. Basement included at no additional charge.
- Located among over 3,000 units in newer apartment buildings and condominium properties as well as restaurants, shops and entertainment many high-end retailer stores, restaurants, nightclubs hotels and condominiums.
- Among the strongest demographics in the nation including income, daytime population, total population and average household income.