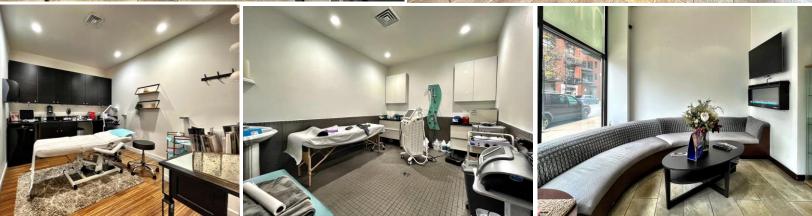

## **FOR LEASE** 2,000 SF MEDICAL/MEDSPA SPACE

- Beautifully built out corner medical / MedSpa space in Chicago's highly desirable West Loop submarket
- This property is located in one of the highest-valued areas of the City.
- Space includes 4 treatment rooms, ADA restroom with shower, office, reception and waiting room. Basement included at no additional charge.
- Located among over 3,000 units in newer apartment buildings and condominium properties as well as restaurants, shops and entertainment many high-end retailer stores, restaurants, nightclubs hotels and condominiums.
- Among the strongest demographics in the nation including income, daytime population, total population and average household income.