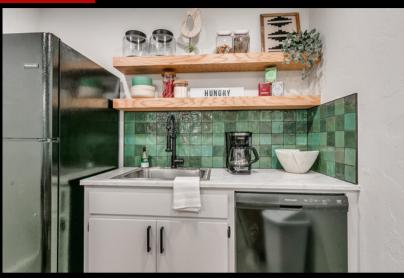

### **Property Overview**

This versatile property offers a beautifully remodeled interior and is suitable for retail, restaurant, or office use. Featuring new stucco, electrical, plumbing, and HVAC systems, this space has been renovated from the studs up. The property includes private parking in the back and public parking in front of the building, and the fenced backyard offers additional parking.