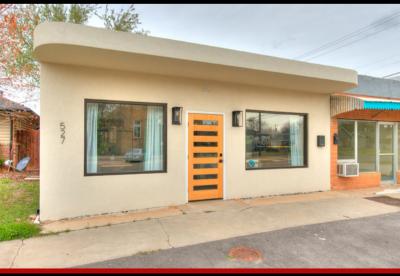

### **Property Overview**

This versatile property offers a beautifully remodeled interior and is suitable for retail, restaurant, or office use. Featuring new stucco, electrical, plumbing, and HVAC systems, this space has been renovated from the studs up. The property includes private parking in the back and public parking in front of the building, and the fenced backyard offers additional parking.