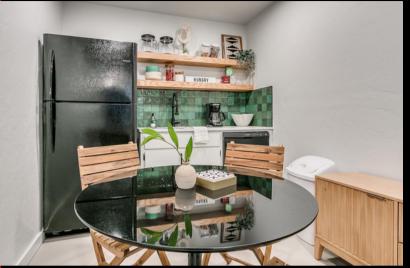

### **Property Overview**

This versatile property offers a beautifully remodeled interior and is suitable for retail, restaurant, or office use. Featuring new stucco, electrical, plumbing, and HVAC systems, this space has been renovated from the studs up. The property includes private parking in the back and public parking in front of the building, and the fenced backyard offers additional parking.