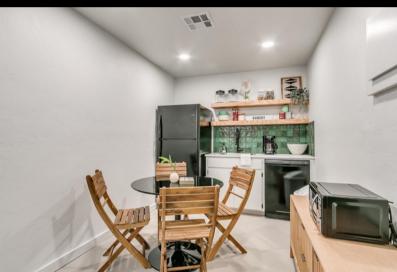

### **Property Overview**

This versatile property offers a beautifully remodeled interior and is suitable for retail, restaurant, or office use. Featuring new stucco, electrical, plumbing, and HVAC systems, this space has been renovated from the studs up. The property includes private parking in the back and public parking in front of the building, and the fenced backyard offers additional parking.