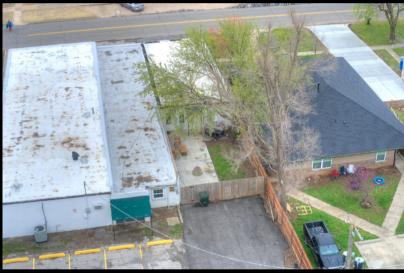

### **Property Overview**

This versatile property offers a beautifully remodeled interior and is suitable for retail, restaurant, or office use. Featuring new stucco, electrical, plumbing, and HVAC systems, this space has been renovated from the studs up. The property includes private parking in the back and public parking in front of the building, and the fenced backyard offers additional parking.