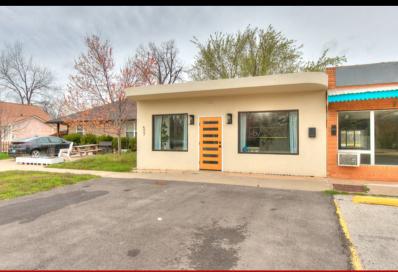

### **Property Overview**

This versatile property offers a beautifully remodeled interior and is suitable for retail, restaurant, or office use. Featuring new stucco, electrical, plumbing, and HVAC systems, this space has been renovated from the studs up. The property includes private parking in the back and public parking in front of the building, and the fenced backyard offers additional parking.