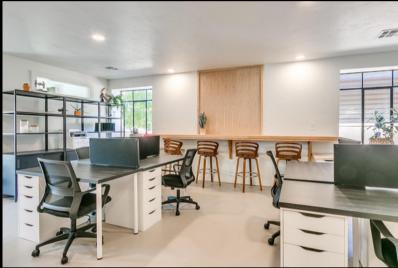

### **Property Overview**

This versatile property offers a beautifully remodeled interior and is suitable for retail, restaurant, or office use. Featuring new stucco, electrical, plumbing, and HVAC systems, this space has been renovated from the studs up. The property includes private parking in the back and public parking in front of the building, and the fenced backyard offers additional parking.