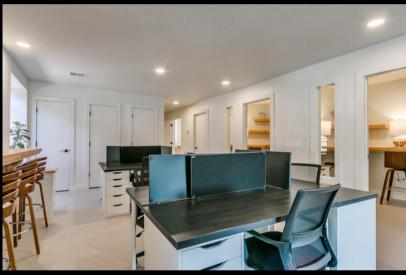

### **Property Overview**

This versatile property offers a beautifully remodeled interior and is suitable for retail, restaurant, or office use. Featuring new stucco, electrical, plumbing, and HVAC systems, this space has been renovated from the studs up. The property includes private parking in the back and public parking in front of the building, and the fenced backyard offers additional parking.