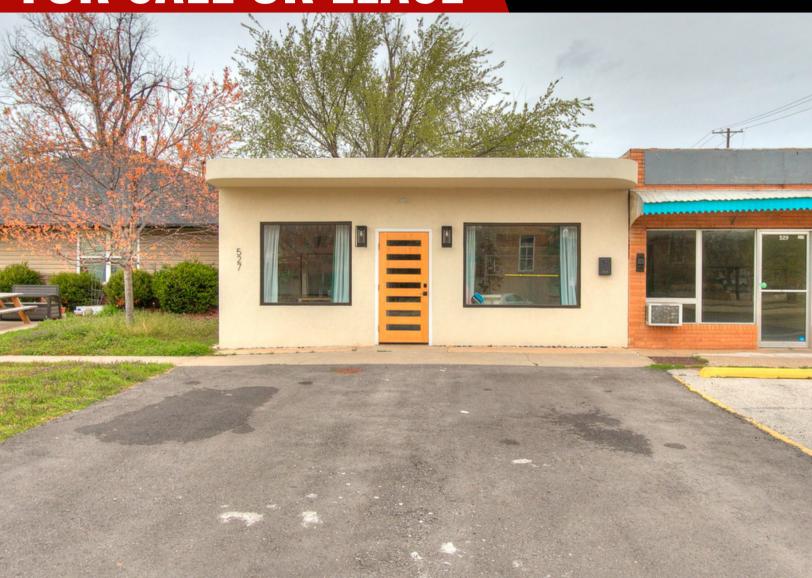

**527 East Main Street**Norman, OK, 73071

# FOR SALE OR LEASE

**RETAIL OR OFFICE SPACE** 

### **Property Overview**

This versatile property offers a beautifully remodeled interior and is suitable for retail, restaurant, or office use. Featuring new stucco, electrical, plumbing, and HVAC systems, this space has been renovated from the studs up. The property includes private parking in the back and public parking in front of the building, and the fenced backyard offers additional parking.