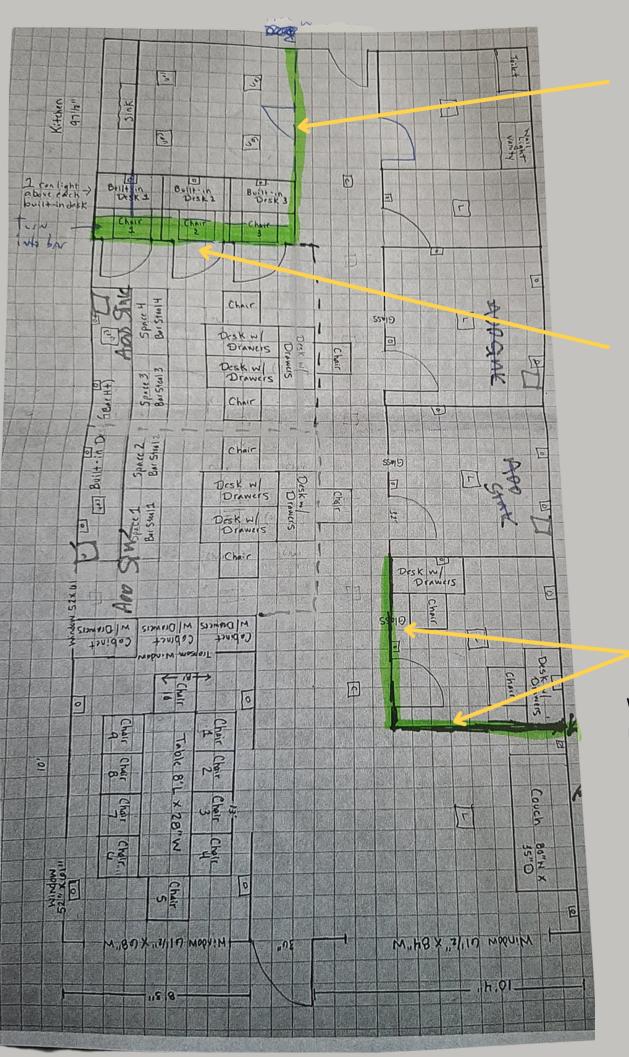

Brick & Beam Realty 615 24th Ave SW STE B Norman, OK 73069 405.439.9206

BRICK & BEAM

<u>Chris Johnson</u>

Add all and door for kitchen access

Make straight wall, remove closets to widen kitchen

Remove highlighted walls to open up front area