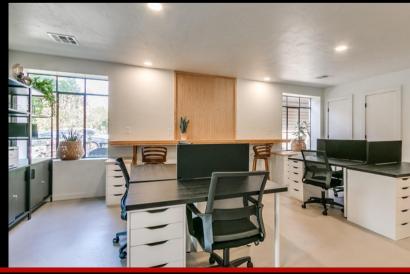

### **Property Overview**

This versatile property offers a beautifully remodeled interior and is suitable for retail, restaurant, or office use. Featuring new stucco, electrical, plumbing, and HVAC systems, this space has been renovated from the studs up. The property includes private parking in the back and public parking in front of the building, and the fenced backyard offers additional parking.