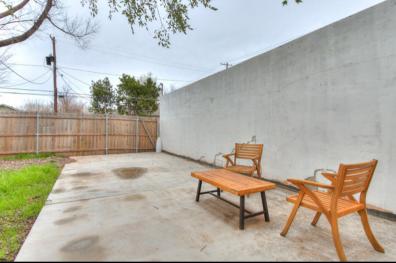

### **Property Overview**

This versatile property offers a beautifully remodeled interior and is suitable for retail, restaurant, or office use. Featuring new stucco, electrical, plumbing, and HVAC systems, this space has been renovated from the studs up. The property includes private parking in the back and public parking in front of the building, and the fenced backyard offers additional parking.