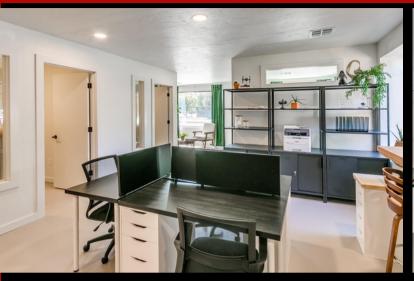

### **Property Overview**

This versatile property offers a beautifully remodeled interior and is suitable for retail, restaurant, or office use. Featuring new stucco, electrical, plumbing, and HVAC systems, this space has been renovated from the studs up. The property includes private parking in the back and public parking in front of the building, and the fenced backyard offers additional parking.