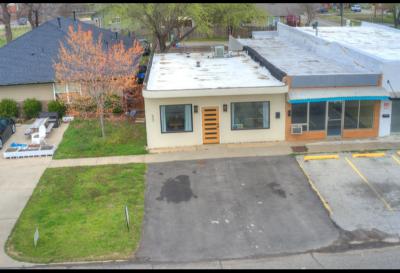

**527 East Main Street**Norman, OK, 73071

# FOR SALE OR LEASE

**RETAIL OR OFFICE SPACE** 

### **Property Overview**

This versatile property offers a beautifully remodeled interior and is suitable for retail, restaurant, or office use. Featuring new stucco, electrical, plumbing, and HVAC systems, this space has been renovated from the studs up. The property includes private parking in the back and public parking in front of the building, and the fenced backyard offers additional parking.