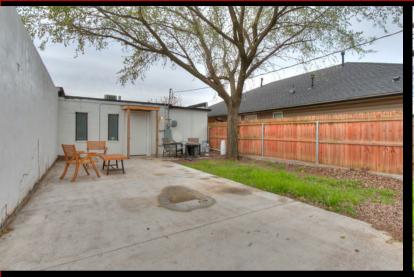

### **Property Overview**

This versatile property offers a beautifully remodeled interior and is suitable for retail, restaurant, or office use. Featuring new stucco, electrical, plumbing, and HVAC systems, this space has been renovated from the studs up. The property includes private parking in the back and public parking in front of the building, and the fenced backyard offers additional parking.