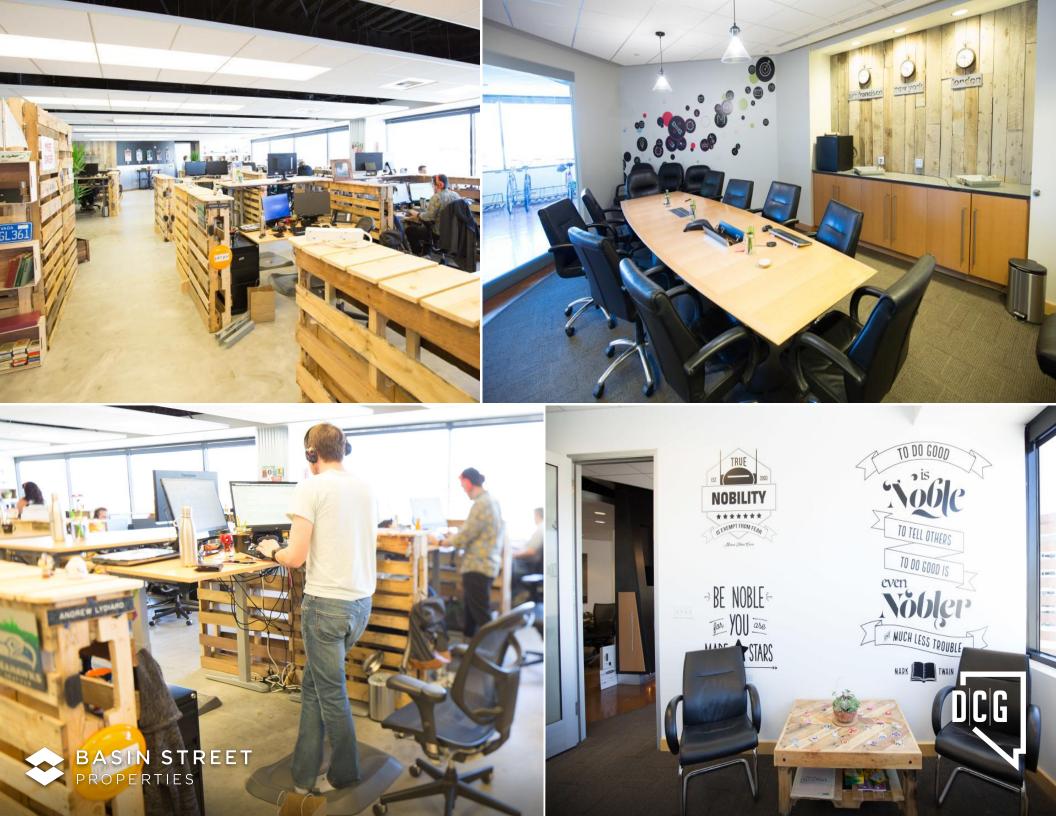

## LOCATION HIGHLIGHTS

- Premier downtown location, in the center of it all
- Large lobby with upscale, professional look and feel
- Two onsite restaurants and the 50 West Eats lobby café
- Secure, ample covered parking for your employees and clients
- On-site management & facility engineer
- On-site security maintains strict oversight
- Less than five minutes to multiple entrances to both I-80 and HWY 395