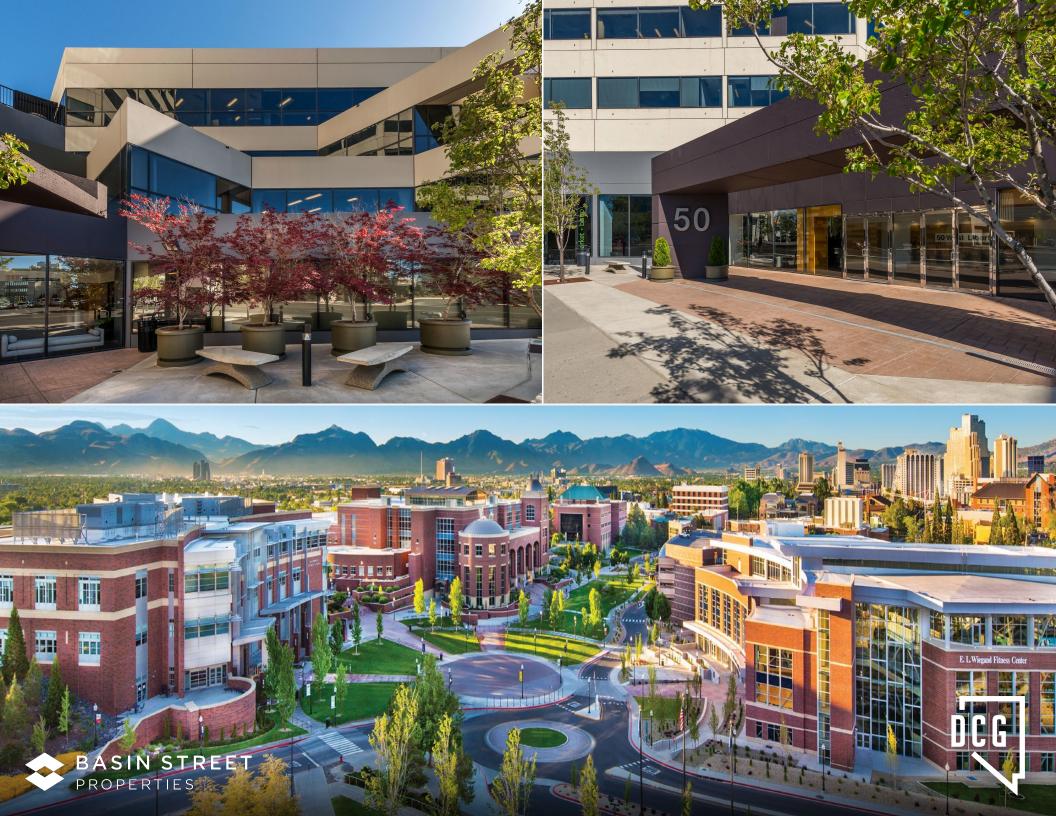

## LOCATION HIGHLIGHTS

- Premier downtown location, in the center of it all
- Large lobby with upscale, professional look and feel
- Two onsite restaurants and the 50 West Eats lobby café
- Secure, ample covered parking for your employees and clients
- On-site management & facility engineer
- On-site security maintains strict oversight
- Less than five minutes to multiple entrances to both I-80 and HWY 395

STIFEL NICOLAUS

ALA

• Direct access to public transit

•

STIFEL NCOLAUS

- Next to federal and county courts
  - Close proximity to the Reno/Tahoe International Airport