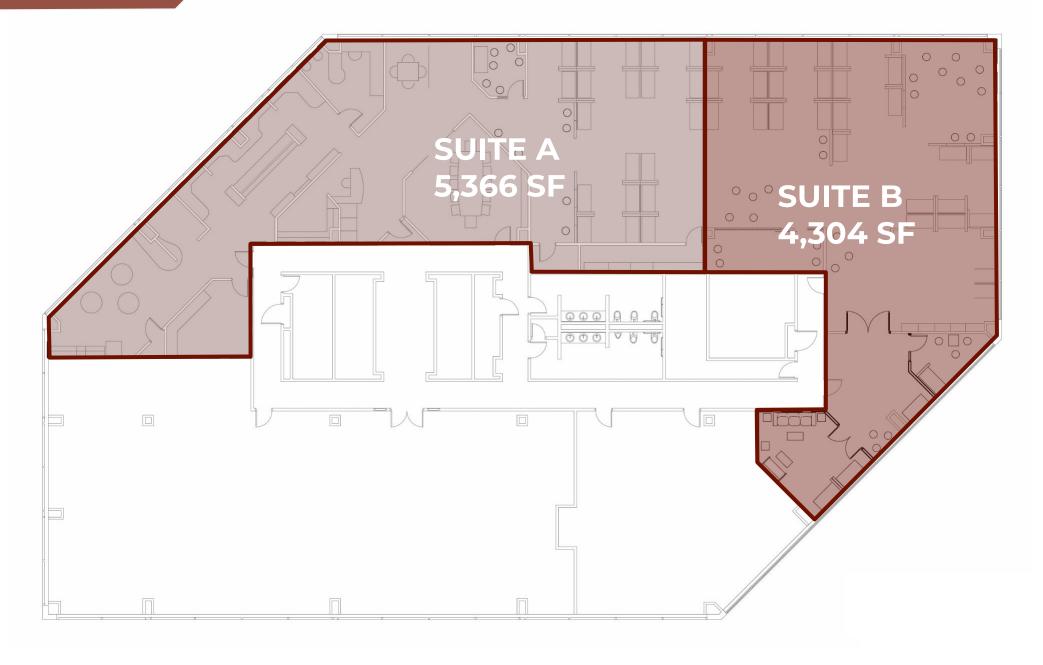

## DOWNTOWN OFFICE SUBLEASE

50 West Liberty Suite 800 Reno, NV 89501

space available up to 9,670 RSF

MASTER LEASE expires 9/30/2025

DCF