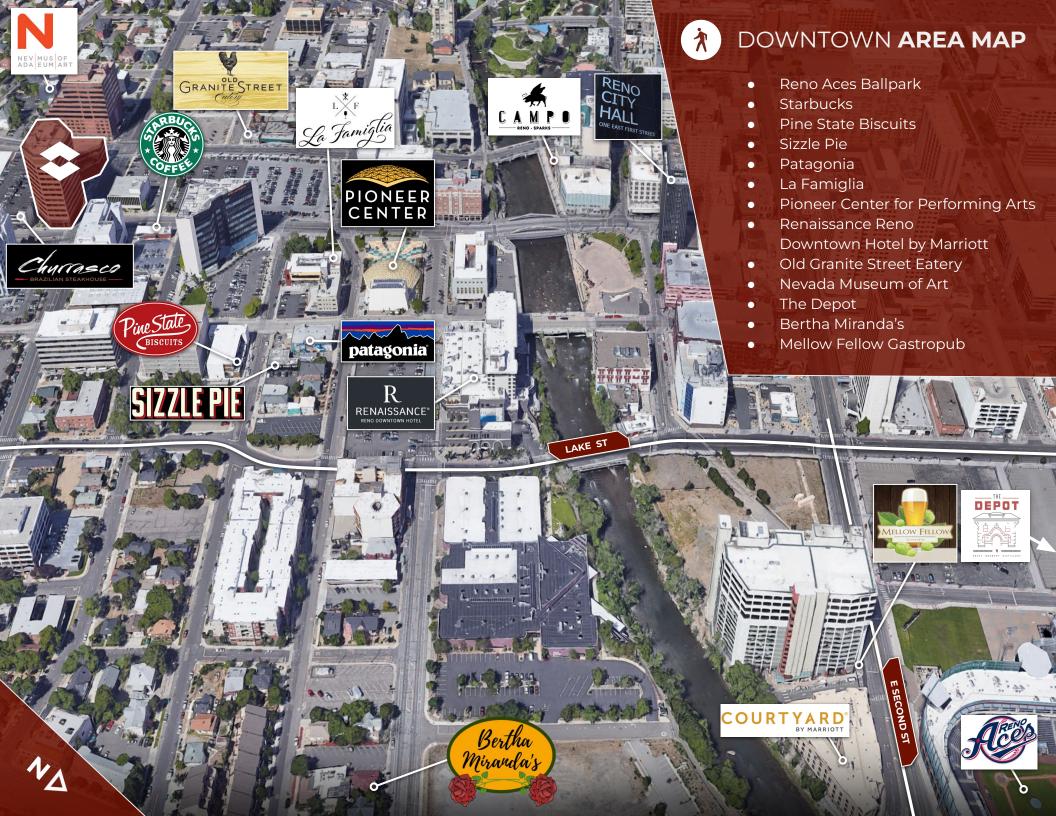

## LOCATION HIGHLIGHTS

- Premier downtown location, in the center of it all
- Large lobby with upscale, professional look and feel
- Two onsite restaurants and the 50 West Eats lobby café
- Secure, ample covered parking for your employees and clients
- On-site management & facility engineer
- On-site security maintains strict oversight
- Less than five minutes to multiple entrances to both I-80 and HWY 395

STIFEL NICOLAUS

ALA

• Direct access to public transit

•

STIFEL NCOLAUS

- Next to federal and county courts
  - Close proximity to the Reno/Tahoe International Airport