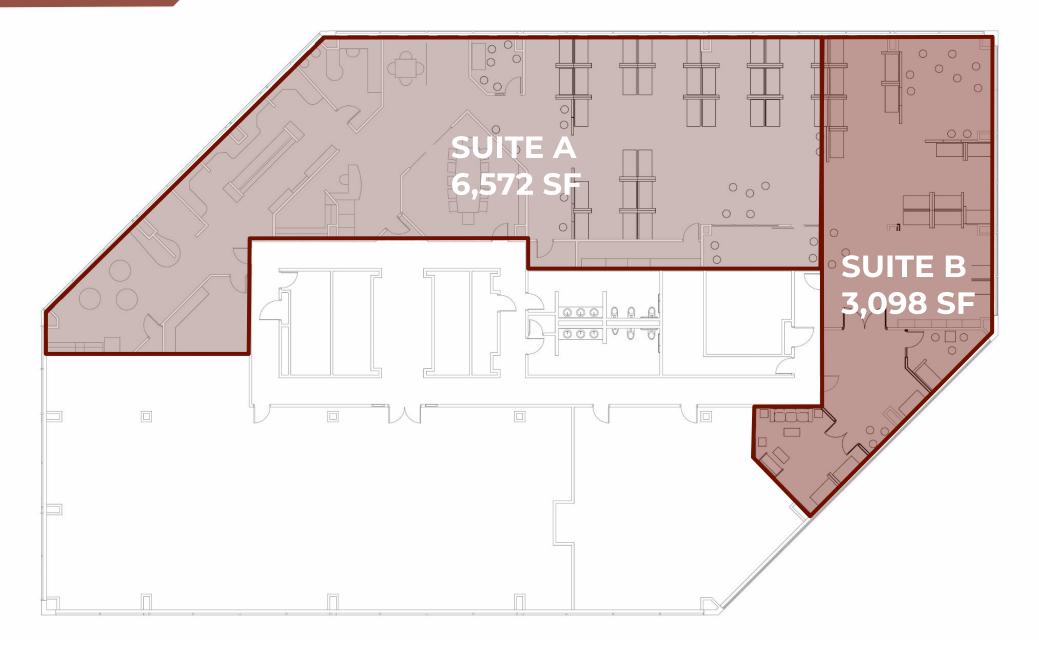

## DOWNTOWN OFFICE SUBLEASE

50 West Liberty Suite 800 Reno, NV 89501

space available up to 9,670 RSF

MASTER LEASE expires 9/30/2025

DCF