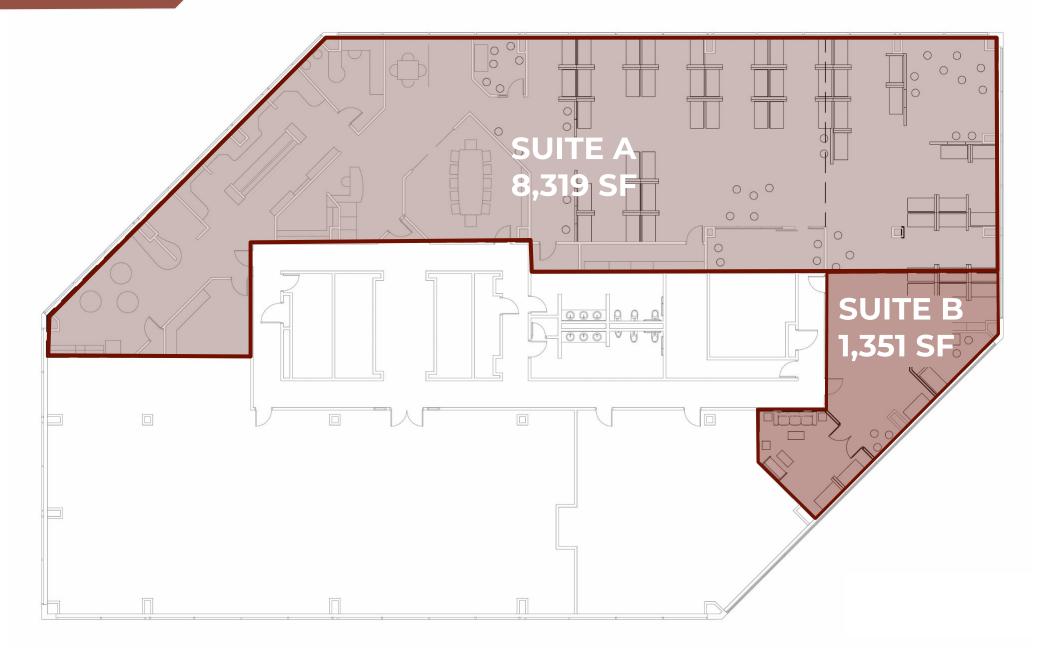

## DOWNTOWN OFFICE SUBLEASE

50 West Liberty Suite 800 Reno, NV 89501

space available up to 9,670 RSF

MASTER LEASE expires 9/30/2025

DCF