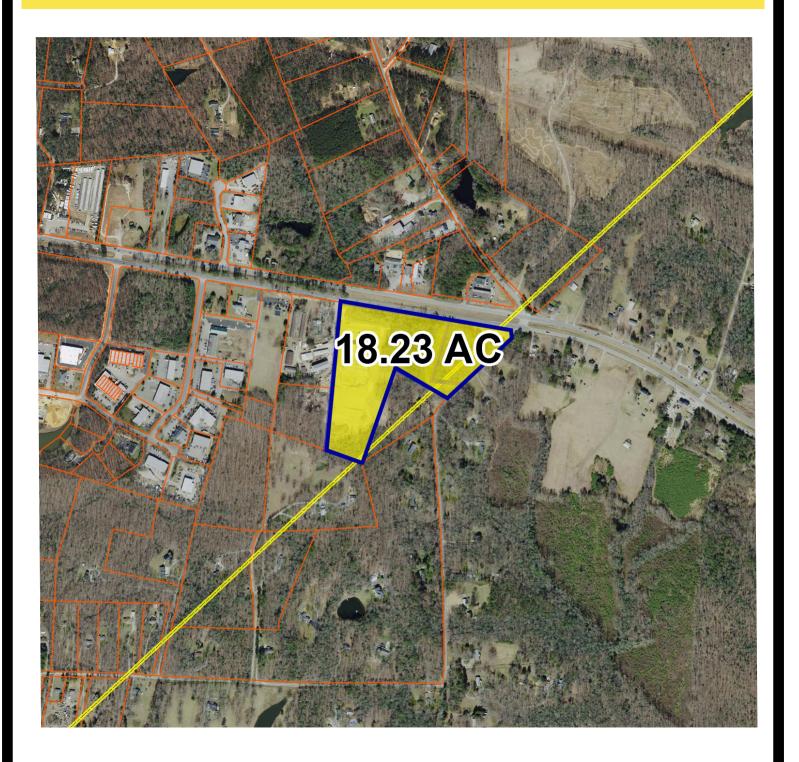

# PARCEL

#### **FEATURES**

- Two Office/Retail spaces for lease 2,400 SF (1st floor) & 2,400 SF (2nd floor)
- Current Bank building w/ Drive-thru Office/Retail 2,600 SF
- Proposed New Addition 24,000 SF Warehouse
- Proposed New Building 60,000 SF Warehouse
- Located in the Powhatan Retail Submarket One of the most rapidly growing markets in the Metro Richmond area
- Proposed Retail, Office and Drive-Thru in 18.23 AC Mixed-use property
- 31,000 VPD on Anderson Hwy/Rte 60
- Less than 3 miles from Westchester Commons and Rte 288
- Proposed Powhite Pkwy Extension
- Approx. 3,000 New Residencies approved or under construction in a 3 mile radius of the property