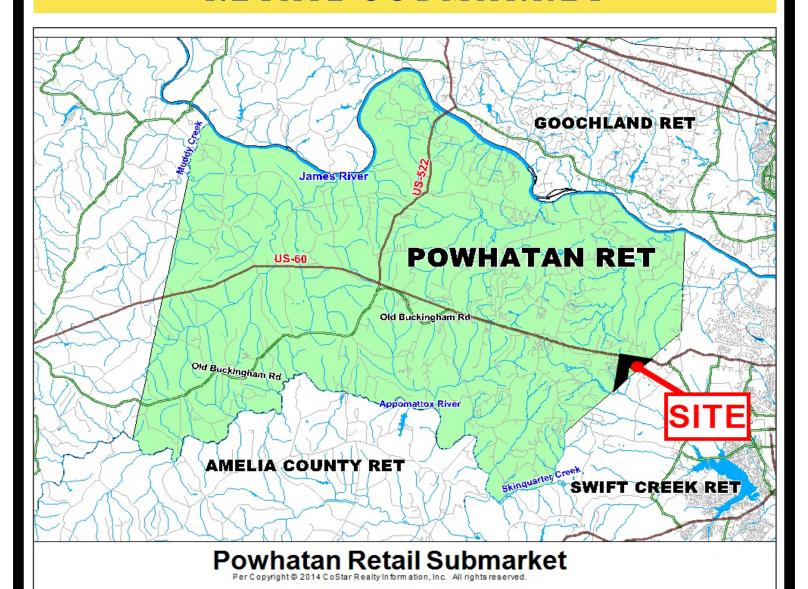

Mile                        | 5 Mile    | 10 Mile   |
|--------------------|-------------------------------|-----------|-----------|
| 2022 Population    | 7,373                         | 39,405    | 220,735   |
| Avg HH Income      | \$150,366                     | \$142,111 | \$122,768 |
| Daytime Employment | 2,834                         | 11,750    | 78,719    |
| Traffic Count      | 35,000 VPD on Midlothian Tpke |           |           |

\* Detailed demographics upon request



Ellen Long: President / Principal Broker

804.864.9788 Ext. 101

ellenlong@taylorlongproperties.com

POWER BROKER
Top Broker Award

Top Broker Award

PROPERTIES

Commercial Real Estate

Powhatan Mixed Use Page 1 of 4 Last Modified 04/11/23





# PARCEL







## AERIAL / PHOTO









## RETAIL SUBMARKET







Powhatan Mixed Use Page 4 of 4 Last Modified 04/11/23