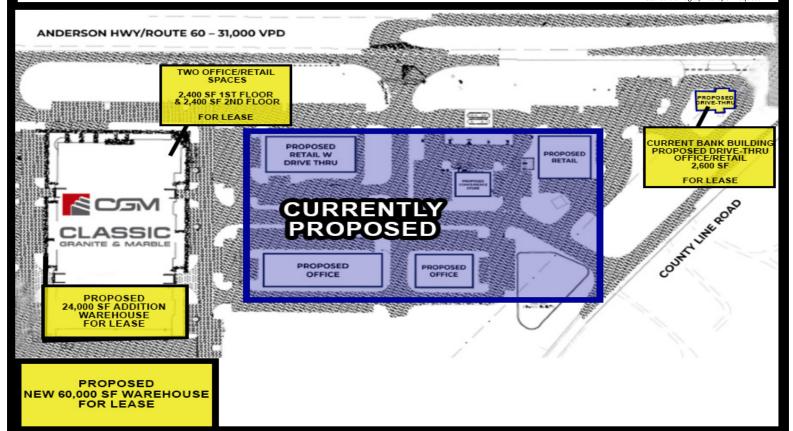

#### **FEATURES**

- Two Office/Retail spaces for lease 2,400 SF (1st floor) & 2,400 SF (2nd floor)
- Current Bank building w/ Drive-thru Office/Retail 2,600 SF
- Proposed New Addition 24,000 SF Warehouse
- Proposed New Building 60,000 SF Warehouse
- Located in the Powhatan Retail Submarket One of the most rapidly growing markets in the Metro Richmond area
- Proposed Retail, Office and Drive-Thru in 18.23 AC Mixed-use property
- 31,000 VPD on Anderson Hwy/Rte 60
- Less than 3 miles from Westchester Commons and Rte 288
- Proposed Powhite Pkwy Extension
- Approx. 3,000 New Residencies approved or under construction in a 3 mile radius of the property

| SPACE TYPE      | Retail/Office & Warehouse   |
|-----------------|-----------------------------|
| AVAILABLE SPACE | 2,400 - 60,000 SF for Lease |
| ASKING PRICE    | Ask Agent                   |

| DEMOGRAPHICS       | 3 Mile                        | 5 Mile    | 10 Mile   |
|--------------------|-------------------------------|-----------|-----------|
| 2022 Population    | 7,373                         | 39,405    | 220,735   |
| Avg HH Income      | \$150,366                     | \$142,111 | \$122,768 |
| Daytime Employment | 2,834                         | 11,750    | 78,719    |
| Traffic Count      | 35,000 VPD on Midlothian Tpke |           |           |