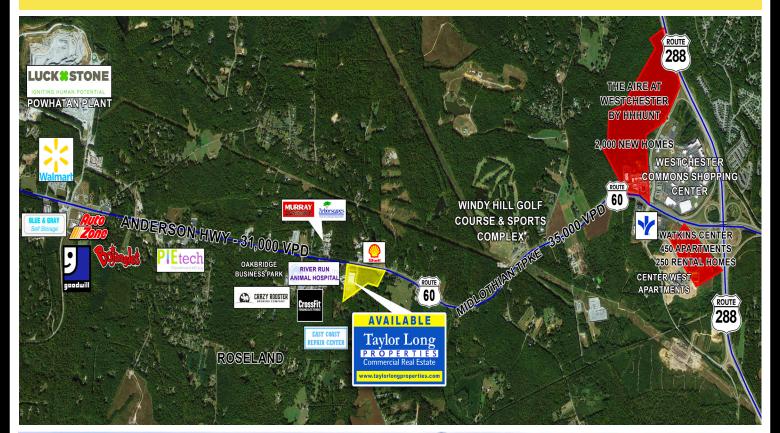

## RETAIL SUBMARKET

Powhatan Mixed Use Page 4 of 4 Last Modified 04/11/23

#### **FEATURES**

- Two Office/Retail spaces for lease 2,400 SF (1st floor) & 2,400 SF (2nd floor)
- Current Bank building w/ Drive-thru Office/Retail 2,600 SF
- Proposed New Addition 24,000 SF Warehouse
- Proposed New Building 60,000 SF Warehouse
- Located in the Powhatan Retail Submarket One of the most rapidly growing markets in the Metro Richmond area
- Proposed Retail, Office and Drive-Thru in 18.23 AC Mixed-use property
- 31,000 VPD on Anderson Hwy/Rte 60
- Less than 3 miles from Westchester Commons and Rte 288
- Proposed Powhite Pkwy Extension
- Approx. 3,000 New Residencies approved or under construction in a 3 mile radius of the property