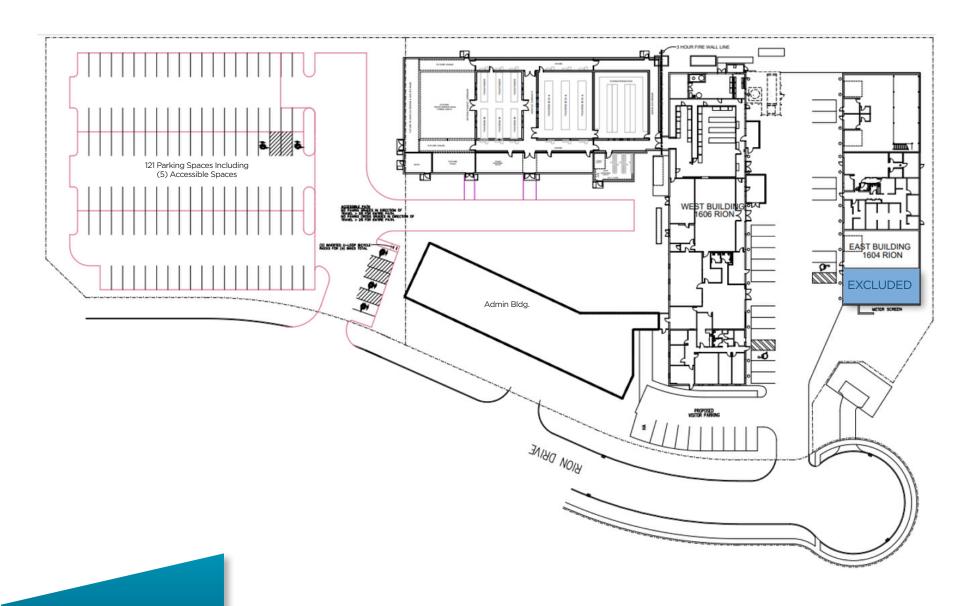

# SITE / BUILDING PLAN

1604 - 1608 RION DRIVE CHAMPAIGN, ILLINOIS

## **CURRENT UTILIZATION**

1608

**Primary Office** 

1606A

Clean Rooms #1 & #2 Parts/Materials Staging

1606B

Clean Room #3 Clean Rooms #4 & #5 Manufacturing

1604

Cleaning Maintenance Warehouse Secondary Office