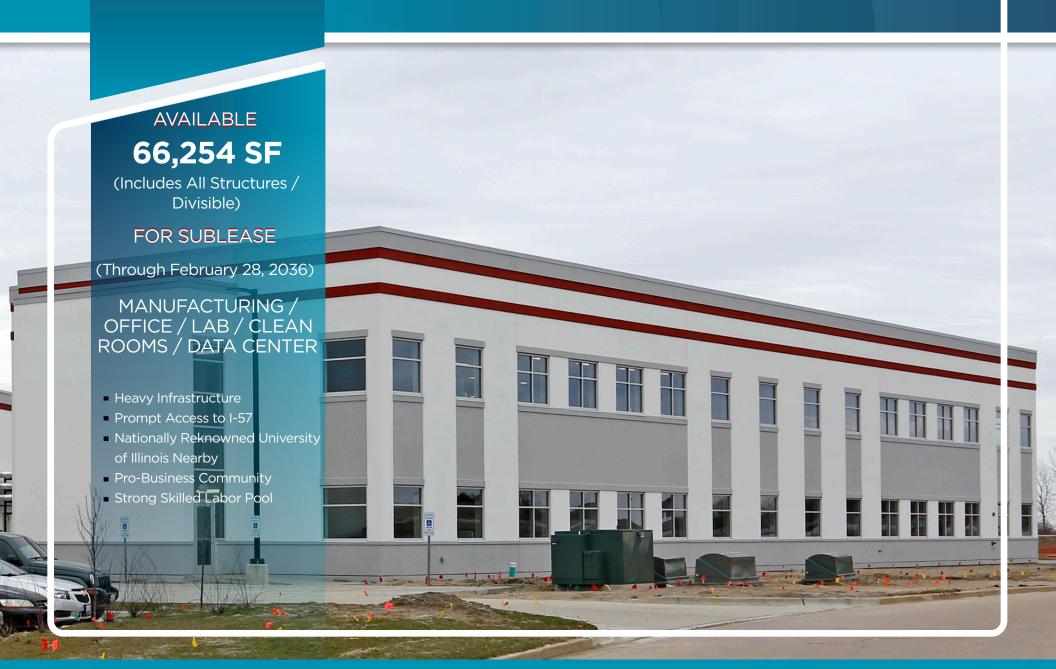

# 1604 - 1608 RION DRIVE

CHAMPAIGN, ILLINOIS

#### **PROPERTY HIGHLIGHTS**

Address: 1604-1608 Rion Drive

Building Size: 66,254 SF (Includes All Structures /

Divisible)

Office Size: Approximately 24,966 SF

(2 Floors) Within Building Size

Property Type: Manufacturing / Office / Lab / Clean

Rooms / Data Center

Site Area: Approximately 4 Acres

(Possible Expansion)

Parking: 120 Stalls

Drive-in Capability: Yes

Year Built: 2008 / Renovated in 2018

Power: 15 Mega Watts with Redundancy

and UPS

Chilled Water: Yes, Substantial Capacity

Approximately 15,000 SF (6 Clean

Clean Rooms: Rooms: 5 ballroom and an ISO 6

clean chase/corridor)

Sublease Rate: Subject to Offer