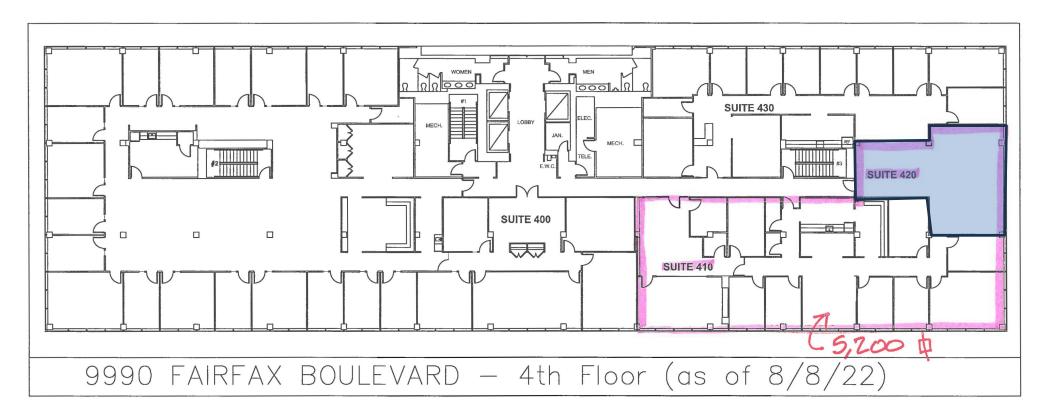

Suite 420 - 1,105 SF Available

Suite 410 - Leased

9990 Fairfax Boulevard, Fairfax, VA

**Doug Eliot**, Principal 703.760.9063 doug.eliot@avisonyoung.com

James Palmer, Principal 703.760.9081 james.palmer@avisonyoung.com