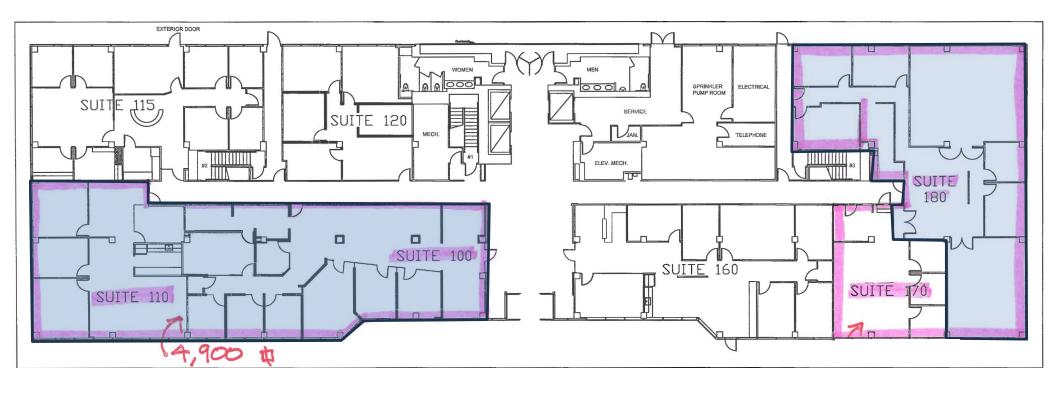

9990 Fairfax Boulevard Fairfax, VA 22030

Suite 180 - 3,611 RSF Available

Suite 100 - 2,996 SF Available

Suite II0 - I,904 RSF Available - Can be Combined with Suite I00 for 4,900 RSF

Suite 170 - Leased

Suite 210 – 5,97 RSF Available Feb 2025