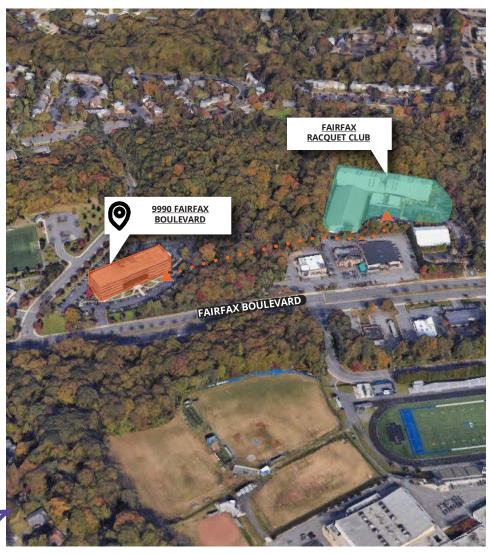

Sherwood Plaza is positioned between various dining and retail amenities that are within walking distance.

At Sherwood Plaza, you can experience the benefits of a free membership to Fairfax Racquet Club with easy access through a jogging trail that is connected to the building.