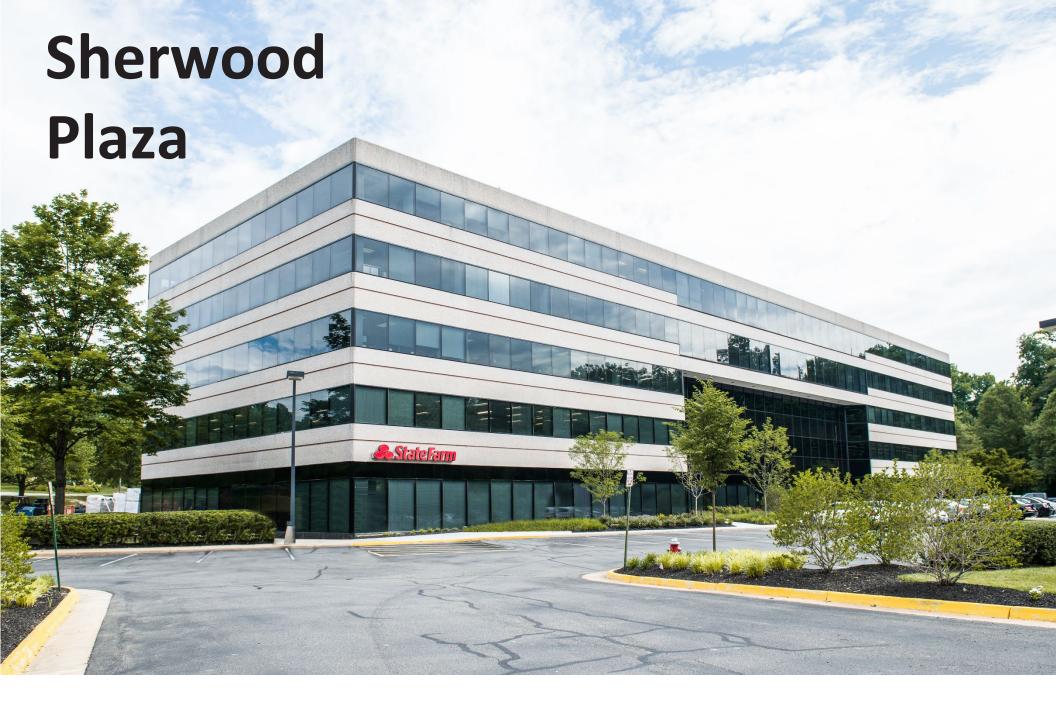

| At-a-Glance | 9990 Fairfax Boulevard   Fairfax |               |                      |
|-------------|----------------------------------|---------------|----------------------|
|             |                                  |               |                      |
| Floor Size  | 19,429 sf                        | Stories       | 5                    |
| Rent psf    | \$25.00 fs                       | Submarket     | Fairfax City         |
| Parking     | 3.2 spaces per 1,000 rsf         | Nearest Metro | Vienna (Orange Line) |