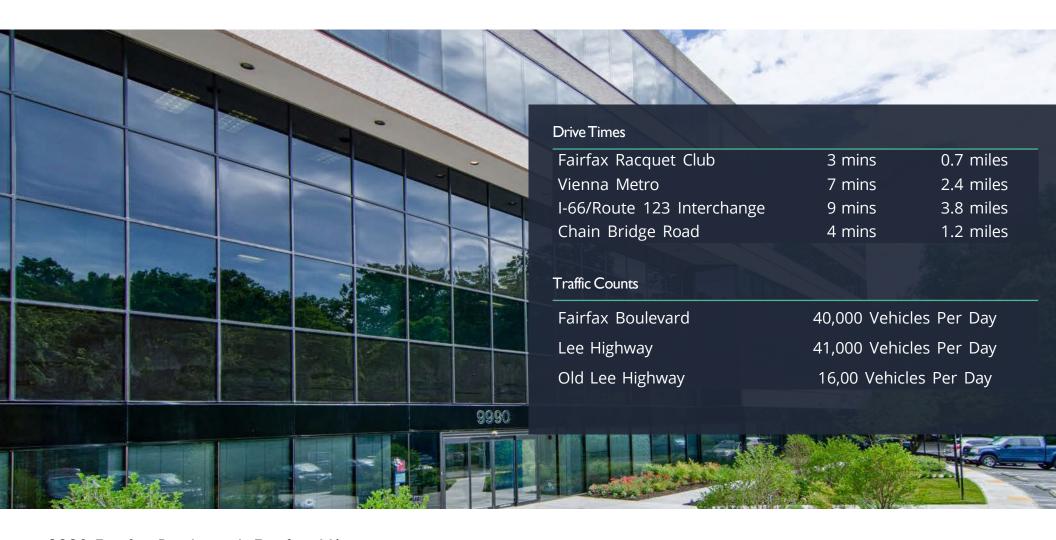

- » Renovated building lobby and common areas
- » Multiple spaces available on the fifth floor
- » Convenient access to I-66/Route 123 interchange
- » High visibility from Route 50/Lee Highway
- » Immediate access to Vienna Metro via Fairfax City Cue bus, which stops at property's entrance
- » Ample free surface parking
- » Walking distance to numerous restaurants, banks and retail amenities
- » Jogging trail connects building to Fairfax Racquet Club
- » Free membership for tenants to Fairfax Racquet Club
- » Building engineer on-site

Sherwood Plaza is positioned between various dining and retail amenities that are within walking distance.

At Sherwood Plaza, you can experience the benefits of a free membership to Fairfax Racquet Club with easy access through a jogging trail that is connected to the building.