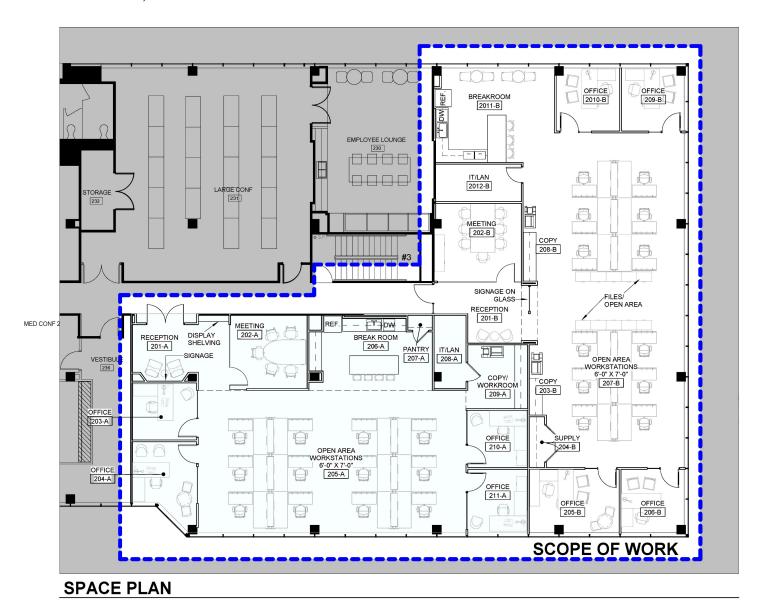

9990 Fairfax Boulevard Fairfax, VA 22030

Suite 180 - 3,611 RSF Available

Suite 100 - 2,996 SF Available

Suite II0 - I,904 RSF Available - Can be Combined with Suite I00 for 4,900 RSF

Suite 170 - Leased

Suite 210 – 5,97 RSF Available Feb 2025