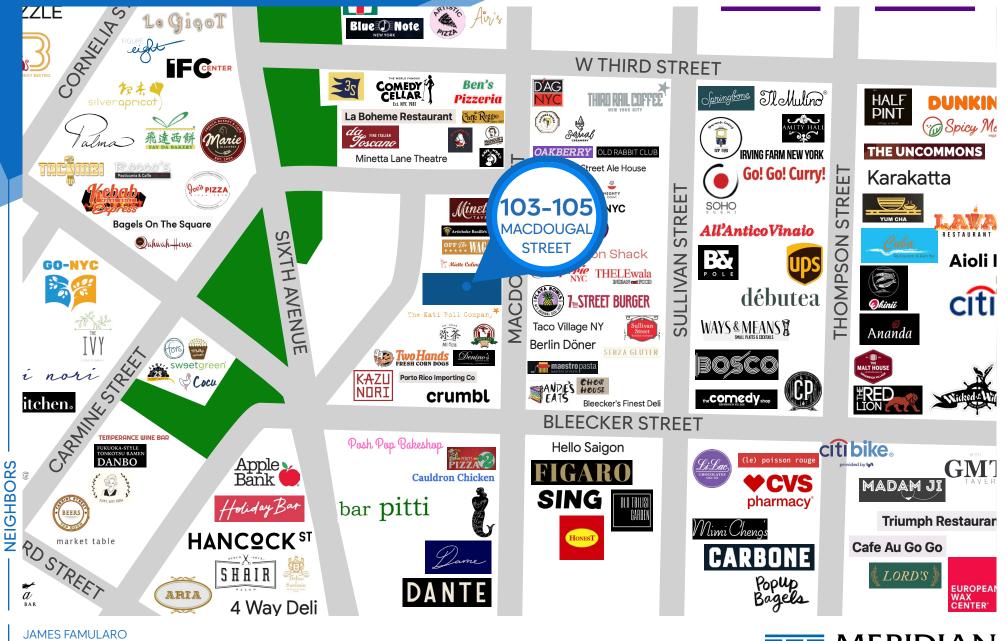

# OPERT **NEIGHBORS**

Ř Minetta Tavern • Off The Wagon • Kazu Nori • Carbone • Crumbl Cookies • Hancock Street • Jack's Wife Frida • Figaro • Il Mulino • Figure

Eight • Palma • Silver Apricot • Bar Pitti • Dante

#### JAMES FAMULARO

President 646.658.7373 jfamularo@meridiancapital.com

All information supplied is from sources deemed reliable and is furnished subject to errors, omissions, modifications, removal of the listing from sale or lease, and to any listing conditions, including the rates and manner of payment of commissions for particular offerings imposed by Meridian Capital Group. This information may include estimates and projections prepared by Meridian Capital Group with respect to future events, and these future events may or may not actually occur. Such estimates and projections reflect various assumptions concerning anticipated results. While Meridian Capital Group believes these assumptions are reasonable, there can be no assurance that any of these estimates and projections will be correct. Therefore, actual results may vary materially from these estimates and projections. Any square footage dimensions set forth are approximate.