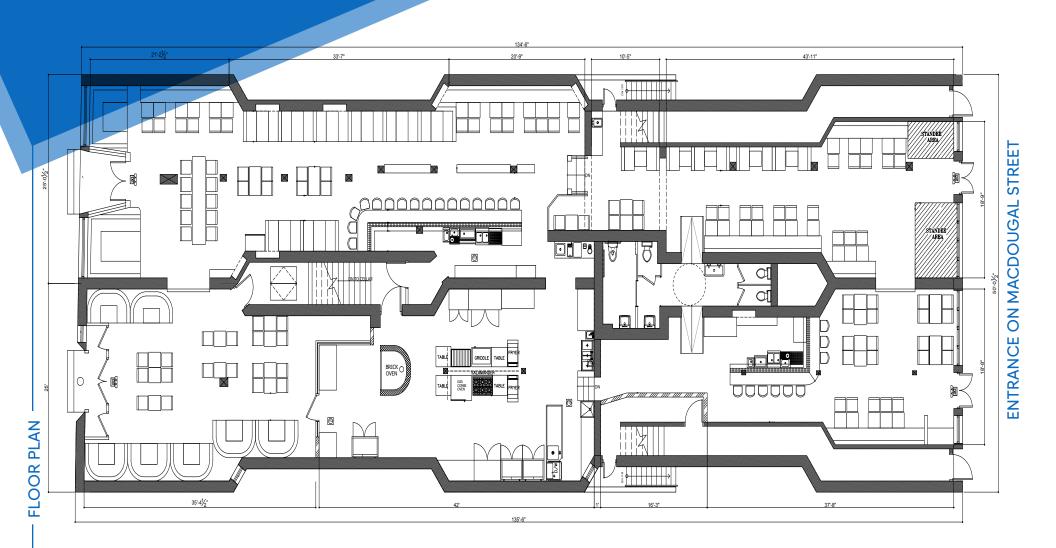

#### **APPROXIMATE SIZE**

Ground Floor: 7,000 SF Lower Level: 5,000 SF

**ASKING RENT** \$120 PSF

POSSESSION TERM 15 Years

Arranged

FRONTAGE SIZE 50 FT 50 x 135 FT

#### COMMENTS

ORMATION

ЧZ

<u>а</u>

- · Turn-key newly built-out restaurant
- Fully vented kitchen with brand-new equipment
- Seats over 300 guests
- 24/7 foot traffic
- Notable restaurants surrounding
- Flag pole signage opportunity
- 2 separate 50 FT wide entrances
- No key-money