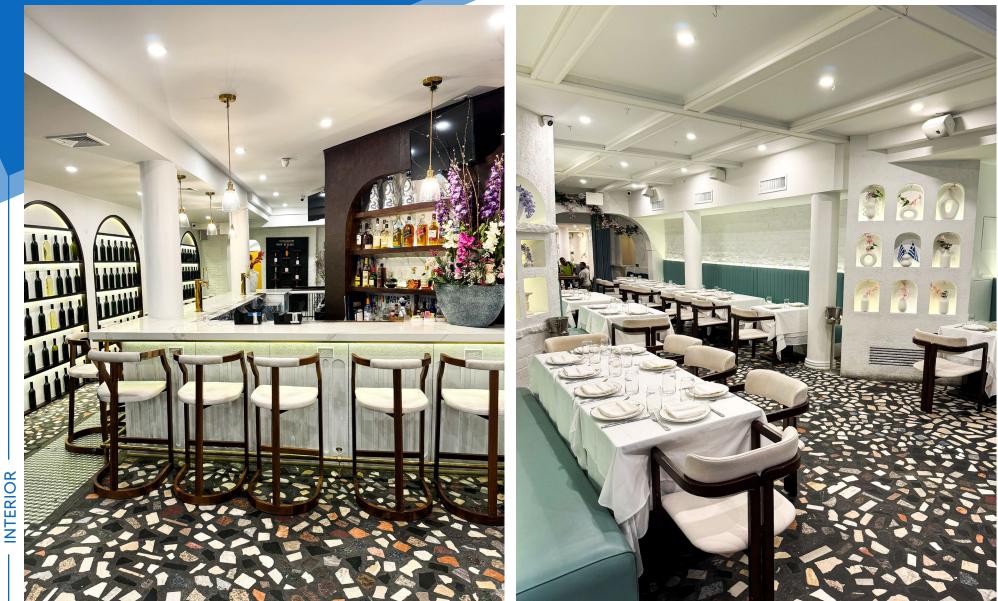

#### COMMENTS

ORMATION

ЧZ

<u>а</u>

- · Turn-key newly built-out restaurant
- Fully vented kitchen with brand-new equipment
- Seats over 300 guests
- 24/7 foot traffic
- Notable restaurants surrounding
- Flag pole signage opportunity
- 2 separate 50 FT wide entrances
- No key-money