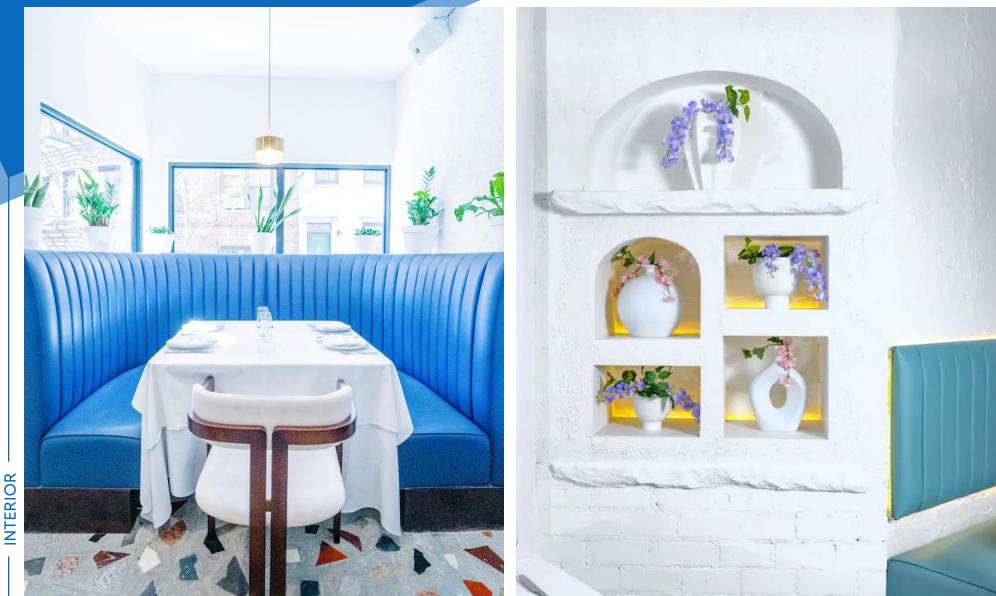

#### COMMENTS

ORMATION

ЧZ

<u>а</u>

- · Turn-key newly built-out restaurant
- Fully vented kitchen with brand-new equipment
- Seats over 300 guests
- 24/7 foot traffic
- Notable restaurants surrounding
- Flag pole signage opportunity
- 2 separate 50 FT wide entrances
- No key-money