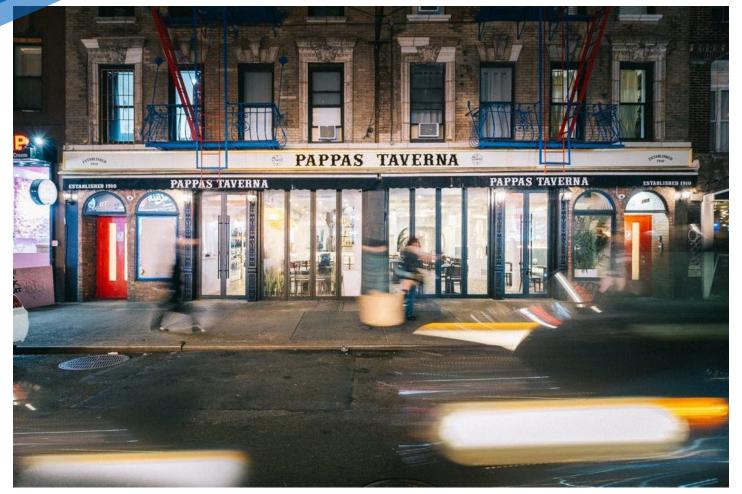

# 103-105 **MACDOUGAL STREET GREENWICH VILLAGE, NYC**

#### COMMENTS

ORMATION

ЧZ

<u>а</u>

- · Turn-key newly built-out restaurant
- Fully vented kitchen with brand-new equipment
- Seats over 300 guests
- 24/7 foot traffic
- Notable restaurants surrounding
- Flag pole signage opportunity
- 2 separate 50 FT wide entrances
- No key-money

GREENWICH VILLAGE, NYC | Between Bleecker Street and Minetta Lane