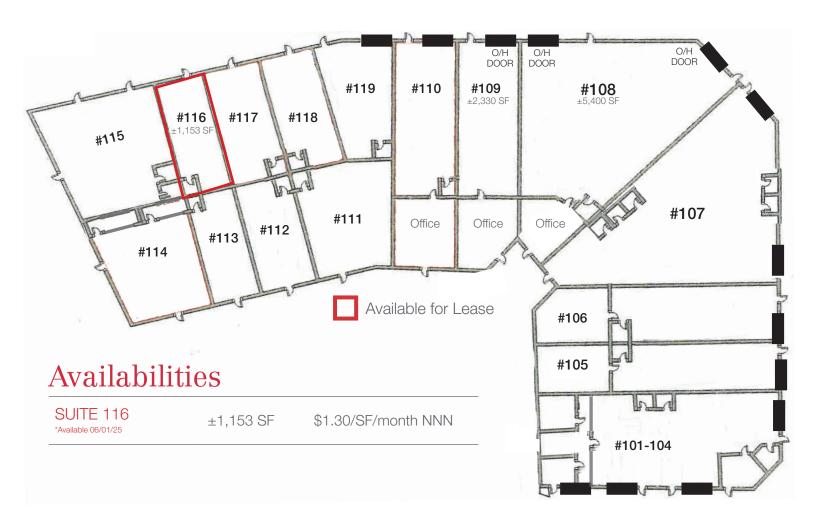

#### Whitney Heritage

+1 (602) 393-6783 whitney.heritage@naihorizon.com

| BUILDING SIZE   | ±37,780 SF            |
|-----------------|-----------------------|
| AVAILABLE SUITE | ±1,153 SF             |
| YEAR BUILT      | 2003                  |
| ZONING          | CP/GCP                |
| PARKING         | 2.1/1,000 (76 spaces) |