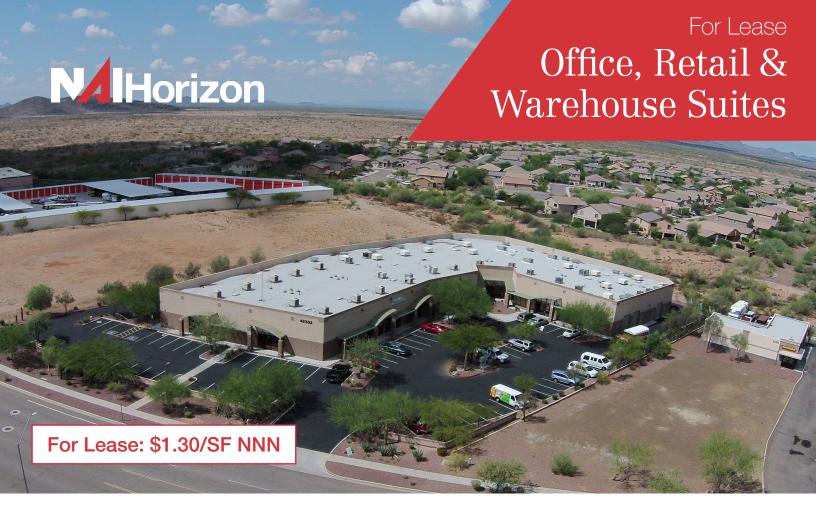

## For Lease Office, Retail & Warehouse Suites 42302 N Vision Way, Anthem, AZ

Outlets

Walmart 

SUBJECT

SAFEWAY 

SAFEWAY 

SAFEWAY 

SAFEWAY 

Outlets

N Galvin Peak Pkwy

N Galvin Peak Pkwy

N Galvin Peak Pkwy

For Lease \$1.30/SF NNN

## For Lease

Office, Retail & Warehouse Suites 42302 N Vision Way, Anthem, AZ

For Lease \$1.30/SF NNN