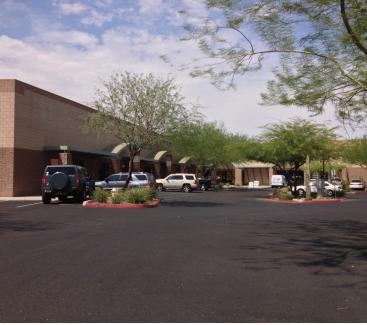

### **Property Features**

- Flexible suite sizes
- Monument signage available
- Fully sprinklered
- 10' Ceilings in Offices & 16' Ceilings in Warehouse
- SW of SWC of I-10 & Anthem Way
- Located in Heart of Anthem Commercial District
- Professional appearance
- Tenants include respected national and local businesses
- Attractively landscaped

## For Lease Office, Retail & Warehouse Suites 42302 N Vision Way, Anthem, AZ

Outlets

Walmart 

SUBJECT

SAFEWAY 

SAFEWAY 

SAFEWAY 

SAFEWAY 