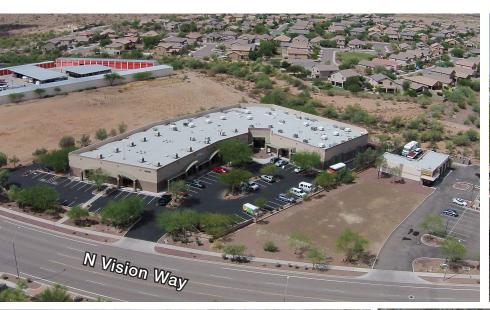

# 42302 N Vision Way

Anthem, Arizona 85086

### **Property Features**

- Flexible suite sizes
- Monument signage available
- Fully sprinklered
- 10' Ceilings in Offices & 16' Ceilings in Warehouse
- SW of SWC of I-10 & Anthem Way
- Located in Heart of Anthem Commercial District
- Professional appearance
- Tenants include respected national and local businesses
- Attractively landscaped