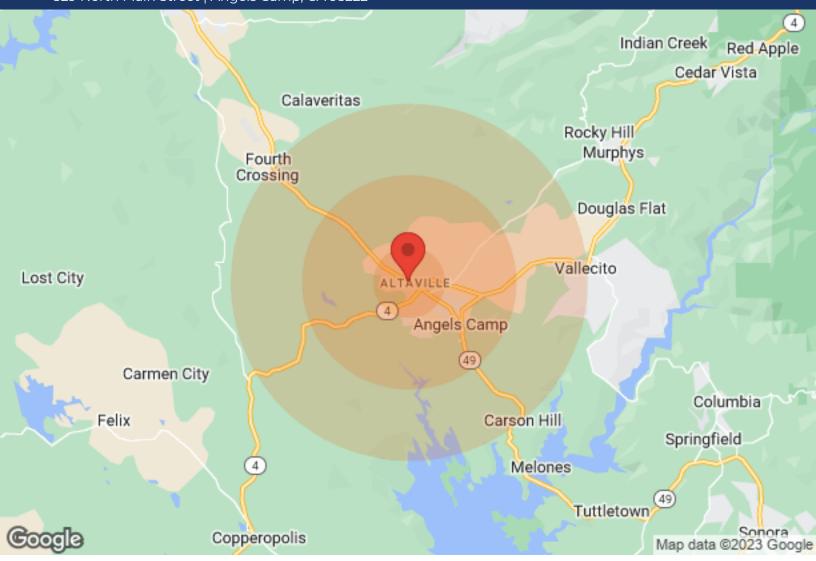

### **REGIONAL MAP**

Angels Camp 329 North Main Street | Angels Camp, CA 95222

49

4

Map data ©2023 Imagery ©2023 Landsat / Copernicus, Maxar Technologies, USDA/FPAC/GEO

Angels Cam

49

4

#### Location Overview

Angels Camp, CA, also known as City of Angels, is the only incorporated City in Calaveras County. The property fronts N Main Street or CA Highway 49, just North of CA Highway 4.

Currently home to Wayne and Sons Automotive Repair, a successful mechanics shop in Angels Camp for almost 50 years. With the additional purchase of the fixtures, tools and equipment you can have a turnkey mechanics shop business or build out the space for another approved business type with the flexible Business Attraction and Expansion zoning. Numerous projects around and behind this location are slated that will create even greater accessibility and visibility.