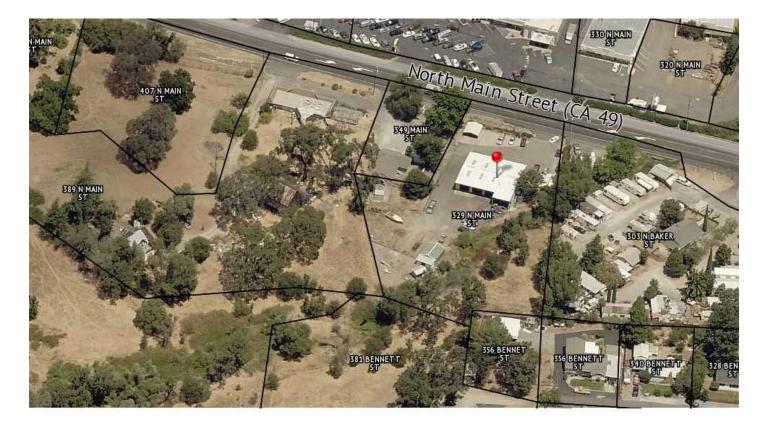

#### Location Overview

Angels Camp, CA, also known as City of Angels, is the only incorporated City in Calaveras County. The property fronts N Main Street or CA Highway 49, just North of CA Highway 4.

Currently home to Wayne and Sons Automotive Repair, a successful mechanics shop in Angels Camp for almost 50 years. With the additional purchase of the fixtures, tools and equipment you can have a turnkey mechanics shop business or build out the space for another approved business type with the flexible Business Attraction and Expansion zoning. Numerous projects around and behind this location are slated that will create even greater accessibility and visibility.

### **REGIONAL MAP**

Angels Camp 329 North Main Street | Angels Camp, CA 95222

49

4

Map data ©2023 Imagery ©2023 Landsat / Copernicus, Maxar Technologies, USDA/FPAC/GEO

Angels Cam

49

4