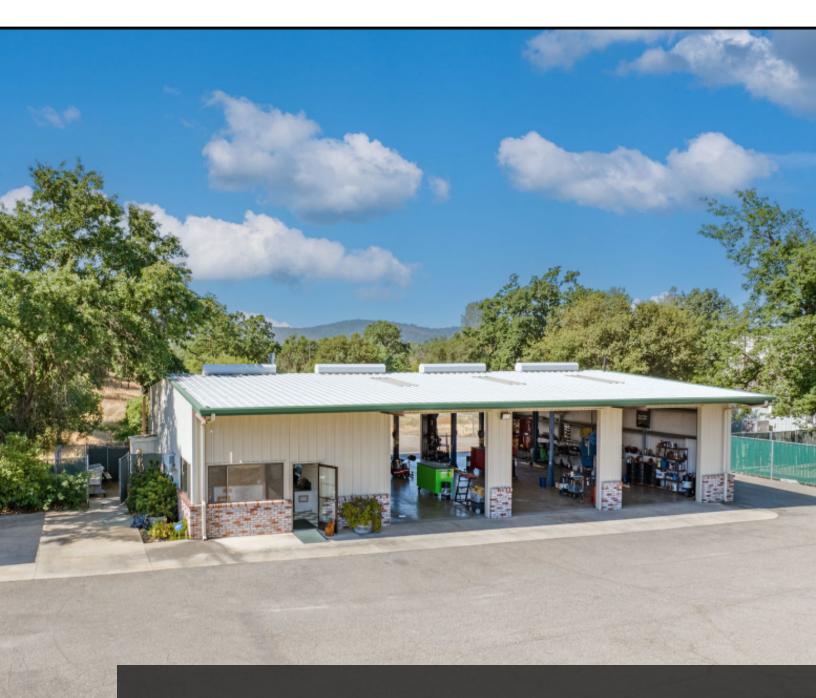

# Auto Repair Facility 329 N Main St, Angels Camp, CA

#### **Property Overview**

Prime commercial location on 1.5+ acres near large national chain and across from retail strip mall with excellent visibility from well traveled Hwy 49 thoroughfare. Six bay auto repair facility, setup with four lifts, air compressor, wash rack, oil separator and much more.

Equipment and Business Assets sold separately includes auto lifts, wash area with oil/water separator, air compressors and much more. Tons of parking in front and back and room for expansion. There is a separate 450 sq ft storage facility in the back with electricity.