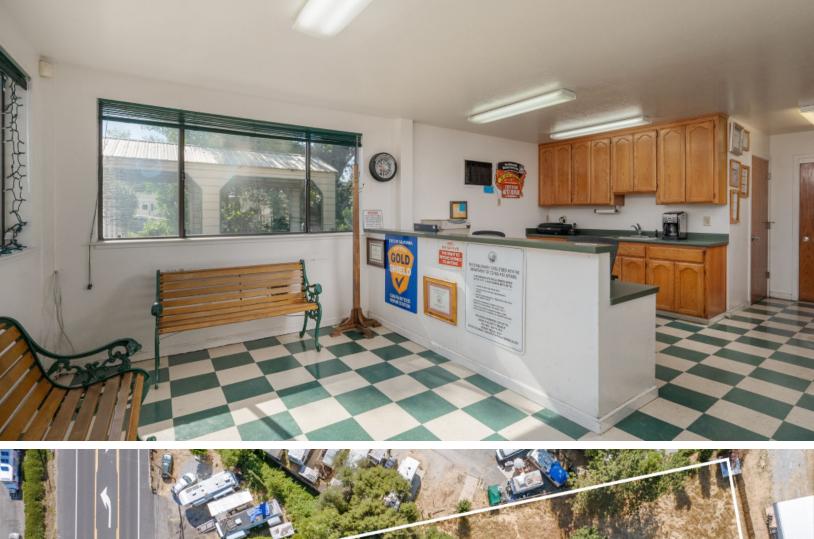

## **PROPERTY PHOTOS** Angels Camp 329 North Main Street | Angels Camp, CA 95222

#### **Property Overview**

Prime commercial location on 1.5+ acres near large national chain and across from retail strip mall with excellent visibility from well traveled Hwy 49 thoroughfare. Six bay auto repair facility, setup with four lifts, air compressor, wash rack, oil separator and much more.

Equipment and Business Assets sold separately includes auto lifts, wash area with oil/water separator, air compressors and much more. Tons of parking in front and back and room for expansion. There is a separate 450 sq ft storage facility in the back with electricity.