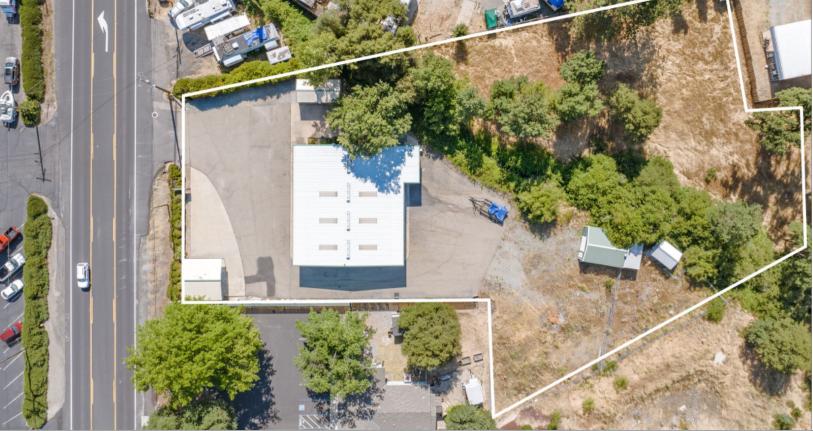

## **PROPERTY PHOTOS** Angels Camp 329 North Main Street | Angels Camp, CA 95222

#### **Property Overview**

Prime commercial location on 1.5+ acres near large national chain and across from retail strip mall with excellent visibility from well traveled Hwy 49 thoroughfare. Six bay auto repair facility, setup with four lifts, air compressor, wash rack, oil separator and much more.