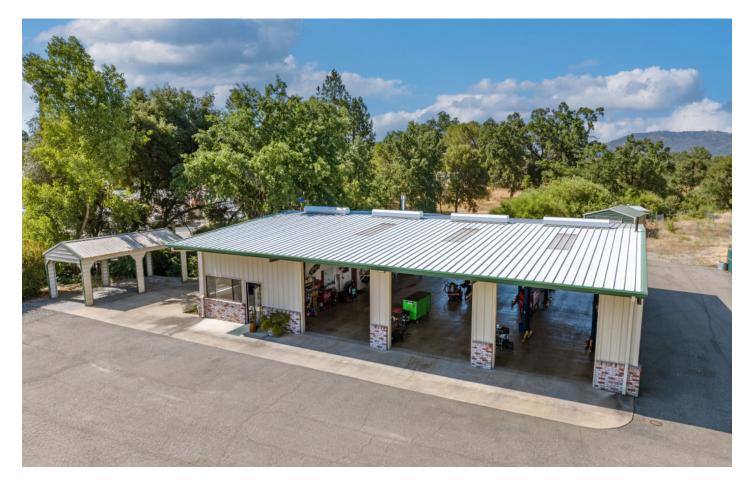

#### **Property Overview**

Prime commercial location on 1.5+ acres near large national chain and across from retail strip mall with excellent visibility from well traveled Hwy 49 thoroughfare. Six bay auto repair facility, setup with four lifts, air compressor, wash rack, oil separator and much more.

# PROPERTY PHOTOS

Angels Camp 329 North Main Street | Angels Camp, CA 95222

## **PROPERTY PHOTOS** Angels Camp 329 North Main Street | Angels Camp, CA 95222