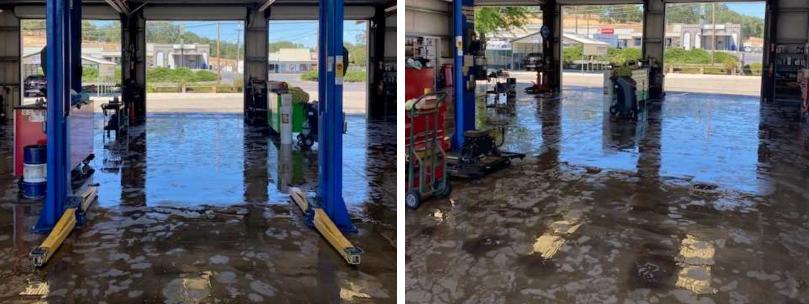

# PROPERTY PHOTOS

Angels Camp 329 North Main Street | Angels Camp, CA 95222

#### **Property Overview**

Prime commercial location on 1.5+ acres near large national chain and across from retail strip mall with excellent visibility from well traveled Hwy 49 thoroughfare. Six bay auto repair facility, setup with four lifts, air compressor, wash rack, oil separator and much more.

Equipment and Business Assets sold separately includes auto lifts, wash area with oil/water separator, air compressors and much more. Tons of parking in front and back and room for expansion. There is a separate 450 sq ft storage facility in the back with electricity.