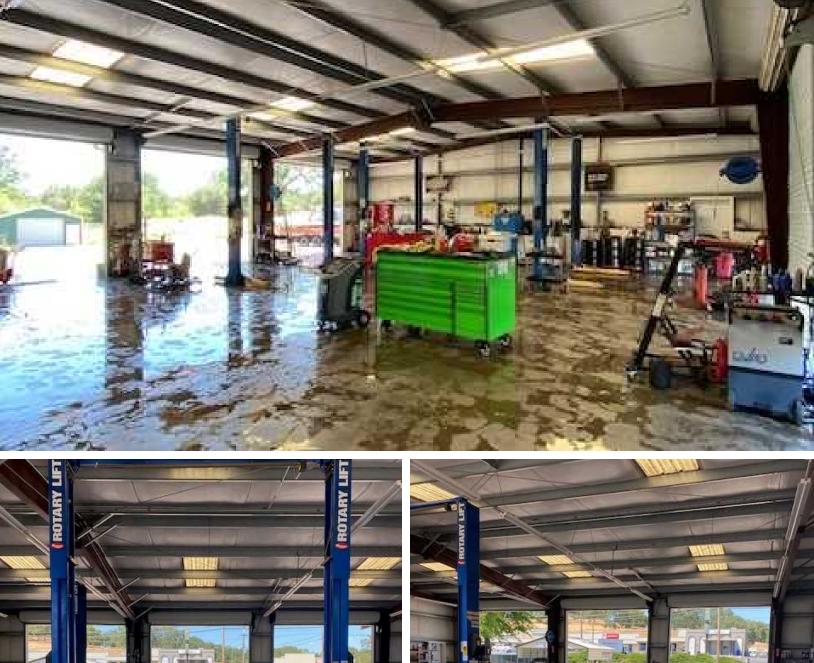

#### **Property Overview**

Prime commercial location on 1.5+ acres near large national chain and across from retail strip mall with excellent visibility from well traveled Hwy 49 thoroughfare. Six bay auto repair facility, setup with four lifts, air compressor, wash rack, oil separator and much more.

Equipment and Business Assets sold separately includes auto lifts, wash area with oil/water separator, air compressors and much more. Tons of parking in front and back and room for expansion. There is a separate 450 sq ft storage facility in the back with electricity.

# PROPERTY PHOTOS

Angels Camp 329 North Main Street | Angels Camp, CA 95222

## **PROPERTY PHOTOS** Angels Camp 329 North Main Street | Angels Camp, CA 95222