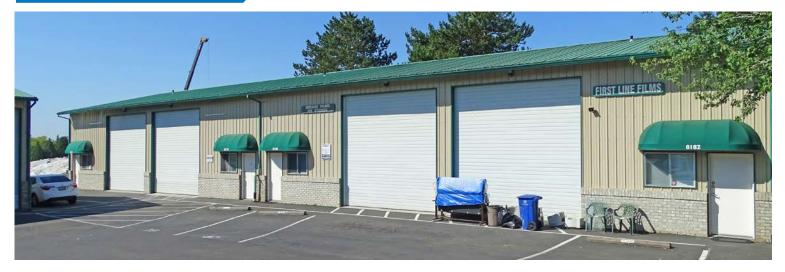

#### INDUSTRIAL SPACE FOR LEASE

#### **DETAILS**

Suite 8128: ± 1,760 SF Suite 8172: ± 1,760 SF Suite 8174: ± 1,760 SF Suite 8176: ± 1,760 SF Suite 8180: ± 1,530 SF

Lease Rate: \$1.60 PSF, Modified Gross

#### **FEATURES**

- 8 building industrial park
- Warehouse with private offices and upstairs loft
- Oversized grade doors
- Easy access to I-5 and Bridgeport Village

10.08.2024

For more information or a property tour, please contact: