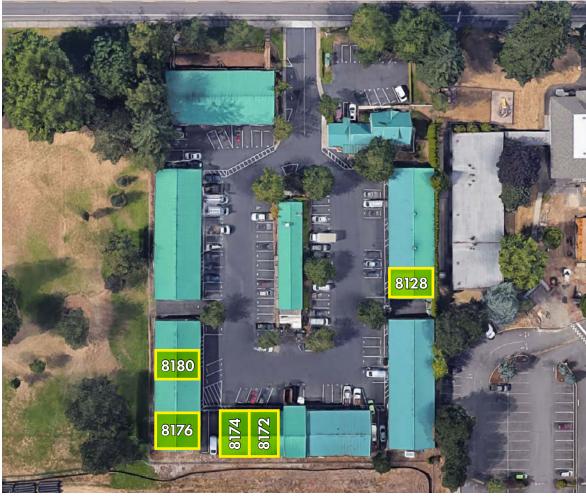

#### SITE PLAN

For more information or a property tour, please contact:

#### **DETAILS**

Suite 8128: ± 1,760 SF Suite 8172: ± 1,760 SF Suite 8174: ± 1,760 SF Suite 8176: ± 1,760 SF Suite 8180: ± 1,530 SF

Lease Rate: \$1.60 PSF, Modified Gross