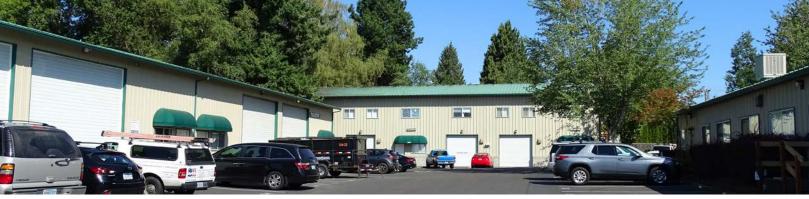

# INDUSTRIAL PARK ON DURHAM

8100-8198 SW Durham Rd | Tigard, OR 97224

#### INDUSTRIAL SPACE FOR LEASE

#### **DETAILS**

Suite 8128: ± 1,760 SF Suite 8172: ± 1,760 SF Suite 8174: ± 1,760 SF Suite 8176: ± 1,760 SF Suite 8180: ± 1,530 SF

Lease Rate: \$1.60 PSF, Modified Gross

#### **FEATURES**

- 8 building industrial park
- Warehouse with private offices and upstairs loft
- Oversized grade doors
- Easy access to I-5 and Bridgeport Village

10.08.2024

For more information or a property tour, please contact: