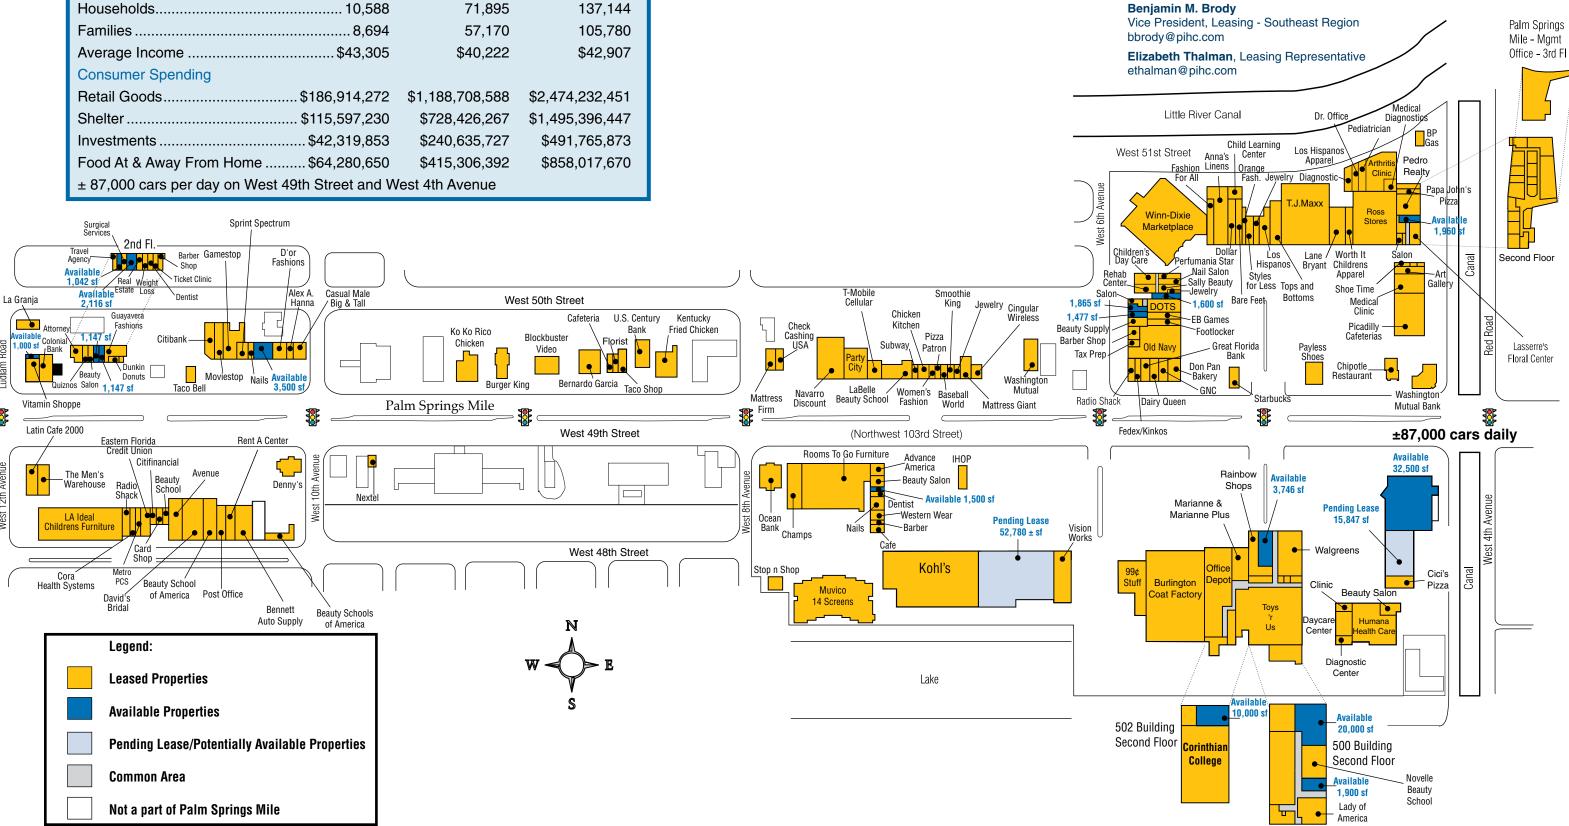

419 West 49th Street Suite 300 Hialeah, FL 33012 www.pihc.com

Leasing information: (305) 821-7111 (305) 821-0921 FAX

Benjamin M. Brody

Vice President, Leasing - Southeast Region bbrody@pihc.com

## Hialeah, Florida

| Trade Area Analysis 2006                                      |                 |                 |
|---------------------------------------------------------------|-----------------|-----------------|
| 1 Mile                                                        | 3 Mile          | 5 Mile          |
| Population34,806                                              | 229,811         | 437,281         |
| Households10,588                                              | 71,895          | 137,144         |
| Families 8,694                                                | 57,170          | 105,780         |
| Average Income\$43,305                                        | \$40,222        | \$42,907        |
| Consumer Spending                                             |                 |                 |
| Retail Goods\$186,914,272                                     | \$1,188,708,588 | \$2,474,232,451 |
| Shelter \$115,597,230                                         | \$728,426,267   | \$1,495,396,447 |
| Investments \$42,319,853                                      | \$240,635,727   | \$491,765,873   |
| Food At & Away From Home \$64,280,650                         | \$415,306,392   | \$858,017,670   |
| ± 87,000 cars per day on West 49th Street and West 4th Avenue |                 |                 |