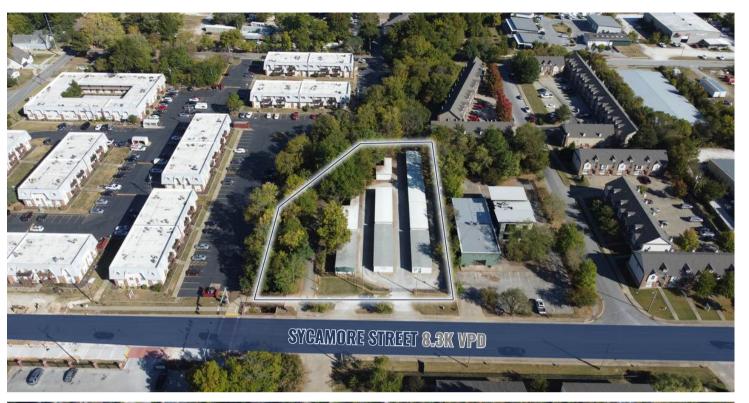

# PROPERTY HIGHLIGHTS

- 94 RENTABLE UNITS FULLY OCCUPIED
- EXCELLENT LOCATION NEAR UNIVERSITY AND MULTI-FAMILY
- VALUE ADD POTENTIAL
- + PROPERTY IS AT THE DIRECT INTERSECTION OF THE GREENWAY TRAIL AND THE MIDTOWN TRAIL