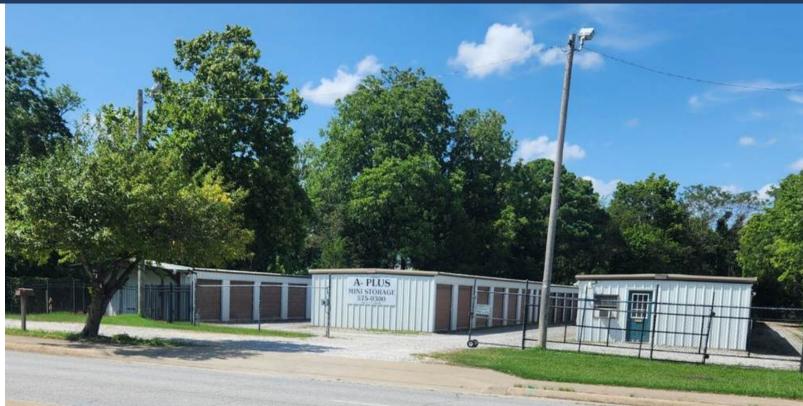

# PROPERTY HIGHLIGHTS

- 94 RENTABLE UNITS FULLY OCCUPIED
- EXCELLENT LOCATION NEAR UNIVERSITY AND MULTI-FAMILY
- VALUE ADD POTENTIAL
- + PROPERTY IS AT THE DIRECT INTERSECTION OF THE GREENWAY TRAIL AND THE MIDTOWN TRAIL

| UNITS | WIDTH |   | LENGTH | TYPE                |
|-------|-------|---|--------|---------------------|
| 1     | 10    | X | 10     | CURRENT OFFICE      |
| 1     | 10    | X | 20     | CURRENT MAINTENANCE |
| 12    | 5     | X | 10     |                     |
| 71    | 10    | X | 10     |                     |
| 9     | 10    | X | 20     |                     |
| 1     | 15    | X | 25     |                     |
| 1     | 10    | X | 25     |                     |