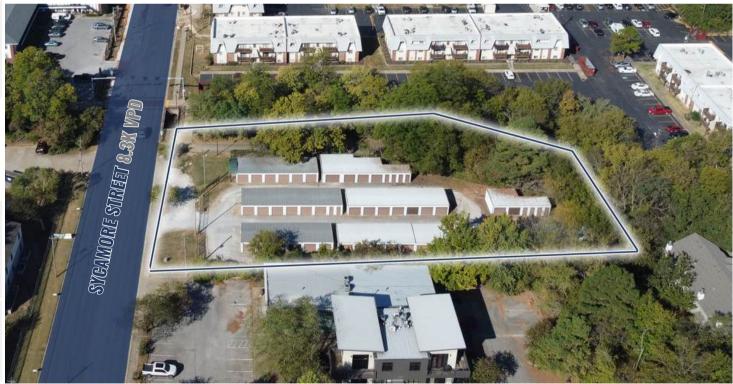

# PROPERTY HIGHLIGHTS

- 94 RENTABLE UNITS FULLY OCCUPIED
- EXCELLENT LOCATION NEAR UNIVERSITY AND MULTI-FAMILY
- VALUE ADD POTENTIAL
- + PROPERTY IS AT THE DIRECT INTERSECTION OF THE GREENWAY TRAIL AND THE MIDTOWN TRAIL

| UNITS | WIDTH |   | LENGTH | TYPE                |
|-------|-------|---|--------|---------------------|
| 1     | 10    | X | 10     | CURRENT OFFICE      |
| 1     | 10    | X | 20     | CURRENT MAINTENANCE |
| 12    | 5     | X | 10     |                     |
| 71    | 10    | X | 10     |                     |
| 9     | 10    | X | 20     |                     |
| 1     | 15    | X | 25     |                     |
| 1     | 10    | X | 25     |                     |