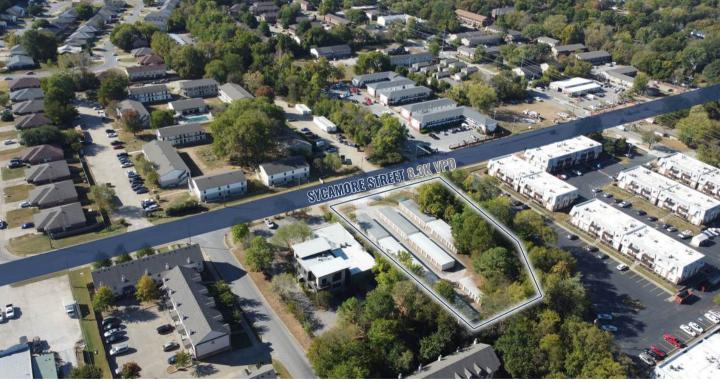

# PROPERTY HIGHLIGHTS

- 94 RENTABLE UNITS FULLY OCCUPIED
- EXCELLENT LOCATION NEAR UNIVERSITY AND MULTI-FAMILY
- VALUE ADD POTENTIAL
- + PROPERTY IS AT THE DIRECT INTERSECTION OF THE GREENWAY TRAIL AND THE MIDTOWN TRAIL