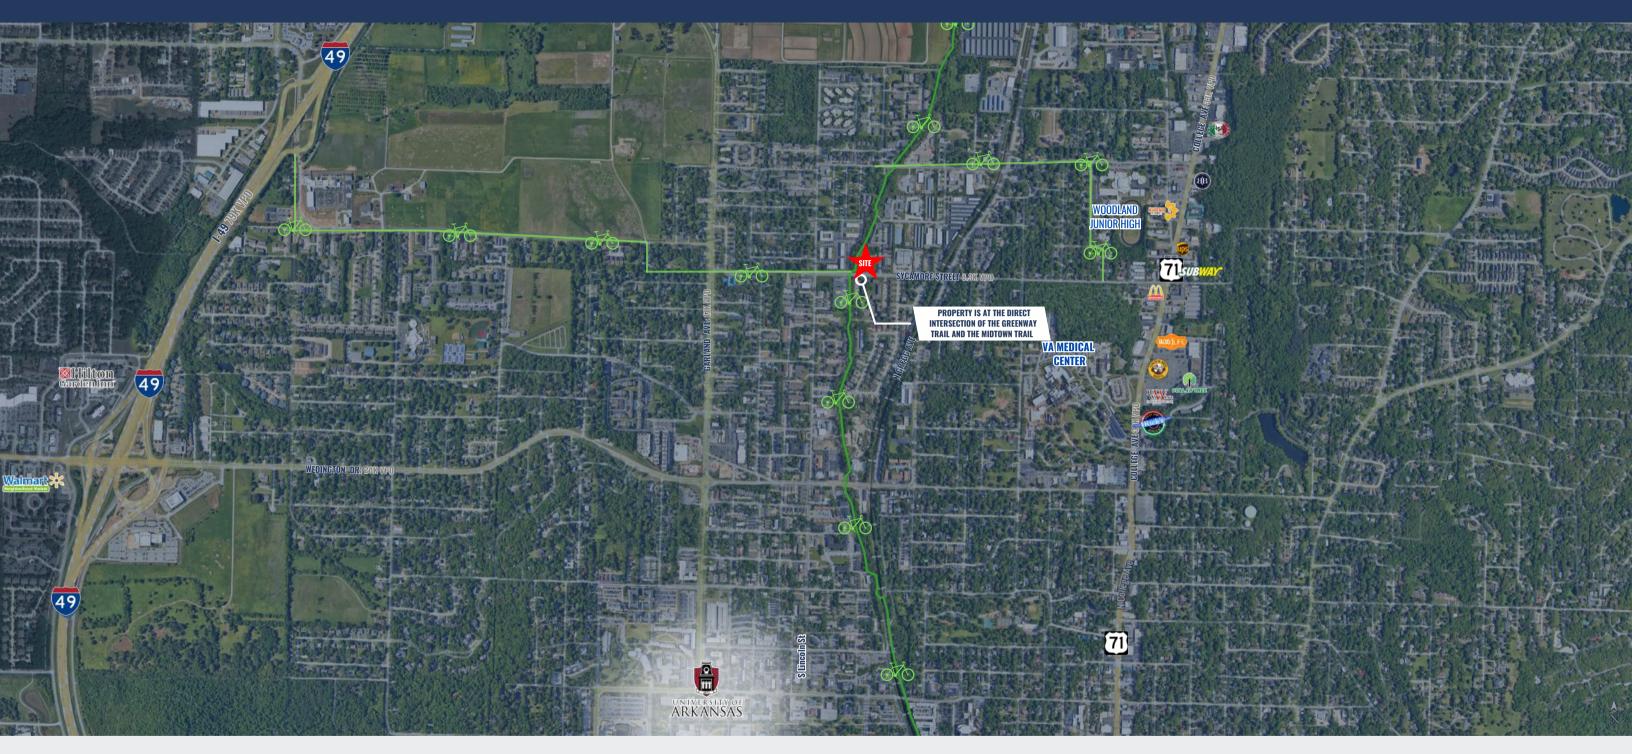

# PROPERTY HIGHLIGHTS

- 94 RENTABLE UNITS FULLY OCCUPIED
- EXCELLENT LOCATION NEAR UNIVERSITY AND MULTI-FAMILY
- VALUE ADD POTENTIAL
- + PROPERTY IS AT THE DIRECT INTERSECTION OF THE GREENWAY TRAIL AND THE MIDTOWN TRAIL