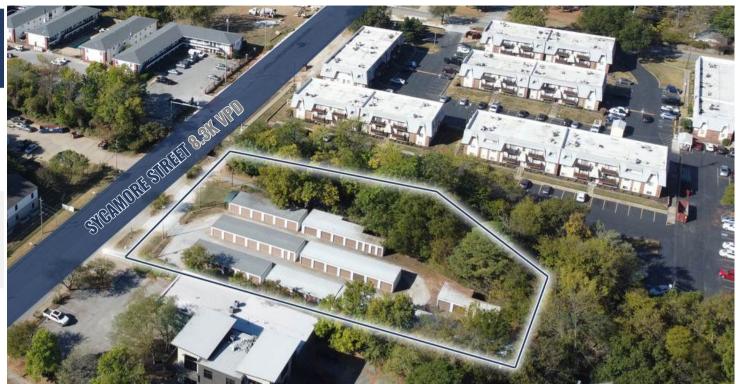

# PROPERTY HIGHLIGHTS

- 94 RENTABLE UNITS FULLY OCCUPIED
- EXCELLENT LOCATION NEAR UNIVERSITY AND MULTI-FAMILY
- VALUE ADD POTENTIAL
- + PROPERTY IS AT THE DIRECT INTERSECTION OF THE GREENWAY TRAIL AND THE MIDTOWN TRAIL