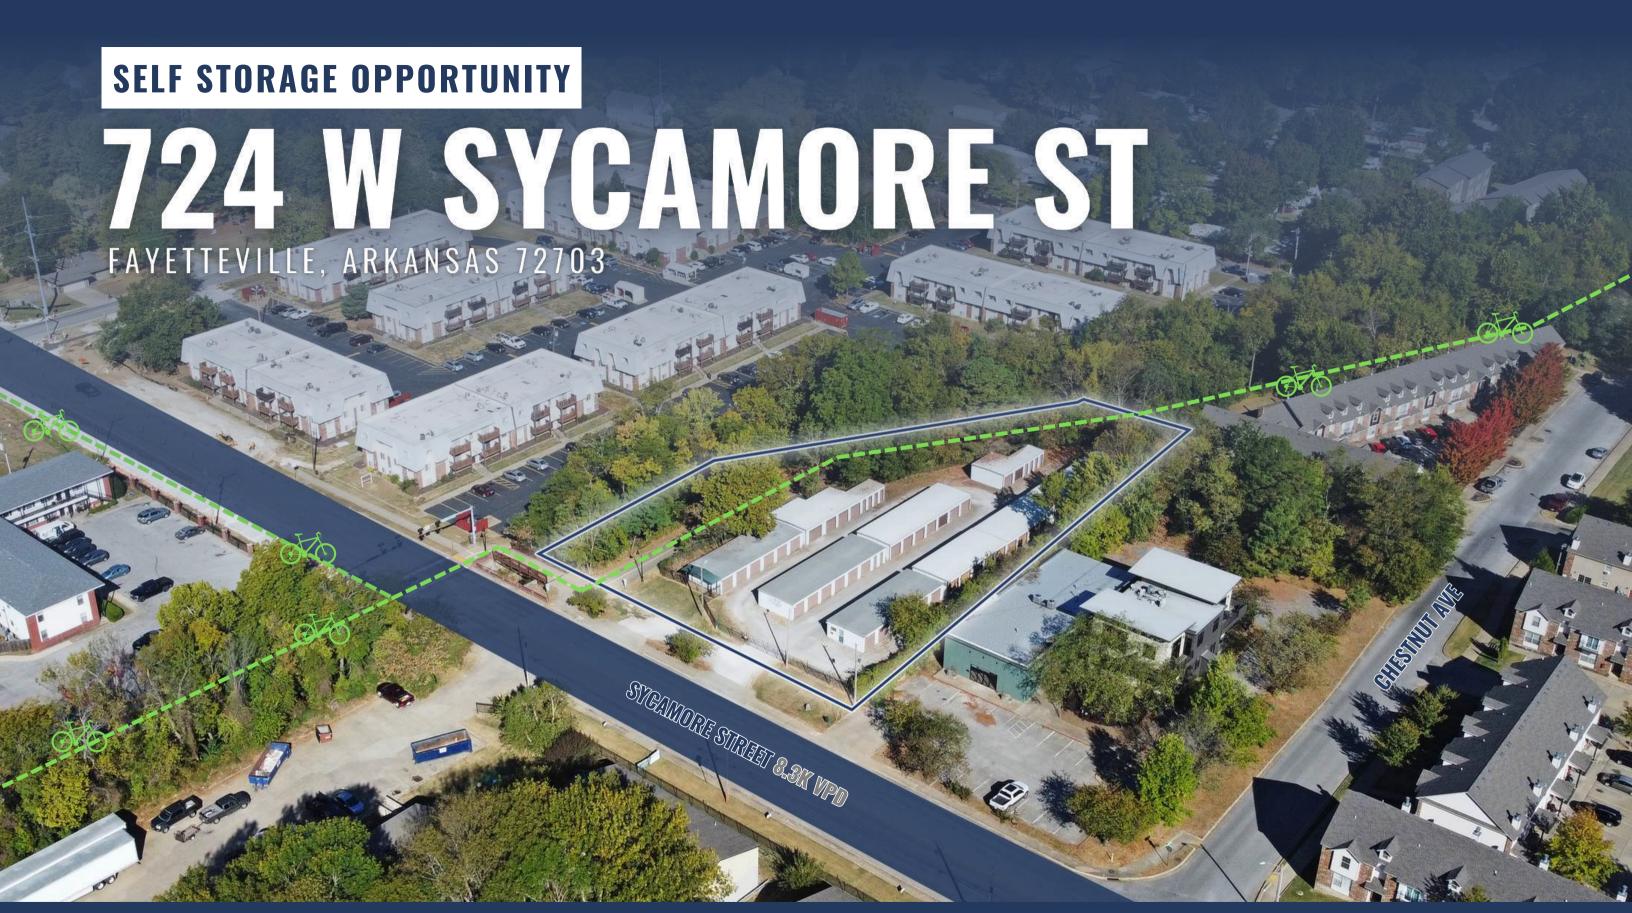

# PROPERTY HIGHLIGHTS

- 94 RENTABLE UNITS FULLY OCCUPIED
- EXCELLENT LOCATION NEAR UNIVERSITY AND MULTI-FAMILY
- VALUE ADD POTENTIAL
- + PROPERTY IS AT THE DIRECT INTERSECTION OF THE GREENWAY TRAIL AND THE MIDTOWN TRAIL