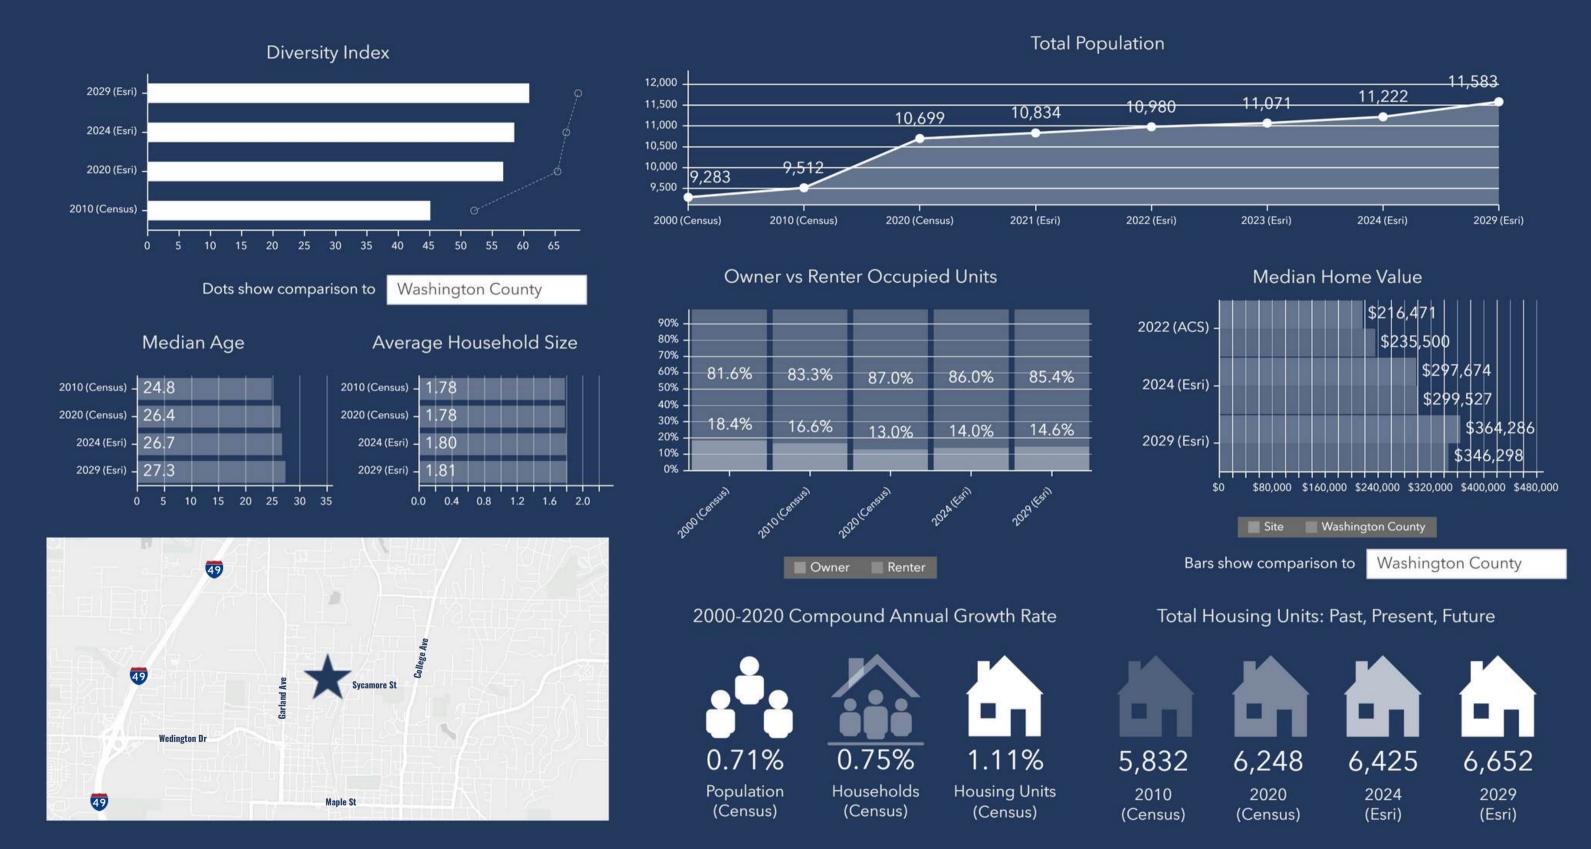

COREY FUHRMAN

BROKER 479.504.2034 COREY@BENNETTCRE.COM

| OFFERING SUMMARY   |              |  |  |
|--------------------|--------------|--|--|
| OFFERING           | FOR SALE     |  |  |
| ТҮРЕ               | SELF STORAGE |  |  |
| PRICE              | \$975,000    |  |  |
| LAND SIZE          | 1.58 AC      |  |  |
| TOTAL SF           | 10,424 SF    |  |  |
| NUMBER OF UNITS    | 96           |  |  |
| OCCUPANCY          | 100%         |  |  |
| 2024 PROJECTED NOI | \$60,700     |  |  |
| PRO-FORMA NOI      | \$70,300     |  |  |
| PROP-FORMA CAP     | 7.2%         |  |  |