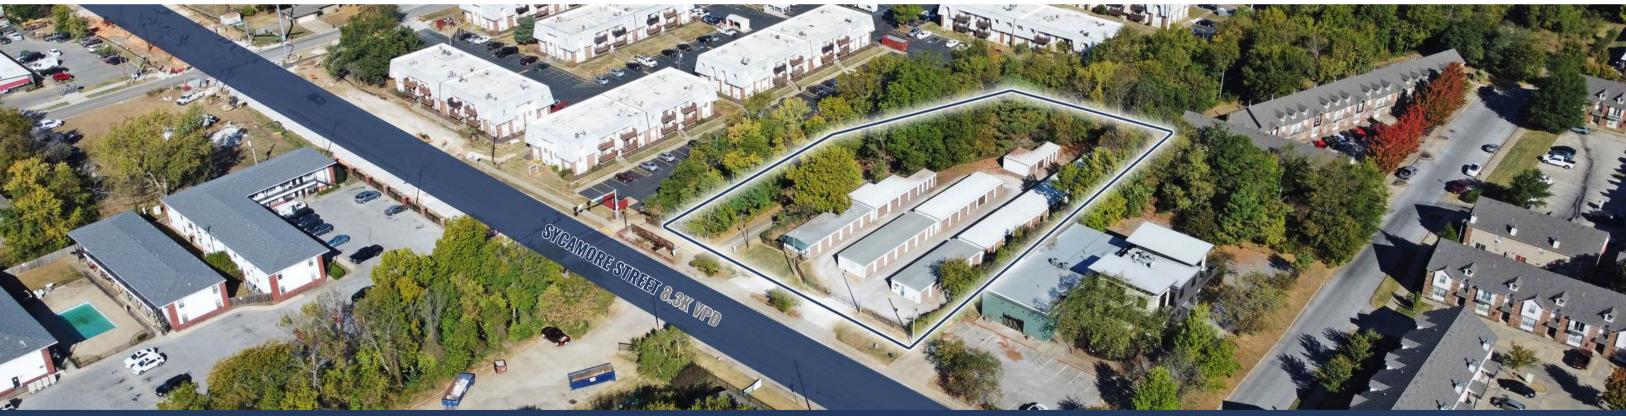

# PROPERTY HIGHLIGHTS

- 94 RENTABLE UNITS FULLY OCCUPIED
- EXCELLENT LOCATION NEAR UNIVERSITY AND MULTI-FAMILY
- VALUE ADD POTENTIAL
- + PROPERTY IS AT THE DIRECT INTERSECTION OF THE GREENWAY TRAIL AND THE MIDTOWN TRAIL

| UNITS | WIDTH |   | LENGTH | TYPE                |
|-------|-------|---|--------|---------------------|
| 1     | 10    | X | 10     | CURRENT OFFICE      |
| 1     | 10    | X | 20     | CURRENT MAINTENANCE |
| 12    | 5     | X | 10     |                     |
| 71    | 10    | X | 10     |                     |
| 9     | 10    | X | 20     |                     |
| 1     | 15    | X | 25     |                     |
| 1     | 10    | X | 25     |                     |