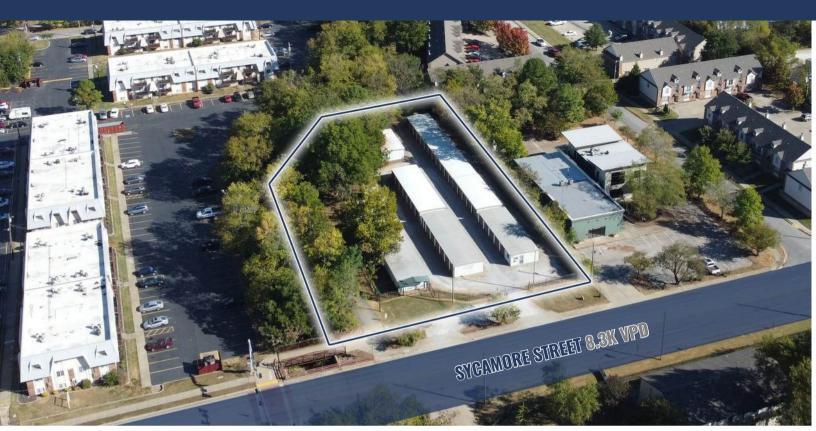

# PROPERTY HIGHLIGHTS

- 94 RENTABLE UNITS FULLY OCCUPIED
- EXCELLENT LOCATION NEAR UNIVERSITY AND MULTI-FAMILY
- VALUE ADD POTENTIAL
- + PROPERTY IS AT THE DIRECT INTERSECTION OF THE GREENWAY TRAIL AND THE MIDTOWN TRAIL

| UNITS | WIDTH |   | LENGTH | TYPE                |
|-------|-------|---|--------|---------------------|
| 1     | 10    | X | 10     | CURRENT OFFICE      |
| 1     | 10    | X | 20     | CURRENT MAINTENANCE |
| 12    | 5     | X | 10     |                     |
| 71    | 10    | X | 10     |                     |
| 9     | 10    | X | 20     |                     |
| 1     | 15    | X | 25     |                     |
| 1     | 10    | X | 25     |                     |