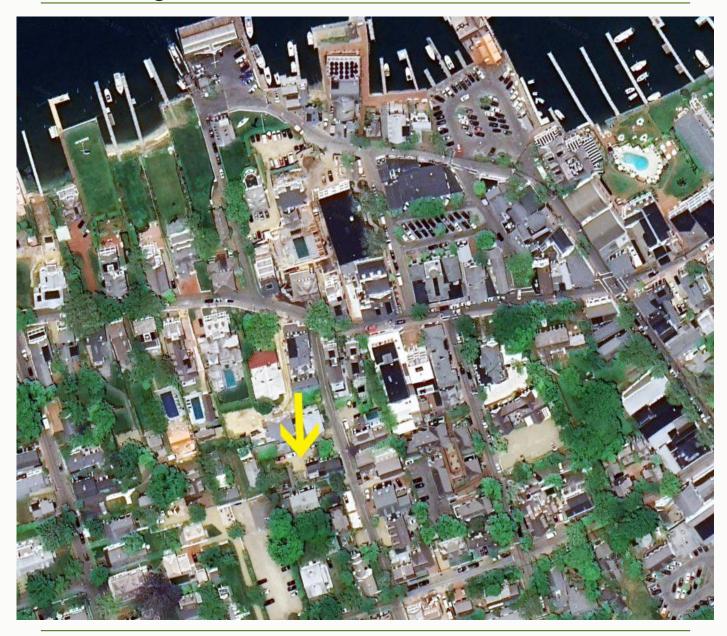

# The Lightkeeper's Inn

25 Simpson's Lane, Edgartown, MA

Well Established Historic Inn Located in the Heart of Edgartown Five 1 Bedroom Suites w/Separate Entry & 1 Bedroom Cottage on .20± Acres

Main Two Level Main Building Total 2,388± SF & 768± SF Cottage

Offered For - \$3,495,000

**PHOTOGRAPHS** 

**PHOTOGRAPHS** 

**PHOTOGRAPHS** 

**PHOTOGRAPHS** 

**PHOTOGRAPHS** 

Satellite

**FEMA Flood Map** 