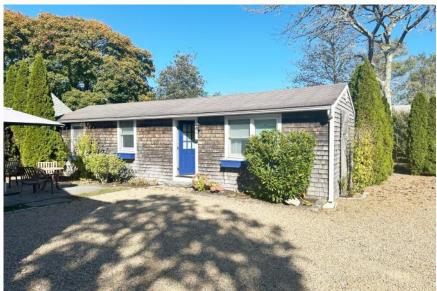

# The Lightkeeper's Inn

25 Simpson's Lane, Edgartown, MA

Well Established Historic Inn Located in the Heart of Edgartown Five 1 Bedroom Suites w/Separate Entry & 1 Bedroom Cottage on .20± Acres

Main Two Level Main Building Total 2,388± SF & 768± SF Cottage

### Lightkeeper's Inn Details

- Two Buildings 3,156± SF Total Main Building 2,388± SF Cottage 768± SF
- 5 Suites Main Building Each w/Separate Entry
- Separate Cottage with Living/Dining/Kitchen/Bedroom and Bath
- Each Suite has Living/Dining Area/Kitchen/Bedroom and Bath
- Shared outdoor area for BBQ and Gathering
- Cottage has Private Deck and Yard
- Washer & Dryer Facilities
- \* Town Water & Sewer
- .20± Acre Site Minutes from Edgartown Lighthouse, North Water Street Shops and Restaurants
- On Site Parking
- \* R5 Zoning

Offered For - \$3,495,000

**PHOTOGRAPHS** 

**PHOTOGRAPHS** 

**PHOTOGRAPHS** 

**PHOTOGRAPHS** 

**PHOTOGRAPHS** 

Satellite

**FEMA Flood Map** 