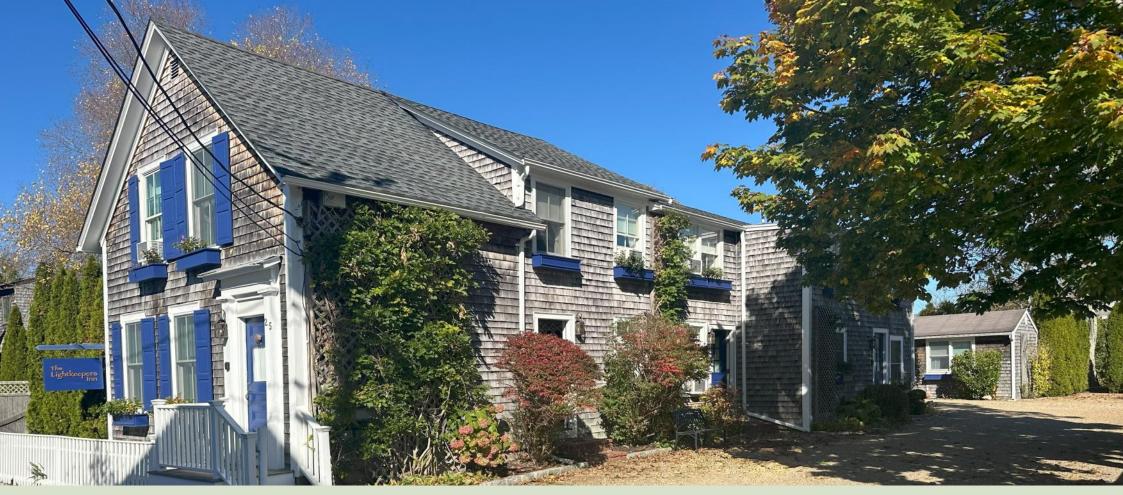

# The Lightkeeper's Inn

25 Simpson's Lane, Edgartown, MA

Well Established Historic Inn Located in the Heart of Edgartown Five 1 Bedroom Suites w/Separate Entry & 1 Bedroom Cottage on .20± Acres

Main Two Level Main Building Total 2,388± SF & 768± SF Cottage

### Lightkeeper's Inn Details

- Two Buildings 3,156± SF Total Main Building 2,388± SF Cottage 768± SF
- 5 Suites Main Building Each w/Separate Entry
- Separate Cottage with Living/Dining/Kitchen/Bedroom and Bath
- Each Suite has Living/Dining Area/Kitchen/Bedroom and Bath
- Shared outdoor area for BBQ and Gathering
- Cottage has Private Deck and Yard
- Washer & Dryer Facilities
- \* Town Water & Sewer
- .20± Acre Site Minutes from Edgartown Lighthouse, North Water Street Shops and Restaurants
- On Site Parking
- \* R5 Zoning

Offered For - \$3,495,000

**PHOTOGRAPHS** 

**PHOTOGRAPHS** 

**PHOTOGRAPHS** 

**PHOTOGRAPHS** 

**PHOTOGRAPHS** 

Satellite

**FEMA Flood Map** 