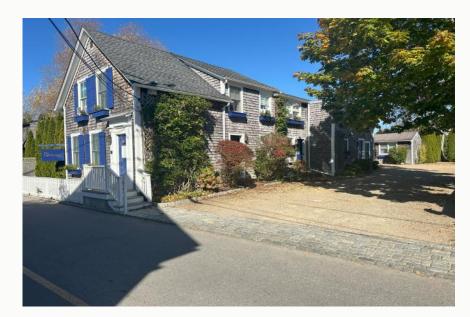

# The Lightkeeper's Inn

25 Simpson's Lane, Edgartown, MA

Well Established Historic Inn Located in the Heart of Edgartown Five 1 Bedroom Suites w/Separate Entry & 1 Bedroom Cottage on .20± Acres

Main Two Level Main Building Total 2,388± SF & 768± SF Cottage

### Lightkeeper's Inn Details

- Two Buildings 3,156± SF Total Main Building 2,388± SF Cottage 768± SF
- 5 Suites Main Building Each w/Separate Entry
- Separate Cottage with Living/Dining/Kitchen/Bedroom and Bath
- Each Suite has Living/Dining Area/Kitchen/Bedroom and Bath
- Shared outdoor area for BBQ and Gathering
- Cottage has Private Deck and Yard
- Washer & Dryer Facilities
- \* Town Water & Sewer
- .20± Acre Site Minutes from Edgartown Lighthouse, North Water Street Shops and Restaurants
- On Site Parking
- \* R5 Zoning

Offered For - \$3,495,000

**PHOTOGRAPHS** 

**PHOTOGRAPHS** 

**PHOTOGRAPHS** 

**PHOTOGRAPHS** 

**PHOTOGRAPHS** 

Satellite

**FEMA Flood Map** 