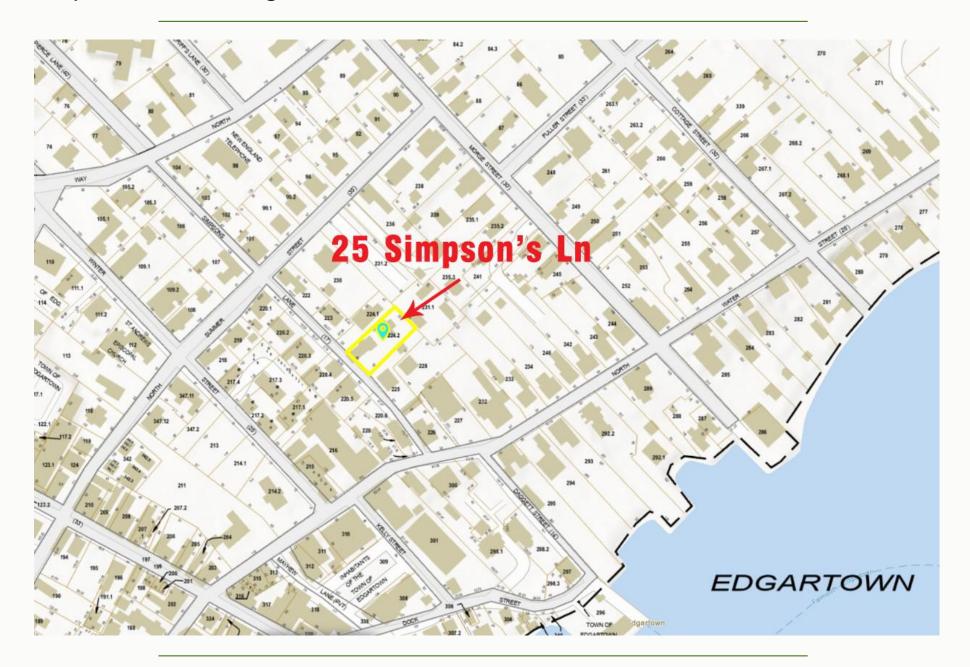

# The Lightkeeper's Inn

25 Simpson's Lane, Edgartown, MA

Well Established Historic Inn Located in the Heart of Edgartown Five 1 Bedroom Suites w/Separate Entry & 1 Bedroom Cottage on .20± Acres

Main Two Level Main Building Total 2,388± SF & 768± SF Cottage

### Lightkeeper's Inn Details

- Two Buildings 3,156± SF Total Main Building 2,388± SF Cottage 768± SF
- 5 Suites Main Building Each w/Separate Entry
- Separate Cottage with Living/Dining/Kitchen/Bedroom and Bath
- Each Suite has Living/Dining Area/Kitchen/Bedroom and Bath
- Shared outdoor area for BBQ and Gathering
- Cottage has Private Deck and Yard
- Washer & Dryer Facilities
- \* Town Water & Sewer
- .20± Acre Site Minutes from Edgartown Lighthouse, North Water Street Shops and Restaurants
- On Site Parking
- \* R5 Zoning