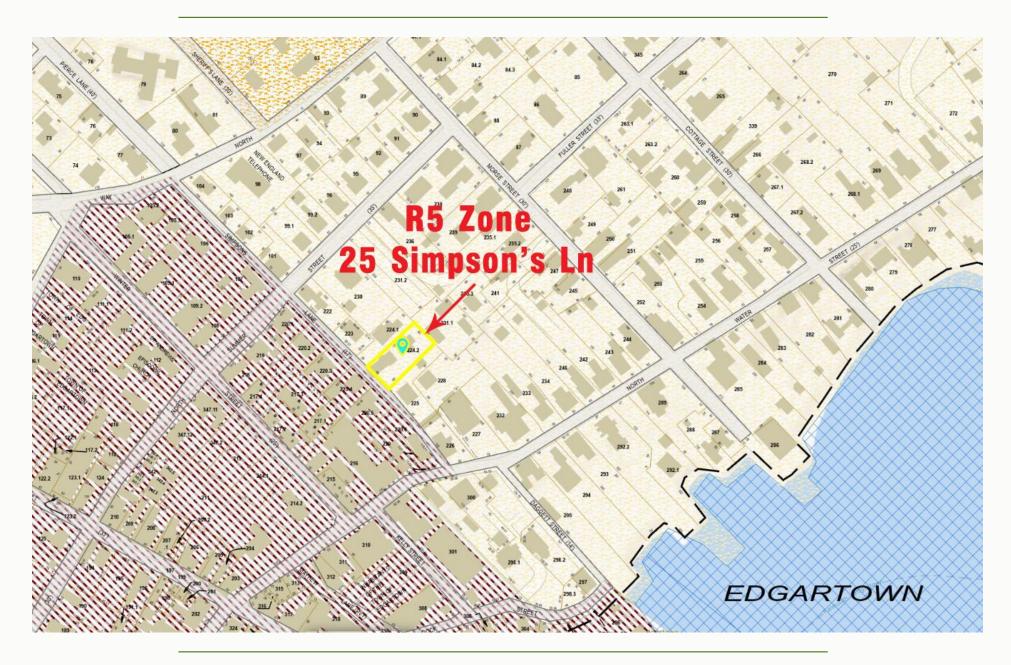

### Lightkeeper's Inn Details

- Two Buildings 3,156± SF Total Main Building 2,388± SF Cottage 768± SF
- 5 Suites Main Building Each w/Separate Entry
- Separate Cottage with Living/Dining/Kitchen/Bedroom and Bath
- Each Suite has Living/Dining Area/Kitchen/Bedroom and Bath
- Shared outdoor area for BBQ and Gathering
- Cottage has Private Deck and Yard
- Washer & Dryer Facilities
- \* Town Water & Sewer
- .20± Acre Site Minutes from Edgartown Lighthouse, North Water Street Shops and Restaurants
- On Site Parking
- \* R5 Zoning