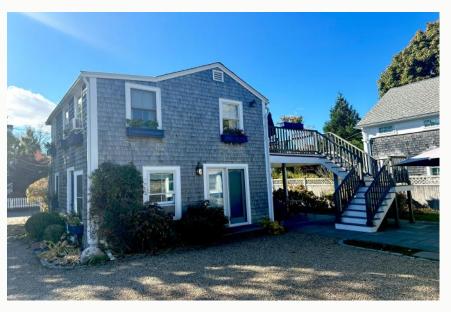

# The Lightkeeper's Inn

25 Simpson's Lane, Edgartown, MA

Well Established Historic Inn Located in the Heart of Edgartown Five 1 Bedroom Suites w/Separate Entry & 1 Bedroom Cottage on .20± Acres

Main Two Level Main Building Total 2,388± SF & 768± SF Cottage

### Lightkeeper's Inn Details

- Two Buildings 3,156± SF Total Main Building 2,388± SF Cottage 768± SF
- 5 Suites Main Building Each w/Separate Entry
- Separate Cottage with Living/Dining/Kitchen/Bedroom and Bath
- Each Suite has Living/Dining Area/Kitchen/Bedroom and Bath
- Shared outdoor area for BBQ and Gathering
- Cottage has Private Deck and Yard
- Washer & Dryer Facilities
- \* Town Water & Sewer
- .20± Acre Site Minutes from Edgartown Lighthouse, North Water Street Shops and Restaurants
- On Site Parking
- \* R5 Zoning

Offered For - \$3,495,000

**PHOTOGRAPHS** 

**PHOTOGRAPHS** 

**PHOTOGRAPHS** 

**PHOTOGRAPHS** 

**PHOTOGRAPHS** 

Satellite

**FEMA Flood Map** 