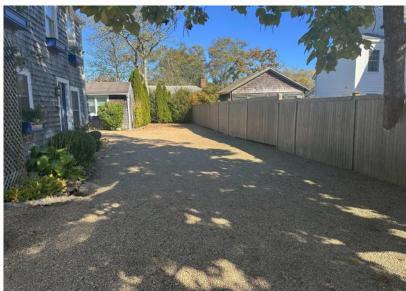

### Lightkeeper's Inn Details

- Two Buildings 3,156± SF Total Main Building 2,388± SF Cottage 768± SF
- 5 Suites Main Building Each w/Separate Entry
- Separate Cottage with Living/Dining/Kitchen/Bedroom and Bath
- Each Suite has Living/Dining Area/Kitchen/Bedroom and Bath
- Shared outdoor area for BBQ and Gathering
- Cottage has Private Deck and Yard
- Washer & Dryer Facilities
- \* Town Water & Sewer
- .20± Acre Site Minutes from Edgartown Lighthouse, North Water Street Shops and Restaurants
- On Site Parking
- \* R5 Zoning

Offered For - \$3,495,000

**PHOTOGRAPHS** 

**PHOTOGRAPHS** 

**PHOTOGRAPHS** 

**PHOTOGRAPHS** 

**PHOTOGRAPHS** 

Satellite

**FEMA Flood Map** 