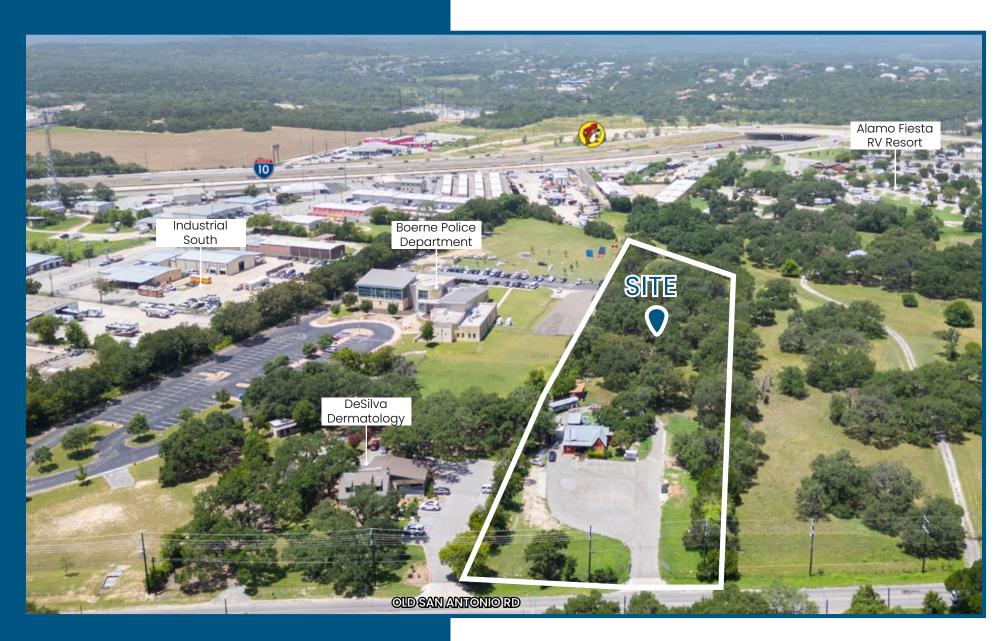

## Area Highlights

- Easy access to downtown
  Boerne, IH-10 West and State
  Hwy 46
- Adjacent to Boerne Police
  Department and Alamo Fiesta
  RV Resort
- Near Kendall Elementary School, Cibolo Center for Conservation, Cascade Caverns
- Abundance of amenities within minutes of the site
- City of Boerne Water and Sewer