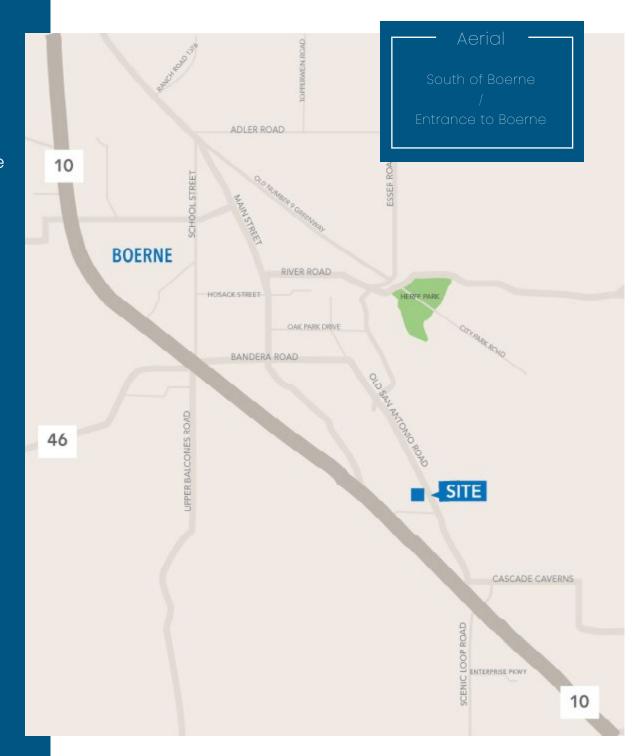

# Aerial

## Area Highlights

- Easy access to downtown
  Boerne, IH-10 West and State
  Hwy 46
- Adjacent to Boerne Police
  Department and Alamo Fiesta
  RV Resort
- Near Kendall Elementary School, Cibolo Center for Conservation, Cascade Caverns
- Abundance of amenities within minutes of the site
- City of Boerne Water and Sewer