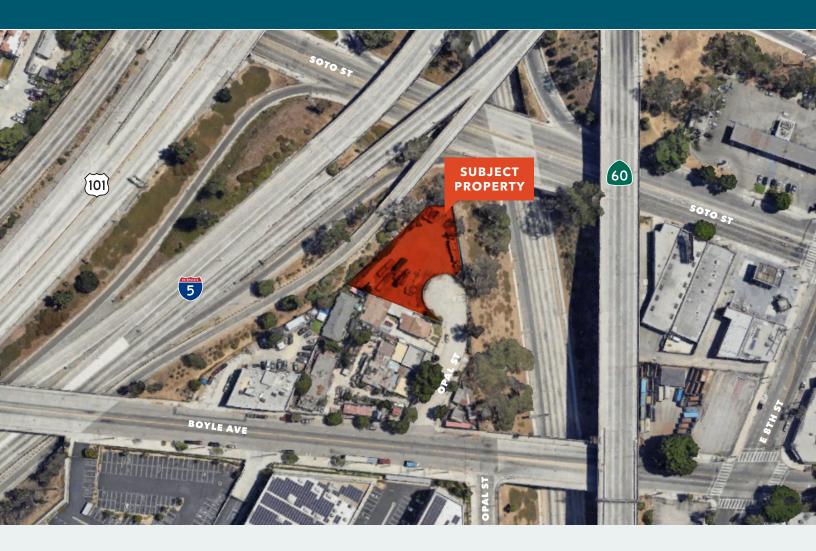

## ±17,870 SF Fully Fenced and Gated Industrial Yard

NICK ARNST 213.225.7226 nick.arnst@kidder.com

LIC N° 01927768

TOM WILLIAMS 213.225.7229 tom.williams@kidder.com

LIC N° 01270201

## Property Highlights

**LEASE RATE** \$12,000 per month or \$0.67 PSF Gross

**TERM** 1-3 years

**TOTAL** space available 17,870 SF of land

**TRUCKING**, car parking or contractor's yard allowed

**EXCELLENT** access to 101/60/10/5 freeways

**FULLY** fenced and gated dirt lot

AVAILABLE December 1, 2024

**UTILITIES** not available

> Virtual Tour

NICK ARNST 213.225.7226 nick.arnst@kidder.com

LIC N° 01927768

TOM WILLIAMS 213.225.7229 tom.williams@kidder.com