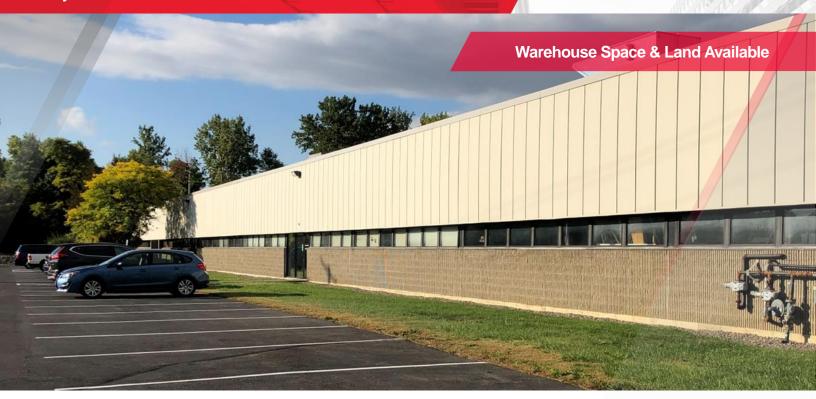

## 4601 Nixon Park Drive

Syracuse, New York 13215

## 15,474± SF & 62.6± Acres Available

## **Property Highlights**

- 15,747± SF total available including 1,455± SF of office space
- Situated on 62.6± acres of industrial zoned land
- Ceiling height: 14' warehouse
- Power: 4000-amp service
- One 10'H overhead door
- · Exterior loading platform
- Near Onondaga Community College, located just off Route 175