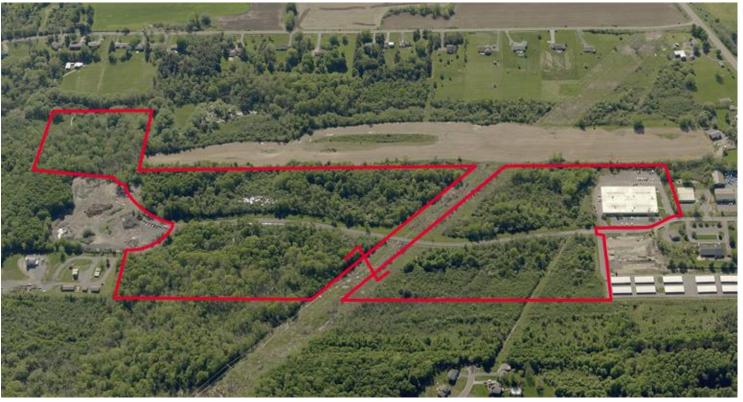

## 15,474± SF & 62.6± Acres Available

## **Property Highlights**

- 15,747± SF total available including 1,455± SF of office space
- Situated on 62.6± acres of industrial zoned land
- Ceiling height: 14' warehouse
- Power: 4000-amp service
- One 10'H overhead door
- · Exterior loading platform
- Near Onondaga Community College, located just off Route 175