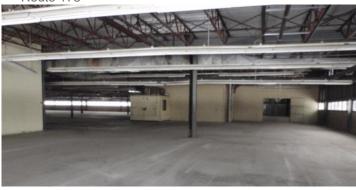

## **Property Highlights**

- 15,747± SF total available including 1,455± SF of office space
- Situated on 62.6± acres of industrial zoned land
- Ceiling height: 14' warehouse
- Power: 4000-amp service
- One 10'H overhead door
- · Exterior loading platform
- Near Onondaga Community College, located just off Route 175