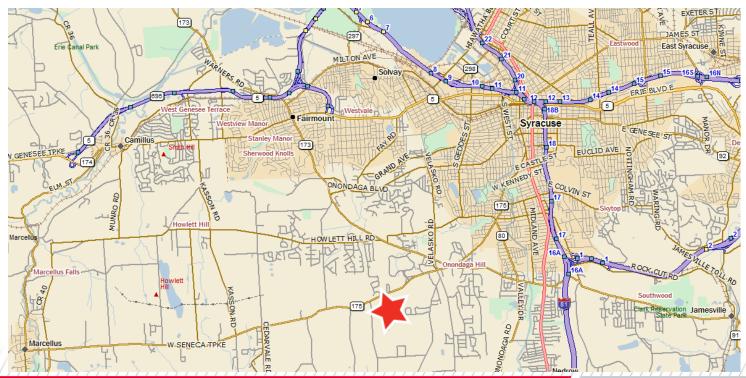

## 4601 Nixon Park Drive

Syracuse, New York 13215

## **Property Highlights**

- 15,747± SF total available including 1,455± SF of office space
- Situated on 62.6± acres of industrial zoned land
- Ceiling height: 14' warehouse
- Power: 4000-amp service
- One 10'H overhead door
- · Exterior loading platform
- Near Onondaga Community College, located just off Route 175