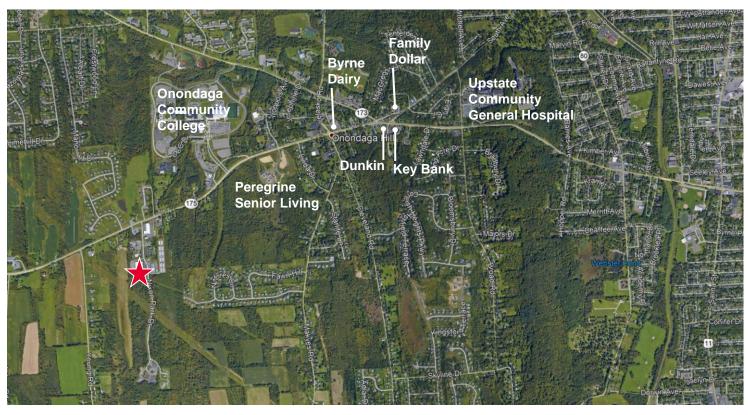

## **Property Highlights**

- 15,747± SF total available including 1,455± SF of office space
- Situated on 62.6± acres of industrial zoned land
- Ceiling height: 14' warehouse
- Power: 4000-amp service
- One 10'H overhead door
- · Exterior loading platform
- Near Onondaga Community College, located just off Route 175