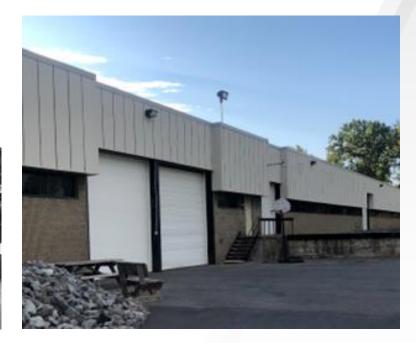

## **Property Highlights**

- 15,747± SF total available including 1,455± SF of office space
- Situated on 62.6± acres of industrial zoned land
- Ceiling height: 14' warehouse
- Power: 4000-amp service
- One 10'H overhead door
- · Exterior loading platform
- Near Onondaga Community College, located just off Route 175