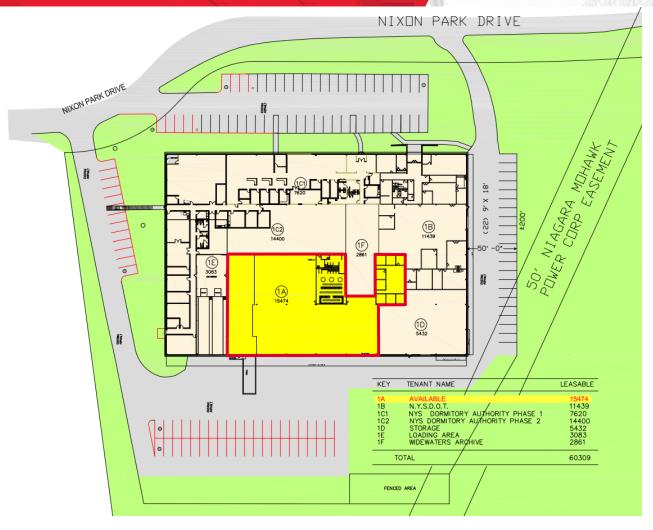

## 15,474± SF & 62.6± Acres Available

## **Property Highlights**

- 15,747± SF total available including 1,455± SF of office space
- Situated on 62.6± acres of industrial zoned land
- Ceiling height: 14' warehouse
- Power: 4000-amp service
- One 10'H overhead door
- · Exterior loading platform
- Near Onondaga Community College, located just off Route 175