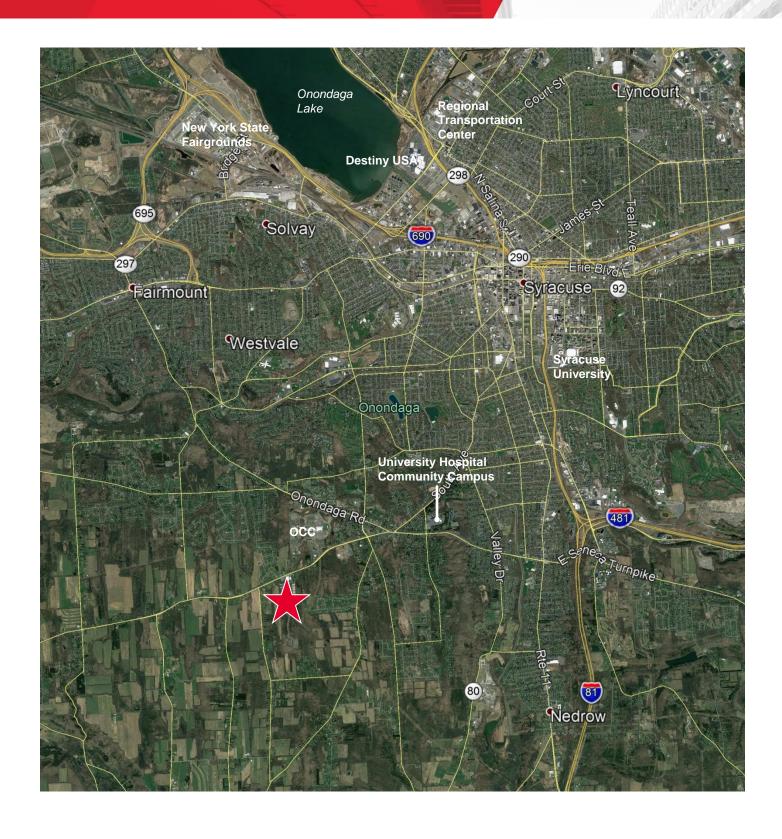

## 4601 Nixon Park Drive

Syracuse, New York 13215

## **Property Highlights**

- 15,747± SF total available including 1,455± SF of office space
- Situated on 62.6± acres of industrial zoned land
- Ceiling height: 14' warehouse
- Power: 4000-amp service
- One 10'H overhead door
- · Exterior loading platform
- Near Onondaga Community College, located just off Route 175