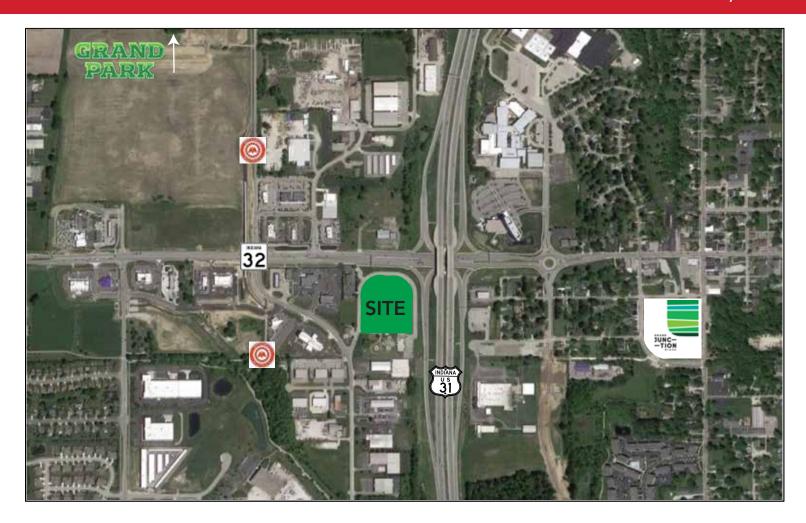

## Property Overview

This property falls within the Westfield Gateway Comprehensive Plan and is centrally located between the Grand Park Sports facility and the new Grand Junction Plaza located in downtown Westfield. The property is zoned for General Business and anitcipated users are hotels, restaurant, professional office building and retail. Excellent visiblity from US 31 and SR 32 with very high transient and local traffic counts.

This 5 acre +/- parcel is at the southwest corner of US 31 & SR 32. The propertry is fully zoned in a PUD and has an intial overall development plan and preliminary plat filed.

- Close Proximity to Grand Park
- US 31 Frontage
- Zoned General Business
- 5 Acres +/1 subdividable
- City Utilities at Property

- Close Proximity to Grand Junction
- SR 32 Frontage
- Commercial/Retail Approved
- Monon Trail Access
- Fast Growing Market