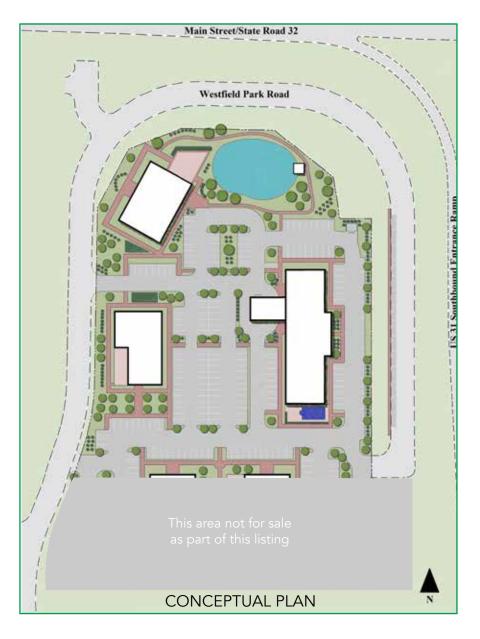

This 5 acre +/- parcel is at the southwest corner of US 31 & SR 32. The propertry is fully zoned in a PUD and has an intial overall development plan and preliminary plat filed.

- Close Proximity to Grand Park
- US 31 Frontage
- Zoned General Business
- 5 Acres +/1 subdividable
- City Utilities at Property

- Close Proximity to Grand Junction
- SR 32 Frontage
- Commercial/Retail Approved
- Monon Trail Access
- Fast Growing Market