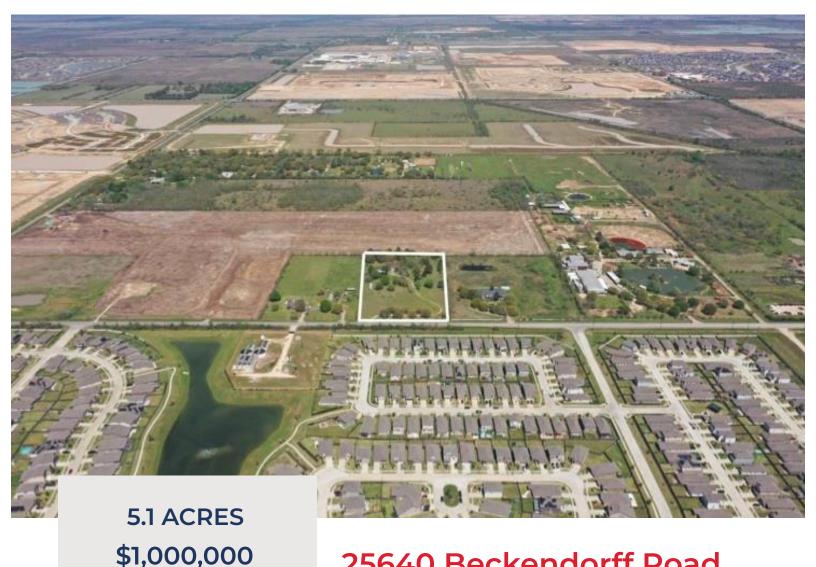

UNRESTRICTED

RAPID GROWTH AREA

352' ROAD FRONTAGE

DEVELOPMENT POTENTIAL

KATY ISD SCHOOLS NORTH

## 25640 Beckendorff Road Katy, TX 77493

Prime 5.1 UNRESTRICTED ACRES in the vast growing community of Katy! This land is a developers dream with development going up all around. Property has 352 feet of Road frontage on Beckendorff that will soon be a 4 lane expansion and is 630 feet deep with active development on all sides. Close to master planned communities of Elyson, Katy Crossing, Anniston, Winward and Sunterrra. New KATY ISD School complex just blocks North. Many mixed use development opportunities on this one!