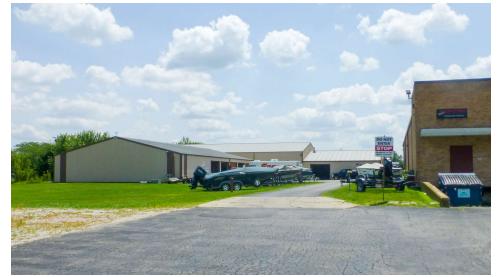

#### **PROPERTY OVERVIEW**

Three buildings totaling approximately 53,552 SF. Office/Showroom - 35,072 SF, Repair Shop - 6,480 SF, Storage Warehouse - 12,000 SF.

#### **PROPERTY HIGHLIGHTS**

- · High showroom ceiling makes this a versatile location for a variety of uses
- · Shop and warehouse buildings on site
- Air conditioned office area
- Home to a successful business with a 40+ year history
- · Outlot brings potential for future development
- Storage warehouse currently used for boat storage rentals
  - Roof replaced in 2022
  - Tenant in place through February of 2025, listing broker must accompany on all showings