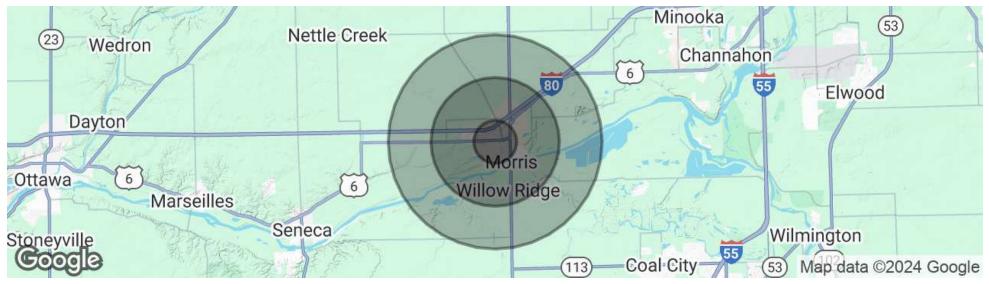

## UNIQUE FLEX PROPERTY

| POPULATION            | 1 MILE       | 3 MILES      | 5 MILES      |
|-----------------------|--------------|--------------|--------------|
| Total Population      | 9,383        | 16,173       | 18,166       |
| Average Age           | 42           | 42           | 42           |
| Average Age (Male)    | 40           | 40           | 40           |
| Average Age (Female)  | 44           | 43           | 43           |
|                       |              |              |              |
| HOUSEHOLDS & INCOME   | 1 MILE       | 3 MILES      | 5 MILES      |
| Total Users also late |              | 0 700        |              |
| Total Households      | 4,025        | 6,762        | 7,511        |
| # of Persons per HH   | 4,025<br>2.3 | 6,762<br>2.4 | 7,511<br>2.4 |
|                       |              |              |              |
| # of Persons per HH   | 2.3          | 2.4          | 2.4          |