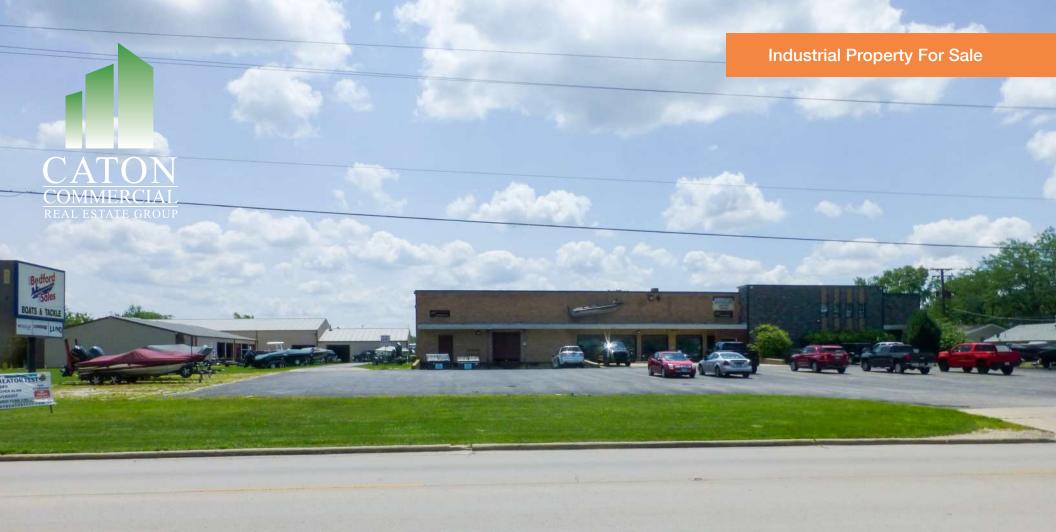

879 BEDFORD RD, MORRIS, IL 60450

CATON COMMERCIAL REAL ESTATE GROUP // 1296 RICKERT DR, SUITE 200, NAPERVILLE, IL 60540 // CATONCOMMERCIAL.COM

RANDY PETRIBETH PETRI630.222.7690630.209.8029RANDY@CATONCOMMERCIAL.COMBETH@CATONCOMMERCIAL.COM

#### **OFFERING SUMMARY**

| Sale Price:              | \$2,900,000 |
|--------------------------|-------------|
| Building Size:           | 53,552 SF   |
| Lot Size:                | 4.62 Acres  |
| Zoning:                  | B-3         |
| County:                  | Grundy      |
| Taxes (2023):            | \$47,413.74 |
| Drive In Doors:          | 10          |
| Showroom Ceiling Height: | 20 ft.      |
|                          |             |

#### **PROPERTY OVERVIEW**

Three buildings totaling approximately 53,552 SF. Office/Showroom - 35,072 SF, Repair Shop - 6,480 SF, Storage Warehouse - 12,000 SF.