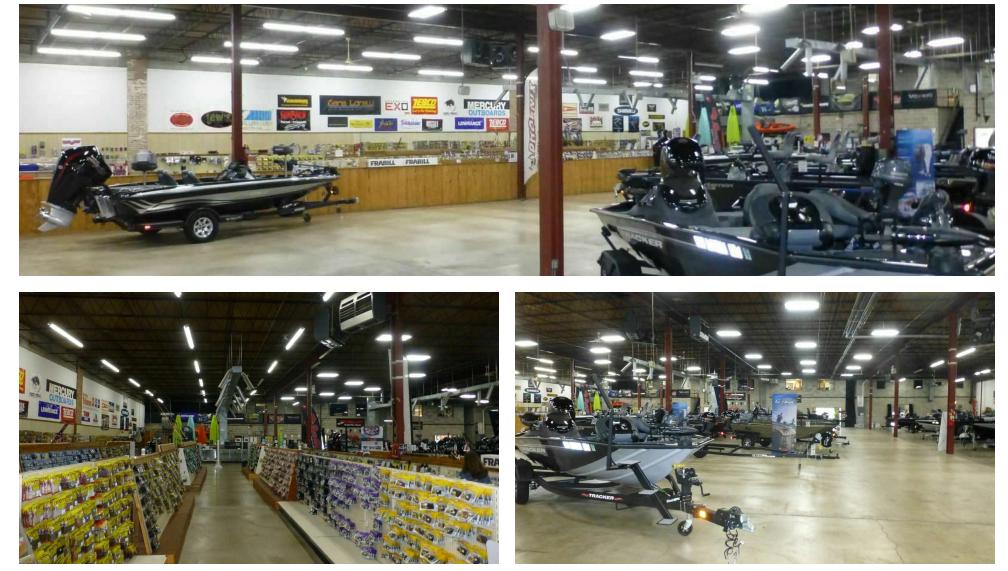

#### **PROPERTY OVERVIEW**

Three buildings totaling approximately 53,552 SF. Office/Showroom - 35,072 SF, Repair Shop - 6,480 SF, Storage Warehouse - 12,000 SF.

#### **PROPERTY HIGHLIGHTS**

- · High showroom ceiling makes this a versatile location for a variety of uses
- · Shop and warehouse buildings on site
- Air conditioned office area
- Home to a successful business with a 40+ year history
- · Outlot brings potential for future development
- Storage warehouse currently used for boat storage rentals
  - Roof replaced in 2022
  - Tenant in place through February of 2025, listing broker must accompany on all showings