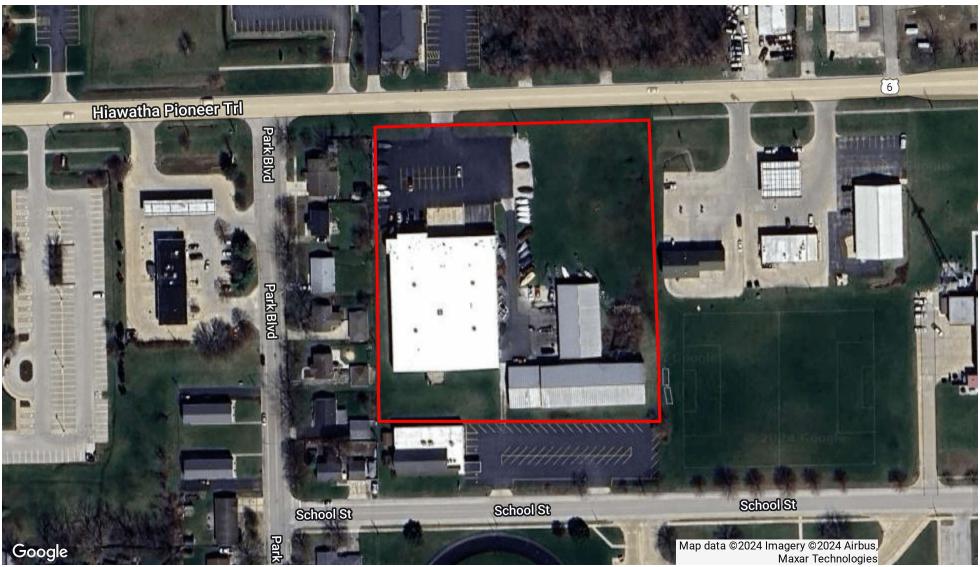

#### **PROPERTY OVERVIEW**

Three buildings totaling approximately 53,552 SF. Office/Showroom - 35,072 SF, Repair Shop - 6,480 SF, Storage Warehouse - 12,000 SF.

#### **PROPERTY HIGHLIGHTS**

- · High showroom ceiling makes this a versatile location for a variety of uses
- · Shop and warehouse buildings on site
- Air conditioned office area
- Home to a successful business with a 40+ year history
- · Outlot brings potential for future development
- Storage warehouse currently used for boat storage rentals
  - Roof replaced in 2022
  - Tenant in place through February of 2025, listing broker must accompany on all showings