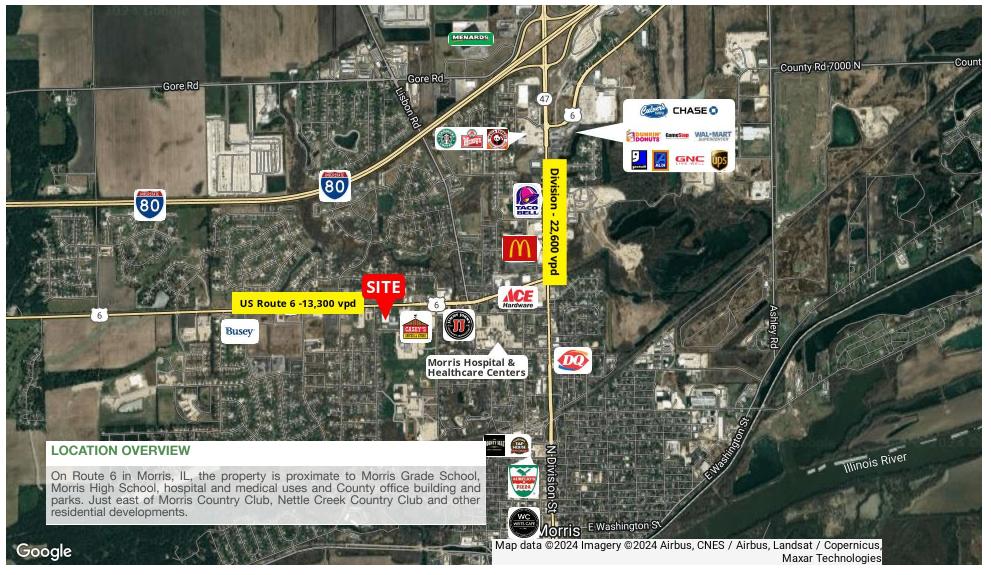

CATON COMMERCIAL REAL ESTATE GROUP // 1296 RICKERT DR, SUITE 200, NAPERVILLE, IL 60540 // CATONCOMMERCIAL.COM

P 4 // AERIAL MAP