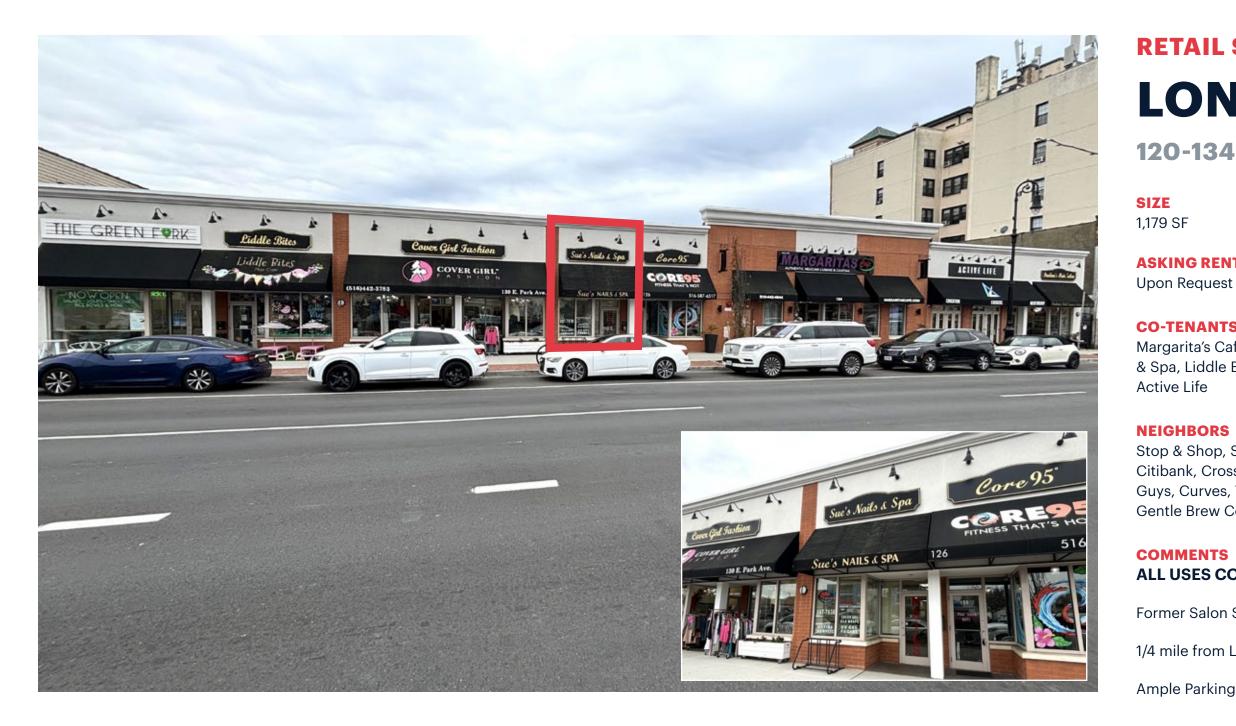

# **RETAIL SPACE** LONG BEACH, NY **120-134 E PARK AVENUE**

**ASKING RENT** 

#### **CO-TENANTS**

Margarita's Cafe, Paulina's Hair Salon, Core95, Sue's Nail & Spa, Liddle Bites Play Cafe, Cover Girl Fashion,

#### **NEIGHBORS**

Stop & Shop, Starbucks, Dunkin', Rite Aid, Subway, Citibank, CrossFit, Baskin Robbins, Burger King, Five Guys, Curves, The Chop Shop, Fresco Creperie & Cafe, Gentle Brew Coffee

### **COMMENTS ALL USES CONSIDERED**

Former Salon Space

1/4 mile from LIRR Station

**Ample Parking** 