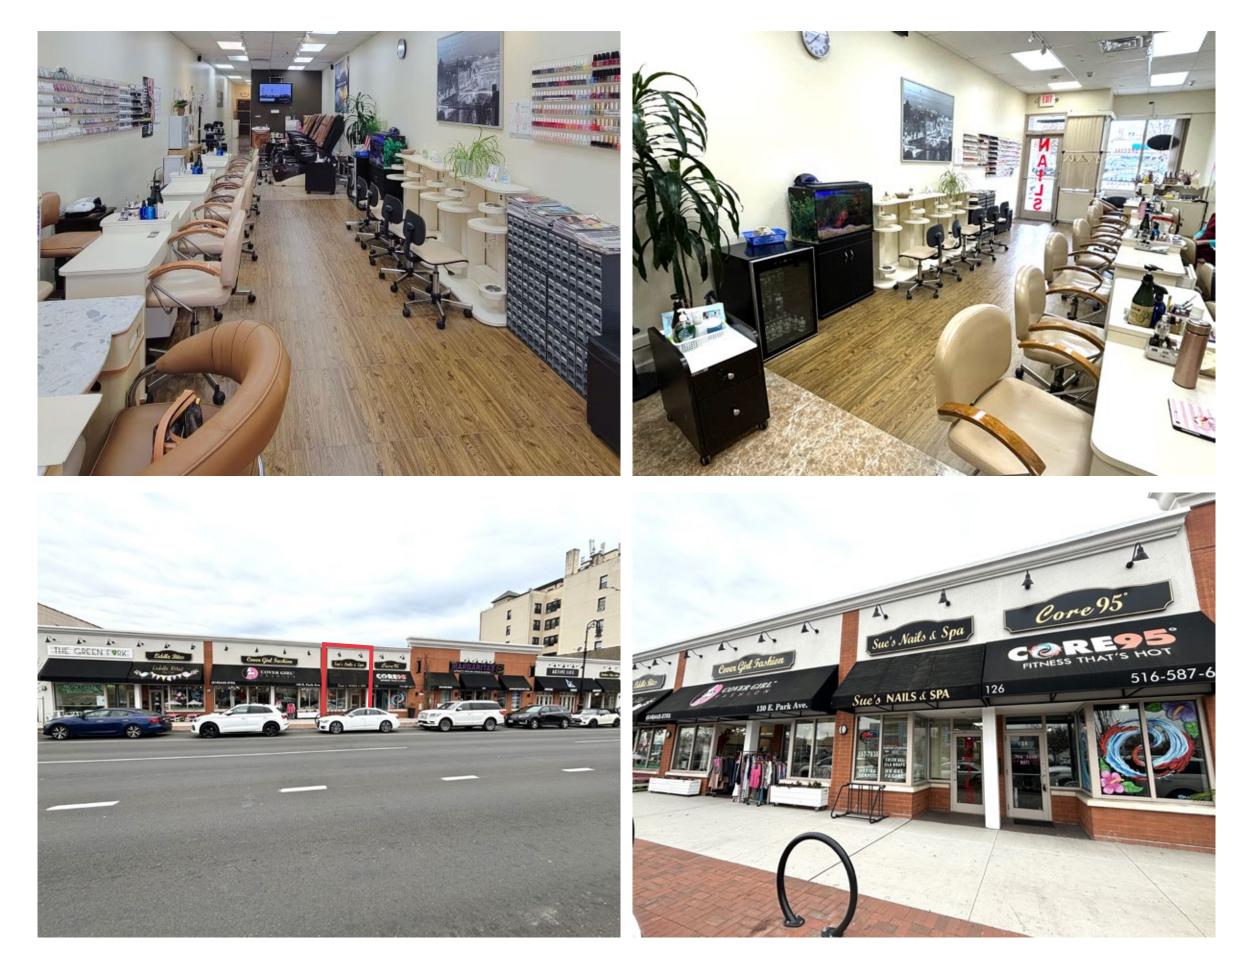

n

This information has been secured from sources we believe to be reliable, but we make no representations as to the accuracy of the information. References to square footage are approximate. Buyer must verify the information and bears all risk for any inaccuracies.

# **RETAIL SPACE** LONG BEACH, NY **120-134 E PARK AVENUE**

**ASKING RENT** 

#### **CO-TENANTS**

Margarita's Cafe, Paulina's Hair Salon, Core95, Sue's Nail & Spa, Liddle Bites Play Cafe, Cover Girl Fashion,

#### **NEIGHBORS**

Stop & Shop, Starbucks, Dunkin', Rite Aid, Subway, Citibank, CrossFit, Baskin Robbins, Burger King, Five Guys, Curves, The Chop Shop, Fresco Creperie & Cafe, Gentle Brew Coffee

### **COMMENTS ALL USES CONSIDERED**

Former Salon Space

1/4 mile from LIRR Station

**Ample Parking** 

### **PHOTOS**



ripcony.com

### **FLOOR PLAN**



### **MARKET AERIAL**



#### ripcony.com

### **AREA DEMOGRAPHICS**



Atlantic Ocean

#### **1 MILE RADIUS**

POPULATION 27,366 HOUSEHOLDS 11,663 AVERAGE HOUSEHOLD INC \$160,171 MEDIAN HOUSEHOLD INCO \$118,215

 3 MILE RADIUS

 POPULATION

 57,783

 HOUSEHOLDS

 23,872

 AVERAGE HOUSEHOLD INCOME

 \$170,126

 MEDIAN HOUSEHOLD INCOME

 \$124,447

5 MILE RADIUS POPULATION

210,977 HOUSEHOLDS 76,233 AVERAGE HOUSEHOLD INCO \$169,252 MEDIAN HOUSEHOLD INCOM \$120,541

|      | COLLEGE GRADUATES (BACHELOR'S +) |
|------|----------------------------------|
|      | 10,612 - 50.0%                   |
|      | TOTAL BUSINESSES                 |
|      | 860                              |
| COME | TOTAL EMPLOYEES                  |
|      | 7,455