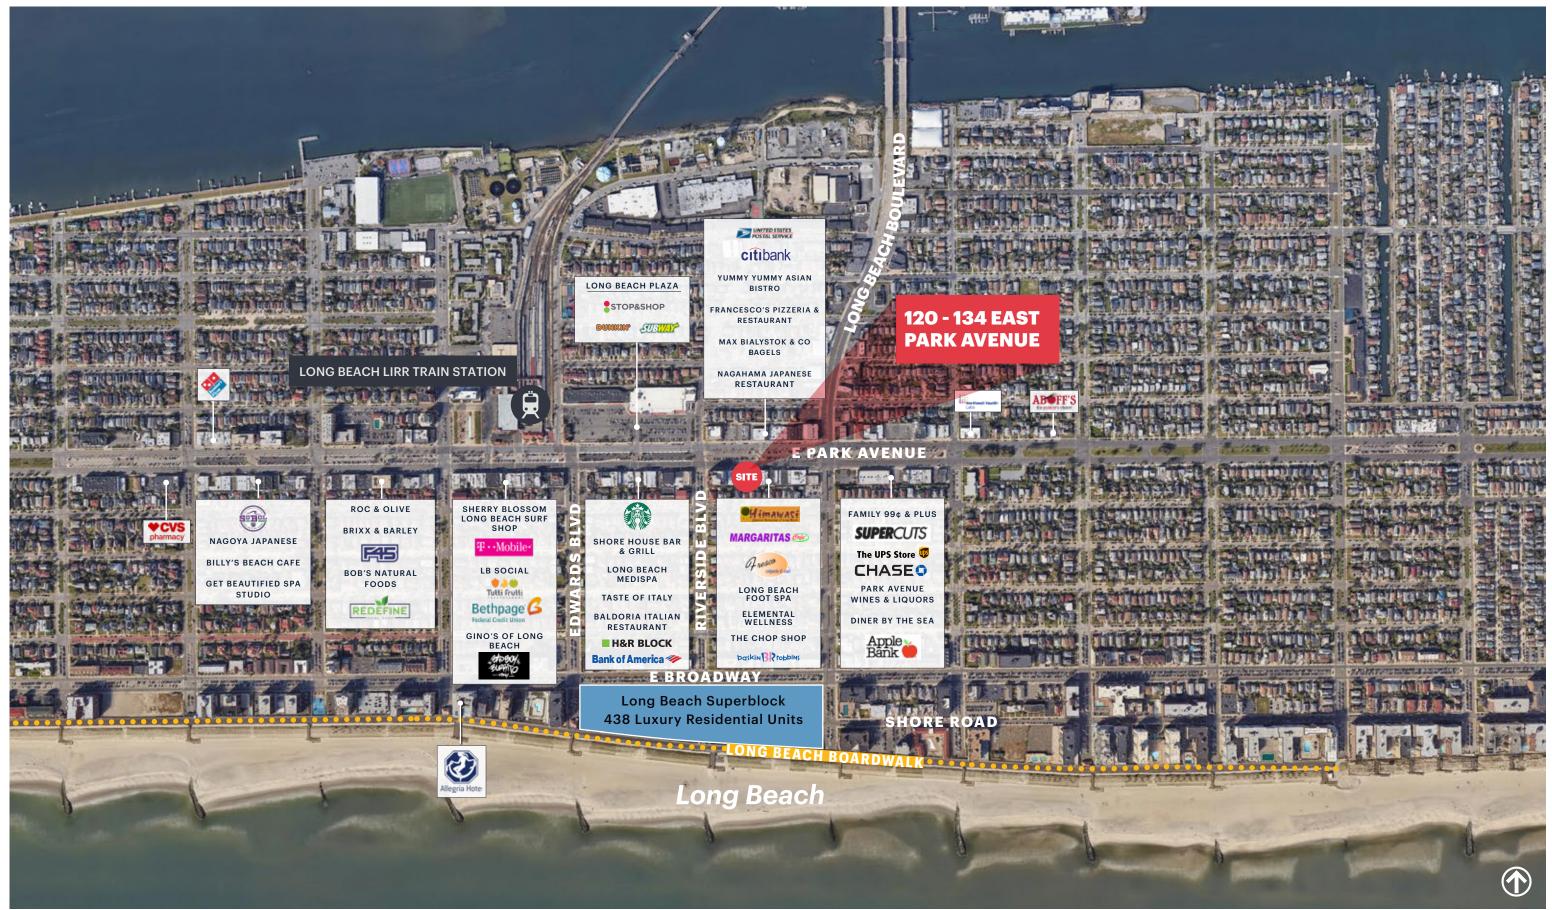

to be reliable, but we make no representations as to the accuracy of the information. References to square footage are approximate. Buyer must verify the information and bears all risk for any inaccuracies.

# **RETAIL SPACE** LONG BEACH, NY **120-134 E PARK AVENUE**

**ASKING RENT** 

#### **CO-TENANTS**

Margarita's Cafe, Paulina's Hair Salon, Core95, Sue's Nail & Spa, Liddle Bites Play Cafe, Cover Girl Fashion,

#### **NEIGHBORS**

Stop & Shop, Starbucks, Dunkin', Rite Aid, Subway, Citibank, CrossFit, Baskin Robbins, Burger King, Five Guys, Curves, The Chop Shop, Fresco Creperie & Cafe, Gentle Brew Coffee

### **COMMENTS ALL USES CONSIDERED**

Former Salon Space

1/4 mile from LIRR Station

**Ample Parking** 

### **PHOTOS**



ripcony.com

### **FLOOR PLAN**



### **MARKET AERIAL**



#### ripcony.com

### **AREA DEMOGRAPHICS**



Atlantic Ocean

#### **1 MILE RADIUS**

POPULATION 27,366 HOUSEHOLDS 11,663 AVERAGE HOUSEHOLD INC \$160,171 MEDIAN HOUSEHOLD INCO \$118,215

 3 MILE RADIUS

 POPULATION

 57,783

 HOUSEHOLDS

 23,872

 AVERAGE HOUSEHOLD INCOME

 \$170,126

 MEDIAN HOUSEHOLD INCOME

 \$124,447

5 MILE RADIUS POPULATION

210,977 HOUSEHOLDS 76,233 AVERAGE HOUSEHOLD INCO \$169,252 MEDIAN HOUSEHOLD INCOM \$120,541

|      | COLLEGE GRADUATES (BACHELOR'S +) |
|------|----------------------------------|
|      | 10,612 - 50.0%                   |
|      | TOTAL BUSINESSES                 |
|      | 860                              |
| COME | TOTAL EMPLOYEES                  |
|      | 7,455                            |
| OME  | DAYTIME POPULATION (W/ 16 YR +)  |
|