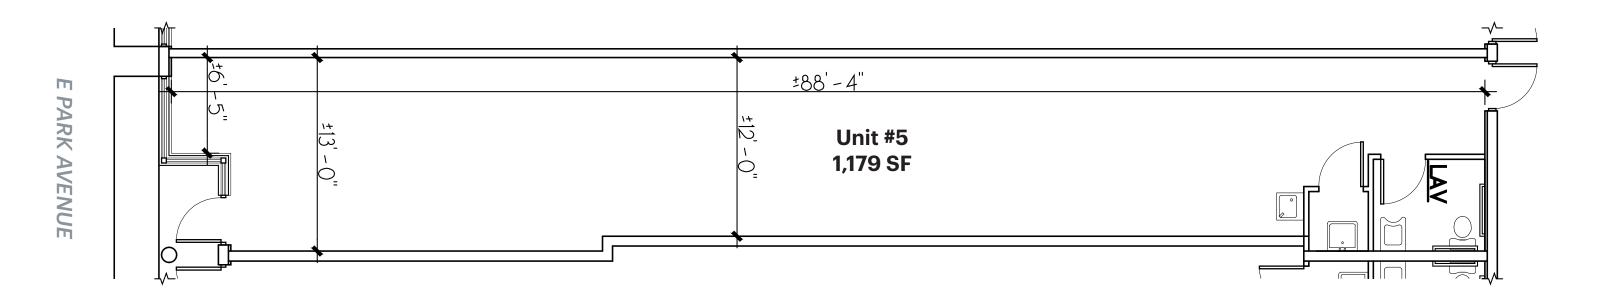

d from sources we believe to be reliable, but we make no representations as to the accuracy of the information. References to square footage are approximate. Buyer must verify the information and bears all risk for any inaccuracies.

# **RETAIL SPACE** LONG BEACH, NY **120-134 E PARK AVENUE**

**ASKING RENT** 

#### **CO-TENANTS**

Margarita's Cafe, Paulina's Hair Salon, Core95, Sue's Nail & Spa, Liddle Bites Play Cafe, Cover Girl Fashion,

#### **NEIGHBORS**

Stop & Shop, Starbucks, Dunkin', Rite Aid, Subway, Citibank, CrossFit, Baskin Robbins, Burger King, Five Guys, Curves, The Chop Shop, Fresco Creperie & Cafe, Gentle Brew Coffee

### **COMMENTS ALL USES CONSIDERED**

Former Salon Space

1/4 mile from LIRR Station

**Ample Parking** 

### **PHOTOS**



ripcony.com

### **FLOOR PLAN**



### **MARKET AERIAL**



#### ripcony.com

### **AREA DEMOGRAPHICS**



Atlantic Ocean

#### **1 MILE RADIUS**

POPULATION 27,366 HOUSEHOLDS 11,663 AVERAGE HOUSEHOLD INC \$160,171 MEDIAN HOUSEHOLD INCO \$118,215

 3 MILE RADIUS

 POPULATION

 57,783

 HOUSEHOLDS

 23,872

 AVERAGE HOUSEHOLD INCOME

 \$170,126

 MEDIAN HOUSEHOLD INCOME

 \$124,447

5 MILE RADIUS POPULATION

210,977 HOUSEHOLDS 76,233 AVERAGE HOUSEHOLD INCO \$169,252 MEDIAN HOUSEHOLD INCOM \$120,541

|      | COLLEGE GRADUATES (BACHELOR'S +) |
|------|----------------------------------|
|      | 10,612 - 50.0%                   |
|      | TOTAL BUSINESSES                 |
|      | 860                              |
| COME | TOTAL EMPLOYEES                  |
|      | 7,455                            |
| OME  | DAYTIME POPU