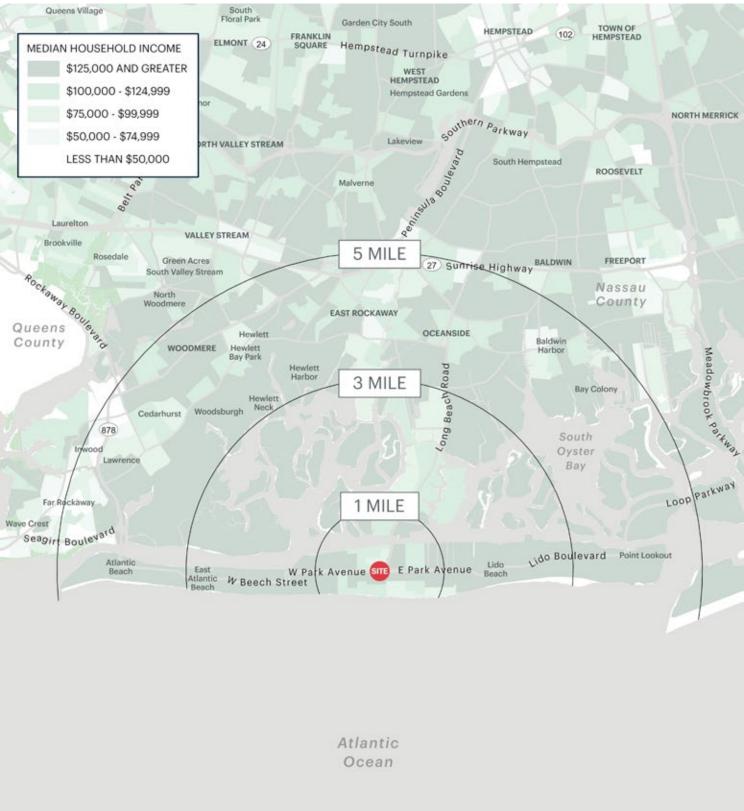

### **AREA DEMOGRAPHICS**

Atlantic Ocean

#### **1 MILE RADIUS**

POPULATION 27,366 HOUSEHOLDS 11,663 AVERAGE HOUSEHOLD INC \$160,171 MEDIAN HOUSEHOLD INCO \$118,215

 3 MILE RADIUS

 POPULATION

 57,783

 HOUSEHOLDS

 23,872

 AVERAGE HOUSEHOLD INCOME

 \$170,126

 MEDIAN HOUSEHOLD INCOME

 \$124,447

5 MILE RADIUS POPULATION

210,977 HOUSEHOLDS 76,233 AVERAGE HOUSEHOLD INCO \$169,252 MEDIAN HOUSEHOLD INCOM \$120,541

|      | COLLEGE GRADUATES (BACHELOR'S +) |
|------|----------------------------------|
|      | 10,612 - 50.0%                   |
|      | TOTAL BUSINESSES                 |
|      | 860                              |
| COME | TOTAL EMPLOYEES                  |
|      | 7,455                            |
| OME  | DAYTIME POPULATION (W/ 16 YR +)  |
|      | 19,388                           |
|      |                                  |

|   | COLLEGE GRADUATES (BACHELOR'S +) |
|---|----------------------------------|
|   | 22,310 - 50.0%                   |
|   | TOTAL BUSINESSES                 |
|   | 1,996                            |
| E | TOTAL EMPLOYEES                  |
|   | 18,330                           |
|   | DAYTIME POPULATION (W/ 16 YR +)  |
|   | 44,212                           |

|     | COLLEGE GRADUATES (BACHELOR'S +) |
|-----|----------------------------------|
|     | 74,186 - 50.0%                   |
|     | TOTAL BUSINESSES                 |
|     | 8,704                            |
| OME | TOTAL EMPLOYEES                  |
|     | 74,941                           |
| ME  | DAYTIME POPULATION (W/ 16 YR +)  |
|     | 182,543                          |
|     |                                  |

### **AREA DEMOGRAPHICS**

Atlantic Ocean

ripcony.com