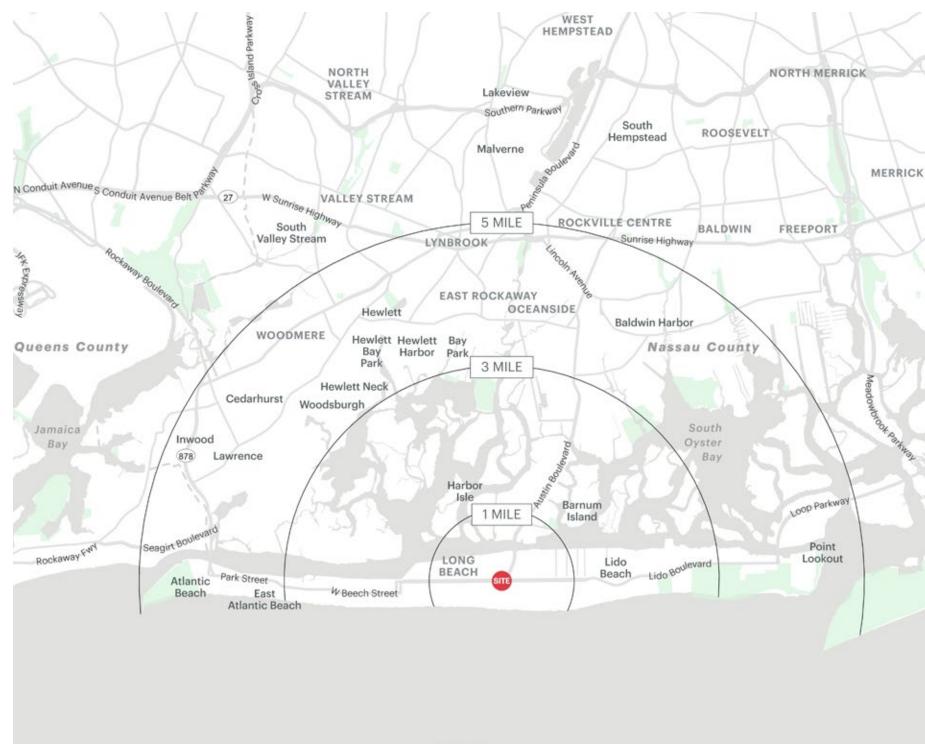

as to the accuracy of the information. References to square footage are approximate. Buyer must verify the information and bears all risk for any inaccuracies.

# **RETAIL SPACE** LONG BEACH, NY **120-134 E PARK AVENUE**

**ASKING RENT** 

#### **CO-TENANTS**

Margarita's Cafe, Paulina's Hair Salon, Core95, Sue's Nail & Spa, Liddle Bites Play Cafe, Cover Girl Fashion,

#### **NEIGHBORS**

Stop & Shop, Starbucks, Dunkin', Rite Aid, Subway, Citibank, CrossFit, Baskin Robbins, Burger King, Five Guys, Curves, The Chop Shop, Fresco Creperie & Cafe, Gentle Brew Coffee

### **COMMENTS ALL USES CONSIDERED**

Former Salon Space

1/4 mile from LIRR Station

**Ample Parking** 

### **PHOTOS**



ripcony.com

### **FLOOR PLAN**



### **MARKET AERIAL**



#### ripcony.com

### **AREA DEMOGRAPHICS**



Atlantic Ocean

#### **1 MILE RADIUS**

POPULATION 27,366 HOUSEHOLDS 11,663 AVERAGE HOUSEHOLD INC \$160,171 MEDIAN HOUSEHOLD INCO \$118,215

 3 MILE RADIUS

 POPULATION

 57,783

 HOUSEHOLDS

 23,872

 AVERAGE HOUSEHOLD INCOME

 \$170,126

 MEDIAN HOUSEHOLD INCOME

 \$124,447

5 MILE RADIUS POPULATION

210,977 HOUSEHOLDS 76,233 AVERAGE HOUSEHOLD INCO \$169,252 MEDIAN HOUSEHOLD INCOM \$120,541

|      | COLLEGE GRADUATES (BACHELOR'S +) |
|------|----------------------------------|
|      | 10,612 - 50.0%                   |
|      | TOTAL BUSINESSES                 |
|      | 860                              |
| COME | TOTAL EMPLOYEES                  |
|      | 7,455                            |
| OME  | DAYTIME POPULATION (W/ 16 YR +)  |
|      | 19,388                           |
|