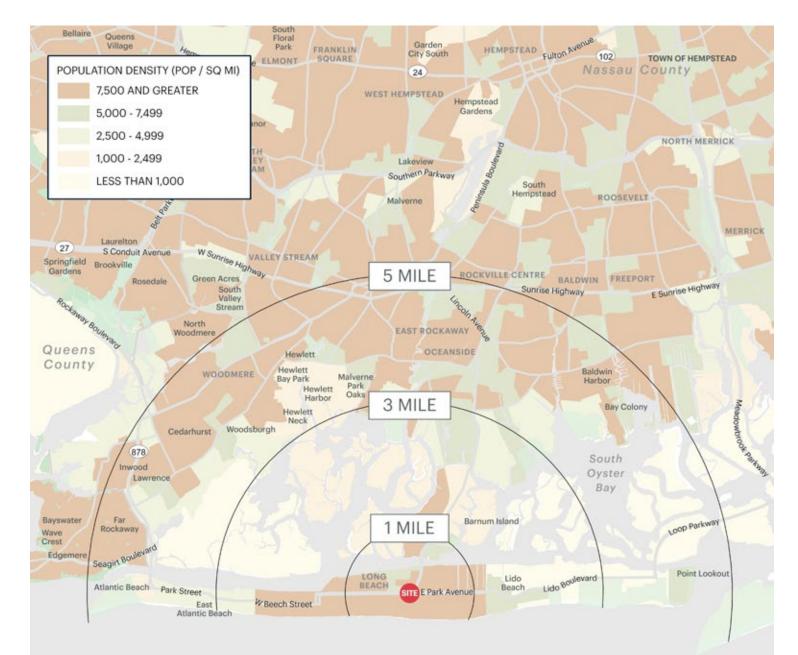

### **AREA DEMOGRAPHICS**

Atlantic Ocean

#### **1 MILE RADIUS**

POPULATION 27,366 HOUSEHOLDS 11,663 AVERAGE HOUSEHOLD INC \$160,171 MEDIAN HOUSEHOLD INCO \$118,215

 3 MILE RADIUS

 POPULATION

 57,783

 HOUSEHOLDS

 23,872

 AVERAGE HOUSEHOLD INCOME

 \$170,126

 MEDIAN HOUSEHOLD INCOME

 \$124,447

5 MILE RADIUS POPULATION

210,977 HOUSEHOLDS 76,233 AVERAGE HOUSEHOLD INCO \$169,252 MEDIAN HOUSEHOLD INCOM \$120,541

|      | COLLEGE GRADUATES (BACHELOR'S +) |
|------|----------------------------------|
|      | 10,612 - 50.0%                   |
|      | TOTAL BUSINESSES                 |
|      | 860                              |
| COME | TOTAL EMPLOYEES                  |
|      | 7,455                            |
| OME  | DAYTIME POPULATION (W/ 16 YR +)  |
|      | 19,388                           |
|      |                                  |

|   | COLLEGE GRADUATES (BACHELOR'S +) |
|---|----------------------------------|
|   | 22,310 - 50.0%                   |
|   | TOTAL BUSINESSES                 |
|   | 1,996                            |
| E | TOTAL EMPLOYEES                  |
|   | 18,330                           |
|   | DAYTIME POPULATION (W/ 16 YR +)  |
|   | 44,212                           |

|     | COLLEGE GRADUATES (BACHELOR'S +) |
|-----|----------------------------------|
|     | 74,186 - 50.0%                   |
|     | TOTAL BUSINESSES                 |
|     | 8,704                            |
| OME | TOTAL EMPLOYEES                  |
|     | 74,941                           |
| ME  | DAYTIME POPULATION (W/ 16 YR +)  |
|     | 182,543                          |
|     |                                  |

### **AREA DEMOGRAPHICS**

Atlantic Ocean

ripcony.com