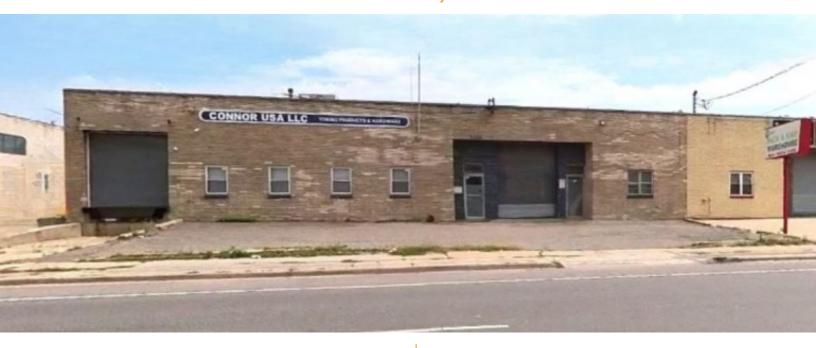

## 3,700 sq. ft. of Industrial Space For Lease

3435 Lawson Blvd, Oceanside

## **Specifications:**

Building Size: 5,700 sq. ft.

Office Space: 20% Ceiling Height: 13.7'

Loading: 1 Dock(s)
Power: 200 amps
A/C: Full A/C

Parking: 4 Sewers: Yes

## **Pricing and Timing:**

Occupancy: 90-120 Days Lease Price: \$ 22.00 Gross

Suite B • Conveniently located on a busy road in the heart of the Oceanside industrial area. • Fully A/C warehouse/distribution facilty includes 2 private offices and bullpen. • Walking distance to LIRR. • Racking at additional cost