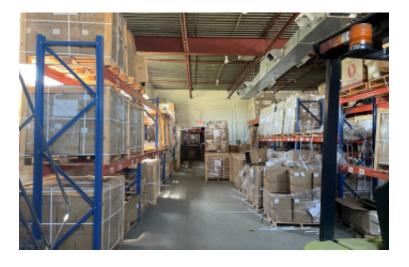

## **Pricing and Timing:**

Occupancy: 90-120 Days Lease Price: \$ 22.00 Gross

Suite B • Conveniently located on a busy road in the heart of the Oceanside industrial area. • Fully A/C warehouse/distribution facilty includes 2 private offices and bullpen. • Walking distance to LIRR. • Racking at additional cost