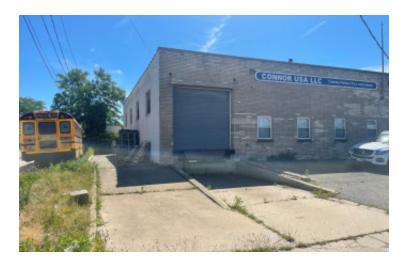

## 3,700 sq. ft. of Industrial Space For Lease

3435 Lawson Blvd, Oceanside

## **Specifications:**

Building Size: 5,700 sq. ft.

Office Space: 20% Ceiling Height: 13.7'

Loading: 1 Dock(s)
Power: 200 amps
A/C: Full A/C

Parking: 4 Sewers: Yes

## **Pricing and Timing:**

Occupancy: 90-120 Days Lease Price: \$ 22.00 Gross

Suite B • Conveniently located on a busy road in the heart of the Oceanside industrial area. • Fully A/C warehouse/distribution facilty includes 2 private offices and bullpen. • Walking distance to LIRR. • Racking at additional cost