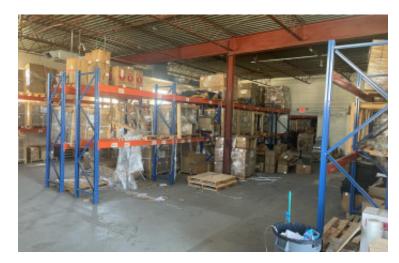

## **Pricing and Timing:**

Occupancy: 90-120 Days Lease Price: \$ 22.00 Gross

Suite B • Conveniently located on a busy road in the heart of the Oceanside industrial area. • Fully A/C warehouse/distribution facilty includes 2 private offices and bullpen. • Walking distance to LIRR. • Racking at additional cost