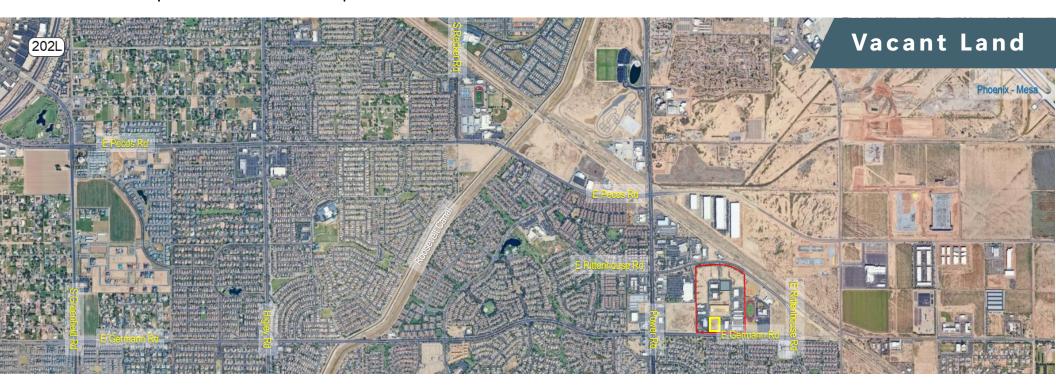

## **FOR SALE | Vacant Land**

Power Marketplace Business Park 18659 E Business Park Dr. & 18394 S 187<sup>th</sup> Pl. Queen Creek AZ 85142

\$1,454,760 cash

## **Development Opportunity**

- Lot 10: +96,984 SF (18659 E Business Park Dr.)
- Access from E Rittenhouse Road and/or E Germann Road
- ▶ Desirable location in the fast-growing, affluent Southeast Valley
- ▶ Less than 10 minutes from Phoenix-Mesa Gateway airport
- Less than 15 minutes from Loop 202
- Zoning: Industrial EMP-A
- Existing business (partial listing:) NAPA Autoparts, Superstition Hobbies, Iconic Garage Door Services, Arizona Car Keys & Remotes
- Lot 12: + 69,922 SF (18394 S 187th Pl. ) IN ESCROW