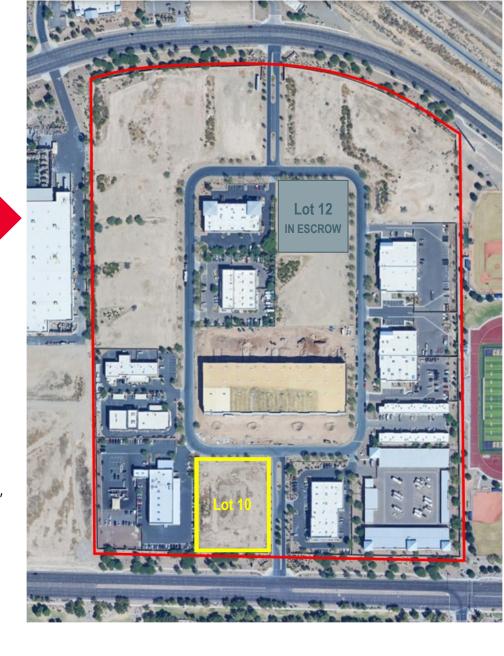

## **FOR SALE | Development Opportunity**

Power Marketplace Business Park | Queen Creek AZ 85142

\$1,454,760 LOT 10 ONLY

|             | Lot 10                         | Lot 12 IN ESCROW   |
|-------------|--------------------------------|--------------------|
| ADDRESS     | 18659 E Business Park Dr.      | 18394 S 187th Pl.  |
| PARCEL SIZE | <u>+</u> 96,984 SF             | <u>+</u> 69,922 SF |
| APN#        | 304-62-192                     | 304-62-194         |
| ZONING      | Industrial EMP-A (Queen Creek) |                    |

## **Development Opportunity**

- Lot 10: +96,984 SF (18659 E Business Park Dr.)
- Access from E Rittenhouse Road and/or E Germann Road
- ▶ Desirable location in the fast-growing, affluent Southeast Valley
- ▶ Less than 10 minutes from Phoenix-Mesa Gateway airport
- Less than 15 minutes from Loop 202
- Zoning: Industrial EMP-A
- Existing business (partial listing:) NAPA Autoparts, Superstition Hobbies, Iconic Garage Door Services, Arizona Car Keys & Remotes
- Lot 12: + 69,922 SF (18394 S 187th Pl. ) IN ESCROW