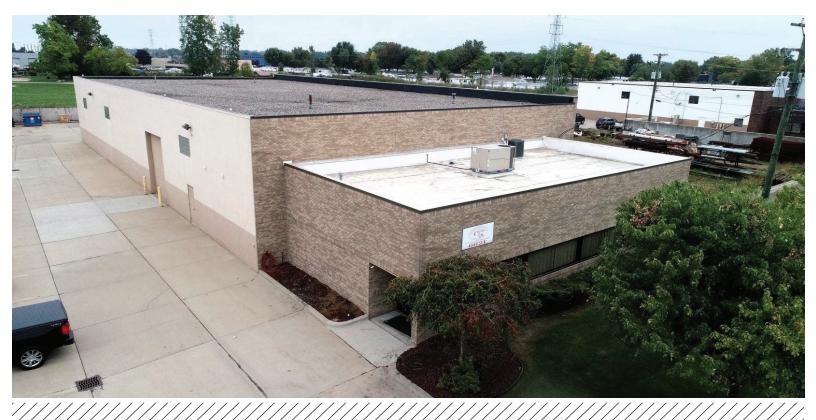

### **Property Highlights**

- -Great free-standing 12,939 SF building
- -Located just seconds off M-59
- -Radiant heat
- -(2) 12' x 14' overhead doors
- -Excellent power distribution

27725 Stansbury Blvd, Suite 300, Farmington Hills, MI 48334

### **INDUSTRIAL - Lease**

6621 Cotter Sterling Heights

Total Building Size: 12,939
Total Available: 12,939
Age: 1997
Factory: 11,175
Office: 1,764
Minimum Divisible: 12,939
Zoned: M-1

Lease Rate: \$7.95/SF NNN Monthly Rate: \$8,572.09

## **Property Details**

Acreage: 0.83 Power: 600 A / 208 V

Frontage: 120' Buss:

Depth: 269' Lights: LED

Parking: 35 Truckwell:

Expandable: Grade Door:  $2-12 \times 14$ Storage: Heating: Radiant

Clearance: 18' A/C: Office
Bay Size: Sprinklered:

#### **Additional Information:**

Located just seconds off M-59. Free standing building. Concrete parking lot.