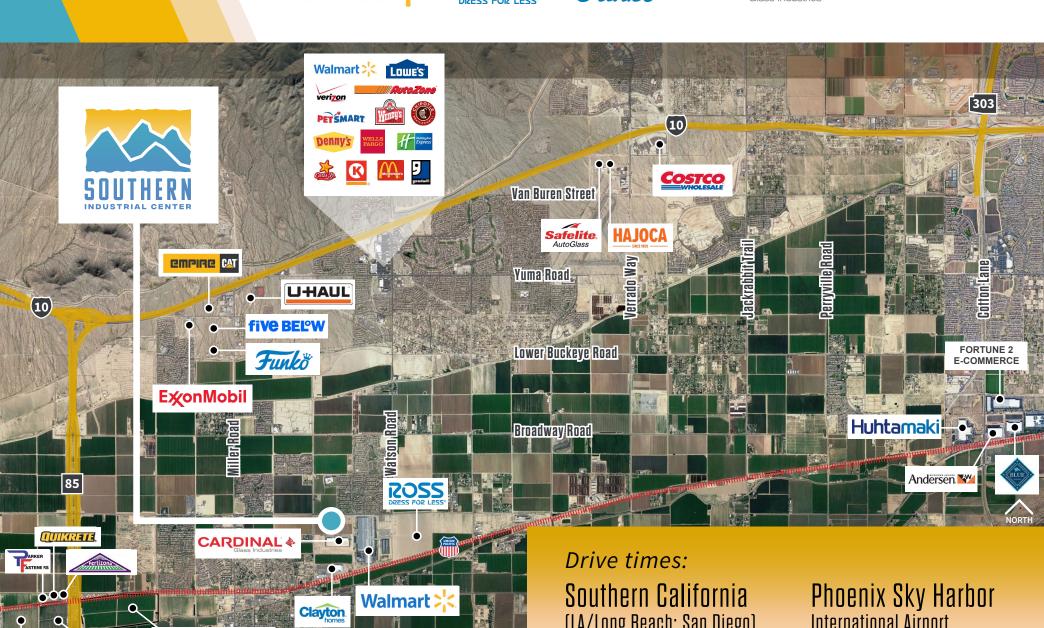

## Buckeye is home to notable corporate neighbors such as:

**aps** 

(LA/Long Beach; San Diego) ±4 hours

**International Airport** 37 miles / 40 minutes