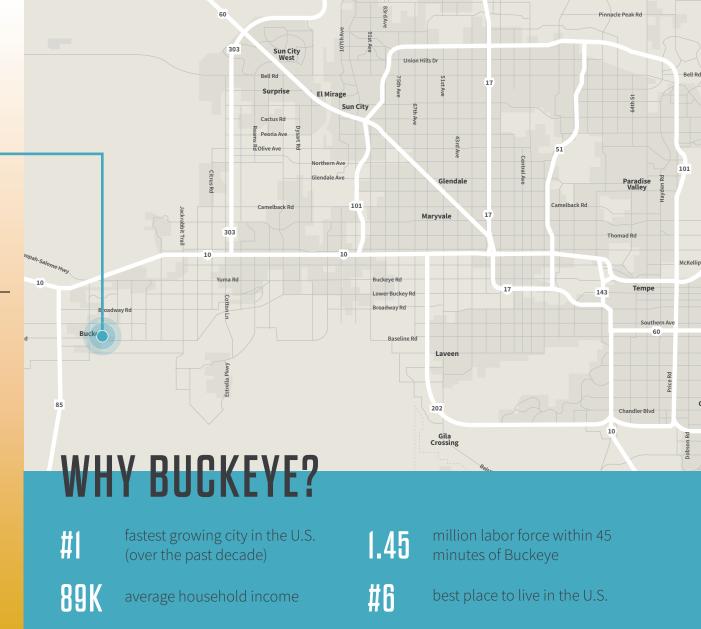

## Buckeye is home to notable corporate neighbors such as:

**aps** 

(LA/Long Beach; San Diego) ±4 hours

**International Airport** 37 miles / 40 minutes

square feet of new commercial development in 2021

median age of Buckeye resident

7 robust transportation network with access to 7 major interstates / highways

of Buckeye's skilled workforce commutes outside of Buckeye for work