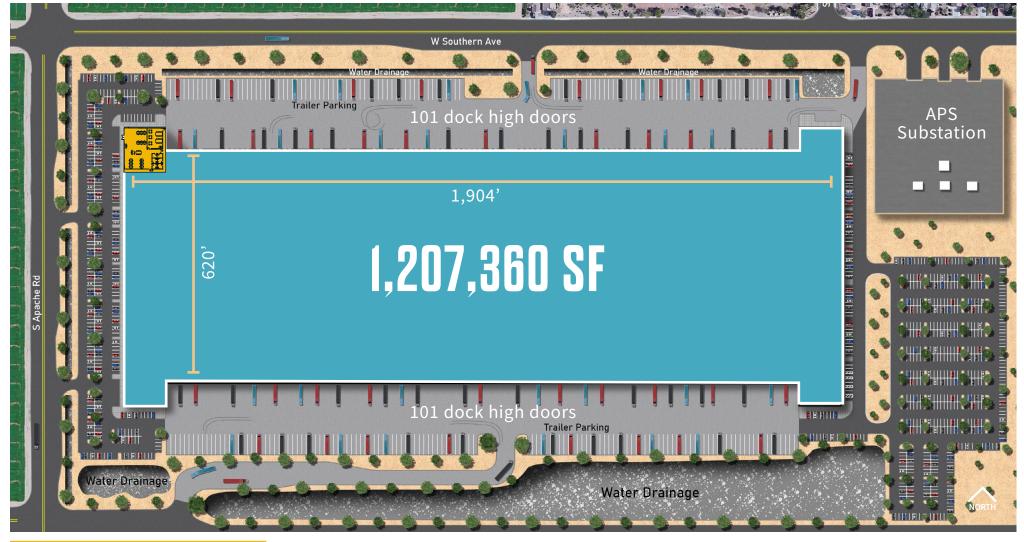

## **Property Features**

- 40' clear height minimum
- 620' x 1,904' building dimensions
- 50' x 56' column spacing
- 60' speed bays; reinforced
- 924 auto parking stalls
- 250 concrete trailer parking stalls
- 190' concrete truck courts

- (202) 9' x 10' dock high doors
- (4) 12' x 14' grade level doors
- ESFR K25.2 sprinkler system
- 6000A 480/277v
- .45 mil TPO roof w/ 15 year warranty
- 8" un-reinforced floor slab
- R-38 insulation below roof deck