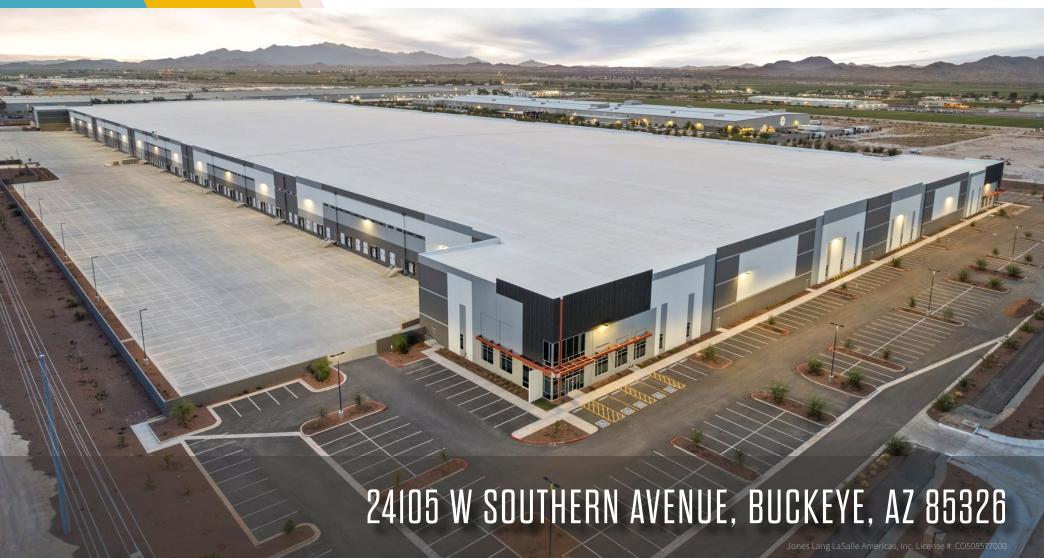

# ±1,207,360 SF FOR LEASE







## **Property Features**

- 40' clear height minimum
- 620' x 1,904' building dimensions
- 50' x 56' column spacing
- 60' speed bays; reinforced
- 924 auto parking stalls
- 250 concrete trailer parking stalls
- 190' concrete truck courts

- (202) 9' x 10' dock high doors
- (4) 12' x 14' grade level doors
- ESFR K25.2 sprinkler system
- 6000A 480/277v
- .45 mil TPO roof w/ 15 year warranty
- 8" un-reinforced floor slab
- R-38 insulation below roof deck

# Click for Property Tour

## Make Ready Work

- 3,179 SF spec office
- 200,000 SF of LED lighting
- (32) 40,000 lb dock levelers with dock locks and seals
- Warehouse HVAC on-site

## Buckeye is home to notable corporate neighbors such as:



**aps** 











(LA/Long Beach; San Diego) ±4 hours

**International Airport** 37 miles /