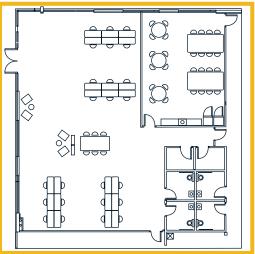

## Make Ready Work

- 3,179 SF spec office
- 200,000 SF of LED lighting
- (32) 40,000 lb dock levelers with dock locks and seals
- Warehouse HVAC on-site