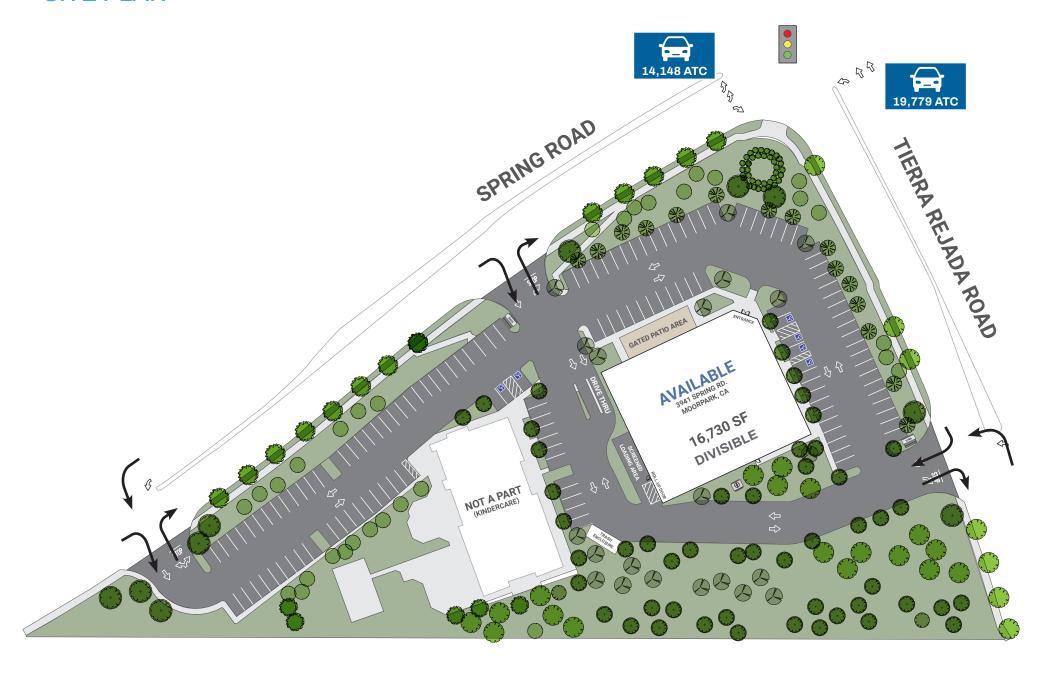

- Freestanding ±16,730 SF Single tenant, fully divisible, retail building seated on ±3.18 acres (±138,471 SF) parcel.
- Located at the signalized intersection of Spring Road and Tierra Rejada Road with 33,297 CPD.
- Building provides 16'+ clear ceiling height, fire sprinklers, and electricity specs of 1,000 amp 3 phase 208Y/120V.
- Building includes drive-thru; ±1,450 SF gated garden/patio area; 112 parking stalls.

### **SITE PLAN**