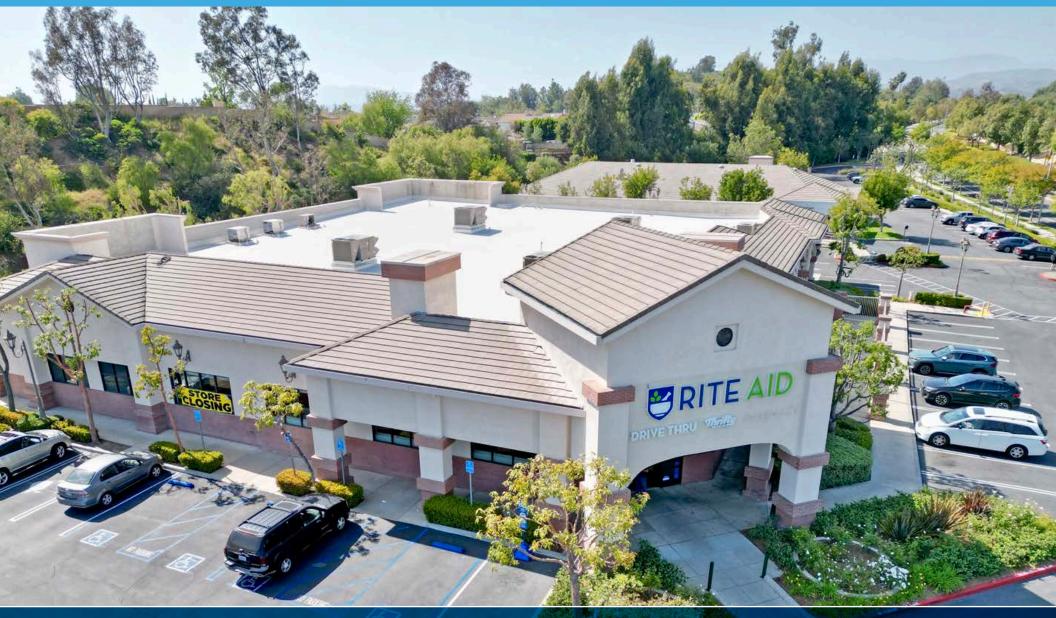

- Freestanding ±16,730 SF Single tenant, fully divisible, retail building seated on ±3.18 acres (±138,471 SF) parcel.
- Located at the signalized intersection of Spring Road and Tierra Rejada Road with 33,297 CPD.
- Building provides 16'+ clear ceiling height, fire sprinklers, and electricity specs of 1,000 amp 3 phase 208Y/120V.
- Building includes drive-thru; ±1,450 SF gated garden/patio area; 112 parking stalls.

# FORMER RITE AID SINGLE TENANT BUILDING FOR LEASE / SALE

3941 SPRING ROAD, MOORPARK CA 93021