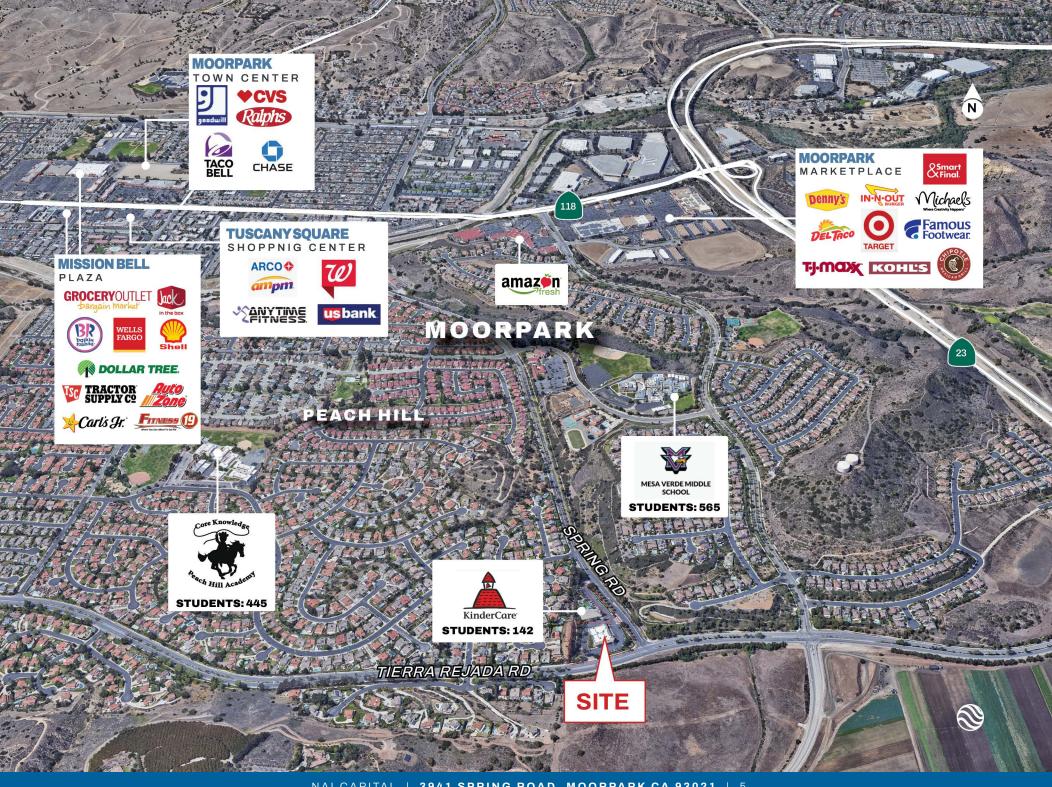

#### **MOORPARK OVERVIEW**

Located within the City of Moorpark which is ranked (by the FBI) the 3rd safest city in California, with a population of 36,000 and is projected to reach 57,000 by 2058; Considered one of the 5 cities for business within the state; Currently provides 3.9M SQFT of Industrial space, 1.6M SQFT retail, and 301K SQFT office, spread across 7 unique business districts.

The property is surrounded by exceptionally affluent neighborhoods; average household income above \$190,000 within a 1-mile radius; Over 54% of residents are college educated; award winning schools including Peach Hill Academy, Mesa Verde Middle School with Moorpark Kinder immediately adjacent.