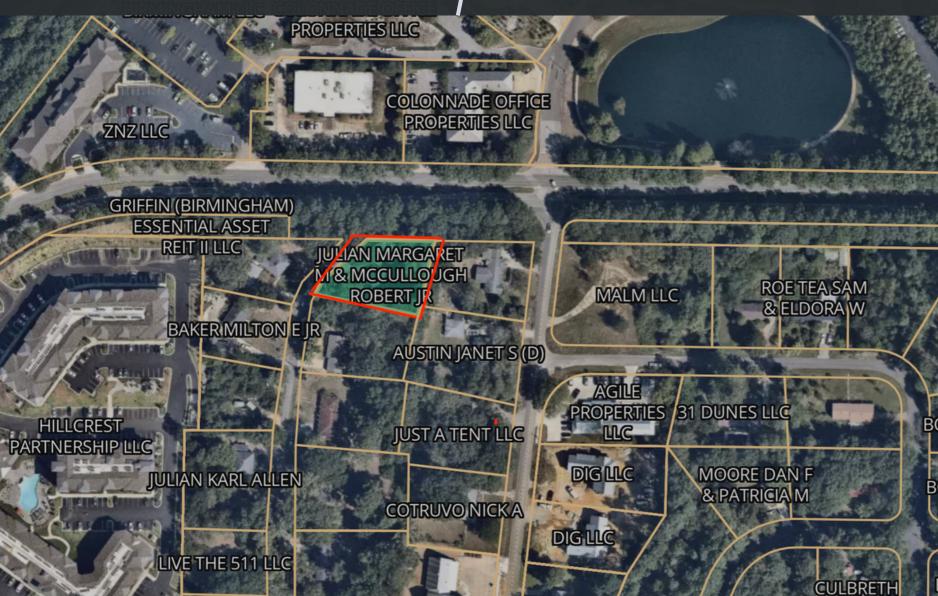

## **Property Highlights**

- Property is next to 0.54 acre parcel that can be combined for a total of 0.97 acres
- Property is located in between the Colonnade/Patchwork Farms developments
- Property is in the developing area of the Colonnade
- Accessible from 280
- Located right off Blue Lake Drive