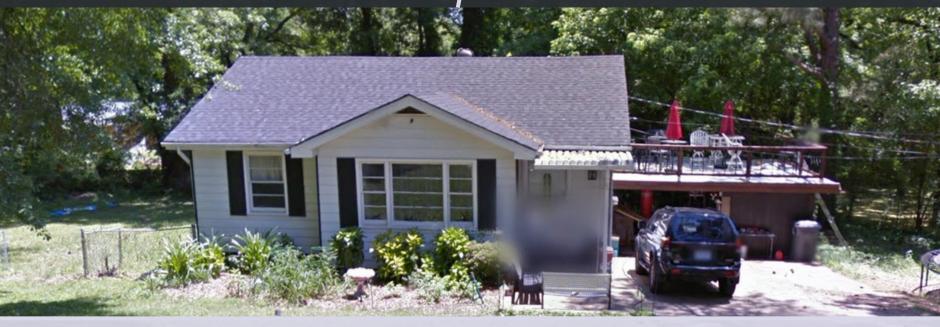

## **FOR SALE** 3131 Timberlake Drive Vestavia Hills, AL 35243





## **Offering Summary**

| <b>Offering Price:</b> | \$400,000  |
|------------------------|------------|
| Acreage:               | 0.43 acres |
| Sq. footage:           | ~18,730 sf |
| Zoning:                | R-1        |

## **Property Highlights**

- Property is next to 0.54 acre parcel that can be combined for a total of 0.97 acres
- Property is located in between the Colonnade/Patchwork Farms developments
- Property is in the developing area of the Colonnade
- Accessible from 280
- Located right off Blue Lake Drive

## **Kyle Church**

c: 205.919.1528 e: kyle@lightpointcre.com





**FOR SALE** 3131 Timberlake Drive Vestavia Hills, AL 35243





Kyle Church | c: 205.919.1528 | e: kyle@lightpointcre.com